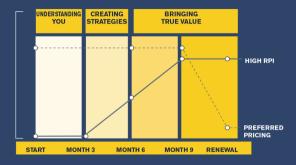

## SHIELD 365

Typically behavioral health providers are rushed into buying insurance 90 days before the renewal.

You're not typical.

Go beyond insurance with a process that delivers better coverage and could save you money.

Rather than selling insurance policies, Shield365™ is centered around finding and managing risk for nonprofits. It all starts with a diagnostic risk management assessment. Our Risk Profile Improvement (RPI) process allows ways to manage risk and provide you with customized solutions.