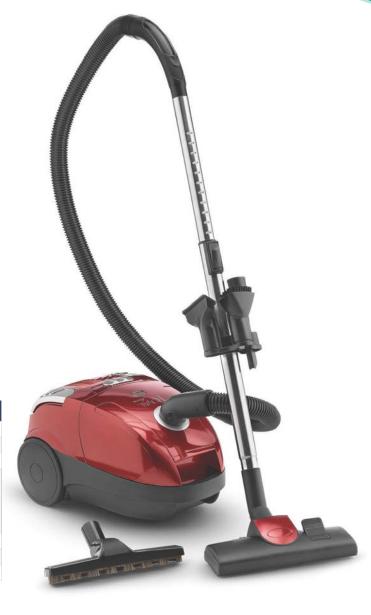

## S15 Lexon Series BAGGED CANISTER | SR30015

11.0 amp motor

Adjustable suction control

Easy-to-reach tools store on wand and include: crevice tool, upholstery and dusting brush, 10.5" floor and hard floor brush for all surfaces

17-foot cord with automatic rewind Metal telescopic wand with 6-foot hose 360° swivel at unit and grip Full bag indicator Includes 3 paper bags 2-year warranty

| SR30015            |                         |              |
|--------------------|-------------------------|--------------|
| UL Approval        |                         | Yes          |
| Motor              |                         | 11 Amp       |
| Cord Length        |                         | 17'          |
| Replacement Parts  | Type V, 7pk + 2 filters | AR10125      |
|                    | Type V, bulk bag        | 1-RY3590-000 |
|                    | Exhaust filter, bulk    | 1-RY3570-000 |
|                    | Chamber filter, bulk    | 1-RY3580-000 |
| Package Weight     |                         | 17.5 lbs     |
| Package Dimensions | 21.5" x 12.25"x 13.88"  |              |
| Warranty           | 2 year household        |              |
|                    |                         |              |