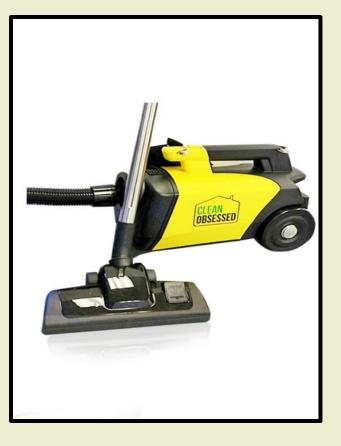

**CO711** Commercial HEPA Canister Vacuum

## Features:

115+ inches of water lift -the most suction of any commercial vacuum of its size.

## <u>6 Piece tool kit</u>

- Combo rug and floor tool w/swivel neck & rear wheels
- Upholstery tool 5" wide w/slide on brush
- Horsehair Round Brush
- 12" Wide Horsehair Floor tool
- 9" Crevice tool stores in handle of unit
- Stainless steel telescopic wand
- •Easy push in pull out commercial grade hose
- •27 foot 17/3 commercial cord
- •Non-marking rubber coated wheels
- •Reinforced metal axle rear wheel design
- •Large capacity H10 5 layer micro filtration
- •Optional reusable SMS filtration cloth bag #CO711CLTH

•Adjustable comfort-padded shoulder strap for easy maneuverability

## Most powerful lightweight commercial canister