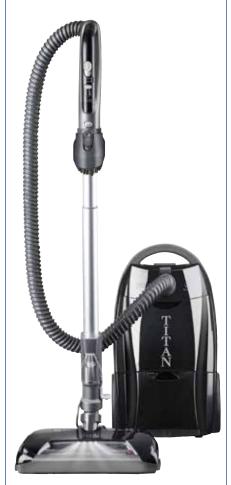

## **Deluxe Canister Vacuum**

Model Number: T9500

Warranty: 2 Year

Titan's T9500 Deluxe Canister Vacuum is durable, sleek and provides a powerful cleaning performance – every time.

The feature-rich T9500 easily cleans bare floors, carpet and plush carpet. The full bag sensor lets you know when to change bags, and with extras like handle and nozzle quick releases, hose swivel, pet pick up tool and strong power nozzle, cleaning will be done in no time!

- 12 amp motor
- HEPA filtration
- power nozzle
- 4 level height adjustment
- 14" cleaning path
- 28' cord
- 8' hose
- brushroll on/off
- · auto cord rewind
- onboard tools
- · LED lighting on wand
- quick release handle
- quick release nozzle
- swivel steering
- · telescopic wand