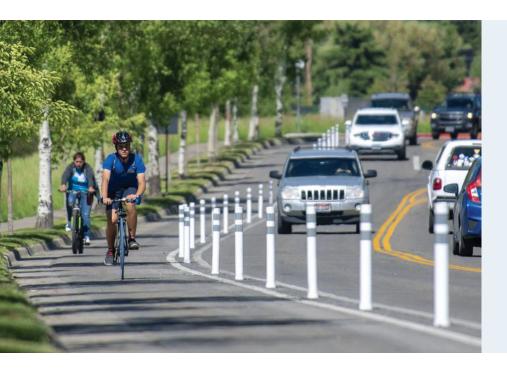

### **Beauty, Performance and Value.** The Perfect Urban Channelizer.

The Pexco Bike Bollard (BB) is designed for urban environments where the speed and the flexibility of post removal is key. Perfect for managing bike lanes and left-turn restrictions in areas with speed limits under 45 MPH, the BB stands as the ideal solution for urban area traffic management.

A sleek, cylindrical channelizer post made of polyethylene, standing 3" in diameter with customizable lengths up to 36 inches. Unlike others, the BB utilizes a unique embedded anchor cup design for installation, setting a new standard in urban traffic management solutions.

#### **ENHANCED VISIBILITY**

The 3" diameter post ensures better visibility for safer urban spaces.

#### **URBAN DESIGN**

Specifically designed for areas with speed limits below 45 MPH, enhancing urban traffic flow and safety.