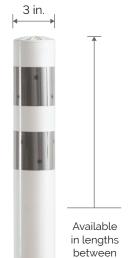

#### **Specifications**

Color: White (standard), with options for custom colors on large orders

**Tape Configurations:** Available to meet various local requirements

**Dimension:** 3" in diameter, customizable length between 18" and 36"

A sleek, cylindrical channelizer post made of polyethylene, standing 3" in diameter with customizable lengths up to 36 inches. Unlike others, the BB utilizes a unique embedded anchor cup design for installation, setting a new standard in urban traffic management solutions.

#### **ENHANCED VISIBILITY**

The 3" diameter post ensures better visibility for safer urban spaces.

#### **SPEED OF REPLACEMENT**

Spin out design makes replacement quick and easy.

18" and 36"