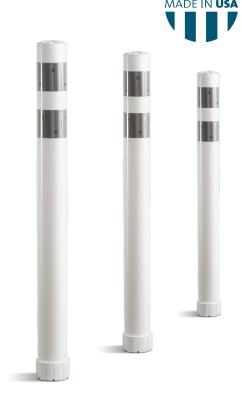

#### **Specifications**

Color: White (standard), with options for custom colors on large orders

**Tape Configurations:** Available to meet various local requirements

**Dimension:** 3" in diameter, customizable length between 18" and 36"

A sleek, cylindrical channelizer post made of polyethylene, standing 3" in diameter with customizable lengths up to 36 inches. Unlike others, the BB utilizes a unique embedded anchor cup design for installation, setting a new standard in urban traffic management solutions.