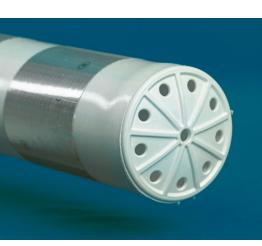

#### **EASE OF INSTALLATION**

Utilizes a smaller anchor compatible with SDS Max drills, simplifying installation without special tools.

#### **MINIMIZED EPOXY**

Designed to reduce the amount of expensive epoxy used, stretching your budget even further.