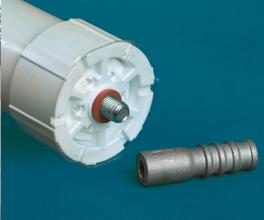

A sleek, cylindrical channelizer post made of polyethylene, standing 3" in diameter with customizable lengths up to 36 inches. Unlike others, the BB utilizes a unique embedded anchor cup design for installation, setting a new standard in urban traffic management solutions.

#### **EASE OF INSTALLATION**

Utilizes a smaller anchor compatible with SDS Max drills, simplifying installation without special tools.

#### **MINIMIZED EPOXY**

Designed to reduce the amount of expensive epoxy used, stretching your budget even further.

#### **SPEED OF REPLACEMENT**

Spin out design makes replacement quick and easy.

18" and 36"