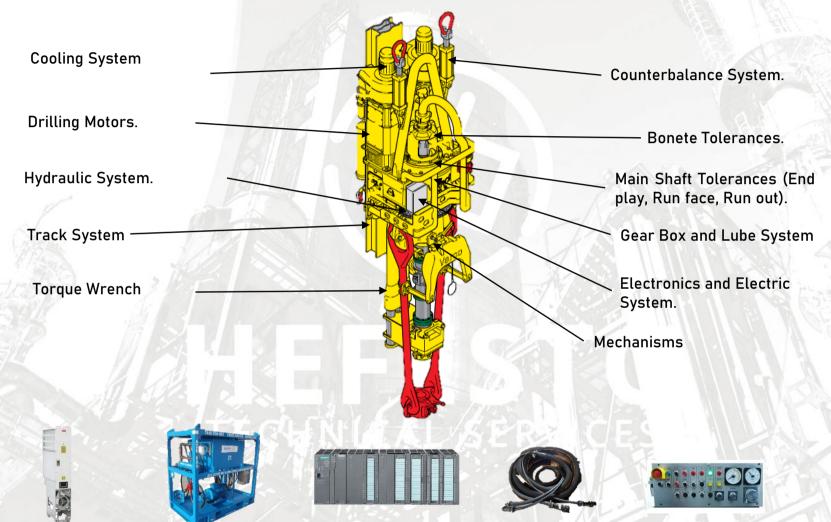

## SCHEDULED GLOBAL INSPECTION

Driller's

Console

Control System

Service Loop

**Power System** 

Hydraulic Power Unit