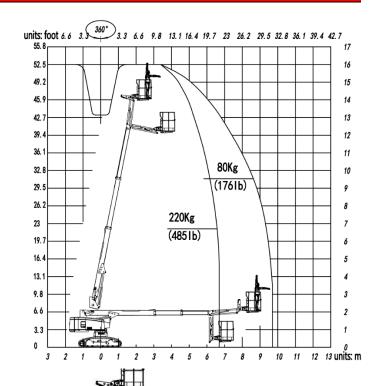

## Standard Parameters

| Model                 | CB16                     |              |
|-----------------------|--------------------------|--------------|
|                       |                          |              |
| Max. work height      | 16.00m                   | 53′          |
| Max. platform height  | 14.00m                   | 47'          |
| Load capacity         | 220kg                    | 485lb        |
| Lateral Outreach      | 9.8m at 80kg             | 32' at 176lb |
|                       | 6.8m at 220kg            | 22' at 485lb |
| Jib articulation      | 120°                     |              |
| Turntable rotation    | 360° (non-continuous)    |              |
| Size of platform      | 0.9×0.8×1.1m             |              |
|                       | 35" x 31.5"x 43 <i>"</i> |              |
| Stowed length         | 6.17m                    | 243"         |
| Stowed width          | 1.75m                    | 69"          |
| Stowed height         | 2.09m                    | 82"          |
| Total weight          | 5800kg                   | 12,787lb     |
| Driving speed km/h    | 0-2.5                    |              |
| Max. work slope       | 15°                      |              |
| Max. climbing ability | 15°                      |              |
| 2 power sources :     | Yanmar/Kubota 14KW       |              |
|                       | AC 220v /110 V           |              |