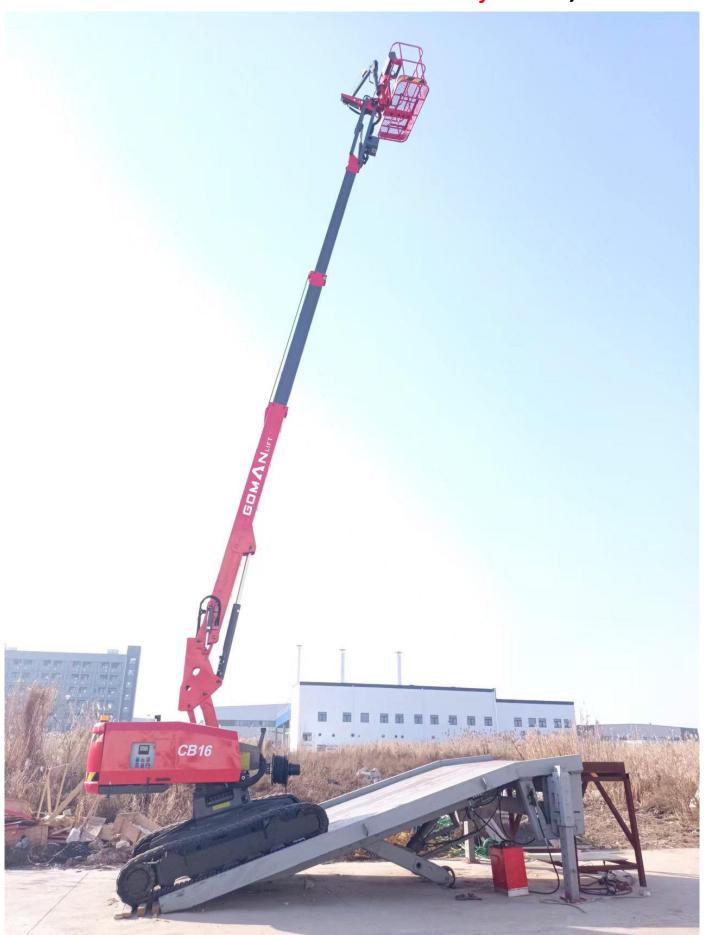

## Crawler Lift CB16

#### Standard Features

- ▶ Unique crawler lift without outriggers can work in a 15° slope
- ► German made HMI and controller featured Input/output data allows user's on-site diagnosis or speed adjustment
- ▶ Radio + cable control allows operator on ground when in traction
- ► Self-leveling basket, basket rotation ±90°
- ► Hydraulically extendable crawlers in one axle can work in challenging areas
- ► Weight dispersal low ground pressure
- ▶ Reach standards of ISO, CE and ANSI/CSA