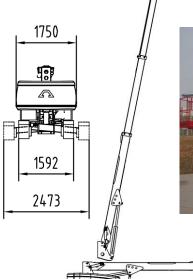

## Standard Parameters

| Model                 | CB16                     |              |
|-----------------------|--------------------------|--------------|
|                       |                          |              |
| Max. work height      | 16.00m                   | 53′          |
| Max. platform height  | 14.00m                   | 47'          |
| Load capacity         | 220kg                    | 485lb        |
| Lateral Outreach      | 9.8m at 80kg             | 32' at 176lb |
|                       | 6.8m at 220kg            | 22' at 485lb |
| Jib articulation      | 120°                     |              |
| Turntable rotation    | 360° (non-continuous)    |              |
| Size of platform      | 0.9×0.8×1.1m             |              |
|                       | 35" x 31.5"x 43 <i>"</i> |              |
| Stowed length         | 6.17m                    | 243"         |
| Stowed width          | 1.75m                    | 69"          |
| Stowed height         | 2.09m                    | 82"          |
| Total weight          | 5800kg                   | 12,787lb     |
| Driving speed km/h    | 0-2.5                    |              |
| Max. work slope       | 15°                      |              |
| Max. climbing ability | 15°                      |              |
| 2 power sources :     | Yanmar/Kubota 14KW       |              |
|                       | AC 220v /110 V           |              |

# Machine dimensions