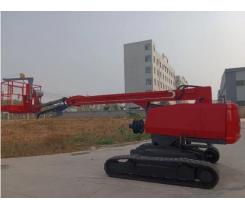

s)    |              |
| Size of platform      | 0.9×0.8×1.1m             |              |
|                       | 35" x 31.5"x 43 <i>"</i> |              |
| Stowed length         | 6.17m                    | 243"         |
| Stowed width          | 1.75m                    | 69"          |
| Stowed height         | 2.09m                    | 82"          |
| Total weight          | 5800kg                   | 12,787lb     |
| Driving speed km/h    | 0-2.5                    |              |
| Max. work slope       | 15°                      |              |
| Max. climbing ability | 15°                      |              |
| 2 power sources :     | Yanmar/Kubota 14KW       |              |
|                       | AC 220v /110 V           |              |



# Machine dimensions







#### Standard Features

- ▶ Unique crawler lift without outriggers can work in a 15° slope
- ► German made HMI and controller featured Input/output data allows user's on-site diagnosis or speed adjustment
- ▶ Radio + cable control allows operator on ground when in traction
- ► Self-leveling basket, basket rotation ±90°
- ► Hydraulically extendable crawlers in one axle can work in challenging areas
- ► Weight dispersal low ground pressure
- ▶ Reach standards of ISO, CE and ANSI/CSA

Contact: Goman Lift Tel: 514 318 6826 gomanlift@outlook.com
Address: 8100G Trans Canada Route, Saint Laurent, QC H4S 1M5