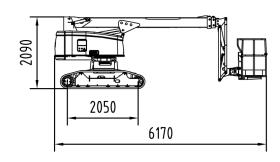

## Standard Parameters

| Model                 | CB16                     |              |
|-----------------------|--------------------------|--------------|
|                       |                          |              |
| Max. work height      | 16.00m                   | 53′          |
| Max. platform height  | 14.00m                   | 47'          |
| Load capacity         | 220kg                    | 485lb        |
| Lateral Outreach      | 9.8m at 80kg             | 32' at 176lb |
|                       | 6.8m at 220kg            | 22' at 485lb |
| Jib articulation      | 120°                     |              |
| Turntable rotation    | 360° (non-continuous)    |              |
| Size of platform      | 0.9×0.8×1.1m             |              |
|                       | 35" x 31.5"x 43 <i>"</i> |              |
| Stowed length         | 6.17m                    | 243"         |
| Stowed width          | 1.75m                    | 69"          |
| Stowed height         | 2.09m                    | 82"          |
| Total weight          | 5800kg                   | 12,787lb     |
| Driving speed km/h    | 0-2.5                    |              |
| Max. work slope       | 15°                      |              |
| Max. climbing ability | 15°                      |              |
| 2 power sources :     | Yanmar/Kubota 14KW       |              |
|                       | AC 220v /110 V           |              |

# Machine dimensions