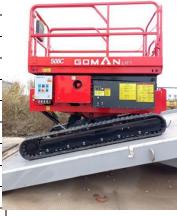

Crawler Scissor Lift S08C GS3443C

# GDMANLIFT Crawler Scissor Lift S08C GS3443C

Crawler Scissor Lift S08C www.gomanlift.ca

### GS3443C