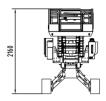

# Standard Parameters

| Model                             | S08C                                   | GS3443C            |
|-----------------------------------|----------------------------------------|--------------------|
| Max. work height                  | 10.5m                                  | 34.4'              |
| Max. platform height              | 8.5m                                   | 27.8′              |
| Load capacity                     | 230kg                                  | 507lb              |
| Extend platform safe working load | 113kg                                  | 249lb              |
| Size of platform                  | 2.30x1.11x1.08m 9                      | 90.5"x43.7"x42.5"  |
| Platform extension size           | 0.90x1.11x1.08m 3                      | 35.4"x43.7"x42.5"  |
| Overall stowed height (lift)      | 2.33m                                  | 91.7"              |
| Overall stowed height             | 1.82m                                  | 71.6"              |
| Overall stowed length             | 2.52m                                  | 99.2"              |
| Overall stowed width              | 1.69m                                  | 66.5"              |
| Standard power                    | 24V/4.5KW,364A                         | Ah lithium battery |
| Optional power                    | 6.5hp Gas engine, length/width varies* |                    |
| Driving speed-Elevated            | 0-0.5 km/h*                            |                    |
| Driving speed-Lowered             | 0-1.5 km/h*                            |                    |
| Lift/Lower time                   | 45/30 sec*                             |                    |
| Max. climbing ability             | 36%*                                   |                    |
| Max. work slope                   | 26%*                                   |                    |
| Total weight                      | 2510kg                                 | 5533lb             |