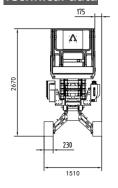

# Standard Parameters

| Model                             | S08C                                   | GS3443C            |
|-----------------------------------|----------------------------------------|--------------------|
| Max. work height                  | 10.5m                                  | 34.4'              |
| Max. platform height              | 8.5m                                   | 27.8′              |
| Load capacity                     | 230kg                                  | 507lb              |
| Extend platform safe working load | 113kg                                  | 249lb              |
| Size of platform                  | 2.30x1.11x1.08m 9                      | 90.5"x43.7"x42.5"  |
| Platform extension size           | 0.90x1.11x1.08m 3                      | 35.4"x43.7"x42.5"  |
| Overall stowed height (lift)      | 2.33m                                  | 91.7"              |
| Overall stowed height             | 1.82m                                  | 71.6"              |
| Overall stowed length             | 2.52m                                  | 99.2"              |
| Overall stowed width              | 1.69m                                  | 66.5"              |
| Standard power                    | 24V/4.5KW,364A                         | Ah lithium battery |
| Optional power                    | 6.5hp Gas engine, length/width varies* |                    |
| Driving speed-Elevated            | 0-0.5 km/h*                            |                    |
| Driving speed-Lowered             | 0-1.5 km/h*                            |                    |
| Lift/Lower time                   | 45/30 sec*                             |                    |
| Max. climbing ability             | 36%*                                   |                    |
| Max. work slope                   | 26%*                                   |                    |
| Total weight                      | 2510kg                                 | 5533lb             |