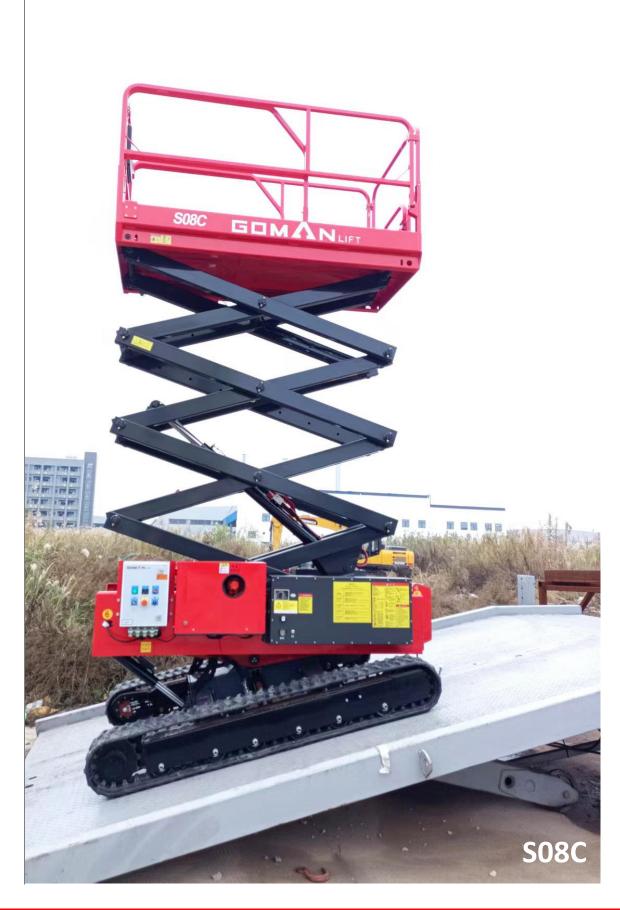

Crawler Scissor Lift S08C GS3443C

# GDMANLIFT Crawler Scissor Lift S08C GS3443C

Crawler Scissor Lift S08C www.gomanlift.ca

# Standard Features

- ► Automatic leveling, simple control console
- ▶ suitable for tracking and working on uneven and rough terrain
- ► Easy operation, with gravity lowering (emergency lowering)
- ► Weight dispersal low ground pressure
- ► Hydraulic adjustable rubber crawlers
- ► Made of high tensile steel
- ▶ Optional: platform can slide to the side about 300mm