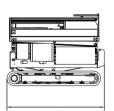

# Standard Parameters

| Model                             | S08C                                   | GS3443C            |
|-----------------------------------|----------------------------------------|--------------------|
| Max. work height                  | 10.5m                                  | 34.4'              |
| Max. platform height              | 8.5m                                   | 27.8′              |
| Load capacity                     | 230kg                                  | 507lb              |
| Extend platform safe working load | 113kg                                  | 249lb              |
| Size of platform                  | 2.30x1.11x1.08m 9                      | 90.5"x43.7"x42.5"  |
| Platform extension size           | 0.90x1.11x1.08m 3                      | 35.4"x43.7"x42.5"  |
| Overall stowed height (lift)      | 2.33m                                  | 91.7"              |
| Overall stowed height             | 1.82m                                  | 71.6"              |
| Overall stowed length             | 2.52m                                  | 99.2"              |
| Overall stowed width              | 1.69m                                  | 66.5"              |
| Standard power                    | 24V/4.5KW,364A                         | Ah lithium battery |
| Optional power                    | 6.5hp Gas engine, length/width varies* |                    |
| Driving speed-Elevated            | 0-0.5 km/h*                            |                    |
| Driving speed-Lowered             | 0-1.5 km/h*                            |                    |
| Lift/Lower time                   | 45/30 sec*                             |                    |
| Max. climbing ability             | 36%*                                   |                    |
| Max. work slope                   | 26%*                                   |                    |
| Total weight                      | 2510kg                                 | 5533lb             |