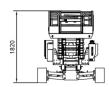

# Standard Parameters

| Model                             | S08C                                   | GS3443C            |
|-----------------------------------|----------------------------------------|--------------------|
| Max. work height                  | 10.5m                                  | 34.4'              |
| Max. platform height              | 8.5m                                   | 27.8′              |
| Load capacity                     | 230kg                                  | 507lb              |
| Extend platform safe working load | 113kg                                  | 249lb              |
| Size of platform                  | 2.30x1.11x1.08m 9                      | 90.5"x43.7"x42.5"  |
| Platform extension size           | 0.90x1.11x1.08m 3                      | 35.4"x43.7"x42.5"  |
| Overall stowed height (lift)      | 2.33m                                  | 91.7"              |
| Overall stowed height             | 1.82m                                  | 71.6"              |
| Overall stowed length             | 2.52m                                  | 99.2"              |
| Overall stowed width              | 1.69m                                  | 66.5"              |
| Standard power                    | 24V/4.5KW,364A                         | Ah lithium battery |
| Optional power                    | 6.5hp Gas engine, length/width varies* |                    |
| Driving speed-Elevated            | 0-0.5 km/h*                            |                    |
| Driving speed-Lowered             | 0-1.5 km/h*                            |                    |
| Lift/Lower time                   | 45/30 sec*                             |                    |
| Max. climbing ability             | 36%*                                   |                    |
| Max. work slope                   | 26%*                                   |                    |
| Total weight                      | 2510kg                                 | 5533lb             |