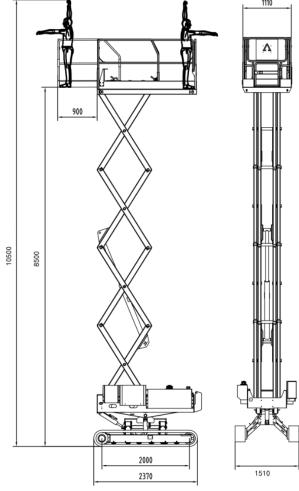

# Standard Parameters

| Model                             | S08C                                   | GS3443C            |
|-----------------------------------|----------------------------------------|--------------------|
| Max. work height                  | 10.5m                                  | 34.4'              |
| Max. platform height              | 8.5m                                   | 27.8′              |
| Load capacity                     | 230kg                                  | 507lb              |
| Extend platform safe working load | 113kg                                  | 249lb              |
| Size of platform                  | 2.30x1.11x1.08m 9                      | 90.5"x43.7"x42.5"  |
| Platform extension size           | 0.90x1.11x1.08m 3                      | 35.4"x43.7"x42.5"  |
| Overall stowed height (lift)      | 2.33m                                  | 91.7"              |
| Overall stowed height             | 1.82m                                  | 71.6"              |
| Overall stowed length             | 2.52m                                  | 99.2"              |
| Overall stowed width              | 1.69m                                  | 66.5"              |
| Standard power                    | 24V/4.5KW,364A                         | Ah lithium battery |
| Optional power                    | 6.5hp Gas engine, length/width varies* |                    |
| Driving speed-Elevated            | 0-0.5 km/h*                            |                    |
| Driving speed-Lowered             | 0-1.5 km/h*                            |                    |
| Lift/Lower time                   | 45/30 sec*                             |                    |
| Max. climbing ability             | 36%*                                   |                    |
| Max. work slope                   | 26%*                                   |                    |
| Total weight                      | 2510kg                                 | 5533lb             |

# Technical data