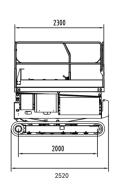

# Standard Parameters

| Model                             | S08C                                   | GS3443C            |
|-----------------------------------|----------------------------------------|--------------------|
| Max. work height                  | 10.5m                                  | 34.4'              |
| Max. platform height              | 8.5m                                   | 27.8′              |
| Load capacity                     | 230kg                                  | 507lb              |
| Extend platform safe working load | 113kg                                  | 249lb              |
| Size of platform                  | 2.30x1.11x1.08m 9                      | 90.5"x43.7"x42.5"  |
| Platform extension size           | 0.90x1.11x1.08m 3                      | 35.4"x43.7"x42.5"  |
| Overall stowed height (lift)      | 2.33m                                  | 91.7"              |
| Overall stowed height             | 1.82m                                  | 71.6"              |
| Overall stowed length             | 2.52m                                  | 99.2"              |
| Overall stowed width              | 1.69m                                  | 66.5"              |
| Standard power                    | 24V/4.5KW,364A                         | Ah lithium battery |
| Optional power                    | 6.5hp Gas engine, length/width varies* |                    |
| Driving speed-Elevated            | 0-0.5 km/h*                            |                    |
| Driving speed-Lowered             | 0-1.5 km/h*                            |                    |
| Lift/Lower time                   | 45/30 sec*                             |                    |
| Max. climbing ability             | 36%*                                   |                    |
| Max. work slope                   | 26%*                                   |                    |
| Total weight                      | 2510kg                                 | 5533lb             |