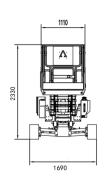

# Standard Parameters

| Model                             | S08C                                   | GS3443C            |
|-----------------------------------|----------------------------------------|--------------------|
| Max. work height                  | 10.5m                                  | 34.4'              |
| Max. platform height              | 8.5m                                   | 27.8′              |
| Load capacity                     | 230kg                                  | 507lb              |
| Extend platform safe working load | 113kg                                  | 249lb              |
| Size of platform                  | 2.30x1.11x1.08m 9                      | 90.5"x43.7"x42.5"  |
| Platform extension size           | 0.90x1.11x1.08m 3                      | 35.4"x43.7"x42.5"  |
| Overall stowed height (lift)      | 2.33m                                  | 91.7"              |
| Overall stowed height             | 1.82m                                  | 71.6"              |
| Overall stowed length             | 2.52m                                  | 99.2"              |
| Overall stowed width              | 1.69m                                  | 66.5"              |
| Standard power                    | 24V/4.5KW,364A                         | Ah lithium battery |
| Optional power                    | 6.5hp Gas engine, length/width varies* |                    |
| Driving speed-Elevated            | 0-0.5 km/h*                            |                    |
| Driving speed-Lowered             | 0-1.5 km/h*                            |                    |
| Lift/Lower time                   | 45/30 sec*                             |                    |
| Max. climbing ability             | 36%*                                   |                    |
| Max. work slope                   | 26%*                                   |                    |
| Total weight                      | 2510kg                                 | 5533lb             |