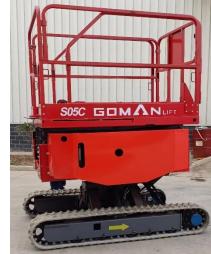

# GOMAN LIFT Crawler Scissor-lift S05C GS2743C

Spider S05C www.gomanlift.com

#### -Crawler Scissor-Lift S05C