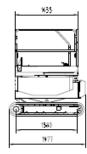

# Standard Parameters

| Model                               | S05C                               |
|-------------------------------------|------------------------------------|
| Max. work height                    | 8.20m 27'                          |
| Max. platform height                | 6.20m 20.3′                        |
| Load capacity                       | 230kg 500lb                        |
| Overall stowed Length               | 1977mm 78"                         |
| Overall Width (minimum, maximum)    | 1240/1443mm 49"/57"                |
| Overall stowed height (rail up)     | 2259mm 89"                         |
| Overall stowed height (rail folded) | 1926mm 76"                         |
| Max. working radius                 | 0                                  |
| Size of platform 1.1m/43" high      | 1.635*1.185m/ 64"*46.6"            |
| Platform extension                  | 0.90x1.11x1.08m/ 35.4"x43.7"x42.5" |
| Front leveling angle                | 16 °                               |
| Rear leveling angle                 | 20°                                |
| Cross leveling angle                | 13°                                |
| Total weight                        | 2025kg/4460lb                      |
| Driving speed km/h                  | 0-2.5                              |
| Max. work slope                     | 20%                                |
| Max. climbing ability               | 30%                                |
| Standard: dual power sources        | Lithium Battery 24V 160Ah + AC 2hp |
| Optional power(length varies*)      | 6.5hp Gas engine or diesel engine  |

# **Dimension:**