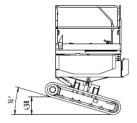

# **Dimension:**

# Standard Parameters

| Model                               | S05C                               |
|-------------------------------------|------------------------------------|
| Max. work height                    | 8.20m 27'                          |
| Max. platform height                | 6.20m 20.3′                        |
| Load capacity                       | 230kg 500lb                        |
| Overall stowed Length               | 1977mm 78"                         |
| Overall Width (minimum, maximum)    | 1240/1443mm 49"/57"                |
| Overall stowed height (rail up)     | 2259mm 89"                         |
| Overall stowed height (rail folded) | 1926mm 76"                         |
| Max. working radius                 | 0                                  |
| Size of platform 1.1m/43" high      | 1.635*1.185m/ 64"*46.6"            |
| Platform extension                  | 0.90x1.11x1.08m/ 35.4"x43.7"x42.5" |
| Front leveling angle                | 16 °                               |
| Rear leveling angle                 | 20°                                |
| Cross leveling angle                | 13°                                |
| Total weight                        | 2025kg/4460lb                      |
| Driving speed km/h                  | 0-2.5                              |
| Max. work slope                     | 20%                                |
| Max. climbing ability               | 30%                                |
| Standard: dual power sources        | Lithium Battery 24V 160Ah + AC 2hp |
| Optional power(length varies*)      | 6.5hp Gas engine or diesel engine  |