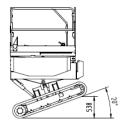

# **Dimension:**

# Standard Parameters

| Model                               | S05C                               |
|-------------------------------------|------------------------------------|
| Max. work height                    | 8.20m 27'                          |
| Max. platform height                | 6.20m 20.3′                        |
| Load capacity                       | 230kg 500lb                        |
| Overall stowed Length               | 1977mm 78"                         |
| Overall Width (minimum, maximum)    | 1240/1443mm 49"/57"                |
| Overall stowed height (rail up)     | 2259mm 89"                         |
| Overall stowed height (rail folded) | 1926mm 76"                         |
| Max. working radius                 | 0                                  |
| Size of platform 1.1m/43" high      | 1.635*1.185m/ 64"*46.6"            |
| Platform extension                  | 0.90x1.11x1.08m/ 35.4"x43.7"x42.5" |
| Front leveling angle                | 16 °                               |
| Rear leveling angle                 | 20°                                |
| Cross leveling angle                | 13°                                |
| Total weight                        | 2025kg/4460lb                      |
| Driving speed km/h                  | 0-2.5                              |
| Max. work slope                     | 20%                                |
| Max. climbing ability               | 30%                                |
| Standard: dual power sources        | Lithium Battery 24V 160Ah + AC 2hp |
| Optional power(length varies*)      | 6.5hp Gas engine or diesel engine  |