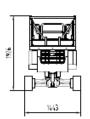

# Standard Parameters

| Model                               | S05C                               |
|-------------------------------------|------------------------------------|
| Max. work height                    | 8.20m 27'                          |
| Max. platform height                | 6.20m 20.3′                        |
| Load capacity                       | 230kg 500lb                        |
| Overall stowed Length               | 1977mm 78"                         |
| Overall Width (minimum, maximum)    | 1240/1443mm 49"/57"                |
| Overall stowed height (rail up)     | 2259mm 89"                         |
| Overall stowed height (rail folded) | 1926mm 76"                         |
| Max. working radius                 | 0                                  |
| Size of platform 1.1m/43" high      | 1.635*1.185m/ 64"*46.6"            |
| Platform extension                  | 0.90x1.11x1.08m/ 35.4"x43.7"x42.5" |
| Front leveling angle                | 16 °                               |
| Rear leveling angle                 | 20°                                |
| Cross leveling angle                | 13°                                |
| Total weight                        | 2025kg/4460lb                      |
| Driving speed km/h                  | 0-2.5                              |
| Max. work slope                     | 20%                                |
| Max. climbing ability               | 30%                                |
| Standard: dual power sources        | Lithium Battery 24V 160Ah + AC 2hp |
| Optional power(length varies*)      | 6.5hp Gas engine or diesel engine  |

# **Dimension:**