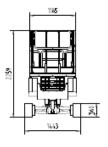

# Standard Parameters

| Model                               | S05C                               |
|-------------------------------------|------------------------------------|
| Max. work height                    | 8.20m 27'                          |
| Max. platform height                | 6.20m 20.3′                        |
| Load capacity                       | 230kg 500lb                        |
| Overall stowed Length               | 1977mm 78"                         |
| Overall Width (minimum, maximum)    | 1240/1443mm 49"/57"                |
| Overall stowed height (rail up)     | 2259mm 89"                         |
| Overall stowed height (rail folded) | 1926mm 76"                         |
| Max. working radius                 | 0                                  |
| Size of platform 1.1m/43" high      | 1.635*1.185m/ 64"*46.6"            |
| Platform extension                  | 0.90x1.11x1.08m/ 35.4"x43.7"x42.5" |
| Front leveling angle                | 16 °                               |
| Rear leveling angle                 | 20°                                |
| Cross leveling angle                | 13°                                |
| Total weight                        | 2025kg/4460lb                      |
| Driving speed km/h                  | 0-2.5                              |
| Max. work slope                     | 20%                                |
| Max. climbing ability               | 30%                                |
| Standard: dual power sources        | Lithium Battery 24V 160Ah + AC 2hp |
| Optional power(length varies*)      | 6.5hp Gas engine or diesel engine  |

# **Dimension:**