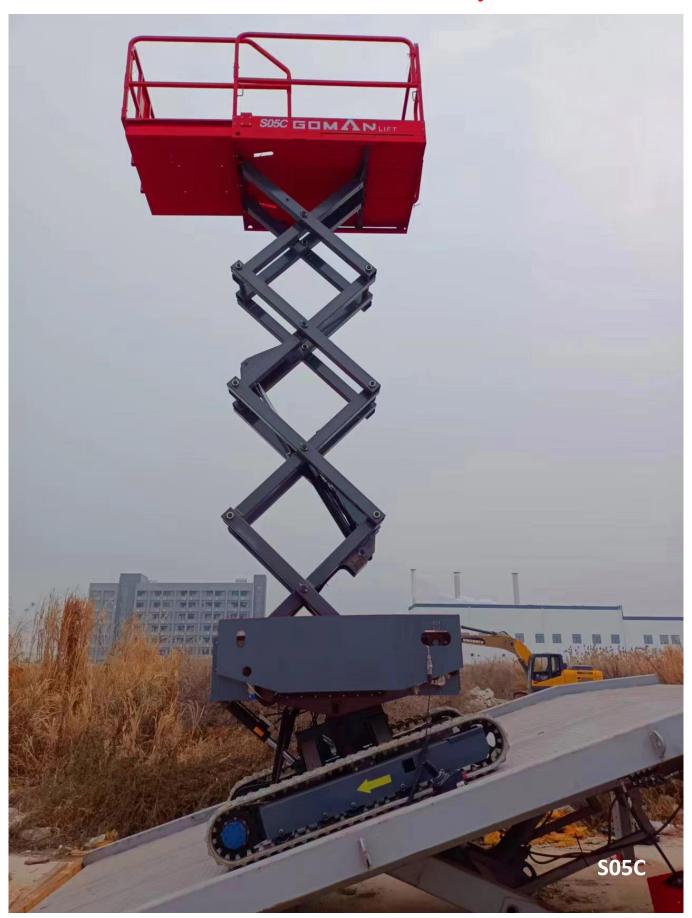

# GOMAN LIFT Crawler Scissor-lift S05C GS2743C

Spider S05C www.gomanlift.com

#### -Crawler Scissor-Lift S05C

# Standard Parameters

| Model                               | S05C                               |
|-------------------------------------|------------------------------------|
| Max. work height                    | 8.20m 27'                          |
| Max. platform height                | 6.20m 20.3′                        |
| Load capacity                       | 230kg 500lb                        |
| Overall stowed Length               | 1977mm 78"                         |
| Overall Width (minimum, maximum)    | 1240/1443mm 49"/57"                |
| Overall stowed height (rail up)     | 2259mm 89"                         |
| Overall stowed height (rail folded) | 1926mm 76"                         |
| Max. working radius                 | 0                                  |
| Size of platform 1.1m/43" high      | 1.635*1.185m/ 64"*46.6"            |
| Platform extension                  | 0.90x1.11x1.08m/ 35.4"x43.7"x42.5" |
| Front leveling angle                | 16 °                               |
| Rear leveling angle                 | 20°                                |
| Cross leveling angle                | 13°                                |
| Total weight                        | 2025kg/4460lb                      |
| Driving speed km/h                  | 0-2.5                              |
| Max. work slope                     | 20%                                |
| Max. climbing ability               | 30%                                |
| Standard: dual power sources        | Lithium Battery 24V 160Ah + AC 2hp |
| Optional power(length varies*)      | 6.5hp Gas engine or diesel engine  |