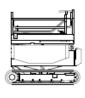

### Standard Features

- ► Automatic leveling, simple control console
- ▶ suitable for tracking and working on uneven and rough terrain
- ► Easy operation, with gravity lowering (emergency lowering)
- ► Weight dispersal low ground pressure
- ► Hydraulic adjustable rubber crawlers
- ► Made of high tensile steel
- ▶ Optional: platform can slide to the side about 200mm