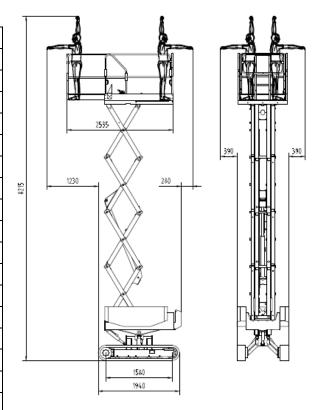

# Standard Parameters

| Model                               | S05C                               |
|-------------------------------------|------------------------------------|
| Max. work height                    | 8.20m 27'                          |
| Max. platform height                | 6.20m 20.3′                        |
| Load capacity                       | 230kg 500lb                        |
| Overall stowed Length               | 1977mm 78"                         |
| Overall Width (minimum, maximum)    | 1240/1443mm 49"/57"                |
| Overall stowed height (rail up)     | 2259mm 89"                         |
| Overall stowed height (rail folded) | 1926mm 76"                         |
| Max. working radius                 | 0                                  |
| Size of platform 1.1m/43" high      | 1.635*1.185m/ 64"*46.6"            |
| Platform extension                  | 0.90x1.11x1.08m/ 35.4"x43.7"x42.5" |
| Front leveling angle                | 16 °                               |
| Rear leveling angle                 | 20°                                |
| Cross leveling angle                | 13°                                |
| Total weight                        | 2025kg/4460lb                      |
| Driving speed km/h                  | 0-2.5                              |
| Max. work slope                     | 20%                                |
| Max. climbing ability               | 30%                                |
| Standard: dual power sources        | Lithium Battery 24V 160Ah + AC 2hp |
| Optional power(length varies*)      | 6.5hp Gas engine or diesel engine  |

# **Dimension:**