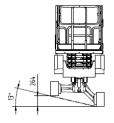

# **Dimension:**

# Standard Parameters

| Model                               | S05C                               |
|-------------------------------------|------------------------------------|
| Max. work height                    | 8.20m 27'                          |
| Max. platform height                | 6.20m 20.3′                        |
| Load capacity                       | 230kg 500lb                        |
| Overall stowed Length               | 1977mm 78"                         |
| Overall Width (minimum, maximum)    | 1240/1443mm 49"/57"                |
| Overall stowed height (rail up)     | 2259mm 89"                         |
| Overall stowed height (rail folded) | 1926mm 76"                         |
| Max. working radius                 | 0                                  |
| Size of platform 1.1m/43" high      | 1.635*1.185m/ 64"*46.6"            |
| Platform extension                  | 0.90x1.11x1.08m/ 35.4"x43.7"x42.5" |
| Front leveling angle                | 16 °                               |
| Rear leveling angle                 | 20°                                |
| Cross leveling angle                | 13°                                |
| Total weight                        | 2025kg/4460lb                      |
| Driving speed km/h                  | 0-2.5                              |
| Max. work slope                     | 20%                                |
| Max. climbing ability               | 30%                                |
| Standard: dual power sources        | Lithium Battery 24V 160Ah + AC 2hp |
| Optional power(length varies*)      | 6.5hp Gas engine or diesel engine  |