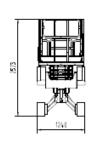

# Standard Parameters

| Model                               | S05C                               |
|-------------------------------------|------------------------------------|
| Max. work height                    | 8.20m 27'                          |
| Max. platform height                | 6.20m 20.3′                        |
| Load capacity                       | 230kg 500lb                        |
| Overall stowed Length               | 1977mm 78"                         |
| Overall Width (minimum, maximum)    | 1240/1443mm 49"/57"                |
| Overall stowed height (rail up)     | 2259mm 89"                         |
| Overall stowed height (rail folded) | 1926mm 76"                         |
| Max. working radius                 | 0                                  |
| Size of platform 1.1m/43" high      | 1.635*1.185m/ 64"*46.6"            |
| Platform extension                  | 0.90x1.11x1.08m/ 35.4"x43.7"x42.5" |
| Front leveling angle                | 16 °                               |
| Rear leveling angle                 | 20°                                |
| Cross leveling angle                | 13°                                |
| Total weight                        | 2025kg/4460lb                      |
| Driving speed km/h                  | 0-2.5                              |
| Max. work slope                     | 20%                                |
| Max. climbing ability               | 30%                                |
| Standard: dual power sources        | Lithium Battery 24V 160Ah + AC 2hp |
| Optional power(length varies*)      | 6.5hp Gas engine or diesel engine  |

# **Dimension:**