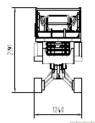

# Standard Parameters

| Model                               | S05C                               |
|-------------------------------------|------------------------------------|
| Max. work height                    | 8.20m 27'                          |
| Max. platform height                | 6.20m 20.3′                        |
| Load capacity                       | 230kg 500lb                        |
| Overall stowed Length               | 1977mm 78"                         |
| Overall Width (minimum, maximum)    | 1240/1443mm 49"/57"                |
| Overall stowed height (rail up)     | 2259mm 89"                         |
| Overall stowed height (rail folded) | 1926mm 76"                         |
| Max. working radius                 | 0                                  |
| Size of platform 1.1m/43" high      | 1.635*1.185m/ 64"*46.6"            |
| Platform extension                  | 0.90x1.11x1.08m/ 35.4"x43.7"x42.5" |
| Front leveling angle                | 16 °                               |
| Rear leveling angle                 | 20°                                |
| Cross leveling angle                | 13°                                |
| Total weight                        | 2025kg/4460lb                      |
| Driving speed km/h                  | 0-2.5                              |
| Max. work slope                     | 20%                                |
| Max. climbing ability               | 30%                                |
| Standard: dual power sources        | Lithium Battery 24V 160Ah + AC 2hp |
| Optional power(length varies*)      | 6.5hp Gas engine or diesel engine  |

# **Dimension:**