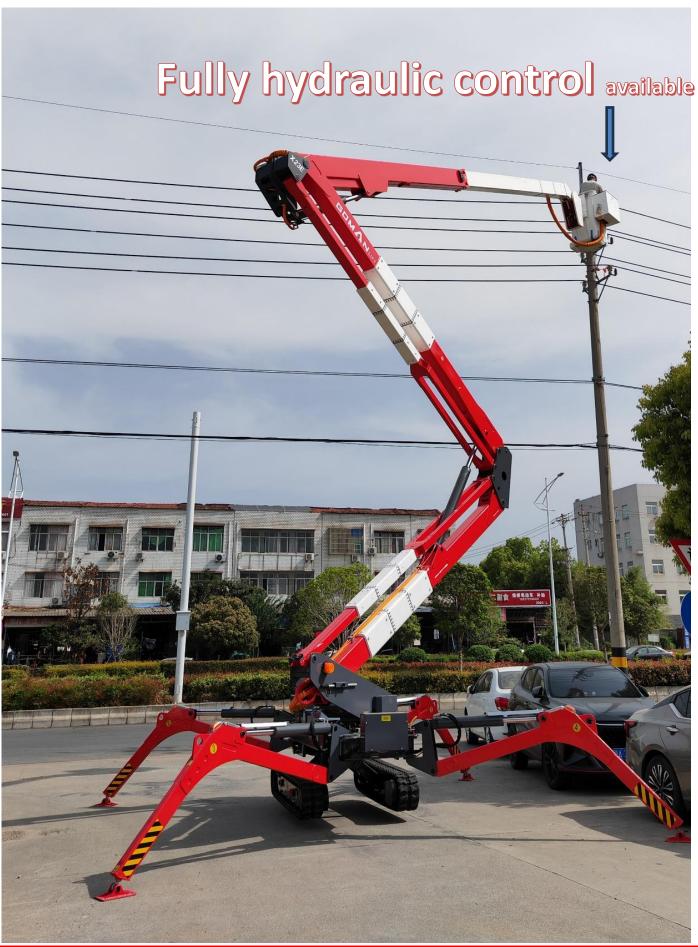

## Standard Parameters

| Standard Parameters                 |                                    |
|-------------------------------------|------------------------------------|
| Model                               | X23E <i>GXE74</i>                  |
| Max. work height                    | <mark>23.00m</mark> 75.5′          |
| Max. platform height                | 21.00m 68.90'                      |
| Working bucket type                 | One man bucket                     |
| Load capacity                       | 160kg 352lb                        |
| Lateral Outreach                    | 10.1m 33'                          |
| Turntable rotation                  | 360° non continuous                |
| Size of working bucket              | 0.7*0.62*1.1m 27.5" x 24.4" x 43"  |
| Overall stowed length               | 7.46m 293.7"                       |
| Overall stowed width                | 0.89m 35"                          |
| Overall stowed height               | 1.99m 78.3"                        |
| Outrigger support size (Wide leg)   | 7.16*3.04m 281.8" x 119.6"         |
| Outrigger support size (Narrow leg) | 5.51*4.82m 216.9" x 189.7"         |
| Total weight (approx.) full remote  | 4,100kgs 9,030lbs                  |
| HYDRAULIC CONTROL FOR BOOMS         | 4,458kgs 9,828lbs                  |
| Driving speed km/h                  | 0-2.0                              |
| Max. approach angle                 | 19° with crawler extended          |
| Max. work slope                     | 21°                                |
| Max. climbing ability               | 23°                                |
| Power                               | Diesel(Kubota D1105 18.2KW) + 110V |
| Power                               | Diesel(Kubota D1105 18.2KW) + 110V |