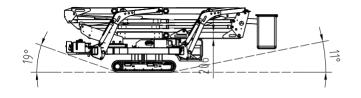

## Standard Parameters

| Standard Parameters                 |                                    |
|-------------------------------------|------------------------------------|
| Model                               | X23E <i>GXE74</i>                  |
| Max. work height                    | <mark>23.00m</mark> 75.5′          |
| Max. platform height                | 21.00m 68.90'                      |
| Working bucket type                 | One man bucket                     |
| Load capacity                       | 160kg 352lb                        |
| Lateral Outreach                    | 10.1m 33'                          |
| Turntable rotation                  | 360° non continuous                |
| Size of working bucket              | 0.7*0.62*1.1m 27.5" x 24.4" x 43"  |
| Overall stowed length               | 7.46m 293.7"                       |
| Overall stowed width                | 0.89m 35"                          |
| Overall stowed height               | 1.99m 78.3"                        |
| Outrigger support size (Wide leg)   | 7.16*3.04m 281.8" x 119.6"         |
| Outrigger support size (Narrow leg) | 5.51*4.82m 216.9" x 189.7"         |
| Total weight (approx.) full remote  | 4,100kgs 9,030lbs                  |
| HYDRAULIC CONTROL FOR BOOMS         | 4,458kgs 9,828lbs                  |
| Driving speed km/h                  | 0-2.0                              |
| Max. approach angle                 | 19° with crawler extended          |
| Max. work slope                     | 21°                                |
| Max. climbing ability               | 23°                                |
| Power                               | Diesel(Kubota D1105 18.2KW) + 110V |
| Power                               | Diesel(Kubota D1105 18.2KW) + 110V |

# 7160 5510 4820 1390