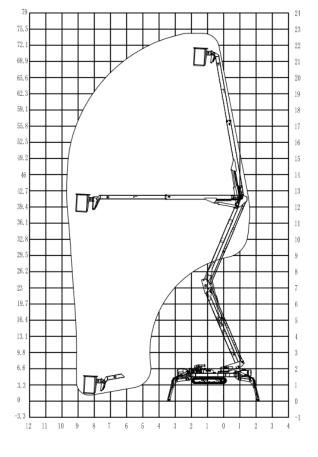

## Standard Parameters

| Standard Parameters                 |                                    |
|-------------------------------------|------------------------------------|
| Model                               | X23E <i>GXE74</i>                  |
| Max. work height                    | <mark>23.00m</mark> 75.5′          |
| Max. platform height                | 21.00m 68.90'                      |
| Working bucket type                 | One man bucket                     |
| Load capacity                       | 160kg 352lb                        |
| Lateral Outreach                    | 10.1m 33'                          |
| Turntable rotation                  | 360° non continuous                |
| Size of working bucket              | 0.7*0.62*1.1m 27.5" x 24.4" x 43"  |
| Overall stowed length               | 7.46m 293.7"                       |
| Overall stowed width                | 0.89m 35"                          |
| Overall stowed height               | 1.99m 78.3"                        |
| Outrigger support size (Wide leg)   | 7.16*3.04m 281.8" x 119.6"         |
| Outrigger support size (Narrow leg) | 5.51*4.82m 216.9" x 189.7"         |
| Total weight (approx.) full remote  | 4,100kgs 9,030lbs                  |
| HYDRAULIC CONTROL FOR BOOMS         | 4,458kgs 9,828lbs                  |
| Driving speed km/h                  | 0-2.0                              |
| Max. approach angle                 | 19° with crawler extended          |
| Max. work slope                     | 21°                                |
| Max. climbing ability               | 23°                                |
| Power                               | Diesel(Kubota D1105 18.2KW) + 110V |
| Power                               | Diesel(Kubota D1105 18.2KW) + 110V |

# Technical data