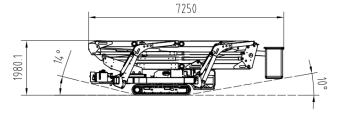

## Standard Parameters

| Standard Parameters                 |                                    |
|-------------------------------------|------------------------------------|
| Model                               | X23E <i>GXE74</i>                  |
| Max. work height                    | <mark>23.00m</mark> 75.5′          |
| Max. platform height                | 21.00m 68.90'                      |
| Working bucket type                 | One man bucket                     |
| Load capacity                       | 160kg 352lb                        |
| Lateral Outreach                    | 10.1m 33'                          |
| Turntable rotation                  | 360° non continuous                |
| Size of working bucket              | 0.7*0.62*1.1m 27.5" x 24.4" x 43"  |
| Overall stowed length               | 7.46m 293.7"                       |
| Overall stowed width                | 0.89m 35"                          |
| Overall stowed height               | 1.99m 78.3"                        |
| Outrigger support size (Wide leg)   | 7.16*3.04m 281.8" x 119.6"         |
| Outrigger support size (Narrow leg) | 5.51*4.82m 216.9" x 189.7"         |
| Total weight (approx.) full remote  | 4,100kgs 9,030lbs                  |
| HYDRAULIC CONTROL FOR BOOMS         | 4,458kgs 9,828lbs                  |
| Driving speed km/h                  | 0-2.0                              |
| Max. approach angle                 | 19° with crawler extended          |
| Max. work slope                     | 21°                                |
| Max. climbing ability               | 23°                                |
| Power                               | Diesel(Kubota D1105 18.2KW) + 110V |
| Power                               | Diesel(Kubota D1105 18.2KW) + 110V |

# 7160 5510 4820 1390