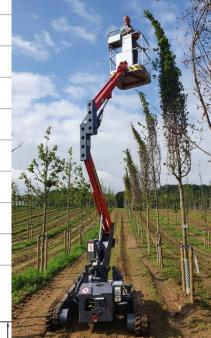

# **GDMAN**LIFT self-levelling Tracked-lift X08/GX26

Spider X08 www.gomanlift.com Spider X08 www.gomanlift.ca