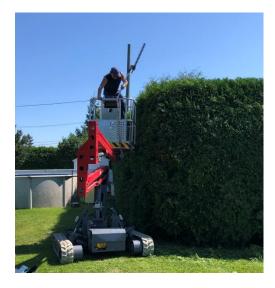

# **GDMAN**LIFT self-levelling Tracked-lift X08/GX26

Spider X08 www.gomanlift.com Spider X08 www.gomanlift.ca