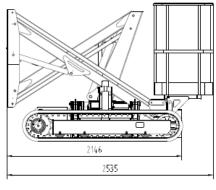

## Standard Parameters

| Model                           |    | X08                   | GX26           |
|---------------------------------|----|-----------------------|----------------|
| Max. work height                | m  | 8.00                  | 26′            |
| Max. platform height            | m  | 6.00                  | 20′            |
| Load capacity                   | kg | 136                   | 300lb          |
| Lateral Outreach                | m  | 2.9                   | 9.5'           |
| Turntable rotation              |    | 360° non-continuous   |                |
| Size of platform                | m  | 0.9*0.7*1.1           |                |
| Overall stowed length           | m  | 2.53                  | 100"           |
| Overall stowed width            | m  | 1.39                  | 45"            |
| Overall stowed height           | m  | 1.70                  | 67"            |
| Max width extension             | m  | 1.67                  | 65.7"          |
| Total weight                    | kg | 1085 lithium battery/ |                |
|                                 |    | 1140 gas engine       |                |
| Track speed with battery km/h   |    | 0-5.0                 |                |
| Track speed with engine km/h    |    | 0-3.0                 |                |
| Work slope                      |    | 17 °                  | (10 ° side up) |
| Dual Power for hydraulic drive: |    |                       |                |
| (One Power in case of DC drive) |    |                       |                |
| lithium battery 24V             |    | 140Ah                 |                |
| gas engine + AC 1.5hp           |    | Vanguard V25          |                |

## Dimension for X08