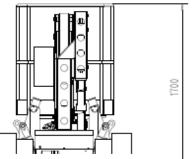

## Standard Parameters

| Model                           |    | X08                   | GX26           |
|---------------------------------|----|-----------------------|----------------|
| Max. work height                | m  | 8.00                  | 26′            |
| Max. platform height            | m  | 6.00                  | 20′            |
| Load capacity                   | kg | 136                   | 300lb          |
| Lateral Outreach                | m  | 2.9                   | 9.5'           |
| Turntable rotation              |    | 360° non-continuous   |                |
| Size of platform                | m  | 0.9*0.7*1.1           |                |
| Overall stowed length           | m  | 2.53                  | 100"           |
| Overall stowed width            | m  | 1.39                  | 45"            |
| Overall stowed height           | m  | 1.70                  | 67"            |
| Max width extension             | m  | 1.67                  | 65.7"          |
| Total weight                    | kg | 1085 lithium battery/ |                |
|                                 |    | 1140 gas engine       |                |
| Track speed with battery km/h   |    | 0-5.0                 |                |
| Track speed with engine km/h    |    | 0-3.0                 |                |
| Work slope                      |    | 17 °                  | (10 ° side up) |
| Dual Power for hydraulic drive: |    |                       |                |
| (One Power in case of DC drive) |    |                       |                |
| lithium battery 24V             |    | 140Ah                 |                |
| gas engine + AC 1.5hp           |    | Vanguard V25          |                |

## Dimension for X08