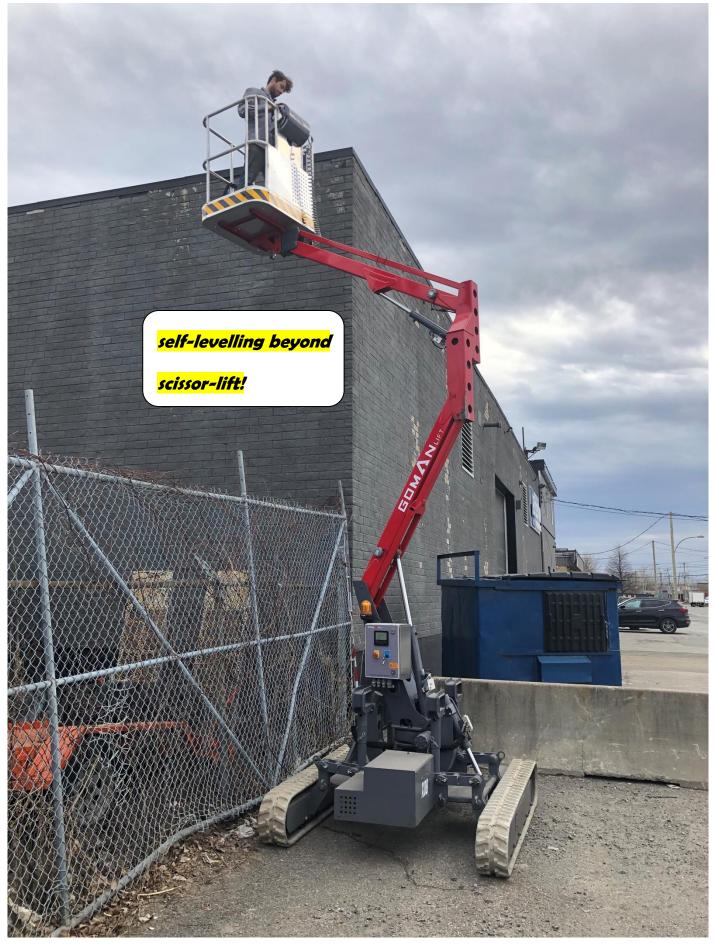

# **GDMAN**LIFT self-levelling Tracked-lift X08/GX26

Spider X08 www.gomanlift.com Spider X08 www.gomanlift.ca

# Standard Features

- ▶German made controller and quality components, HMI interface
- ► Lowering (emergency lowering) without power
- ► Allow traction at 0.3km/h under  $\pm 1.5^{\circ}$  unless intervention
- ► Load sensor and detachable basket
- ► Compact design for indoor and outdoor use, dual axle adjustable
- ► Double axle adjustment allowing work in slope
- ▶ radio control;
- ► Adjustable crawlers feature narrow access
- ► AC 16A outlet in basket
- ▶360°non-continuous turntable rotation
- ► Made of high tensile steel
- ► Comply with standards of ISO, CE and ANSI/CSA