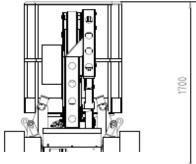

## Standard Parameters

| Model                           |    | X08                   | GX26           |
|---------------------------------|----|-----------------------|----------------|
| Max. work height                | m  | 8.00                  | 26′            |
| Max. platform height            | m  | 6.00                  | 20′            |
| Load capacity                   | kg | 136                   | 300lb          |
| Lateral Outreach                | m  | 2.9                   | 9.5'           |
| Turntable rotation              |    | 360° non-continuous   |                |
| Size of platform                | m  | 0.9*0.7*1.1           |                |
| Overall stowed length           | m  | 2.53                  | 100"           |
| Overall stowed width            | m  | 1.39                  | 45"            |
| Overall stowed height           | m  | 1.70                  | 67"            |
| Max width extension             | m  | 1.67                  | 65.7"          |
| Total weight                    | kg | 1085 lithium battery/ |                |
|                                 |    | 1140 gas engine       |                |
| Track speed with battery km/h   |    | 0-5.0                 |                |
| Track speed with engine km/h    |    | 0-3.0                 |                |
| Work slope                      |    | 17 °                  | (10 ° side up) |
| Dual Power for hydraulic drive: |    |                       |                |
| (One Power in case of DC drive) |    |                       |                |
| lithium battery 24V             |    | 140Ah                 |                |
| gas engine + AC 1.5hp           |    | Vanguard V25          |                |

## Dimension for X08