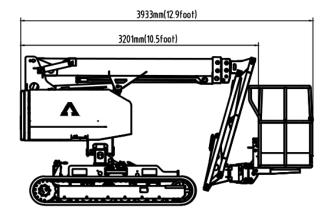

#### Machine dimensions

Lift X12 (GX39) www.gomanlift.com

## Standard Parameters

| Model                 | X12                            | GX39             |
|-----------------------|--------------------------------|------------------|
| Max. work height      | 12.00m                         | 39′              |
| Max. platform height  | 10.00m                         | 33′              |
| Load capacity         | 200kg                          | 441lb            |
| Max. working radius   | 5.8m at 200kg                  | 19' at 441 lbs   |
|                       | 7.5m at 80kg                   | 24.6' at 176 lbs |
| Size of platform      | 1.4*0.7*1.1m<br>55" x 28"x 43" |                  |
|                       |                                |                  |
| Overall stowed length | 3.93m                          | 155"             |
| Overall stowed length | 3.20m                          | 126"             |
| (remove basket)       | 3.20111                        | 120              |
| Overall stowed width  | 1.15m                          | 45"              |
| Overall stowed height | 1.98m                          | 78"              |
| Total weight          | 2920kg                         | 6437lb           |
| Driving speed km/h    | 0-4.0                          |                  |
| Max. work slope       | 15°                            |                  |
| Max. climbing ability | 30%                            |                  |
| Standard Power        | Battery 24V 225Ah +            |                  |
| (Dual Power)          | Gas engine Vanguard 14hp       |                  |