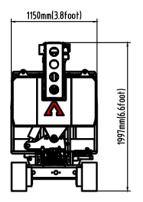

#### Machine dimensions

Lift X12 (GX39) www.gomanlift.com

## Standard Parameters

| Model                 | X12                            | GX39             |
|-----------------------|--------------------------------|------------------|
| Max. work height      | 12.00m                         | 39′              |
| Max. platform height  | 10.00m                         | 33′              |
| Load capacity         | 200kg                          | 441lb            |
| Max. working radius   | 5.8m at 200kg                  | 19' at 441 lbs   |
|                       | 7.5m at 80kg                   | 24.6' at 176 lbs |
| Size of platform      | 1.4*0.7*1.1m<br>55" x 28"x 43" |                  |
|                       |                                |                  |
| Overall stowed length | 3.93m                          | 155"             |
| Overall stowed length | 3.20m                          | 126"             |
| (remove basket)       | 3.20111                        | 120              |
| Overall stowed width  | 1.15m                          | 45"              |
| Overall stowed height | 1.98m                          | 78"              |
| Total weight          | 2920kg                         | 6437lb           |
| Driving speed km/h    | 0-4.0                          |                  |
| Max. work slope       | 15°                            |                  |
| Max. climbing ability | 30%                            |                  |
| Standard Power        | Battery 24V 225Ah +            |                  |
| (Dual Power)          | Gas engine Vanguard 14hp       |                  |