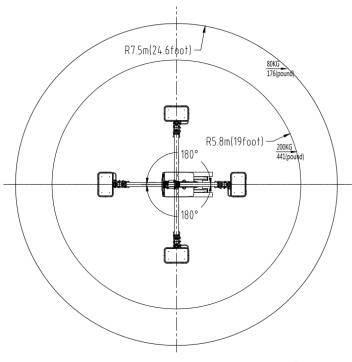

## **Working Scope**

## Standard Parameters

| Model                 | X12                            | GX39             |
|-----------------------|--------------------------------|------------------|
| Max. work height      | 12.00m                         | 39′              |
| Max. platform height  | 10.00m                         | 33′              |
| Load capacity         | 200kg                          | 441lb            |
| Max. working radius   | 5.8m at 200kg                  | 19' at 441 lbs   |
|                       | 7.5m at 80kg                   | 24.6' at 176 lbs |
| Size of platform      | 1.4*0.7*1.1m<br>55" x 28"x 43" |                  |
|                       |                                |                  |
| Overall stowed length | 3.93m                          | 155"             |
| Overall stowed length | 3.20m                          | 126"             |
| (remove basket)       | 3.20111                        | 120              |
| Overall stowed width  | 1.15m                          | 45"              |
| Overall stowed height | 1.98m                          | 78"              |
| Total weight          | 2920kg                         | 6437lb           |
| Driving speed km/h    | 0-4.0                          |                  |
| Max. work slope       | 15°                            |                  |
| Max. climbing ability | 30%                            |                  |
| Standard Power        | Battery 24V 225Ah +            |                  |
| (Dual Power)          | Gas engine Vanguard 14hp       |                  |