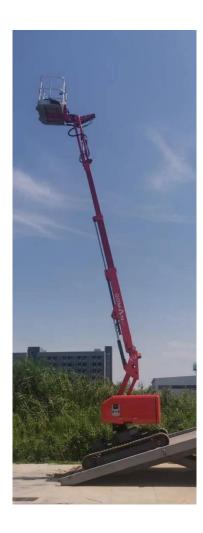

#### Lift X12 (GX39)

## Standard Parameters

| Model                 | X12                            | GX39             |
|-----------------------|--------------------------------|------------------|
| Max. work height      | 12.00m                         | 39′              |
| Max. platform height  | 10.00m                         | 33′              |
| Load capacity         | 200kg                          | 441lb            |
| Max. working radius   | 5.8m at 200kg                  | 19' at 441 lbs   |
|                       | 7.5m at 80kg                   | 24.6' at 176 lbs |
| Size of platform      | 1.4*0.7*1.1m<br>55" x 28"x 43" |                  |
|                       |                                |                  |
| Overall stowed length | 3.93m                          | 155"             |
| Overall stowed length | 3.20m                          | 126"             |
| (remove basket)       | 3.20111                        | 120              |
| Overall stowed width  | 1.15m                          | 45"              |
| Overall stowed height | 1.98m                          | 78"              |
| Total weight          | 2920kg                         | 6437lb           |
| Driving speed km/h    | 0-4.0                          |                  |
| Max. work slope       | 15°                            |                  |
| Max. climbing ability | 30%                            |                  |
| Standard Power        | Battery 24V 225Ah +            |                  |
| (Dual Power)          | Gas engine Vanguard 14hp       |                  |

#### Machine dimensions

Lift X12 (GX39) www.gomanlift.com