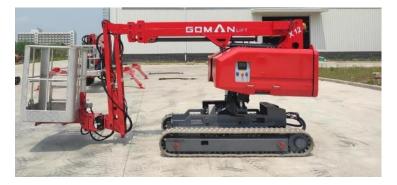

ed length | 3.20m                          | 126"             |
| (remove basket)       | 3.20111                        | 120              |
| Overall stowed width  | 1.15m                          | 45"              |
| Overall stowed height | 1.98m                          | 78"              |
| Total weight          | 2920kg                         | 6437lb           |
| Driving speed km/h    | 0-4.0                          |                  |
| Max. work slope       | 15°                            |                  |
| Max. climbing ability | 30%                            |                  |
| Standard Power        | Battery 24V 225Ah +            |                  |
| (Dual Power)          | Gas engine Vanguard 14hp       |                  |



#### Machine dimensions









Lift X12 (GX39) www.gomanlift.com

## **Working Scope**



#### **Working Slope**





#### Standard Features

- ► Hybrid power (gas engine + battery)
- ► Compact design for indoor and outdoor use
- ► Gravity lowering (emergency lowering)
- ► Wireless remote control for all movement
- ► Load sensor and self-leveling basket
- ► Double axle adjustment allowing work in slope
- ► Adjustable black rubber crawlers for narrow access
- ► Plug control panel in basket
- ▶360° non-continuous turntable rotation
- ► Made of high tensile steel
- ► Reach standards of ISO, CE and ANSI

Lift X12 (GX39) www.gomanlift.com