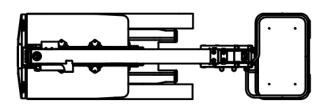

owed length | 3.20m                          | 126"             |
| (remove basket)       | 3.20111                        | 120              |
| Overall stowed width  | 1.15m                          | 45"              |
| Overall stowed height | 1.98m                          | 78"              |
| Total weight          | 2920kg                         | 6437lb           |
| Driving speed km/h    | 0-4.0                          |                  |
| Max. work slope       | 15°                            |                  |
| Max. climbing ability | 30%                            |                  |
| Standard Power        | Battery 24V 225Ah +            |                  |
| (Dual Power)          | Gas engine Vanguard 14hp       |                  |



#### Machine dimensions









Lift X12 (GX39) www.gomanlift.com

## **Working Scope**



#### **Working Slope**





#### Standard Features

- ► Hybrid power (gas engine + battery)
- ► Compact design for indoor and outdoor use
- ► Gravity lowering (emergency lowering)
- ► Wireless remote control for all movement
- ► Load sensor and self-leveling basket
- ► Double axle adjustment allowing work in slope
- ► Adjustable black rubber crawlers for narrow access
- ► Plug control panel in basket
- ▶360° non-continuous turntable rotation
- ► Made of high tensile steel
- ► Reach standards of ISO, CE and ANSI

Lift X12 (GX39) www.gomanlift.com