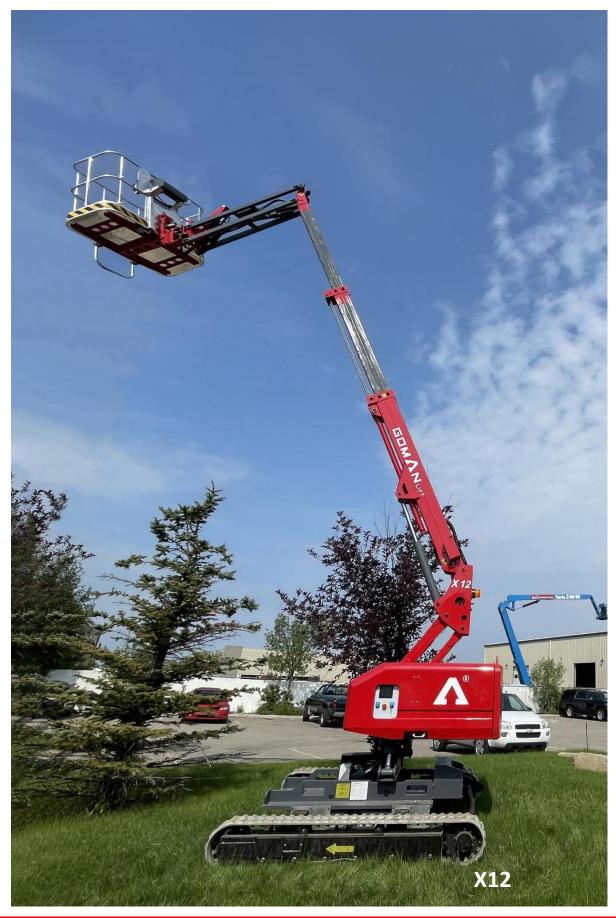

# GOMANLIFT

# Lift X12



Lift X12 (GX39) www.gomanlift.com

#### Lift X12 (GX39)

## Standard Parameters

| Model                 | X12                            | GX39             |
|-----------------------|--------------------------------|------------------|
| Max. work height      | 12.00m                         | 39′              |
| Max. platform height  | 10.00m                         | 33′              |
| Load capacity         | 200kg                          | 441lb            |
| Max. working radius   | 5.8m at 200kg                  | 19' at 441 lbs   |
|                       | 7.5m at 80kg                   | 24.6' at 176 lbs |
| Size of platform      | 1.4*0.7*1.1m<br>55" x 28"x 43" |                  |
|                       |                                |                  |
| Overall stowe