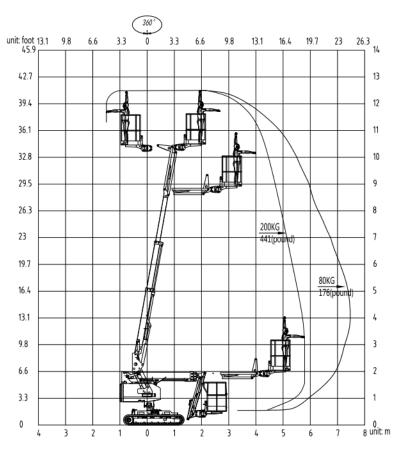

## **Working Scope**

## Standard Parameters

| Model                 | X12                            | GX39             |
|-----------------------|--------------------------------|------------------|
| Max. work height      | 12.00m                         | 39′              |
| Max. platform height  | 10.00m                         | 33′              |
| Load capacity         | 200kg                          | 441lb            |
| Max. working radius   | 5.8m at 200kg                  | 19' at 441 lbs   |
|                       | 7.5m at 80kg                   | 24.6' at 176 lbs |
| Size of platform      | 1.4*0.7*1.1m<br>55" x 28"x 43" |                  |
|                       |                                |                  |
| Overall stowed length | 3.93m                          | 155"             |
| Overall stowed length | 3.20m                          | 126"             |
| (remove basket)       | 3.20111                        | 120              |
| Overall stowed width  | 1.15m                          | 45"              |
| Overall stowed height | 1.98m                          | 78"              |
| Total weight          | 2920kg                         | 6437lb           |
| Driving speed km/h    | 0-4.0                          |                  |
| Max. work slope       | 15°                            |                  |
| Max. climbing ability | 30%                            |                  |
| Standard Power        | Battery 24V 225Ah +            |                  |
| (Dual Power)          | Gas engine Vanguard 14hp       |                  |