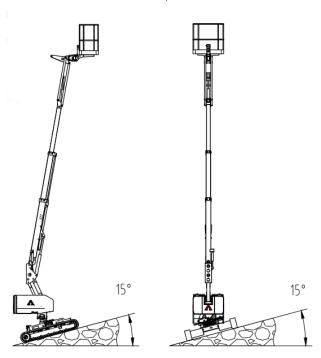

#### **Working Slope**

## Standard Parameters

| Model                 | X12                            | GX39             |
|-----------------------|--------------------------------|------------------|
| Max. work height      | 12.00m                         | 39′              |
| Max. platform height  | 10.00m                         | 33′              |
| Load capacity         | 200kg                          | 441lb            |
| Max. working radius   | 5.8m at 200kg                  | 19' at 441 lbs   |
|                       | 7.5m at 80kg                   | 24.6' at 176 lbs |
| Size of platform      | 1.4*0.7*1.1m<br>55" x 28"x 43" |                  |
|                       |                                |                  |
| Overall stowed length | 3.93m                          | 155"             |
| Overall stowed length | 3.20m                          | 126"             |
| (remove basket)       | 3.20111                        | 120              |
| Overall stowed width  | 1.15m                          | 45"              |
| Overall stowed height | 1.98m                          | 78"              |
| Total weight          | 2920kg                         | 6437lb           |
| Driving speed km/h    | 0-4.0                          |                  |
| Max. work slope       | 15°                            |                  |
| Max. climbing ability | 30%                            |                  |
| Standard Power        | Battery 24V 225Ah +            |                  |
| (Dual Power)          | Gas engine Vanguard 14hp       |                  |