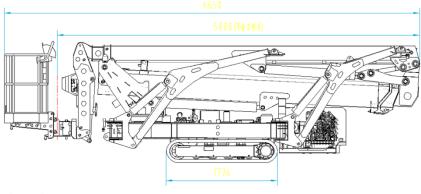

## **Technical dimension**

## Standard Parameters

| Model                                  | X26                  | GX85           |
|----------------------------------------|----------------------|----------------|
| Max. work height                       | 26m                  | 85′            |
| Max. platform height                   | 24m                  | 79′            |
| Load capacity                          | 200-250kg            | 441- 551lb     |
| Lateral Outreach                       | 12.6m                | 41'            |
| Basket rotation                        | ±90°                 |                |
| Jib rotation                           | 120°                 |                |
| Turntable rotation                     | 355° non continuous  |                |
| Size of platform                       | 1.2*0.8*1.1m         | 47" x 31"x 43" |
| Overall stowed length                  | 6.65m                | 262"           |
| Overall stowed width                   | 1.24m                | 49"            |
| Overall stowed height                  | 1.99m                | 78"            |
| Overall stowed length (Removed basket) | 5.8m                 | 228"           |
| Overall stowed width (Removed basket)  | 0.895m               | 35"            |
| Total weight                           | 4980 kg              | 10,979 lb      |
| Driving speed km/h                     | 0-2.2                |                |
| Max. work slope                        | 20%                  |                |
| Max. climbing ability                  | 30%                  |                |
| Dual Power sources : 230vV(110V) AC +  | Diesel engine 18.5Kw |                |