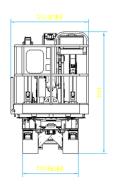

## **Technical dimension**

## Standard Parameters

| Model                                  | X26                  | GX85           |
|----------------------------------------|----------------------|----------------|
| Max. work height                       | 26m                  | 85′            |
| Max. platform height                   | 24m                  | 79′            |
| Load capacity                          | 200-250kg            | 441- 551lb     |
| Lateral Outreach                       | 12.6m                | 41'            |
| Basket rotation                        | ±90°                 |                |
| Jib rotation                           | 120°                 |                |
| Turntable rotation                     | 355° non continuous  |                |
| Size of platform                       | 1.2*0.8*1.1m         | 47" x 31"x 43" |
| Overall stowed length                  | 6.65m                | 262"           |
| Overall stowed width                   | 1.24m                | 49"            |
| Overall stowed height                  | 1.99m                | 78"            |
| Overall stowed length (Removed basket) | 5.8m                 | 228"           |
| Overall stowed width (Removed basket)  | 0.895m               | 35"            |
| Total weight                           | 4980 kg              | 10,979 lb      |
| Driving speed km/h                     | 0-2.2                |                |
| Max. work slope                        | 20%                  |                |
| Max. climbing ability                  | 30%                  |                |
| Dual Power sources : 230vV(110V) AC +  | Diesel engine 18.5Kw |                |