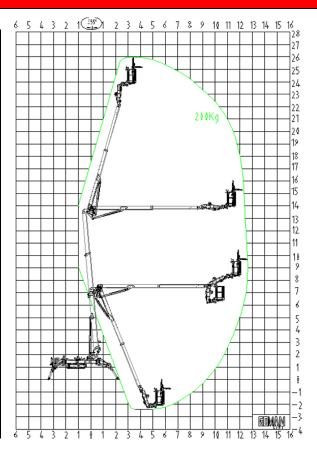

## Standard Parameters

| Model                                  | X26                  | GX85           |
|----------------------------------------|----------------------|----------------|
| Max. work height                       | 26m                  | 85′            |
| Max. platform height                   | 24m                  | 79′            |
| Load capacity                          | 200-250kg            | 441- 551lb     |
| Lateral Outreach                       | 12.6m                | 41'            |
| Basket rotation                        | ±90°                 |                |
| Jib rotation                           | 120°                 |                |
| Turntable rotation                     | 355° non continuous  |                |
| Size of platform                       | 1.2*0.8*1.1m         | 47" x 31"x 43" |
| Overall stowed length                  | 6.65m                | 262"           |
| Overall stowed width                   | 1.24m                | 49"            |
| Overall stowed height                  | 1.99m                | 78"            |
| Overall stowed length (Removed basket) | 5.8m                 | 228"           |
| Overall stowed width (Removed basket)  | 0.895m               | 35"            |
| Total weight                           | 4980 kg              | 10,979 lb      |
| Driving speed km/h                     | 0-2.2                |                |
| Max. work slope                        | 20%                  |                |
| Max. climbing ability                  | 30%                  |                |
| Dual Power sources : 230vV(110V) AC +  | Diesel engine 18.5Kw |                |