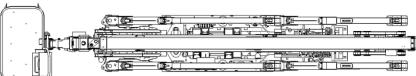

262"           |
| Overall stowed width                   | 1.24m                | 49"            |
| Overall stowed height                  | 1.99m                | 78"            |
| Overall stowed length (Removed basket) | 5.8m                 | 228"           |
| Overall stowed width (Removed basket)  | 0.895m               | 35"            |
| Total weight                           | 4980 kg              | 10,979 lb      |
| Driving speed km/h                     | 0-2.2                |                |
| Max. work slope                        | 20%                  |                |
| Max. climbing ability                  | 30%                  |                |
| Dual Power sources : 230vV(110V) AC +  | Diesel engine 18.5Kw |                |



## **Technical dimension**







## Standard Features

- ► Compact design; German made IFM controller with HMI
- ► Hydraulic extendable crawlers for the adjusting height and width
- ► Electric emergency lowering
- ► Auto-leveling basket and outriggers
- ▶ Radio control for all movement
- ▶360°non-continuous turntable rotation
- ► Hydraulically arms and outrigger interlocks
- ▶ Redundant load sensor, detachable basket
- ►230v(110v 60Hz) 50Hz 16A outlet in the work platform
- ► Cylinder cover and winch available as option
- ► Reach standards of ISO, CE and ANSI



Spider X26 (GX85) www.gomanlift.com