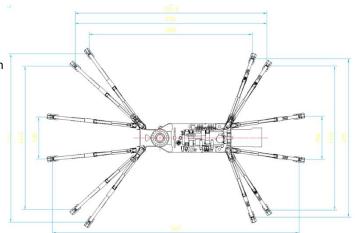

## Standard Parameters

| Model                                  | X26                  | GX85           |
|----------------------------------------|----------------------|----------------|
| Max. work height                       | 26m                  | 85′            |
| Max. platform height                   | 24m                  | 79′            |
| Load capacity                          | 200-250kg            | 441- 551lb     |
| Lateral Outreach                       | 12.6m                | 41'            |
| Basket rotation                        | ±90°                 |                |
| Jib rotation                           | 120°                 |                |
| Turntable rotation                     | 355° non continuous  |                |
| Size of platform                       | 1.2*0.8*1.1m         | 47" x 31"x 43" |
| Overall stowed length                  | 6.65m                | 262"           |
| Overall stowed width                   | 1.24m                | 49"            |
| Overall stowed height                  | 1.99m                | 78"            |
| Overall stowed length (Removed basket) | 5.8m                 | 228"           |
| Overall stowed width (Removed basket)  | 0.895m               | 35"            |
| Total weight                           | 4980 kg              | 10,979 lb      |
| Driving speed km/h                     | 0-2.2                |                |
| Max. work slope                        | 20%                  |                |
| Max. climbing ability                  | 30%                  |                |
| Dual Power sources : 230vV(110V) AC +  | Diesel engine 18.5Kw |                |

## **Technical dimension**