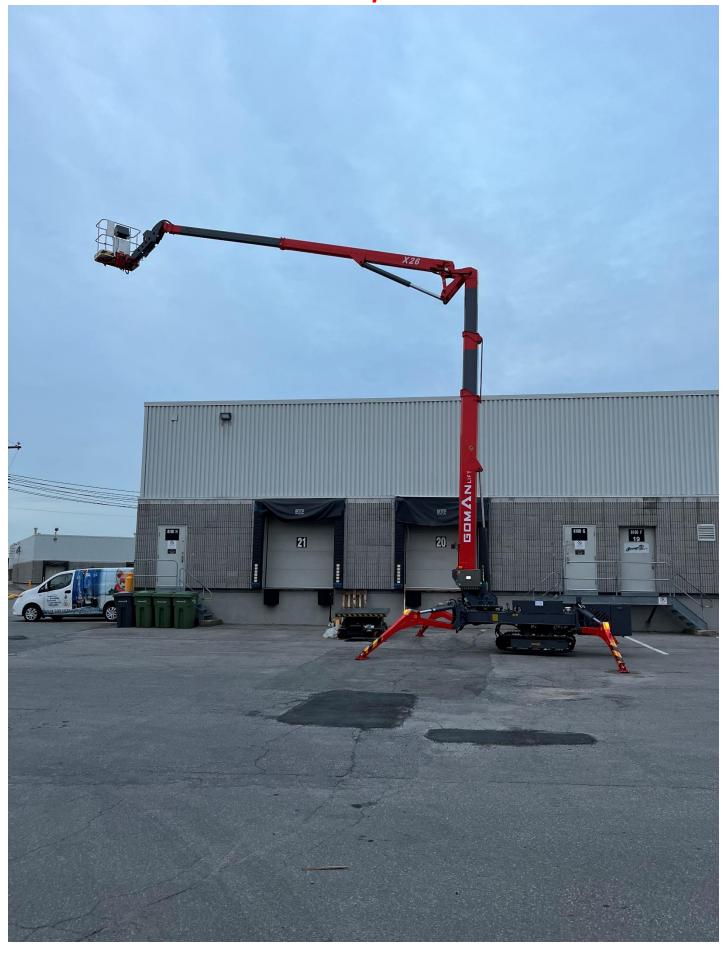

Spider X26

**GX85** 

Spider X26 (GX85) www.gomanlift.com

## Standard Parameters

| Model                                  | X26                  | GX85           |
|----------------------------------------|----------------------|----------------|
| Max. work height                       | 26m                  | 85′            |
| Max. platform height                   | 24m                  | 79′            |
| Load capacity                          | 200-250kg            | 441- 551lb     |
| Lateral Outreach                       | 12.6m                | 41'            |
| Basket rotation                        | ±90°                 |                |
| Jib rotation                           | 120°                 |                |
| Turntable rotation                     | 355° non continuous  |                |
| Size of platform                       | 1.2*0.8*1.1m         | 47" x 31"x 43" |
| Overall stowed length                  | 6.65m                | 262"           |
| Overall stowed width                   | 1.24m                | 49"            |
| Overall stowed height                  | 1.99m                | 78"            |
| Overall stowed length (Removed basket) | 5.8m                 | 228"           |
| Overall stowed width (Removed basket)  | 0.895m               | 35"            |
| Total weight                           | 4980 kg              | 10,979 lb      |
| Driving speed km/h                     | 0-2.2                |                |
| Max. work slope                        | 20%                  |                |
| Max. climbing ability                  | 30%                  |                |
| Dual Power sources : 230vV(110V) AC +  | Diesel engine 18.5Kw |                |