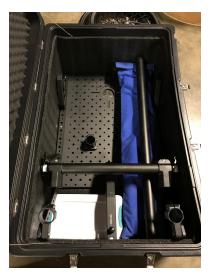

Cheese Plate with parts box and spare parts bag

Add tubes bag

Add Stedicam tube