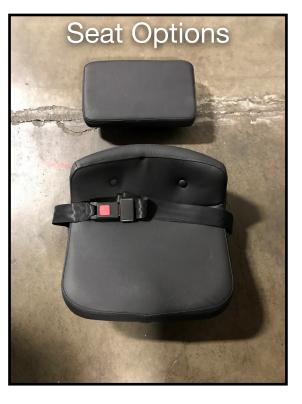

\*additional accessories at additional costs

| Item Description                                               | Qty |
|----------------------------------------------------------------|-----|
| Hard Case                                                      | 1   |
| Cheese Plate (including wheel mounting and handle support set) | 1   |
| Handle (pre assembled, 2-tubes and 02 T-joint fittings)        | 1   |
| Handle Support Set (installed on cheese plate)                 | 1   |
| Black Tube 32"                                                 | 4   |
| Black Tube 32" (For Arm Handle Extension)                      | 2   |
| Black Tube 15" (T-connector) (For Arm Handle Extension)        | 1   |
| Sleeve Joint Tube Clamp (For Arm Handle Extension)             | 2   |
| Black Tube 38 1/4" (For Stedicam Mounting)                     | 1   |
| Dual Swivel Quick Release Clamp                                | 4   |
| Floor Flange Pipe Fitting                                      | 1   |
| Swivel Caster Wheel 10" for steering                           | 1   |
| Rickshaw Main Wheels (spoked)                                  | 2   |
| Fat Wheels                                                     | 2   |
| Small seat                                                     | 1   |
| Seat with backrest                                             | 1   |
| Seat Tube (Telescopic)                                         | 1   |
| Assorted Bolts                                                 |     |

# Add small seat back and

## Add tires

Add Seat with back