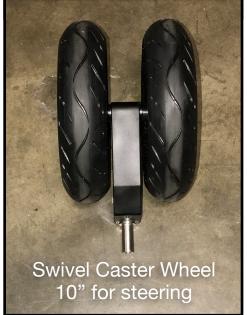

\*additional accessories at additional costs

| Item Description                                               | Qty |
|----------------------------------------------------------------|-----|
| Hard Case                                                      | 1   |
| Cheese Plate (including wheel mounting and handle support set) | 1   |
| Handle (pre assembled, 2-tubes and 02 T-joint fittings)        | 1   |
| Handle Support Set (installed on cheese plate)                 | 1   |
| Black Tube 32"                                                 | 4   |
| Black Tube 32" (For Arm Handle Extension)                      | 2   |
| Black Tube 15" (T-connector) (For Arm Handle Extension)        | 1   |
| Sleeve Joint Tube Clamp (For Arm Handle Extension)             | 2   |
| Black Tube 38 1/4" (For Stedicam Mounting)                     | 1   |
| Dual Swivel Quick Release Clamp                                | 4   |
| Floor Flange Pipe Fitting                                      | 1   |
| Swivel Caster Wheel 10" for steering                           | 1   |
| Rickshaw Main Wheels (spoked)                                  | 2   |
| Fat Wheels                                                     | 2   |
| Small seat                                                     | 1   |
| Seat with backrest                                             | 1   |
| Seat Tube (Telescopic)                                         | 1   |
| Assorted Bolts                                                 |     |

#### Install the Castle Wheel

Assemble the adapter via screws built-in