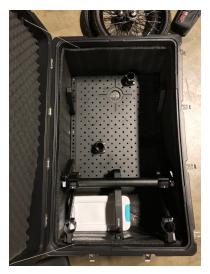

### **RAPTOR RICKSHAW ASSEMBLING INSTRUCTION**

Raptor Rickshaw Disassemble Overview

Cheese Plate with parts box and spare parts bag

Add tubes bag

Add Stedicam tube