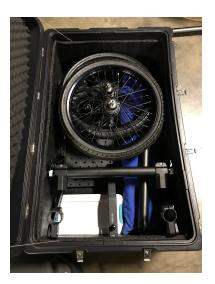

Cheese Plate with parts box and spare parts bag

Add tubes bag

Add Stedicam tube