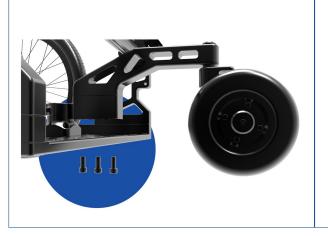

#### Install the Wheel

Assemble the twist lock to suitable holes (low or high mode) based on your demand.