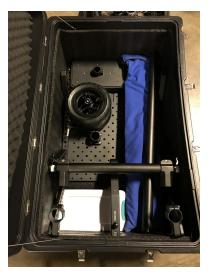

|     |



- 1. Cheese Plate (including wheel mounting brackets and handle mounting bracket)
- 2. Small Handle Tubes (32")
- 3. Black Tube 15" (T-connector) (For Arm Handle Extension)
- 4. Handle Support set (for supporting and adjusting handle angle)
- 5. Floor Flange
- 6. Seat Tube (Telescopic)
- 7. Stedicam Mounting Kit (2-32' tubes and 1-381/4" tube)

8. Handle (pre assembled) to add additional length to handle use the pre assembled Black Tube 15" with T-connector and Sleeve Joint Tube Clamps





Handle (Preassembled)









4 Dual Swivel Clamps 3 Machine bolts for attaching wheels 2 Sleeve Joint Tube Clamp (For Arm Handle Extension)



Cheese Plate with parts box and spare parts bag



Add tubes bag



Add Stedicam tube

# Add small seat back and



## Add tires



Add Seat with back



### **RAPTOR RICKSHAW ASSEMBLING INSTRUCTION**



Raptor Rickshaw Disassemble Overview



#### Install the Handle

Assemble and lock the tubes

#### Install the Castle Wheel

Assemble the adapter via screws built-in

#### Install the Wheel

Assemble the twist lock to suitable holes (low or high mode) based on your demand.



#### Install the Wheel



Assemble and lock the seat tube