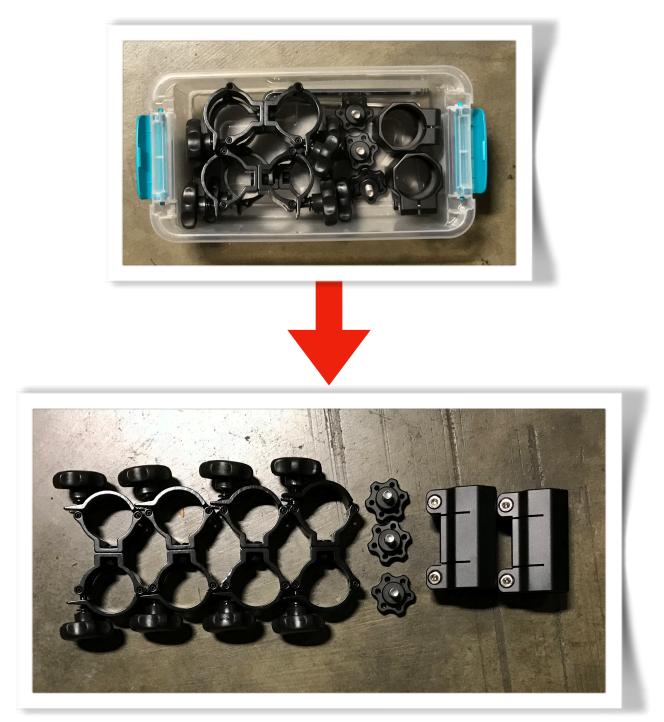

\*additional accessories at additional costs

| Item Description                                               | Qty |
|----------------------------------------------------------------|-----|
| Hard Case                                                      | 1   |
| Cheese Plate (including wheel mounting and handle support set) | 1   |
| Handle (pre assembled, 2-tubes and 02 T-joint fittings)        | 1   |
| Handle Support Set (installed on cheese plate)                 | 1   |
| Black Tube 32"                                                 | 4   |
| Black Tube 32" (For Arm Handle Extension)                      | 2   |
| Black Tube 15" (T-connector) (For Arm Handle Extension)        | 1   |
| Sleeve Joint Tube Clamp (For Arm Handle Extension)             | 2   |
| Black Tube 38 1/4" (For Stedicam Mounting)                     | 1   |
| Dual Swivel Quick Release Clamp                                | 4   |
| Floor Flange Pipe Fitting                                      | 1   |
| Swivel Caster Wheel 10" for steering                           | 1   |
| Rickshaw Main Wheels (spoked)                                  | 2   |
| Fat Wheels                                                     | 2   |
| Small seat                                                     | 1   |
| Seat with backrest                                             | 1   |
| Seat Tube (Telescopic)                                         | 1   |
| Assorted Bolts                                                 |     |

8. Handle (pre assembled) to add additional length to handle use the pre assembled Black Tube 15" with T-connector and Sleeve Joint Tube Clamps

Handle (Preassembled)

4 Dual Swivel Clamps 3 Machine bolts for attaching wheels 2 Sleeve Joint Tube Clamp (For Arm Handle Extension)