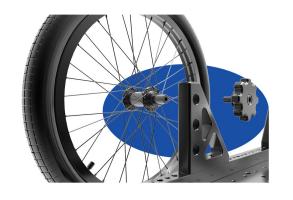

#### Install the Wheel

Assemble the twist lock to suitable holes (low or high mode) based on your demand.