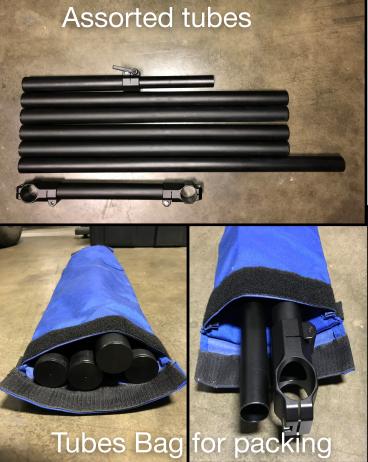

\*additional accessories at additional costs

| Item Description                                               | Qty |
|----------------------------------------------------------------|-----|
| Hard Case                                                      | 1   |
| Cheese Plate (including wheel mounting and handle support set) | 1   |
| Handle (pre assembled, 2-tubes and 02 T-joint fittings)        | 1   |
| Handle Support Set (installed on cheese plate)                 | 1   |
| Black Tube 32"                                                 | 4   |
| Black Tube 32" (For Arm Handle Extension)                      | 2   |
| Black Tube 15" (T-connector) (For Arm Handle Extension)        | 1   |
| Sleeve Joint Tube Clamp (For Arm Handle Extension)             | 2   |
| Black Tube 38 1/4" (For Stedicam Mounting)                     | 1   |
| Dual Swivel Quick Release Clamp                                | 4   |
| Floor Flange Pipe Fitting                                      | 1   |
| Swivel Caster Wheel 10" for steering                           | 1   |
| Rickshaw Main Wheels (spoked)                                  | 2   |
| Fat Wheels                                                     | 2   |
| Small seat                                                     | 1   |
| Seat with backrest                                             | 1   |
| Seat Tube (Telescopic)                                         | 1   |
| Assorted Bolts                                                 |     |

Cheese Plate with parts box and spare parts bag

Add tubes bag

Add Stedicam tube