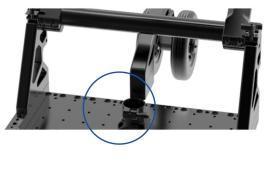

dditional length to handle use the pre assembled Black Tube 15" with T-connector and Sleeve Joint Tube Clamps





Handle (Preassembled)









4 Dual Swivel Clamps 3 Machine bolts for attaching wheels 2 Sleeve Joint Tube Clamp (For Arm Handle Extension)



Cheese Plate with parts box and spare parts bag



Add tubes bag



Add Stedicam tube

# Add small seat back and



## Add tires



Add Seat with back



### **RAPTOR RICKSHAW ASSEMBLING INSTRUCTION**



Raptor Rickshaw Disassemble Overview



#### Install the Handle

Assemble and lock the tubes

#### Install the Castle Wheel

Assemble the adapter via screws built-in

#### Install the Wheel

Assemble the twist lock to suitable holes (low or high mode) based on your demand.



#### Install the Wheel



Assemble and lock the seat tube