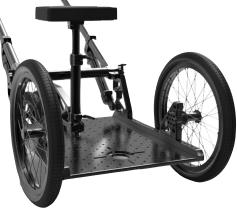

### **RAPTOR RICKSHAW ASSEMBLING INSTRUCTION**

Raptor Rickshaw Disassemble Overview

#### Install the Handle

Assemble and lock the tubes

#### Install the Wheel

Assemble the twist lock to suitable holes (low or high mode) based on your demand.

#### Install the Wheel

Assemble and lock the seat tube