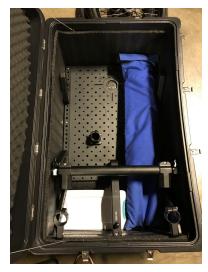

Cheese Plate with parts box and spare parts bag

Add tubes bag

Add Stedicam tube