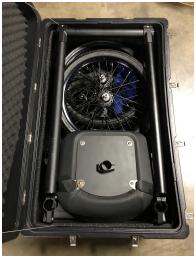

Cheese Plate with parts box and spare parts bag

Add tubes bag

Add Stedicam tube