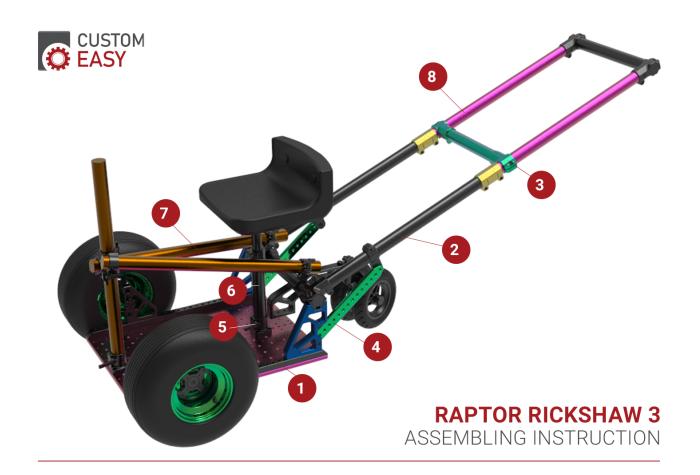

- 1. Cheese Plate (including wheel mounting brackets and handle mounting bracket)
- 2. Small Handle Tubes (32")
- 3. Black Tube 15" (T-connector) (For Arm Handle Extension)
- 4. Handle Support set (for supporting and adjusting handle angle)
- 5. Floor Flange
- 6. Seat Tube (Telescopic)
- 7. Stedicam Mounting Kit (2-32' tubes and 1-381/4" tube)

8. Handle (pre assembled) to add additional length to handle use the pre assembled Black Tube 15" with T-connector and Sleeve Joint Tube Clamps

Handle (Preassembled)

4 Dual Swivel Clamps 3 Machine bolts for attaching wheels 2 Sleeve Joint Tube Clamp (For Arm Handle Extension)