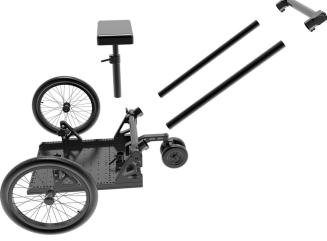

- 1. Cheese Plate (including wheel mounting brackets and handle mounting bracket)
- 2. Small Handle Tubes (32")
- 3. Black Tube 15" (T-connector) (For Arm Handle Extension)
- 4. Handle Support set (for supporting and adjusting handle angle)
- 5. Floor Flange
- 6. Seat Tube (Telescopic)
- 7. Stedicam Mounting Kit (2-32' tubes and 1-381/4" tube)

8. Handle (pre assembled) to add additional length to handle use the pre assembled Black Tube 15" with T-connector and Sleeve Joint Tube Clamps

Handle (Preassembled)

4 Dual Swivel Clamps 3 Machine bolts for attaching wheels 2 Sleeve Joint Tube Clamp (For Arm Handle Extension)