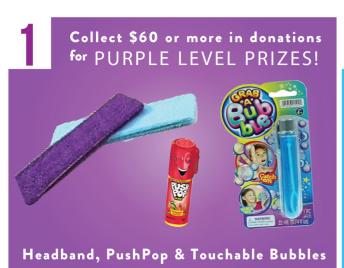

Please use this sheet for cash and checks ONLY.

Make all checks payable to Peterson PTA (For Color Fun Run)

Each student gets 1 entry for each color level achieved (1 each for purple, blue, yellow, orange, green) with a total of up to 5 entries possible if student raises \$500