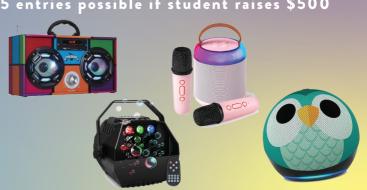

# COLOR FUN RUN DRAWINGS!

In ADDITION to all color level prizes!

For each COLOR LEVEL achieved your student will automatically be entered into our COLOR FUN RUN DRAWINGS to win even more cool prizes!

Each student can earn up to 5 entries. One for each color level reached. Drawings will be Nov 6th - 9th.

Please use this sheet for cash and checks ONLY.

Make all checks payable to Peterson PTA (For Color Fun Run)

Each student gets 1 entry for each color level achieved (1 each for purple, blue, yellow, orange, green) with a total of up to 5 entries possible if student raises \$500