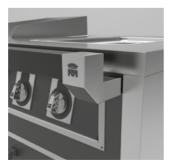

# 8. CUSTOMIZE YOUR LOGO

# Own your dream.

A Molteni is crafted to be indisputably yours, a tailor-made plaque, weighing 1000 grams or more, bearing your bespoke design is artisan-made and worked by hand until it reaches the perfect gleam. Forged by heritage and art, your name plaque creates a final unique touch to your Molteni range cooker.