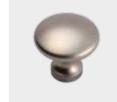

## KNOBS FOR 1923 LINE

## CONTROL KNOBS

Polished Brass

Brushed Brass

Polished Chrome

Matte Chrome

Polished Nickel

Matte Nickel

Polished Copper

# 250 grams of heritage.

Every Molteni is built to give its user a taste of the incomparable luxury of owning something truly unique. Place your hand on the knobs, forged using knowledge and skills passed down through generations and crafted in a small local workshop, they are emblematic of the brand. Indestructible and indulgently tactile.

Each knob weighs 250 grams: a fragment of eternity.