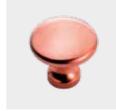

## CONTROL KNOBS

Polished Brass

Brushed Brass

Polished Chrome

Matte Chrome

Polished Nickel

Matte Nickel

Polished Copper

Matte Copper