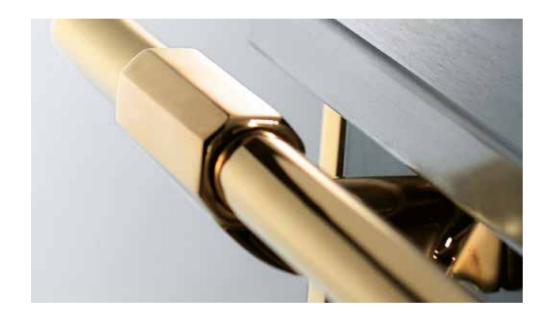

# 3. HANDLES

# The strength of tradition.

Every feature of your Molteni is extraordinary and crafted to last more than a lifetime. The handles for your stove are hand finished to feel and look beautiful yet are forged to be eternally strong, effortlessly opening each exquisitely made oven door to a full 90°. Easily supporting weights over 100 kilograms, the strength of an open Molteni door is unparalleled.

#### 2 MODELS

Insulated handle

Traditional Molteni handle

## HANDLE

Polished Brass

Brushed Brass

Polished Stainless Steel

Brushed Stainless Steel

Polished Nickel

Matte Nickel

Polished Copper