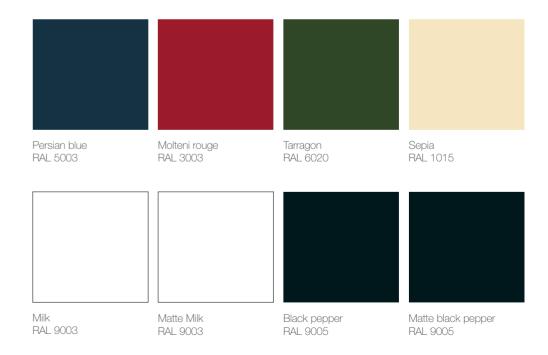

#### ENAMELLED TRADITIONAL MOLTENI COLORS

The Molteni palette has a gloss finish, a matte finish is available upon request. The enameling process is performed entirely by hand, slight uneveness is part of the beauty of artisan crafting and is a mark of the unique, bespoke character of each Molteni stove.

<sup>\*</sup> ALSO available for Caractère line

## ADDITIONAL MOLTENI COLORS

www.molteni.com 23 www.molteni.com

RAL 9016

RAL 9001

RAL 9010

24 www.molteni.com 25 www.molteni.com