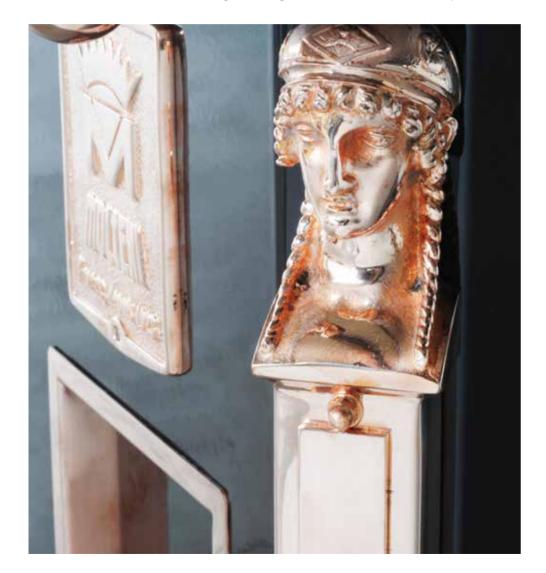

# 4. LIMITED EDITION CORNERS

# 7 kilograms of bespoke everlasting beauty.

Each Molteni is an icon in its own right. Expertise inherited from centuries of artisan forging of metals are applied to create unique details and embellishments only for you. Hand-crafted corners, classical columns, bespoke caryatids and feet are applied in the Molteni atelier to realize your wholly personal kitchen dreams: be they a temple to modern minimalism, a shrine to evocative classic iconography or a cozy farmhouse feel. Each column weighs 7 kilograms: a celebration of beauty.

#### 2 MODELS

Rounded column

Caryatid head with lion feet