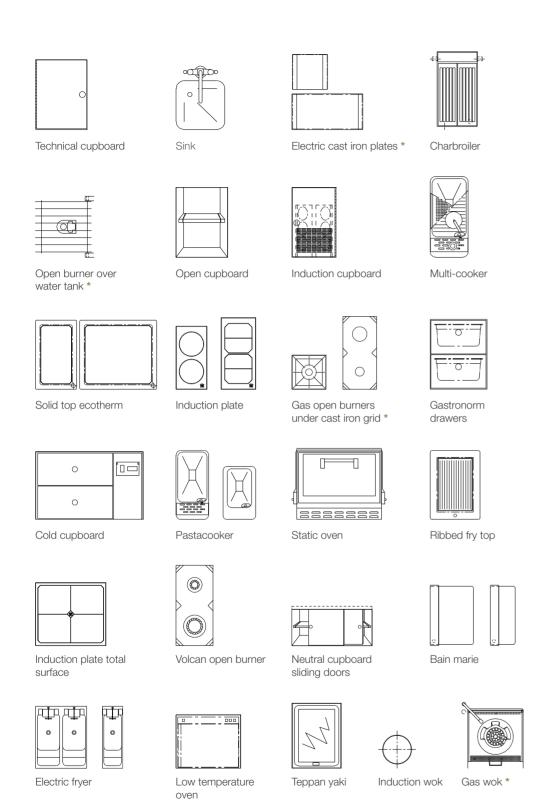

# 9. COOKING FUNCTIONS

### A feast for the senses.

Creating your soulmate is an art Molteni has refined over almost a century. Exclusive functions provided only by Molteni are tailored according to your precise specifications to best exalt your individual style of cooking and you can add any other specialist custom function or feature you like. Owning a Molteni is not just the luxury of possessing a beautifully hand-crafted range cooker but the unparalleled pleasure which comes from cooking in a kitchen built around you. Everything is ergonomic, in reach, in its rightful place: a celebration of the culinary arts for the most celebrated of chefs.

#### TRADITIONAL MOLTENI COOKING FUNCTIONS

#### Molteni plaque coup de feux. Solid top gas.\*

Select your hand-crafted cast iron hot top from 8 different variations, each weighing 100 kg. Molteni. Fourneaux pour la vie.

Grillade lisse. Smooth fry top.

## OTHER MOLTENI COOKING FUNCTIONS

)

Neutral cupboard with hinged door

Hot ventilated cupboard

Charcoal - lava

stone grill \*\*

Flatware sink

Gas fryer \*