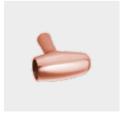

## CONTROL KNOBS

Polished Brass

Brushed Brass

Polished Chrome

Matte Chrome

Polished Nickel

Matte Nickel

Polished Copper

#### KNOBS

Polished Brass

Brushed Brass

Polished Chrome

Matte Chrome

Polished Nickel

Matte Nickel

Polished Copper