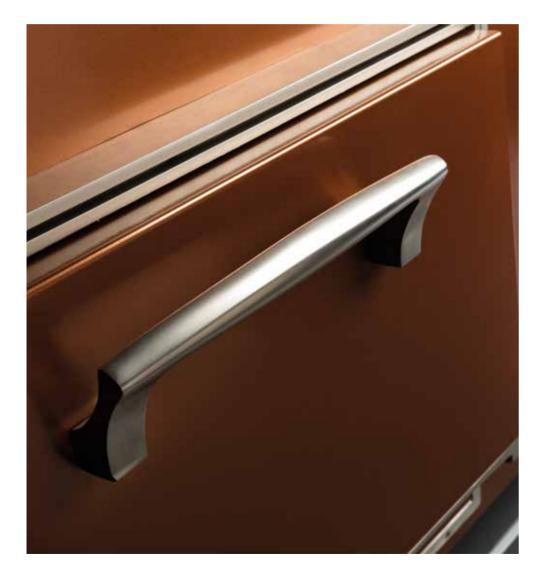

# 3. HANDLES

# The strength of tradition.

Every feature of your Molteni is extraordinary and crafted to last more than a lifetime. The handles for your stove are hand finished to feel and look beautiful yet are forged to be eternally strong, effortlessly opening each exquisitely made oven door to a full 90°. Easily supporting weights over 100 kilograms, the strength of an open Molteni door is unparalleled.

#### 2 MODELS

Insulated handle

Traditional Molteni handle

## HANDLE

Polished Brass

Brushed Brass

Polished Stainless Steel

Brushed Stainless Steel

Polished Nickel

Matte Nickel

Polished Copper