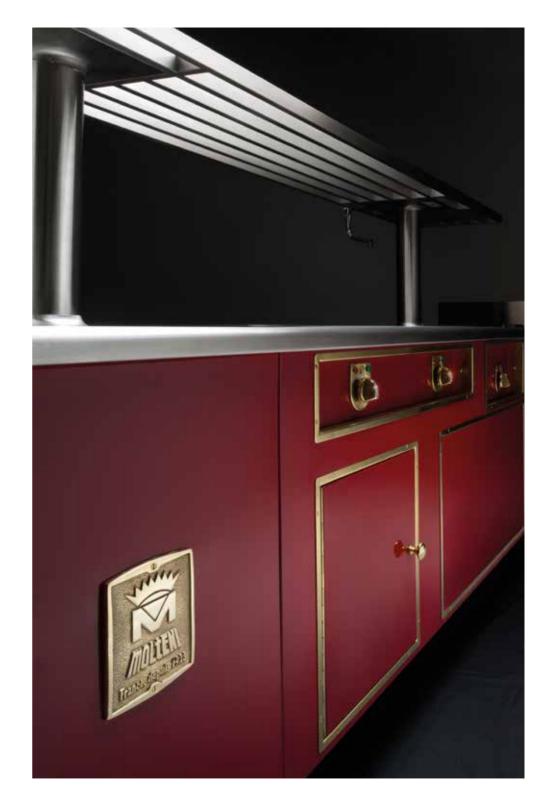

# Bespoke beauty that lasts.

Make your Molteni stove truly yours, and yours alone, by choosing the shade of indestructible enamel which most expresses who you are. Molteni enamel finishes last even longer than steel to keep your unique stove looking stunning for years and years to come.

#### ENAMELLED TRADITIONAL MOLTENI COLORS

The Molteni palette has a gloss finish, a matte finish is available upon request. The enameling process is performed entirely by hand, slight uneveness is part of the beauty of artisan crafting and is a mark of the unique, bespoke character of each Molteni stove.