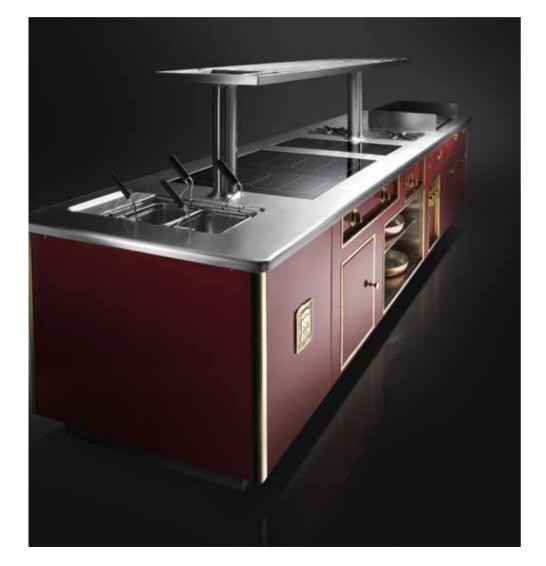

# 10. GRAND CUISINE

### Molteni meets Grand Cuisine.

The kitchen is the beating heart of the world's most renowned restaurants and most prestigious private residences. A Molteni range cooker is its soul. The exclusive, sleek design aesthetic and uncompromising perfection of the Grand Cuisine cooking system, which boasts the same levels of ultra-high performance as the very best Electrolux professional appliances, tailored to your Molteni to create an elite gourmet kitchen.

#### **FUNCTIONS**

#### Combination oven

A powerful and precise cooking instrument that delivers total control of heat and humidity. Cooks with convection heat, steam heat or a combination of both.

#### Sear hob

Cook without the pan – the energyefficient chromium plated. Sear Hob heats directly and swiftly with an even temperature right across the surface.

#### Induction zone

A large induction zone offering high power and complete flexibility. Features controllable safe heat using pot detection technology.

#### **Blast chiller**

Powerful blast chilling and freezing, even for food taken directly from the oven. A key component of the cook-and-chill process.

#### Surround induction zone

Combines the instant power of induction heat with the even cooking surface of a round-bottomed pan for all kinds of steaming and frying.

#### Gas hob

Large, professional-standard gas hob with continuous pan support and unique Flower Flame that adapts to all pan sizes.

Discover more www.molteni.com