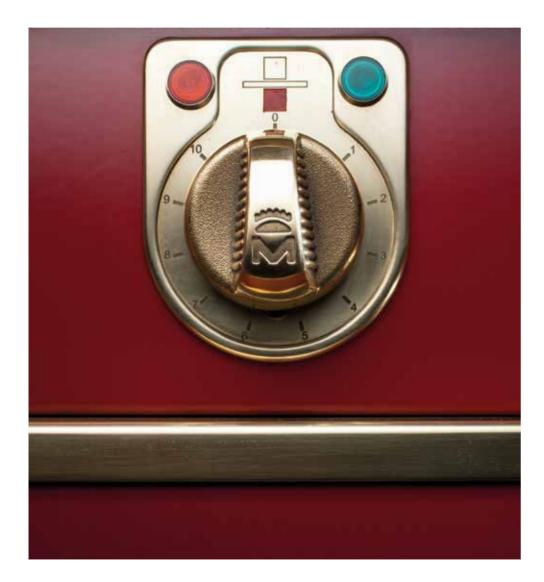

# 1. KNOBS

# 250 grams of heritage.

Every Molteni is built to give its user a taste of the incomparable luxury of owning something truly unique. Place your hand on the knobs, forged using knowledge and skills passed down through generations and crafted in a small local workshop, they are emblematic of the brand. Indestructible and indulgently tactile.

Each knob weighs 250 grams: a fragment of eternity.