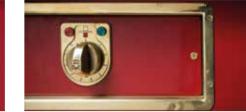

# 1. KNOBS

# 250 grams of heritage.

Every Molteni is built to give its user a taste of the incomparable luxury of owning something truly unique. Place your hand on the knobs, forged using knowledge and skills passed down through generations and crafted in a small local workshop, they are emblematic of the brand. Indestructible and indulgently tactile.

Each knob weighs 250 grams: a fragment of eternity.

## CONTROL KNOBS

Polished Brass

Brushed Brass

Polished Chrome

Matte Chrome

Polished Nickel

Matte Nickel

Polished Copper

#### KNOBS

Polished Brass

Brushed Brass

Polished Chrome

Matte Chrome

Polished Nickel

Matte Nickel

Polished Copper