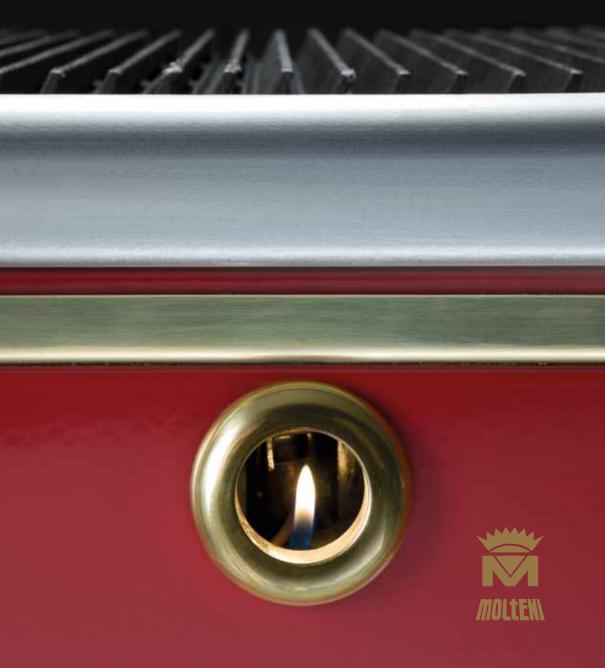

# 1. KNOBS

# 250 grams of heritage.

Every Molteni is built to give its user a taste of the incomparable luxury of owning something truly unique. Place your hand on the knobs, forged using knowledge and skills passed down through generations and crafted in a small local workshop, they are emblematic of the brand. Indestructible and indulgently tactile.

Each knob weighs 250 grams: a fragment of eternity.