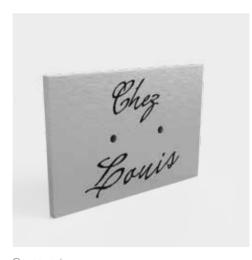

# 8. CUSTOMIZE YOUR LOGO

# Own your dream.

A Molteni is crafted to be indisputably yours, a tailor-made plaque, weighing 1000 grams or more, bearing your bespoke design is artisan-made and worked by hand until it reaches the perfect gleam. Forged by heritage and art, your name plaque creates a final unique touch to your Molteni range cooker.

#### SERIGRAPHY