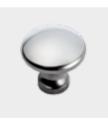

## KNOBS FOR 1923 LINE

## CONTROL KNOBS

Polished Brass

Brushed Brass

Polished Chrome

Matte Chrome

Polished Nickel

Matte Nickel

Polished Copper

Matte Copper

#### KNOBS

Polished Brass

Brushed Brass

Polished Chrome

Matte Chrome

Polished Nickel

Matte Nickel

Polished Copper