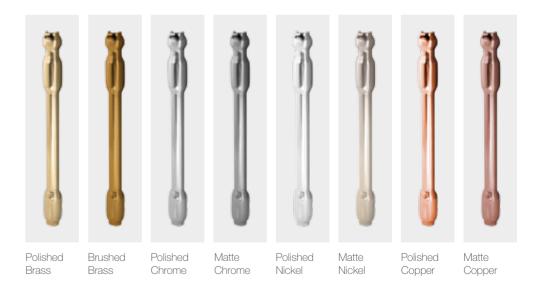

## CONTROL KNOBS

Polished Brass

Brushed Brass

Polished Chrome

Matte Chrome

Polished Nickel

Matte Nickel

Polished Copper

Matte Copper

#### KNOBS

Polished Brass

Brushed Brass

Polished Chrome

Matte Chrome

Polished Nickel

Matte Nickel

Polished Copper