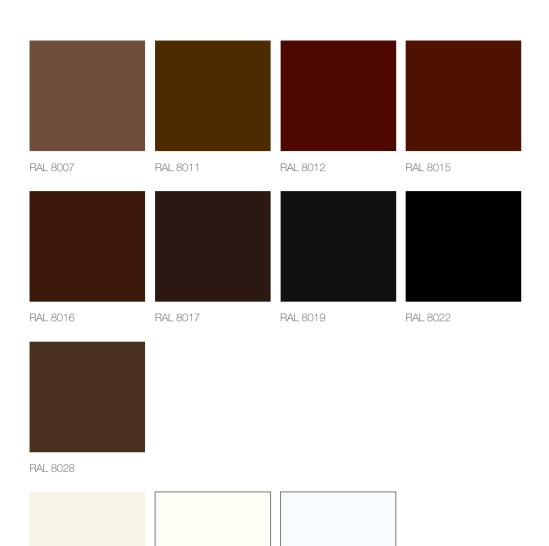

#### ENAMELLED TRADITIONAL MOLTENI COLORS

The Molteni palette has a gloss finish, a matte finish is available upon request. The enameling process is performed entirely by hand, slight uneveness is part of the beauty of artisan crafting and is a mark of the unique, bespoke character of each Molteni stove.

## ADDITIONAL MOLTENI COLORS

www.molteni.com 23 www.molteni.com

RAL 9016

RAL 9001

RAL 9010

24 www.molteni.com 25 www.molteni.com