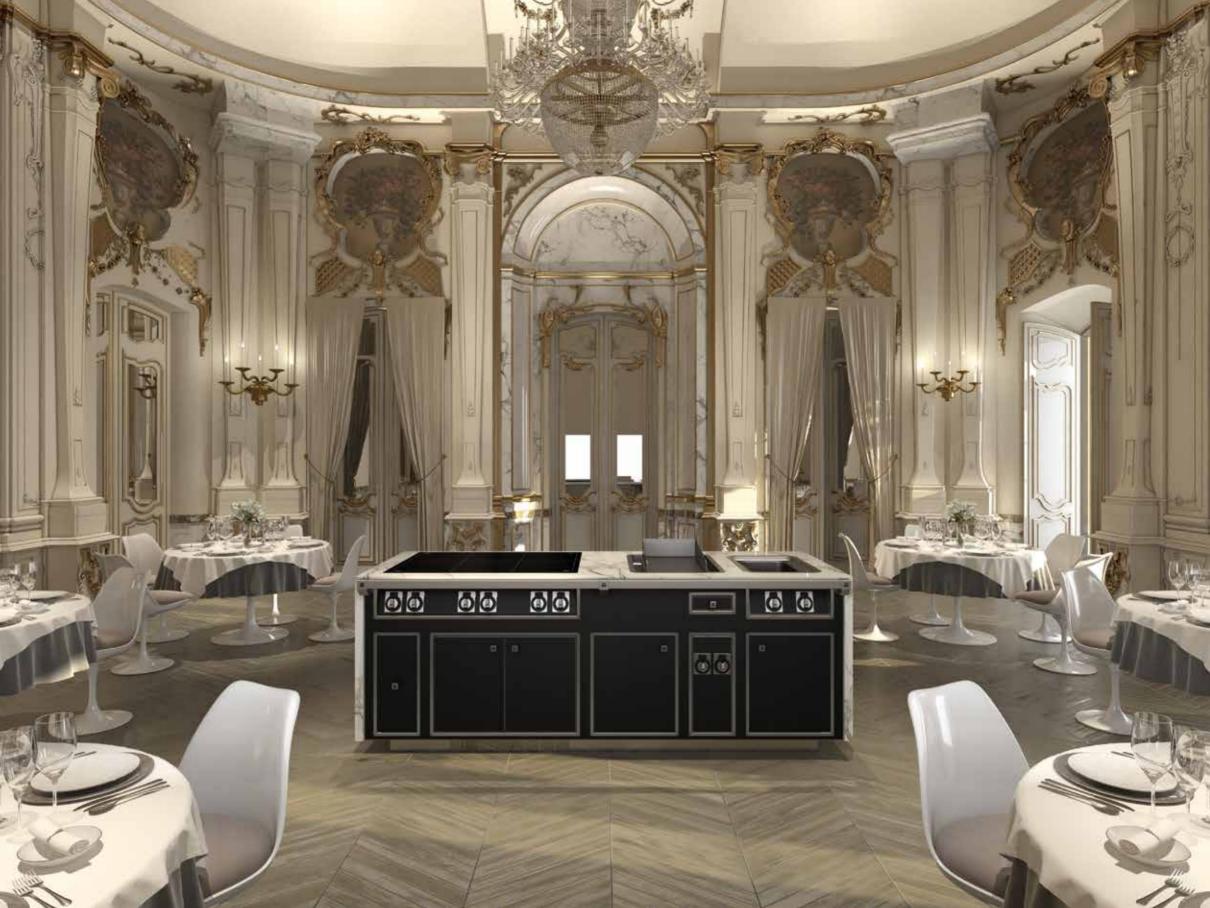

# 10. GRAND CUISINE

### Molteni meets Grand Cuisine.

The kitchen is the beating heart of the world's most renowned restaurants and most prestigious private residences. A Molteni range cooker is its soul. The exclusive, sleek design aesthetic and uncompromising perfection of the Grand Cuisine cooking system, which boasts the same levels of ultra-high performance as the very best Electrolux professional appliances, tailored to your Molteni to create an elite gourmet kitchen.