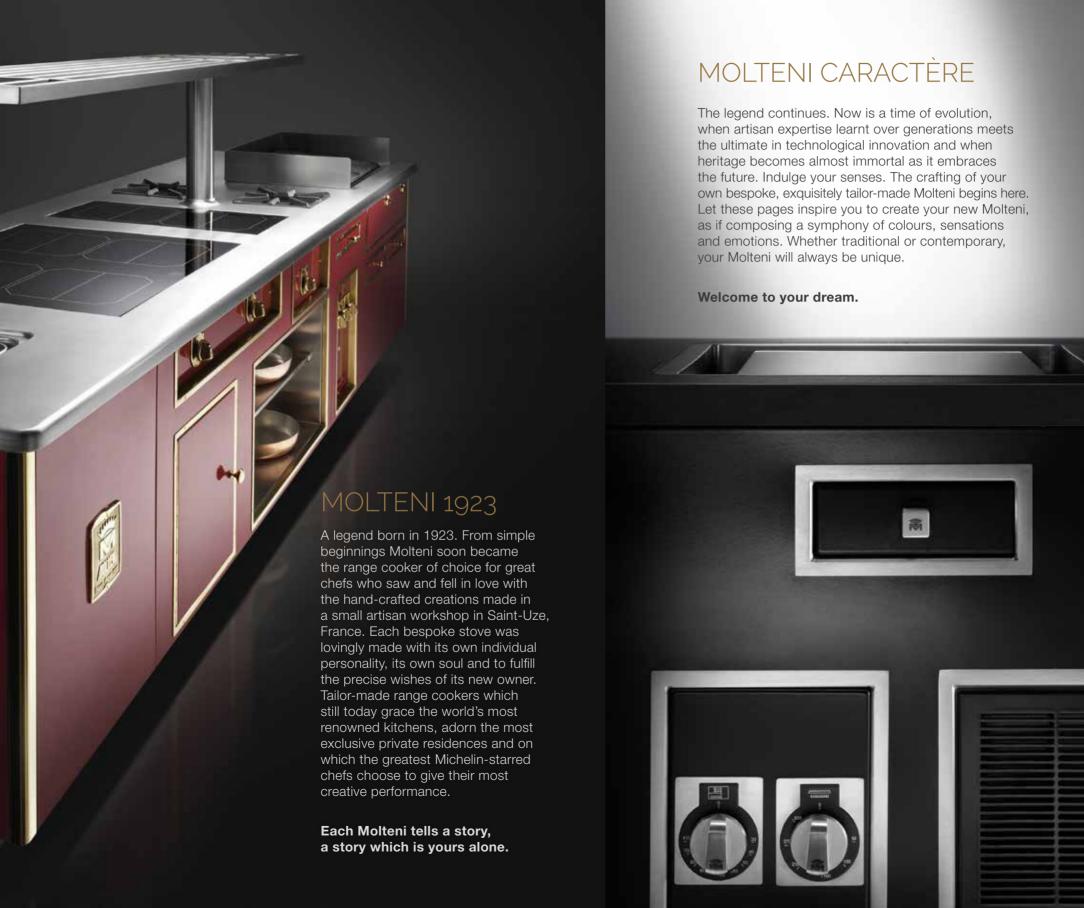

# CREATE YOUR ONE AND ONLY MOLTENI

# 250 grams of heritage.

Every Molteni is built to give its user a taste of the incomparable luxury of owning something truly unique. Place your hand on the knobs, forged using knowledge and skills passed down through generations and crafted in a small local workshop, they are emblematic of the brand. Indestructible and indulgently tactile.

Each knob weighs 250 grams: a fragment of eternity.