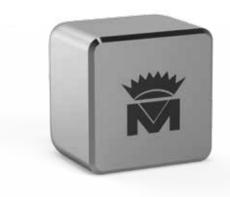

KNOBS SQUARE 30X30MM AND 25X25MM

#### Luxury in simplicity

Pure, essential design. A cube, simple yet one which expresses a clear and unmistakable aesthetic.

Request your dream finish.

6 www.molteni.com 7 www.molteni.com