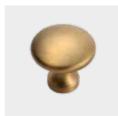

## KNOBS FOR 1923 LINE

## CONTROL KNOBS

Polished Brass

Brushed Brass

Polished Chrome

Matte Chrome

Polished Nickel

Matte Nickel

Polished Copper

Matte Copper

#### KNOBS

Polished Brass

Brushed Brass

Polished Chrome

Matte Chrome

Polished Nickel

Matte Nickel

Polished Copper