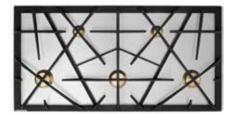

# 6. TOP

## Untouched by time.

Only the best will do. Molteni are as selective in their materials as the world's leading chefs are in their ingredients. Whether your preference lies with fine polished stainless steel or the ultimate technology and modern feel of **Decor**, the top and side panels of your bespoke Molteni range cooker will last forever and never show its age. Should your dream kitchen boast an exclusive seafront location, then our marine grade stainless steel top (optional) can be left open to the elements, while you and your guests enjoy the view. Unlike any other stove, the everlastingly durable Molteni chassis is entirely built in AISI 430 stainless steel.

#### TOF

Wirbel Stainless Steel \*

Scotch brite Stainless Steel \*

Decor finishing
Discover the innovation
at page 18-19 \*\*

Rounded (18 Ø)

Square 45° \*

Square 90° \*

Mirror Effect
Only for the thickness
of the top