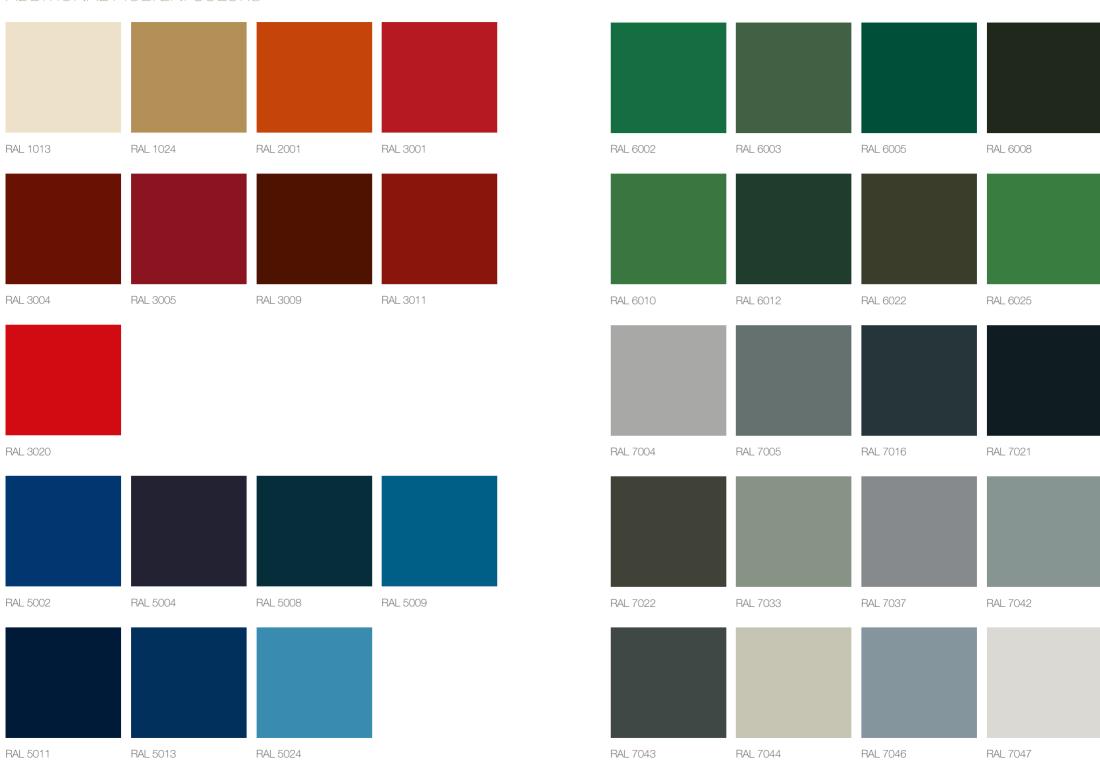

#### ENAMELLED TRADITIONAL MOLTENI COLORS

The Molteni palette has a gloss finish, a matte finish is available upon request. The enameling process is performed entirely by hand, slight uneveness is part of the beauty of artisan crafting and is a mark of the unique, bespoke character of each Molteni stove.

## ADDITIONAL MOLTENI COLORS

www.molteni.com 23 www.molteni.com

RAL 9016

RAL 9001

RAL 9010

24 www.molteni.com 25 www.molteni.com