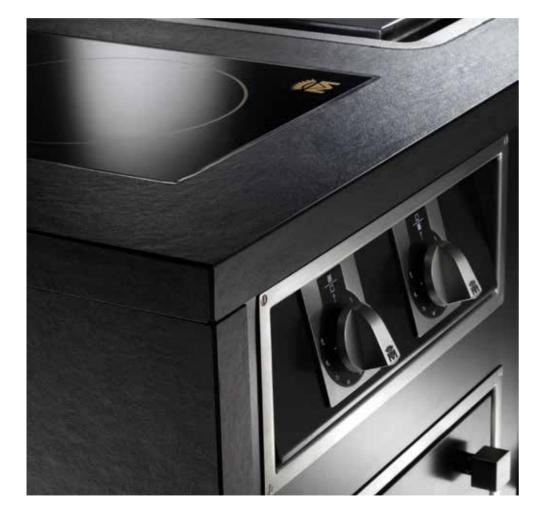

# 1. KNOBS

# 250 grams of heritage.

Every Molteni is built to give its user a taste of the incomparable luxury of owning something truly unique. Place your hand on the knobs, forged using knowledge and skills passed down through generations and crafted in a small local workshop, they are emblematic of the brand. Indestructible and indulgently tactile.

Each knob weighs 250 grams: a fragment of eternity.

## CONTROL KNOBS

Polished Brass

Brushed Brass

Polished Chrome

Matte Chrome

Polished Nickel

Matte Nickel

Polished Copper

#### KNOBS

Polished Brass

Brushed Brass

Polished Chrome

Matte Chrome

Polished Nickel

Matte Nickel

Polished Copper