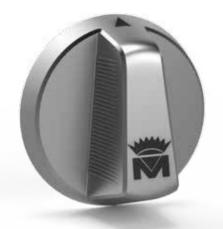

## KNOBS FOR 1923 LINE

## CONTROL KNOBS

Polished Brass

Brushed Brass

Polished Chrome

Matte Chrome

Polished Nickel

Matte Nickel

Polished Copper

#### KNOBS

Polished Brass

Brushed Brass

Polished Chrome

Matte Chrome

Polished Nickel

Matte Nickel

Polished Copper