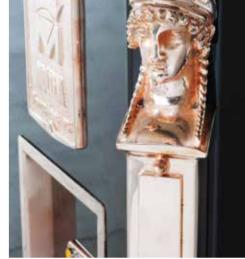

# 250 grams of heritage.

Every Molteni is built to give its user a taste of the incomparable luxury of owning something truly unique. Place your hand on the knobs, forged using knowledge and skills passed down through generations and crafted in a small local workshop, they are emblematic of the brand. Indestructible and indulgently tactile.

Each knob weighs 250 grams: a fragment of eternity.

## KNOBS FOR 1923 LINE