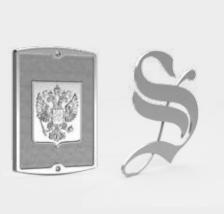

# 8. CUSTOMIZE YOUR LOGO

# Own your dream.

A Molteni is crafted to be indisputably yours, a tailor-made plaque, weighing 1000 grams or more, bearing your bespoke design is artisan-made and worked by hand until it reaches the perfect gleam. Forged by heritage and art, your name plaque creates a final unique touch to your Molteni range cooker.

#### LOGO ON CASTED PLATE

On request

On request

#### ENGRAVED PLATE

## LASER CUT LOGO

On request