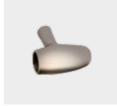

## CONTROL KNOBS

Polished Brass

Brushed Brass

Polished Chrome

Matte Chrome

Polished Nickel

Matte Nickel

Polished Copper

#### KNOBS

Polished Brass

Brushed Brass

Polished Chrome

Matte Chrome

Polished Nickel

Matte Nickel

Polished Copper