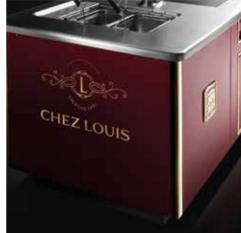

# 8. CUSTOMIZE YOUR LOGO

# Own your dream.

A Molteni is crafted to be indisputably yours, a tailor-made plaque, weighing 1000 grams or more, bearing your bespoke design is artisan-made and worked by hand until it reaches the perfect gleam. Forged by heritage and art, your name plaque creates a final unique touch to your Molteni range cooker.