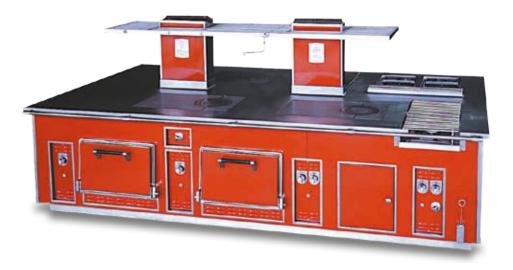

# THE ALLURE OF TRADITION

90 years of traditional craftsmanship to make your dream come true. Molteni is synonymous of the highest professionalism and excellence in materials, using hand forged cast iron and brass components, custom colored enameled surfaces and chromed or brass trims.