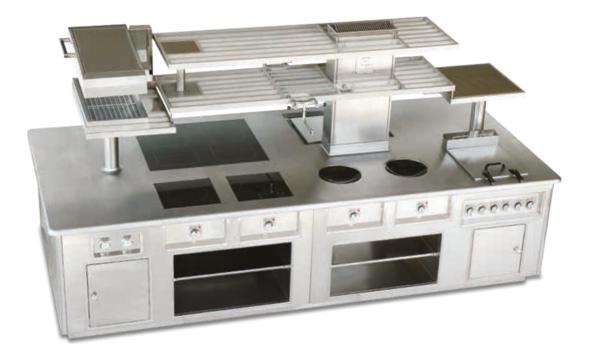

### GRAND HOTEL - STOCKHOLM - SWEDEN - FRONT SIDE

- 2002 -

Made to measure central stove, blue enamelled finish, stainless steel trims, gas solid top, smooth gas "plancha", ribbed gas grill, induction plate, electric fryer, bain-marie, electric salamander.

#### GRAND HOTEL - STOCKHOLM - SWEDEN - BACK SIDE

- 2002 -

Made to measure central stove, blue enamelled finish, stainless steel trims, gas solid top, smooth gas "plancha", ribbed gas grill, induction plate, electric fryer, bain-marie, electric salamander.