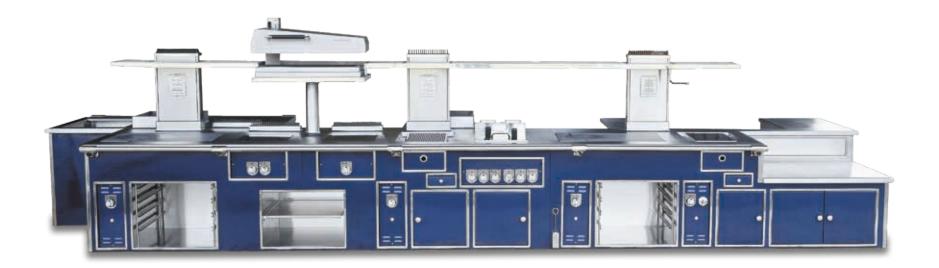

#### ROTANA HOTEL - DUBAI - UNITED ARAB EMIRATES - EASTERN KITCHEN

- 2001 -

Made to measure central stove, stainless steel finish, stainless steel trims, open burners under cast iron grid, gas fryer, static gas oven, gas salamander.

#### ROTANA HOTEL - DUBAI - UNITED ARAB EMIRATES - WESTERN KITCHEN

- 2001 -

Made to measure central stove, stainless steel finish, stainless steel trims, open burners under cast iron grid, wok support, gas fryer, gas pasta cooker, charcoal gas grill, static gas oven, gas salamander, electric hot cupboard, stainless steel shelf with removable grids, open cupboard.