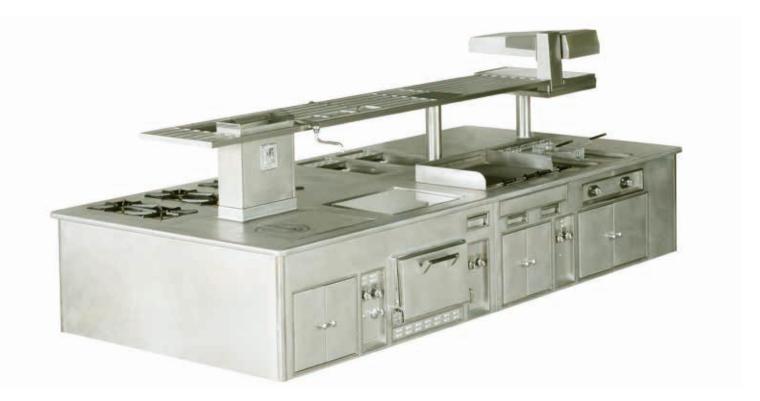

#### DE KARMELIET RESTAURANT - BRUGES - BELGIUM

- 2000 -

Made to measure central stove, white enamelled finish, stainless steel trims, open burners under stainless steel grid, static gas oven, induction plate, stainless steel shelf.