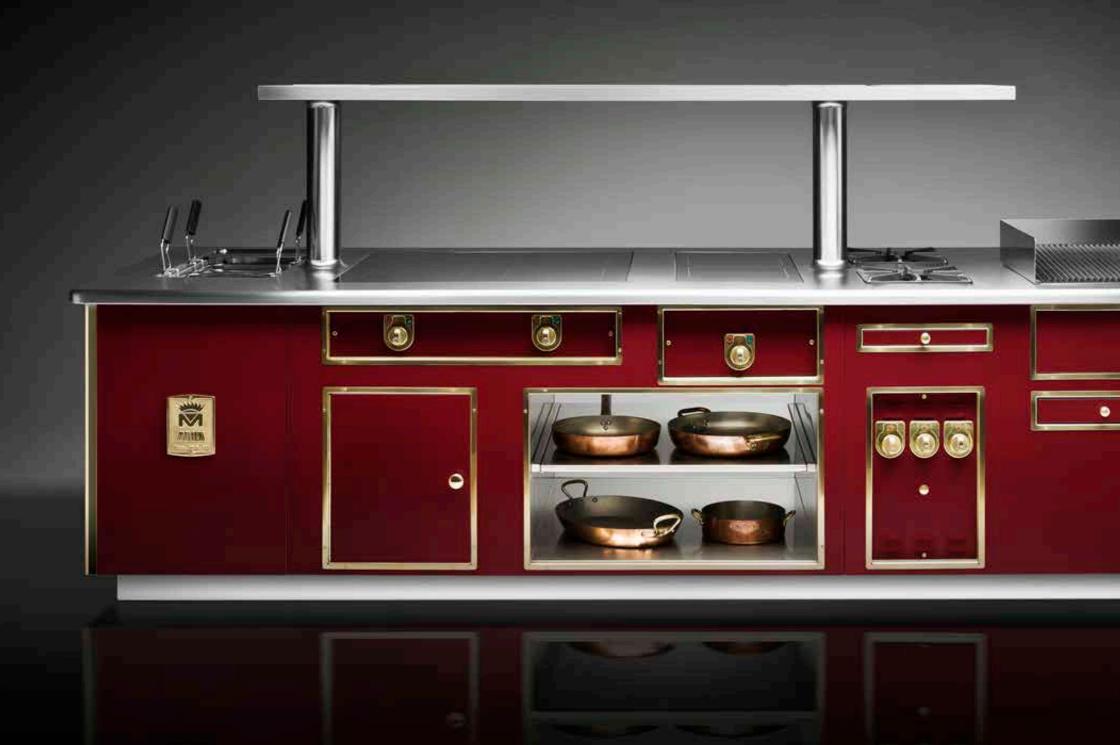

# THE ALLURE OF TRADITION

90 years of traditional craftsmanship to make your dream come true. Molteni is synonymous of the highest professionalism and excellence in materials, using hand forged cast iron and brass components, custom colored enameled surfaces and chromed or brass trims.

## DETAILS ARE ALL, PERSONALIZE YOUR MOLTENI STOVE

Dream your Molteni stove and we create for you. No two Molteni stoves are the same and the size has no limits.