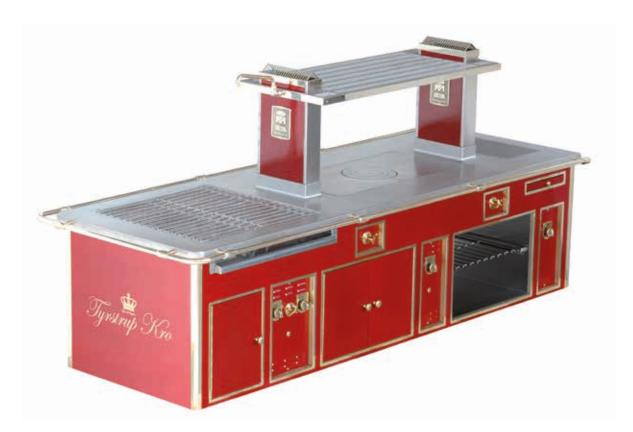

#### TYRSTRUP KRO - CHRISTIANSFELD - DANEMARK

- 2007 -

Made to measure central stove, red enameled finish, brass trims, brass handrail, 4 open burners under stainless steel grid, solid top, 2 electric plates, stainless steel shelf with water tap.