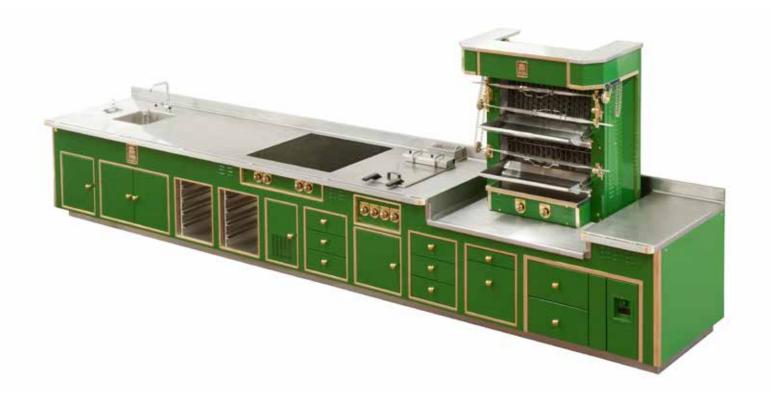

#### HOTEL NEGRESCO - NICE - FRANCE

- 2000 -

Made to measure central stove, white enamelled finish, stainless steel trims, stainless steel handrail, open burners under cast iron grid, solid top, static gas oven, electric hot cupboard, salamander support.