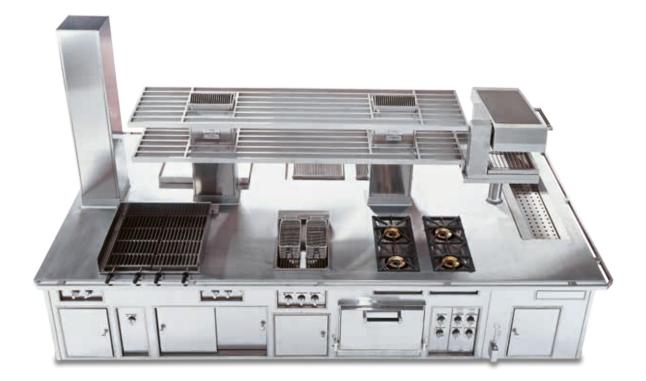

cooker, charcoal gas grill, static gas oven, gas salamander, electric hot cupboard, stainless steel shelf with removable grids, open cupboard.



### REYNON DELICATESSEN - LYON - FRANCE

- 2001 -



Made to measure central stove, stainless steel finish, stainless steel and chromium trims, hand rail, open burners under cast iron grid, solid top, static gas ovens.



#### ISLAND SHANGRI-LA HOTEL - HONG KONG - P. R. CHINA - FRONT SIDE

- 2001 -



Made to measure central stove, stainless steel finish, stainless steel trims, handrail, open burners under cast iron grid, chromium electric grill, electric oven, electric bain-marie, electric hot cupboard, electric fryer, electric charcoal grill, electric salamander.



#### ISLAND SHANGRI-LA HOTEL - HONG KONG - P. R. CHINA - BACK SIDE

- 2001 -



Made to measure central stove, stainless steel finish, stainless steel trims, handrail, open burners under cast iron grid, chromium electric grill, electric oven, electric bain-marie, electric hot cupboard, electric fryer, electric charcoal grill, electric salamander.



### GRAND HOTEL - STOCKHOLM - SWEDEN - FRONT SIDE

- 2002 -



Made to measure central stove, blue enamelled finish, stainless steel trims, gas solid top, smooth gas "plancha", ribbed gas grill, induction plate, electric fryer, bain-marie, electric salamander.



#### GRAND HOTEL - STOCKHOLM - SWEDEN - BACK SIDE

- 2002 -



Made to measure central stove, blue enamelled finish, stainless steel trims, gas solid top, smooth gas "plancha", ribbed gas grill, induction plate, electric fryer, bain-marie, electric salamander.