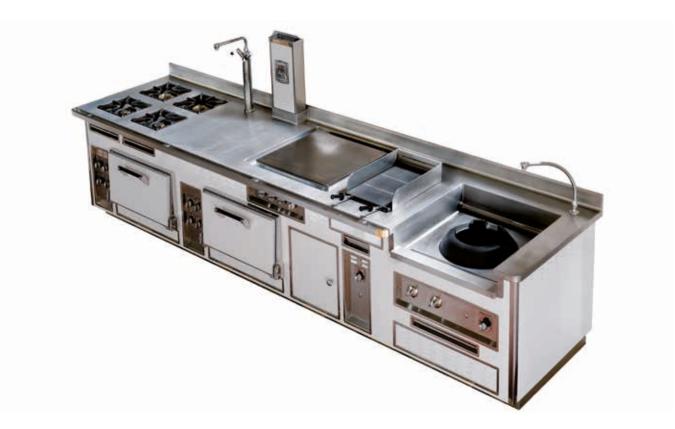

#### HOTEL NEGRESCO - NICE - FRANCE

- 2000 -

Made to measure central stove, white enamelled finish, stainless steel trims, stainless steel handrail, open burners under cast iron grid, solid top, static gas oven, electric hot cupboard, salamander support.