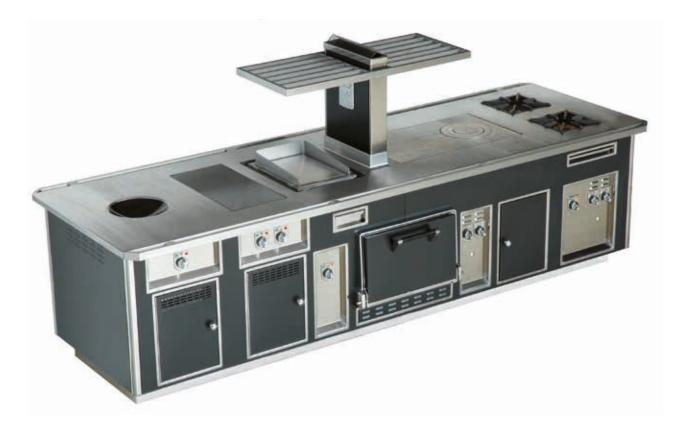

#### DE KARMELIET RESTAURANT - BRUGES - BELGIUM

- 2000 -

Made to measure central stove, white enamelled finish, stainless steel trims, open burners under stainless steel grid, static gas oven, induction plate, stainless steel shelf.