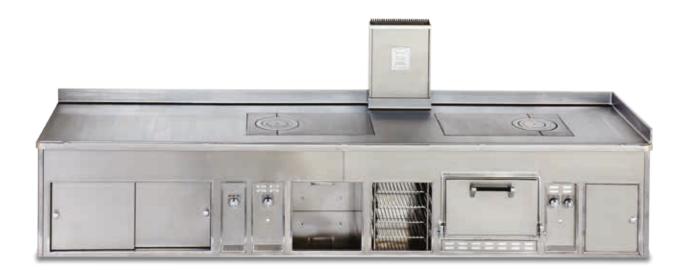

### REYNON DELICATESSEN - LYON - FRANCE

- 2001 -

Made to measure central stove, stainless steel finish, stainless steel and chromium trims, hand rail, open burners under cast iron grid, solid top, static gas ovens.