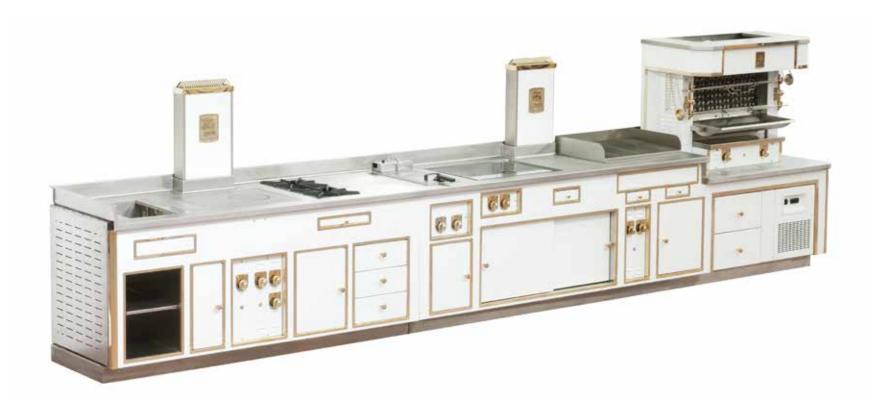

, 1 electric grill 30 dm<sup>2</sup>, 1 open cupboard GN 1/1, neutral drawers GN 1/1, space for combi oven, 1 water tap, 1 folding table.



### SOFITEL HOTEL – HO CHI MINH – VIETNAM

- 2015 -



Made to measure central stove, special yellow color enamel finish, polished brass trims, 4 hot tops, 1 electric fry top, 1 electric fryer, 1 induction plate 4 zones, 1 electric multi-cooker, 1 free cooking plate, 1 electric oven, 1 stainless steel shelf with infrared lamps, 1 stainless steel shelf, 1 electric salamander, neutral cupboards.



# HÔTEL RITZ – PARIS - FRANCE

- 2015 -



Made to measure central stove, special blue enamel finish, polished brass trims, 2 open burners, 2 electric 'Ecotop' plates, 2 induction plates 2 zones, neutral cupboards.



### DVCO – SAO PAULO – BRAZIL

- 2015 -



Made to measure wall stove, white enamel finish, polished brass trims, open burners, 1 gas solid top, 1 gas lava stone grill, 1 electric bain marie, 1 electric plancha, 1 electric fryer, 2 cold drawers, 1 stainless steel shelf, neutral top for gas 425 rotisserie.



### ELECTROLUX SHOW ROOM – STOCKHOLM – SWEDEN

- 2016 -



Made to measure wall stove, ivory enamel finish, polished brass trims, all electric functions: 1 induction plate 2 zones, 1 fry top, 1 free cooking plate, 1 oven.



## RESTAURANT ALAIN DUCASSE - CHÂTEAU DE VERSAILLES - FRANCE

- 2016 -



Made to measure central stove, mat black enamel finish, polished brass trims, all electric functions : 1 ventilated hot cupboard, 1 plancha, 1 hot top, 4 'Ecotop' plates, 1 induction plate 2 zones, 1 multi cooker, 1 teppan yaki plat