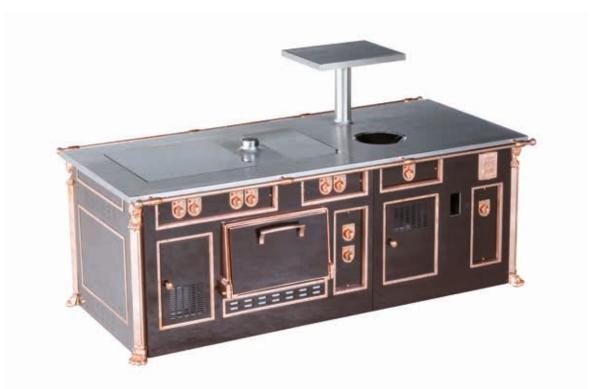

#### PRIVATE CUSTOMER - SWITZERLAND

- 2009 -

Traditional made to measure central stove, special brown color enamelled finish, copper trims, copper handrail, induction wok, induction plate 2 areas, induction plate 4 areas, hot top, pass through electric oven GN 2/1, hot cupboard, salamander support.