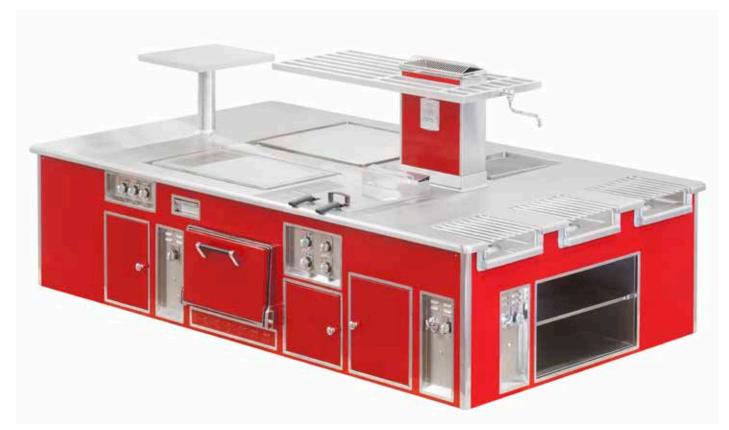

#### PRIVATE CUSTOMER - ITALY

- 2005 -

Traditional made to measure central stove, red enamelled finish, brass trims, 4 open burners, 1 gas oven, 1 gas chromium grill ribbed and smooth, 1 pasta cooker.