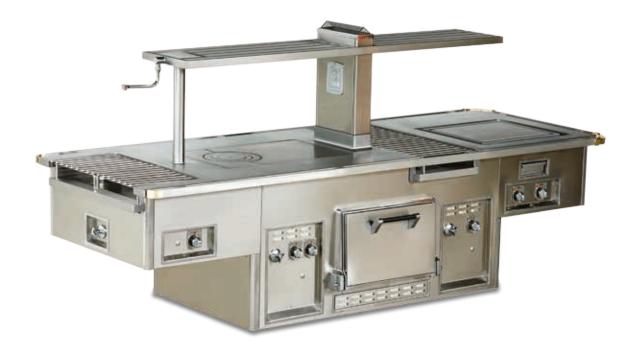

arie, gas cast iron smooth grill, electric cast iron plate, static gas oven.



#### FRANK BUCHHOLZ RESTAURANT - MAINZ - GERMANY

- 2005 -



Traditional made to measure wall stove, stainless steel finish, stainless steel trims, tubular stainless steel shelf, salamander support, splash back on two sides, electric hot cupboard under neutral top, gas cast iron solid top, open cupboard for "Hold O Mat Oven", open burner for GN 1/1 tray , static gas oven.



#### FIRMENICH COMPANY - LA PLAINE - SWITZERLAND

- 2005 -



Podium III – Special blue enamelled finish, stainless steel trims, 1 bain-marie, 1 open burner, 1 induction wok, 1 four zone induction plate, 1 chromium "plancha" with 2 zones, 2 hot drawers, 2 hot drawers for plates.



#### RESTAURANT LE BEAULIEU - LE MANS - FRANCE

- 2005 -



Traditional made to measure "T" wall stove, stainless steel finish, stainless steel trims, central tubular stainless steel shelf, stainless steel hand rail, water tap on the shelf, open burner under stainless steel grid on water tank, gas cast iron solid top, static gas oven, teppanyaki plate with 2 heating areas.



#### CASTLE LESLIE - GLASLOUGH - NORTHERN IRELAND

- 2005 -



Traditional made to measure central stove, ivory enamelled finish, stainless steel trims, central tubular stainless steel shelf, salamander support, gas salamander, stainless steel handrail, gas cast iron solid top, static gas oven, open burner under stainless steel grid on water tank, neutral cupboard.



#### HOTEL SON VIDA - PALMA DE MALLORCA - SPAIN

- 2005 -



Traditional made to measure central stove, stai