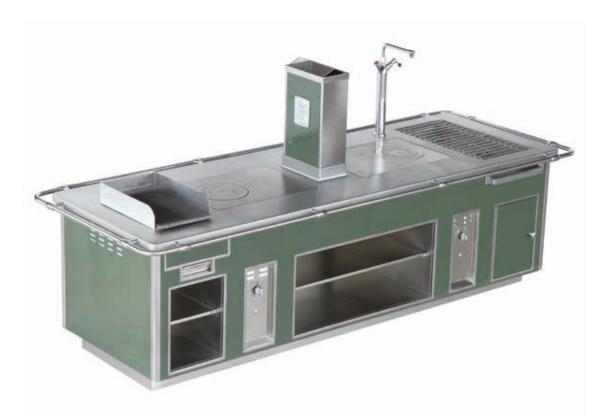

#### HOTEL NEGRESCO - NICE - FRANCE

- 2000 -

Made to measure central stove, white enamelled finish, stainless steel trims, stainless steel handrail, open burners under cast iron grid, solid top, static gas oven, electric hot cupboard, salamander support.