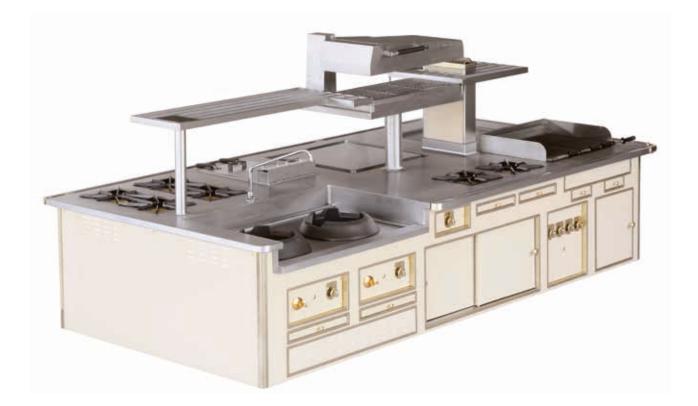

#### CASA TUA - MIAMI - FLORIDA - USA

- 2000 -

Made to measure stove, blue enamelled finish, brass trims, open burners under stainless steel grid, static gas oven, solid top, ribbed electric grill, smooth electric grill, electric pasta cooker.