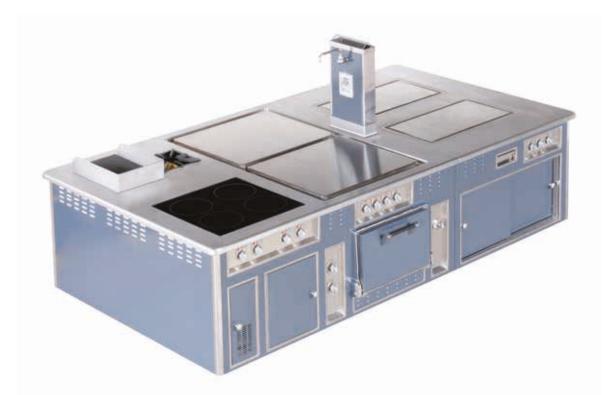

herm plate, electric chromed smooth grill, induction wok, induction plate, electric pasta cooker 2x40 litres, neutral cupboards.



## BUSHIDO JAPANASE CUISINE (TEPPANYAKI) - MANAMA - BAHRAIN

- 2009 -



Traditional made to measure central stove, stainless steel finish, stainless steel and chromium trims, stainless steel handrail, 2 teppanyaki plates, waste drawers, cutlery sinks, bottle sinks, open cupboards.



## BUSHIDO JAPANASE CUISINE (BARBECUE) - MANAMA - BAHRAIN

- 2009 -



Traditional made to measure central stove, stainless steel finish, stainless steel and chromium trims, stainless steel handrail, special barbecue, bottle sinks, cutlery sink, hot ventilated cupboard, 2 refrigerated drawers, open cupboards.



## RESTAURANT LA TABLE D'EDGARD - LAUSANNE - SWITZERLAND

- 2009 -



Traditional made to measure central stove, special grey color enamelled finish, stainless steel and chromium trims, water tap fitted on the flue, open burner under cast iron gird, charcoal grill, 2 electric solid tops with Ecotherm plates, 2 teppanyaki plates, induction plate, 2 electric ovens GN 2/1.



## FIXTURE KITCHEN AND BATH SHOWROOM - SAN DIEGO - USA

- 2009 -



Traditional wall stove G200, special green enamelled finish, stainless steel and chromium trims, 2 open burners under cast iron grid, solid top, electric smooth chromed grill gas oven, electric hot cupboard.



#### PRIVATE CUSTOMER - SWITZERLAND

- 2009 -



Traditional made to measure central stove, special brown color enamelled finish, copper trims, copper handrail, induction wok, induction plate 2 areas, induction pl