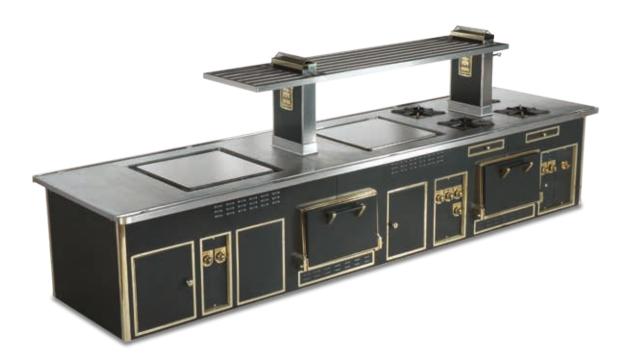

### REYNON DELICATESSEN - LYON - FRANCE

- 2001 -

Made to measure central stove, stainless steel finish, stainless steel and chromium trims, hand rail, open burners under cast iron grid, solid top, static gas ovens.