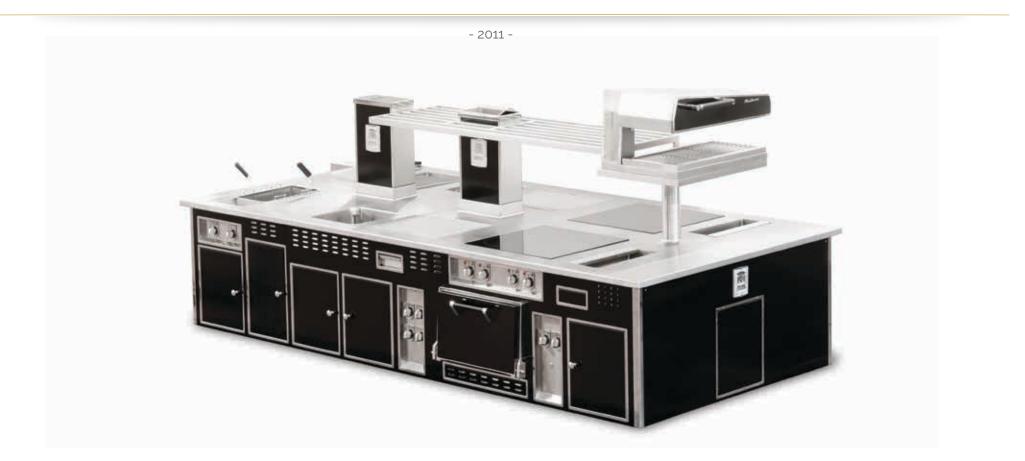

#### DANIAN WANDA CONRAD - CHINA

- 2011 -

Made to measure central stove, white enamel finish, stainless steel and chromium trims, stainless steel handrail all around the stove, 4 open burners under cast iron grid, 1 solid top, 1 gas chromium 30 dm<sup>2</sup> grill half ribbed/ half smooth, 1 electric oven, 1 electric fryer, 1 stainless steel shelf with water tap, 1 electric salamander on support.