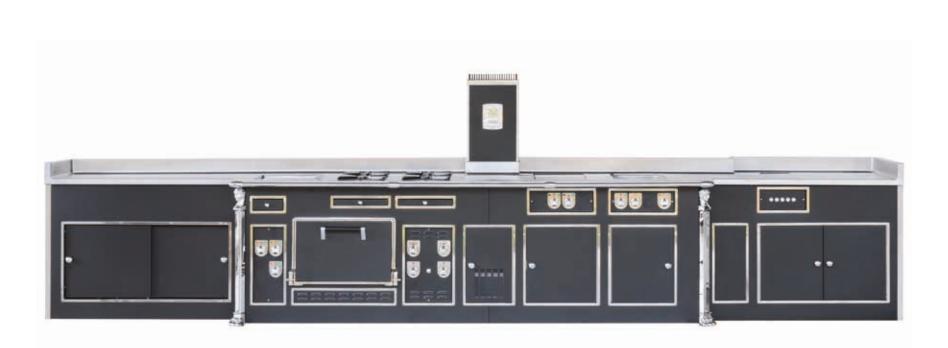

e flue, open burner under cast iron gird, charcoal grill, 2 electric solid tops with Ecotherm plates, 2 teppanyaki plates, induction plate, 2 electric ovens GN 2/1.



## FIXTURE KITCHEN AND BATH SHOWROOM - SAN DIEGO - USA

- 2009 -



Traditional wall stove G200, special green enamelled finish, stainless steel and chromium trims, 2 open burners under cast iron grid, solid top, electric smooth chromed grill gas oven, electric hot cupboard.



#### PRIVATE CUSTOMER - SWITZERLAND

- 2009 -



Traditional made to measure central stove, special brown color enamelled finish, copper trims, copper handrail, induction wok, induction plate 2 areas, induction plate 4 areas, hot top, pass through electric oven GN 2/1, hot cupboard, salamander support.



### PRIVATE CUSTOMER - SWITZERLAND

- 2009 -



Traditional made to measure wall stove, black enamelled finish, stainless steel and chromium trims, 2 chromium caryatid colummns with lion feet, 4 gas open burners under cast iron grid, induction plate 2 areas, electric smooth cast iron grill, electric pasta cooker 40 litre, electric oven, electric hot cupboard.



## RESTAURANT CÔTÉ PLAGE, CÔTÉ JARDIN RÉSIDENCE LES FILAOS - MAURITIUS -

- 2009 -



Traditional made to measure central stove, three stainless steel finish sides and one black enamelled side with serigraphy, stainless steel and chromium trims, 6 gas open burners under cast iron grid, 3 gas cast iron grills 2 with smooth plate and one ribbed, gas static oven GN 2/1, 2 bain-marie, electric fryer, electric pasta cooker 40 litre, open cupboards.



#### CASINO DE LILLE - FRANCE