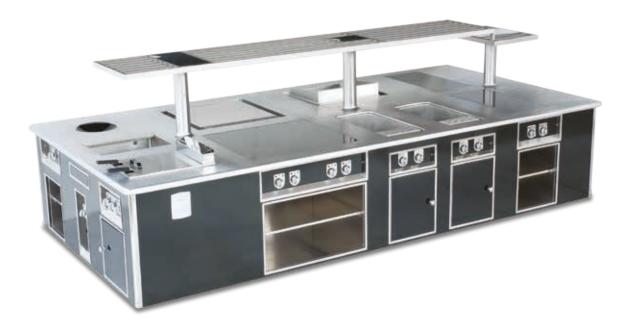

#### GRAND HYATT HOTEL - TAIPEI - TAIWAN

- 2005 -

Traditional made to measure central wall stove, blue enamelled finish, stainless steel trims, central tubular stainless steel shelf, stainless steel sink with water tap, electric fryer double sink, refrigerated drawers GN2/1, gas wok with water tap, induction wok, open burners under cast iron grid, gas cast iron solid top, charcoal gas grill, electric chromium smooth grill, electric hot cupboard, static gas oven, neutral cupboard.