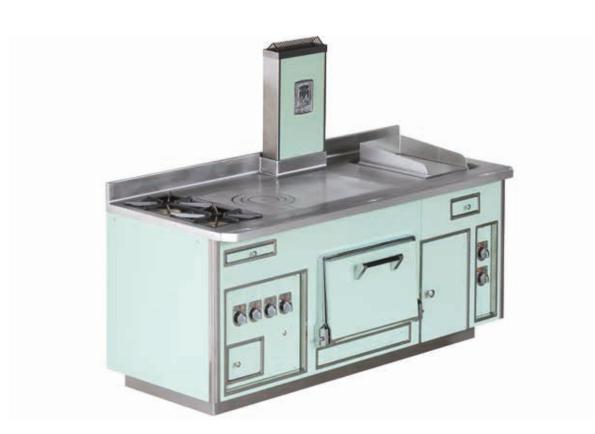

ery sinks, bottle sinks, open cupboards.



## BUSHIDO JAPANASE CUISINE (BARBECUE) - MANAMA - BAHRAIN

- 2009 -



Traditional made to measure central stove, stainless steel finish, stainless steel and chromium trims, stainless steel handrail, special barbecue, bottle sinks, cutlery sink, hot ventilated cupboard, 2 refrigerated drawers, open cupboards.



## RESTAURANT LA TABLE D'EDGARD - LAUSANNE - SWITZERLAND

- 2009 -



Traditional made to measure central stove, special grey color enamelled finish, stainless steel and chromium trims, water tap fitted on the flue, open burner under cast iron gird, charcoal grill, 2 electric solid tops with Ecotherm plates, 2 teppanyaki plates, induction plate, 2 electric ovens GN 2/1.



## FIXTURE KITCHEN AND BATH SHOWROOM - SAN DIEGO - USA

- 2009 -



Traditional wall stove G200, special green enamelled finish, stainless steel and chromium trims, 2 open burners under cast iron grid, solid top, electric smooth chromed grill gas oven, electric hot cupboard.



#### PRIVATE CUSTOMER - SWITZERLAND

- 2009 -



Traditional made to measure central stove, special brown color enamelled finish, copper trims, copper handrail, induction wok, induction plate 2 areas, induction plate 4 areas, hot top, pass through electric oven GN 2/1, hot cupboard, salamander support.



### PRIVATE CUSTOMER - SWITZERLAND

- 2009 -



Traditional made to measure wall stove, black enamelled finish, stainless steel and chromium trims, 2 chromium caryatid colummns with lion feet, 4 gas open burners under cast iron grid, induction plate 2 areas, electric smooth cast