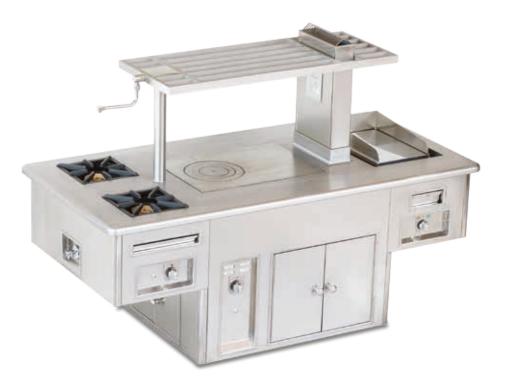

#### HOTEL NEGRESCO - NICE - FRANCE

- 2000 -

Made to measure central stove, white enamelled finish, stainless steel trims, stainless steel handrail, open burners under cast iron grid, solid top, static gas oven, electric hot cupboard, salamander support.