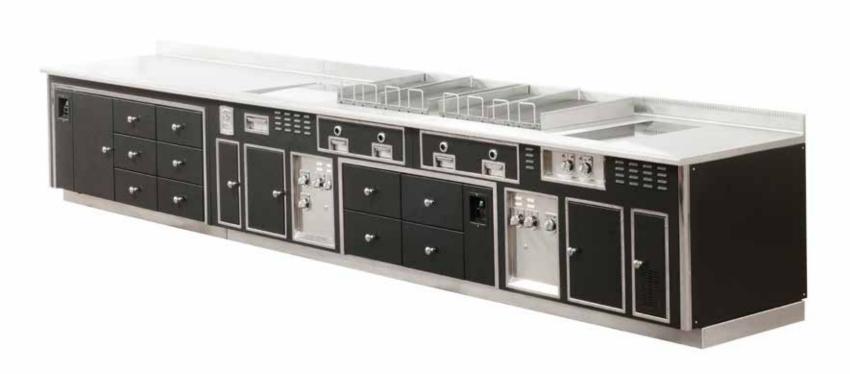

ric fryer, 1 induction plate 2 zones, 1 induction plate 4 zones, 1 induction wok, 1 special sink, stainless steel tubular shelf, water tap, electric salamander



## HILTON HOTEL BOMONTI - SUSHI KITCHEN - ISTANBUL - TURKEY

- 2013 -



Made to measure central stove, mat black enamel finish, stainless steel and chromium trims, open burners under cast iron grid electric functions: frytop 30 dm<sup>2</sup>, teppanyaki plate, pasta cooker, bain marie, dim sum, 1 glass with support.



## HILTON HOTEL BOMONTI - ASIAN KITCHEN - ISTANBUL - TURKEY





Traditional wall stove, mat black enamel finish, stainless steel and chromium trims, 3 gas woks electric functions: 1 frytop 30dm<sup>2</sup>, 2 cold tanks, cold drawers.



## HILTON HOTEL BOMONTI - STEAK BAR KITCHEN - ISTANBUL - TURKEY

- 2013 -



Traditional wall stove, mat black enamel finish, stainless steel and chromium trims, 2 gas chargrills, electric functions: 1 frytop 30dm<sup>2</sup>, 2 hot cupboards, 1 induction plate 2 zones, cold drawers.



### GASTHOF ERLHOF - URSENSOLLEN - GERMANY





Made to measure central stove, green enamel finish, polished brass trims, stainless steel handrail with brass corners on 2 sides, 6 open burners under stainless steel grid, gas oven, 2 gas solid tops, 1 electric bain marie, 1 electric bratt pan, 1 electric pasta cooker, 2 hot drawers, 2 special customer name plates.



## HÔTEL SAINT JAMES - PARIS - FRANCE

- 2013 -



Made to measure central stove, red enamel finish, polished brass trims, gas fonctions: 3 open burners under cast iron grid, 1 salamander with red enamel front panel wi