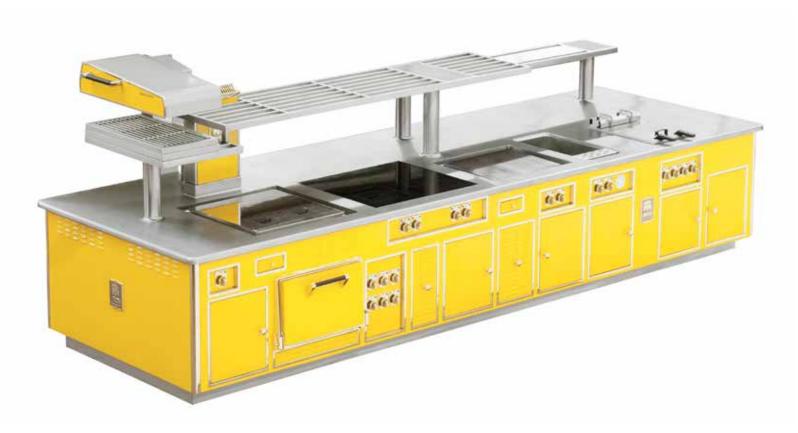

#### DE KARMELIET RESTAURANT - BRUGES - BELGIUM

- 2000 -

Made to measure central stove, white enamelled finish, stainless steel trims, open burners under stainless steel grid, static gas oven, induction plate, stainless steel shelf.