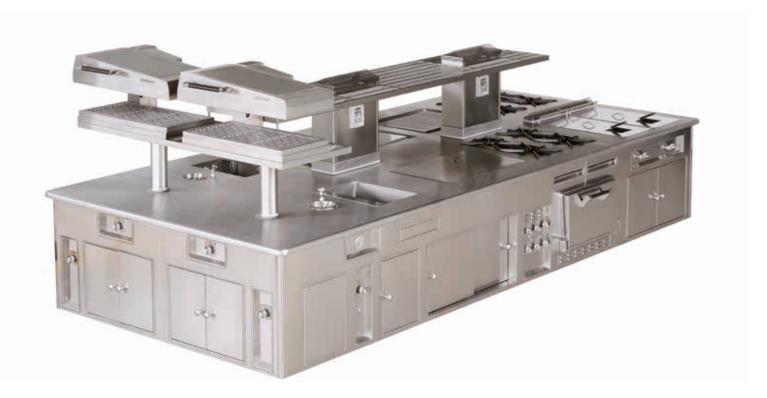

#### HOTEL NEGRESCO - NICE - FRANCE

- 2000 -

Made to measure central stove, white enamelled finish, stainless steel trims, stainless steel handrail, open burners under cast iron grid, solid top, static gas oven, electric hot cupboard, salamander support.