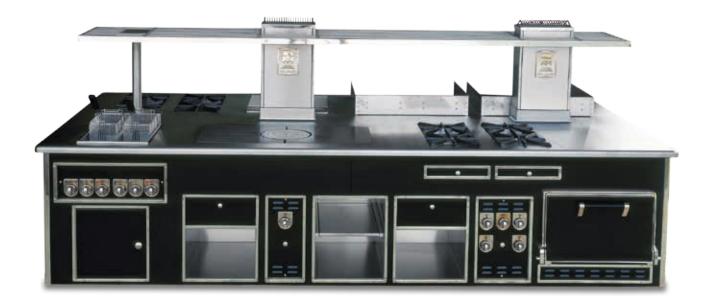

#### HOTEL NEGRESCO - NICE - FRANCE

- 2000 -

Made to measure central stove, white enamelled finish, stainless steel trims, stainless steel handrail, open burners under cast iron grid, solid top, static gas oven, electric hot cupboard, salamander support.