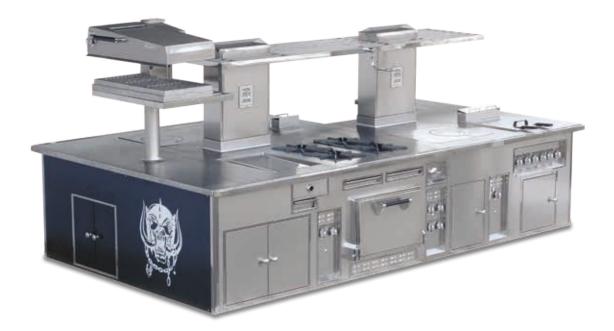

- BELGIUM

- 2003 -



Traditional made to measure central stove, blue enamelled finish, brass trims, hand rail, central tubular stainless steel shelf, water tap on the shelf, open burner under cast iron grid, cast iron gas solid top, static electric oven, open burner under stainless steel grid on water tank, electric hot cupboard, neutral cupboard.



#### VILLA JOYA HOTEL - ALBUFEIRA - PORTUGAL

- 2005 -



Traditional made to measure central stove, blue enamelled finish, brass trims, central tubular stainless steel shelf, salamander support, electric salamander (not shown), handrail, cast iron gas solid tops, static gas ovens, open burners under cast iron grid, gas pasta cooker, smooth electric grill, hot tops, hot cupboards.



#### DEEP RESTAURANT - LONDON - UNITED KINGDOM

- 2005 -



Traditional made to measure central stove, stainless steel finish, stainless steel trims, central tubular stainless steel shelf, salamander support, water tap on the shelf, gas salamander (not shown), hand rail, double tank electric fryer, cast iron gas solid tops, open burner under cast iron grid, gas cast iron ribbed grill, neutral cupboard, static gas oven, open burner under stainless steel grid, electric fryer, static gas oven.



#### PRIVATE CUSTOMER - ITALY

- 2005 -



Traditional made to measure central stove, red enamelled finish, brass trims, 4 open burners, 1 gas oven, 1 gas chromium grill ribbed and smooth, 1 pasta cooker.



# DOMAINE DE CHANTEGRILLET - LUBÉRON - FRANCE

- 2005 -



Traditional made to measure central stove, stainless steel finish, stainless steel trims, ce