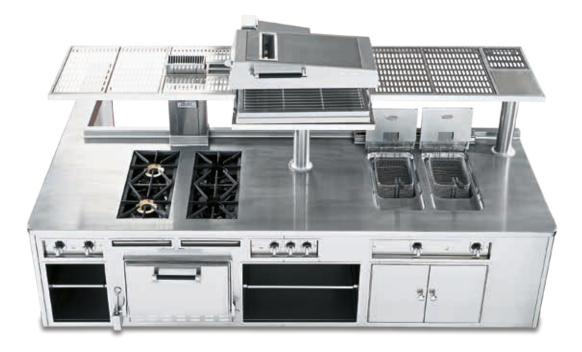

l stove, white enamelled finish, stainless steel trims, open burners under stainless steel grid, static gas oven, induction plate, stainless steel shelf.



#### VAN THOURNOUT RESTAURANT - SIJSELE - BELGIUM

- 2000 -



Made to measure wall stove, white enamelled finish, stainless steel and chromium trims, stainless steel handrail, open burners under cast iron grid, solid top, static gas oven, smooth electric grill, electric hot cupboard.



#### SWISSOTEL HOTEL - BRUSSELS - BELGIUM

- 2000 -



Made to measure central stove, blue enamelled finish, stainless steel and chromium trims, open burners under stainless steel grid, solid top, smooth gas grill, ribbed gas grill, static gas oven, stainless steel shelf.



#### ROTANA HOTEL - DUBAI - UNITED ARAB EMIRATES - EASTERN KITCHEN

- 2001 -



Made to measure central stove, stainless steel finish, stainless steel trims, open burners under cast iron grid, gas fryer, static gas oven, gas salamander.



#### ROTANA HOTEL - DUBAI - UNITED ARAB EMIRATES - WESTERN KITCHEN

- 2001 -



Made to measure central stove, stainless steel finish, stainless steel trims, open burners under cast iron grid, wok support, gas fryer, gas pasta cooker, charcoal gas grill, static gas oven, gas salamander, electric hot cupboard, stainless steel shelf with removable grids, open cupboard.



### REYNON DELICATESSEN - LYON - FRANCE

- 2001 -



Made to measure central stove, stainless steel finish, stainless steel and chromium trims, hand rail, open burners under cast iron grid, solid top, static gas ovens.



#### ISLAND SHANGRI-LA HOTEL - HONG KONG -