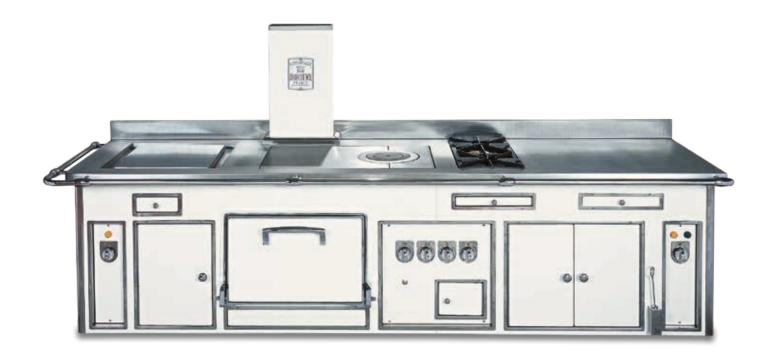

#### HOTEL NEGRESCO - NICE - FRANCE

- 2000 -

Made to measure central stove, white enamelled finish, stainless steel trims, stainless steel handrail, open burners under cast iron grid, solid top, static gas oven, electric hot cupboard, salamander support.