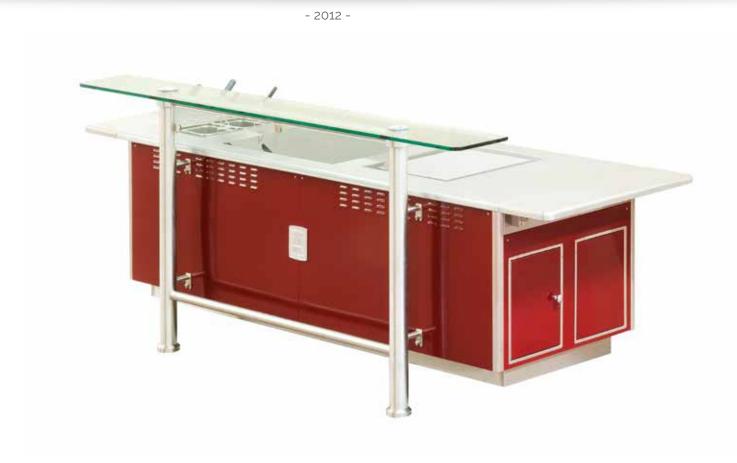

## RESTAURANT LA GROTTE - MARSEILLE - FRANCE

- 2012 -

Made to measure central stove, special orange enamel finish, stainless steel and chromium trims, 4 open burners under cast iron grid, 2 gas ovens, 1 electric bain marie, 1 electric chromium 20 dm<sup>2</sup> ribbed grill, 1 electric chromium 30 dm<sup>2</sup> plancha, 3 Ecotherm plates, 1 electric pasta cooker, hot drawers, 1 ventilated hot cupboard, 1 removable grill for open burner, 1 wok support for open burner, 1 water tap, 1 stainless steel shelf, 1 electric salamander.