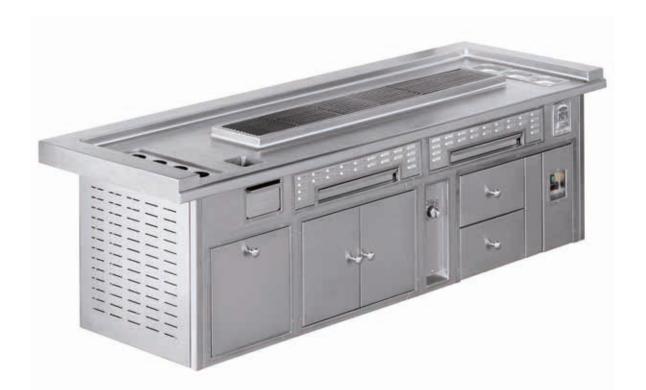

pasta cooker 40 litre, electric oven GN 2/1, hot cupboard, water tap on column.



#### VILLA GERNETTO - ITALY





Traditional made to measure central stove, stainless steel finish, brass trims, stainless steel handrail with brass supports, 4 open burners under stainless steel grid, electric solid top with Ecotherm plate, electric chromed smooth grill, induction wok, induction plate, electric pasta cooker 2x40 litres, neutral cupboards.



## BUSHIDO JAPANASE CUISINE (TEPPANYAKI) - MANAMA - BAHRAIN

- 2009 -



Traditional made to measure central stove, stainless steel finish, stainless steel and chromium trims, stainless steel handrail, 2 teppanyaki plates, waste drawers, cutlery sinks, bottle sinks, open cupboards.



## BUSHIDO JAPANASE CUISINE (BARBECUE) - MANAMA - BAHRAIN

- 2009 -



Traditional made to measure central stove, stainless steel finish, stainless steel and chromium trims, stainless steel handrail, special barbecue, bottle sinks, cutlery sink, hot ventilated cupboard, 2 refrigerated drawers, open cupboards.



## RESTAURANT LA TABLE D'EDGARD - LAUSANNE - SWITZERLAND

- 2009 -



Traditional made to measure central stove, special grey color enamelled finish, stainless steel and chromium trims, water tap fitted on the flue, open burner under cast iron gird, charcoal grill, 2 electric solid tops with Ecotherm plates, 2 teppanyaki plates, induction plate, 2 electric ovens GN 2/1.



## FIXTURE KITCHEN AND BATH SHOWROOM - SAN DIEGO - USA

- 2009 -



Traditional wall stove G200, special green enamelled finish, stainless steel and chromium trims, 2 open burners