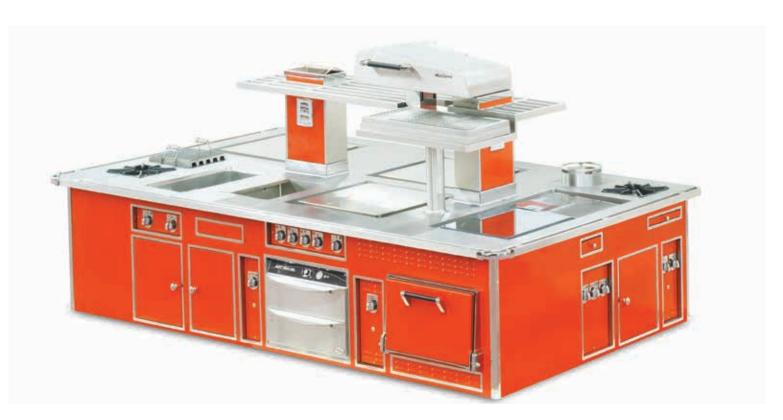

#### RESTAURANT LE CIRQUE - MEXICO CITY - MEXICO

- 2002 -

Traditional made to measure central stove, special orange colour enamelled finish, stainless steel and chromium trims, central stainless steel shelf, hand rails, 4 open burners under stainless steel grid with water tanks, 3 gas solid tops, 2 gas pasta cookers, 1 heating top, 4 gas ovens.