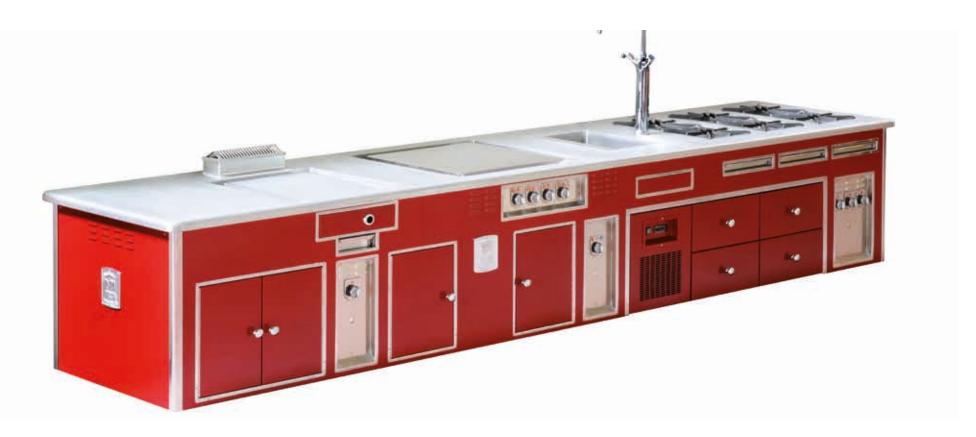

#### CASA TUA - MIAMI - FLORIDA - USA

- 2000 -

Made to measure stove, blue enamelled finish, brass trims, open burners under stainless steel grid, static gas oven, solid top, ribbed electric grill, smooth electric grill, electric pasta cooker.