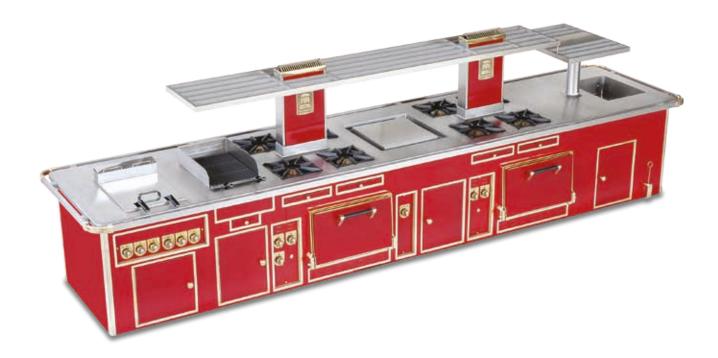

#### HOTEL NEGRESCO - NICE - FRANCE

- 2000 -

Made to measure central stove, white enamelled finish, stainless steel trims, stainless steel handrail, open burners under cast iron grid, solid top, static gas oven, electric hot cupboard, salamander support.