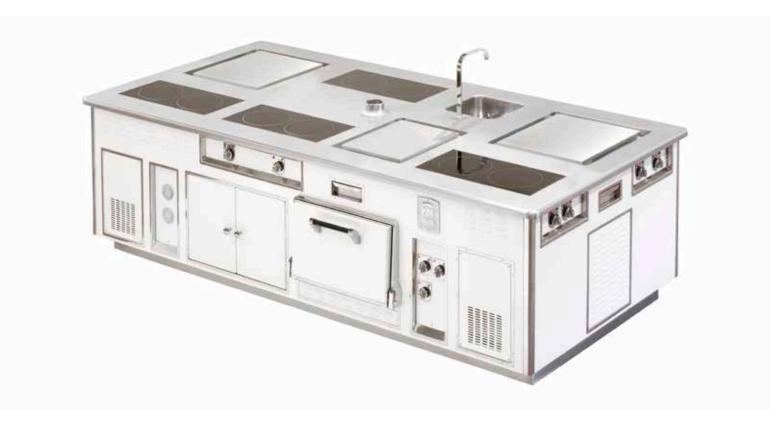

#### DE KARMELIET RESTAURANT - BRUGES - BELGIUM

- 2000 -

Made to measure central stove, white enamelled finish, stainless steel trims, open burners under stainless steel grid, static gas oven, induction plate, stainless steel shelf.