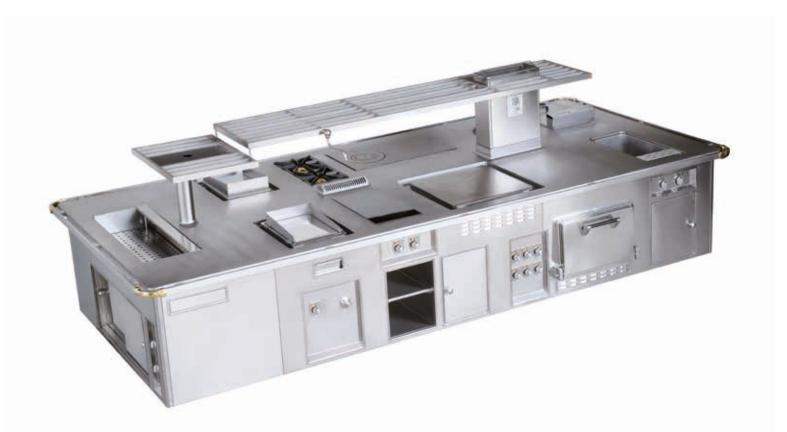

#### ROTANA HOTEL - DUBAI - UNITED ARAB EMIRATES - WESTERN KITCHEN

- 2001 -

Made to measure central stove, stainless steel finish, stainless steel trims, open burners under cast iron grid, wok support, gas fryer, gas pasta cooker, charcoal gas grill, static gas oven, gas salamander, electric hot cupboard, stainless steel shelf with removable grids, open cupboard.