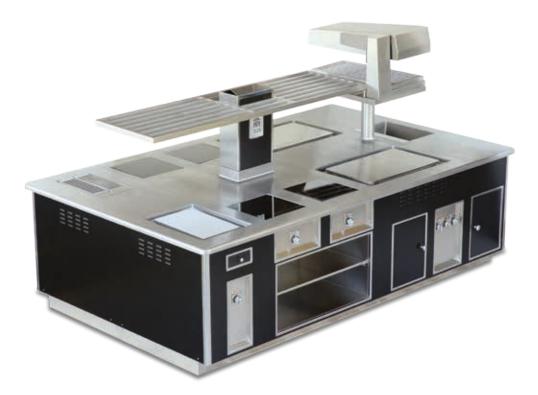

#### CASA TUA - MIAMI - FLORIDA - USA

- 2000 -

Made to measure stove, blue enamelled finish, brass trims, open burners under stainless steel grid, static gas oven, solid top, ribbed electric grill, smooth electric grill, electric pasta cooker.