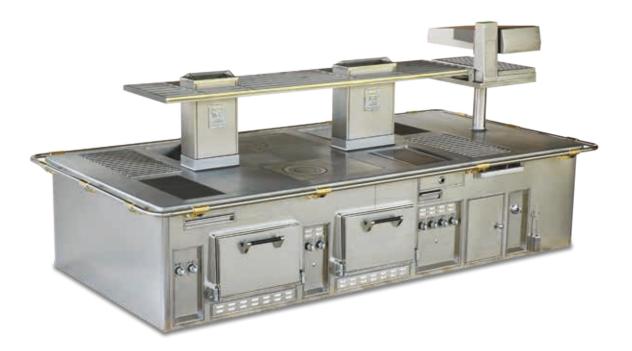

#### RESTAURANT LE CIRQUE - MEXICO CITY - MEXICO

- 2002 -

Traditional made to measure central stove, special orange colour enamelled finish, stainless steel and chromium trims, central stainless steel shelf, hand rails, 4 open burners under stainless steel grid with water tanks, 3 gas solid tops, 2 gas pasta cookers, 1 heating top, 4 gas ovens.