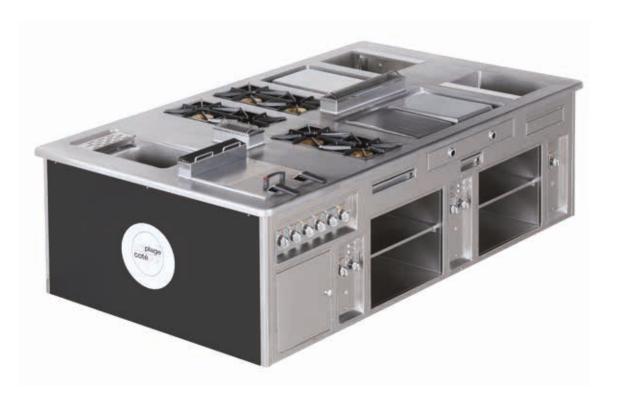

## RESTAURANT CÔTÉ PLAGE, CÔTÉ JARDIN RÉSIDENCE LES FILAOS - MAURITIUS -

- 2009 -

Traditional made to measure central stove, three stainless steel finish sides and one black enamelled side with serigraphy, stainless steel and chromium trims, 6 gas open burners under cast iron grid, 3 gas cast iron grills 2 with smooth plate and one ribbed, gas static oven GN 2/1, 2 bain-marie, electric fryer, electric pasta cooker 40 litre, open cupboards.