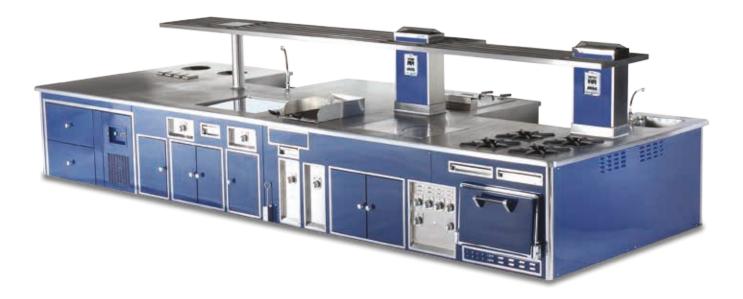

#### SOFITEL HOTEL - MUMBAI - INDIA

- 2010 -

Made to measure central stove, special orange enamel finish RAL 2008, stainless steel and chromium trims, open burners under cast iron grid, 1 solid top, 2 gas ovens, 1 gas pasta cooker, 1 electric bain marie, 1 electric 20 dm<sup>2</sup> plancha, 1 electric fryer, 1 induction plate 2 zones, 3 vitroceramic plates, open cupboards, stainless steel shelf, 2 electric salamanders, brass handrail all around the stove.