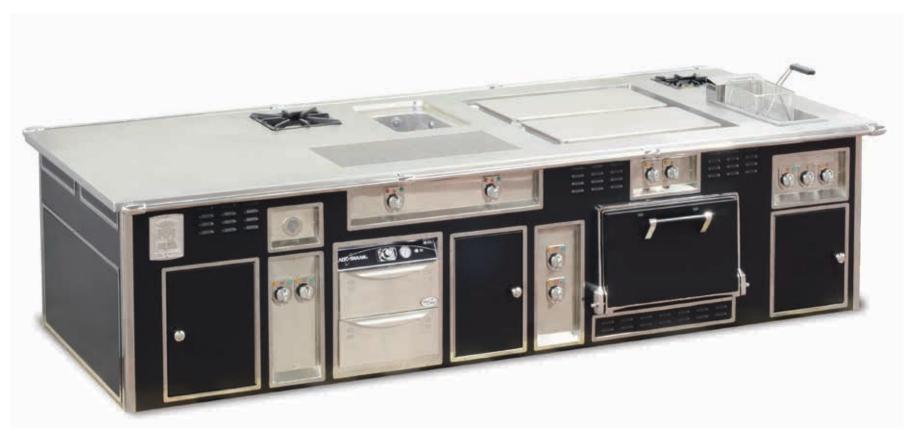

raditional made to measure central stove, standard red enamelled finish, stainless steel and chromium trims, 6 open burners under cast iron grid, bain-marie, electric solid top Ecotherm 4 areas, gas ribbed cast iron grill, cold drawers, pass through closed cupboard, water tap on column.



#### SOFITEL HOTEL - MUMBAI - INDIA

- 2010 -



Made to measure central stove, special orange enamel finish RAL 2008, stainless steel and chromium trims, open burners under cast iron grid, 1 solid top, 2 gas ovens, 1 gas pasta cooker, 1 electric bain marie, 1 electric 20 dm<sup>2</sup> plancha, 1 electric fryer, 1 induction plate 2 zones, 3 vitroceramic plates, open cupboards, stainless steel shelf, 2 electric salamanders, brass handrail all around the stove.



#### PRIVATE COMPANY - VERONA - ITALY





Made to measure central stove, mat black enamel finish, stainless steel and chromium trims, stainless steel handrail on 2 sides, 2 open burners under cast iron grid, 1 induction plate 2 zones, 2 electric plates, 1 electric fryer, 1 electric pasta cooker, 1 electric oven, 1 electric hot cupboard, hot drawers, 1 hot top, 1 pass through cupboard.



### CAMI AGRITURISMO - SAVIO DI RAVENNA - ITALY

- 2011 -



Made to measure central stove, special turquoise enamel finish, stainless steel and chromium trims, stainless steel handrail with brass corners on 2 sides, 8 open burners under stainless steel grid with water tank, 1 induction wok, 2 induction plates 2 zones, 1 electric pasta cooker, 1 electric oven, 1 stainless steel shelf with 2 water taps.



#### PRIVATE CUSTOMER - ITALY



Made to