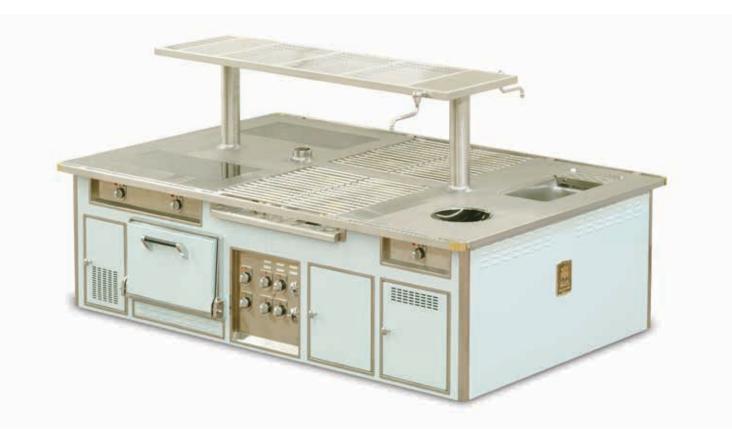

stainless steel and chromium trims, open burners under cast iron grid, 1 solid top, 2 gas ovens, 1 gas pasta cooker, 1 electric bain marie, 1 electric 20 dm<sup>2</sup> plancha, 1 electric fryer, 1 induction plate 2 zones, 3 vitroceramic plates, open cupboards, stainless steel shelf, 2 electric salamanders, brass handrail all around the stove.



#### PRIVATE COMPANY - VERONA - ITALY





Made to measure central stove, mat black enamel finish, stainless steel and chromium trims, stainless steel handrail on 2 sides, 2 open burners under cast iron grid, 1 induction plate 2 zones, 2 electric plates, 1 electric fryer, 1 electric pasta cooker, 1 electric oven, 1 electric hot cupboard, hot drawers, 1 hot top, 1 pass through cupboard.



### CAMI AGRITURISMO - SAVIO DI RAVENNA - ITALY

- 2011 -



Made to measure central stove, special turquoise enamel finish, stainless steel and chromium trims, stainless steel handrail with brass corners on 2 sides, 8 open burners under stainless steel grid with water tank, 1 induction wok, 2 induction plates 2 zones, 1 electric pasta cooker, 1 electric oven, 1 stainless steel shelf with 2 water taps.



#### PRIVATE CUSTOMER - ITALY



Made to measure central stove, white enamel finish, stainless steel and chromium trims, 4 chromium columns, stainless steel handrail all around, 6 open burners under cast iron grid with 2 small pan supports, 1 solid top, 1 gas 30 dm<sup>2</sup> grill, 1 gas oven, 1 gas multicooker, 1 stainless steel shelf with 1 water tap.



#### PALACE HOTEL - TOKYO - JAPAN



Made to measure central stove, shiny black enamel fi