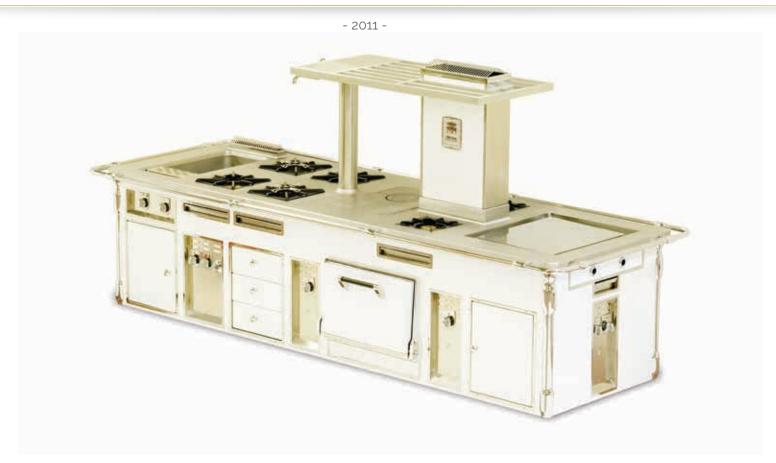

## RESTAURANT LA GROTTE - MARSEILLE - FRANCE

- 2012 -

Made to measure central stove, special orange enamel finish, stainless steel and chromium trims, 4 open burners under cast iron grid, 2 gas ovens, 1 electric bain marie, 1 electric chromium 20 dm<sup>2</sup> ribbed grill, 1 electric chromium 30 dm<sup>2</sup> plancha, 3 Ecotherm plates, 1 electric pasta cooker, hot drawers, 1 ventilated hot cupboard, 1 removable grill for open burner, 1 wok support for open burner, 1 water tap, 1 stainless steel shelf, 1 electric salamander.