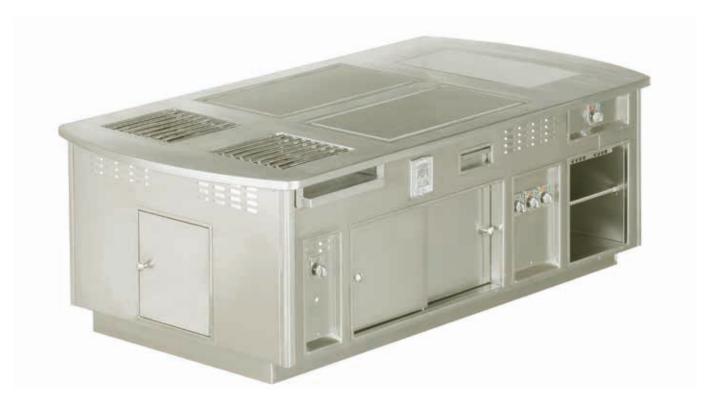

#### DE KARMELIET RESTAURANT - BRUGES - BELGIUM

- 2000 -

Made to measure central stove, white enamelled finish, stainless steel trims, open burners under stainless steel grid, static gas oven, induction plate, stainless steel shelf.