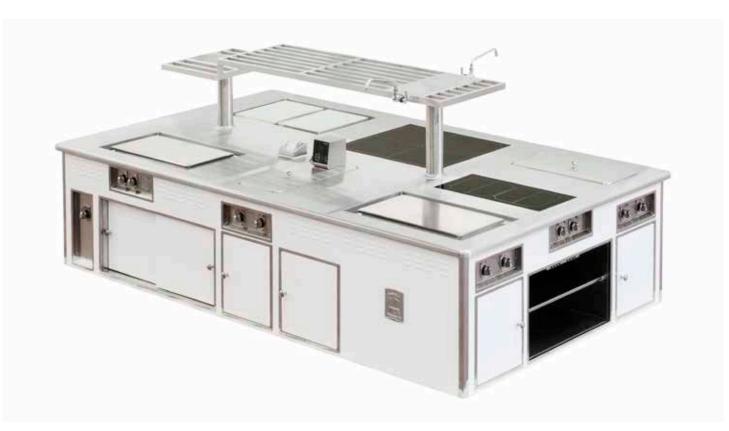

#### HOTEL NEGRESCO - NICE - FRANCE

- 2000 -

Made to measure central stove, white enamelled finish, stainless steel trims, stainless steel handrail, open burners under cast iron grid, solid top, static gas oven, electric hot cupboard, salamander support.