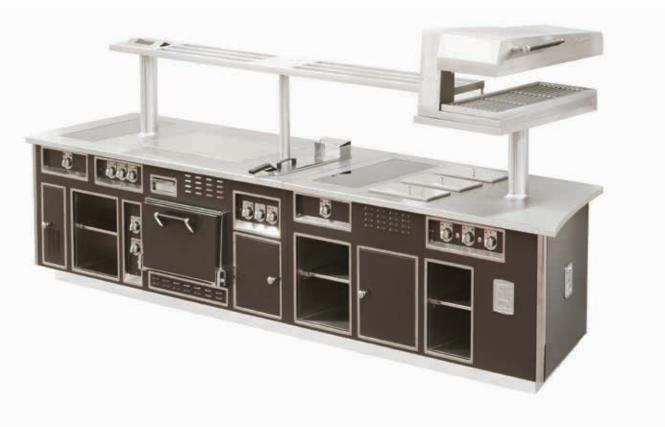

#### ROTANA HOTEL - DUBAI - UNITED ARAB EMIRATES - EASTERN KITCHEN

- 2001 -

Made to measure central stove, stainless steel finish, stainless steel trims, open burners under cast iron grid, gas fryer, static gas oven, gas salamander.

#### ROTANA HOTEL - DUBAI - UNITED ARAB EMIRATES - WESTERN KITCHEN

- 2001 -

Made to measure central stove, stainless steel finish, stainless steel trims, open burners under cast iron grid, wok support, gas fryer, gas pasta cooker, charcoal gas grill, static gas oven, gas salamander, electric hot cupboard, stainless steel shelf with removable grids, open cupboard.