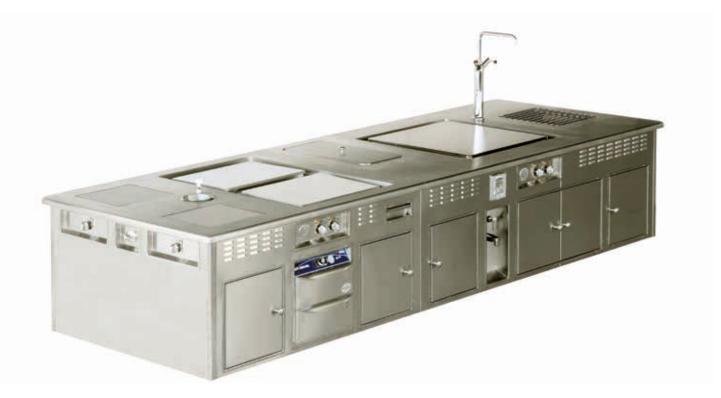

#### CASA TUA - MIAMI - FLORIDA - USA

- 2000 -

Made to measure stove, blue enamelled finish, brass trims, open burners under stainless steel grid, static gas oven, solid top, ribbed electric grill, smooth electric grill, electric pasta cooker.