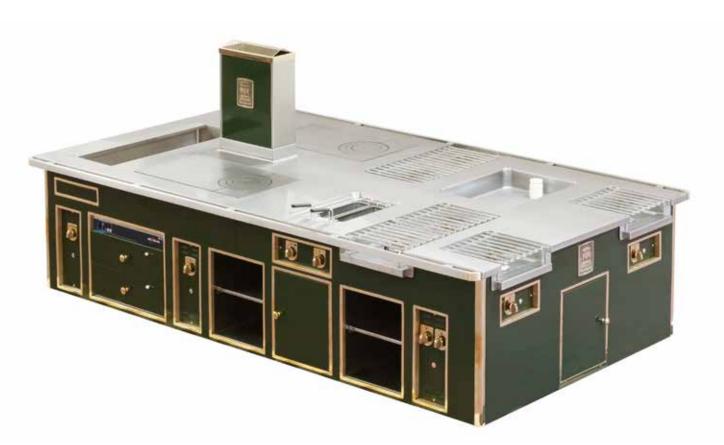

stove, mat black enamel finish, stainless steel and chromium trims, open burners under cast iron grid electric functions: frytop 30 dm<sup>2</sup>, teppanyaki plate, pasta cooker, bain marie, dim sum, 1 glass with support.



## HILTON HOTEL BOMONTI - ASIAN KITCHEN - ISTANBUL - TURKEY





Traditional wall stove, mat black enamel finish, stainless steel and chromium trims, 3 gas woks electric functions: 1 frytop 30dm<sup>2</sup>, 2 cold tanks, cold drawers.



## HILTON HOTEL BOMONTI - STEAK BAR KITCHEN - ISTANBUL - TURKEY

- 2013 -



Traditional wall stove, mat black enamel finish, stainless steel and chromium trims, 2 gas chargrills, electric functions: 1 frytop 30dm<sup>2</sup>, 2 hot cupboards, 1 induction plate 2 zones, cold drawers.



### GASTHOF ERLHOF - URSENSOLLEN - GERMANY





Made to measure central stove, green enamel finish, polished brass trims, stainless steel handrail with brass corners on 2 sides, 6 open burners under stainless steel grid, gas oven, 2 gas solid tops, 1 electric bain marie, 1 electric bratt pan, 1 electric pasta cooker, 2 hot drawers, 2 special customer name plates.



## HÔTEL SAINT JAMES - PARIS - FRANCE

- 2013 -



Made to measure central stove, red enamel finish, polished brass trims, gas fonctions: 3 open burners under cast iron grid, 1 salamander with red enamel front panel with serigraphy - Electric functions: 1 chromium smooth grill, 1 teppanyaki plate, 2 ovens, 1 ecotherm plate, 2 hot cupboards, 3 bain marie, 1 hot drawer, stainless steel shelf, 3 sockets, 2 cast iron removable grills for open burners.



### ST REGIS HOTEL - C