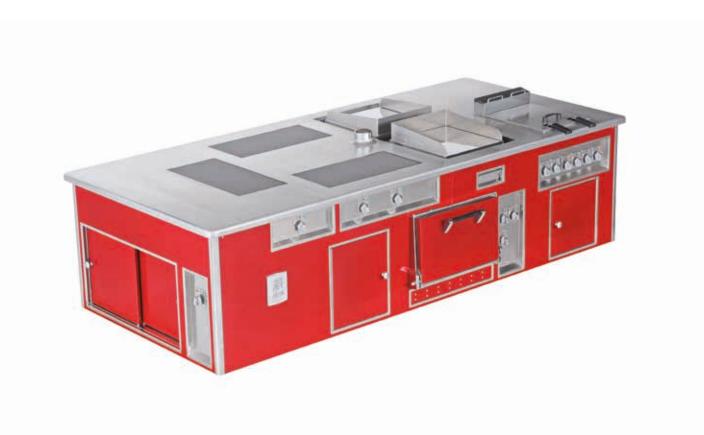

#### PRIVATE CUSTOMER - ITALY

- 2005 -

Traditional made to measure central stove, red enamelled finish, brass trims, 4 open burners, 1 gas oven, 1 gas chromium grill ribbed and smooth, 1 pasta cooker.