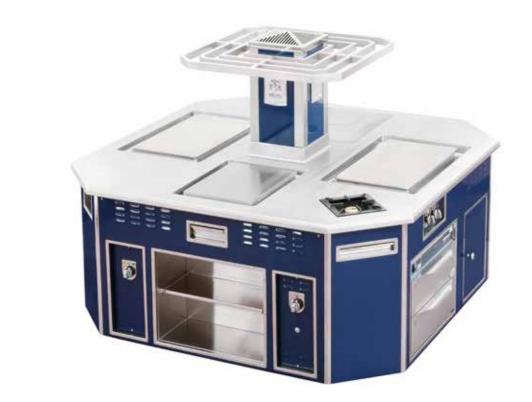

#### FIRMENICH COMPANY - LA PLAINE - SWITZERLAND

- 2005 -

Podium III – Special blue enamelled finish, stainless steel trims, 1 bain-marie, 1 open burner, 1 induction wok, 1 four zone induction plate, 1 chromium "plancha" with 2 zones, 2 hot drawers, 2 hot drawers for plates.