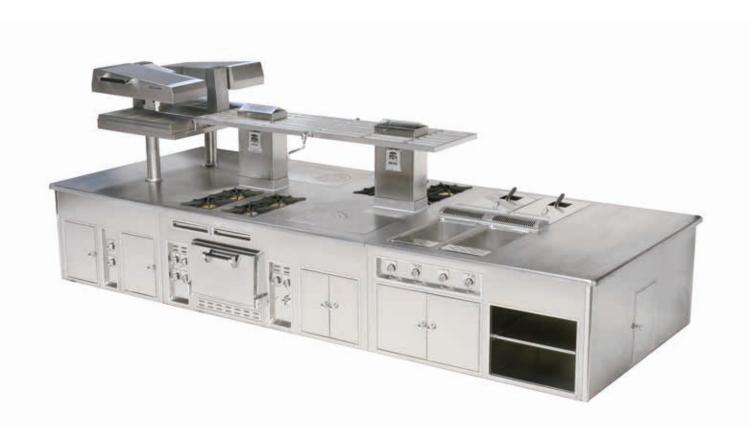

#### ROTANA HOTEL - DUBAI - UNITED ARAB EMIRATES - EASTERN KITCHEN

- 2001 -

Made to measure central stove, stainless steel finish, stainless steel trims, open burners under cast iron grid, gas fryer, static gas oven, gas salamander.