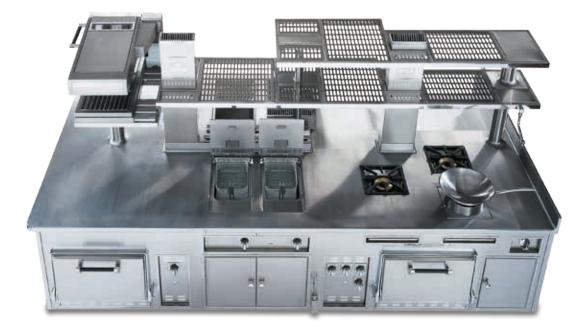

stove, white enamelled finish, stainless steel and chromium trims, stainless steel handrail, open burners under cast iron grid, solid top, static gas oven, smooth electric grill, electric hot cupboard.



#### SWISSOTEL HOTEL - BRUSSELS - BELGIUM

- 2000 -



Made to measure central stove, blue enamelled finish, stainless steel and chromium trims, open burners under stainless steel grid, solid top, smooth gas grill, ribbed gas grill, static gas oven, stainless steel shelf.



#### ROTANA HOTEL - DUBAI - UNITED ARAB EMIRATES - EASTERN KITCHEN

- 2001 -



Made to measure central stove, stainless steel finish, stainless steel trims, open burners under cast iron grid, gas fryer, static gas oven, gas salamander.



#### ROTANA HOTEL - DUBAI - UNITED ARAB EMIRATES - WESTERN KITCHEN

- 2001 -



Made to measure central stove, stainless steel finish, stainless steel trims, open burners under cast iron grid, wok support, gas fryer, gas pasta cooker, charcoal gas grill, static gas oven, gas salamander, electric hot cupboard, stainless steel shelf with removable grids, open cupboard.



### REYNON DELICATESSEN - LYON - FRANCE

- 2001 -



Made to measure central stove, stainless steel finish, stainless steel and chromium trims, hand rail, open burners under cast iron grid, solid top, static gas ovens.



#### ISLAND SHANGRI-LA HOTEL - HONG KONG - P. R. CHINA - FRONT SIDE

- 2001 -



Made to measure central stove, stainless steel finish, stainless steel trims, handrail, open burners under cast iron grid, chromium electric grill, electric oven, electric bain-marie, electric hot cupbo