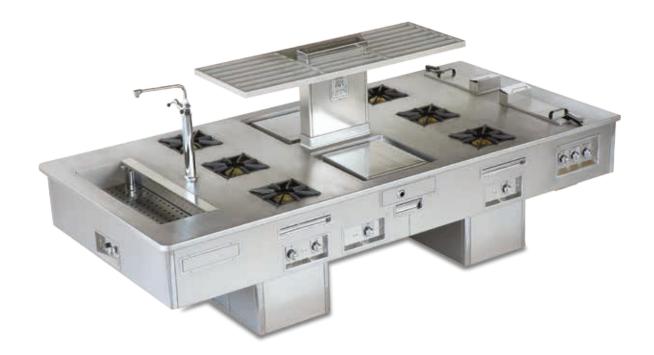

plates single area, 2 vetroceramic plates, 2 electric solid top Ecotherm 2 areas, bain-marie, electric smooth chromium grill, cast iron bar grill over water tank, open cupboards.



# ECOLE HÔTELIÈRE DE NAMUR - BELGIUM

- 2006 -



Traditional central stove, stainless steel finish, stainless steel and chromium trims, hand rail all around, 6 open burners, 2 solid tops, 2 bain-marie, 2 hot cupboards, 2 water taps on columns.



## INTERCONTINENTAL HOTEL - SHENZHEN BAY - P. R. CHINA

- 2006 -



Traditional made to measure central stove, red enamelled finish, brass trims, 8 open burners under cast iron grid, 1 char grill, 1 electric bain-marie, 1 electric fryer, 1 electric grill, 2 gas ovens, 1 hot cupboard, 1 electric salamander with support.



#### HILTON HOTEL - TOLEDO - SPAIN

- 2006 -



Traditional made to measure central cooking top stove, stainless steel finish, stainless steel and chromium trims, 6 open burners, 2 gas grills, 2 electric fryers, 1 electric bain-marie, stainless steel shelf, water tap on column.



# ECOLE HÔTELIÈRE DE NAMUR - BELGIUM

- 2007 -



Traditional central stove, stainless steel finish, stainless steel and chromium trims, hand rail all around, 4 open burners, 2 solid tops, 2 bain-marie, 2 hot cupboards, 2 water taps on columns.



#### BMW HEADQUARTERS - MUNICH - GERMANY

- 2007 -



Traditional central stove, black enamelled finish, stainless steel and chromium trims, stainless steel removable plinth, 1 induction large surface plate with open cupboard underneath, 2 hot cupboards, 1 induction wok with open cupboard underneath, 2 electric gri