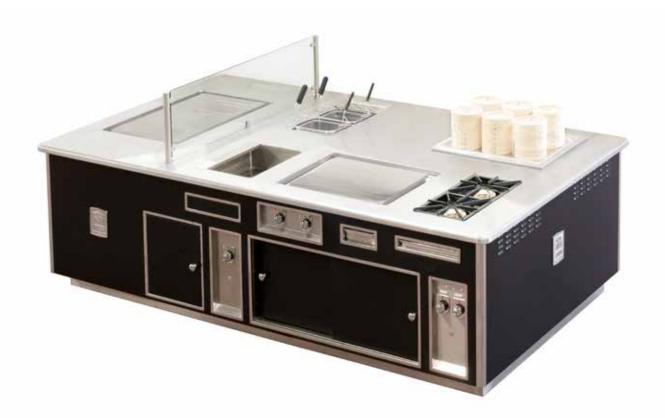

#### CASA TUA - MIAMI - FLORIDA - USA

- 2000 -

Made to measure stove, blue enamelled finish, brass trims, open burners under stainless steel grid, static gas oven, solid top, ribbed electric grill, smooth electric grill, electric pasta cooker.