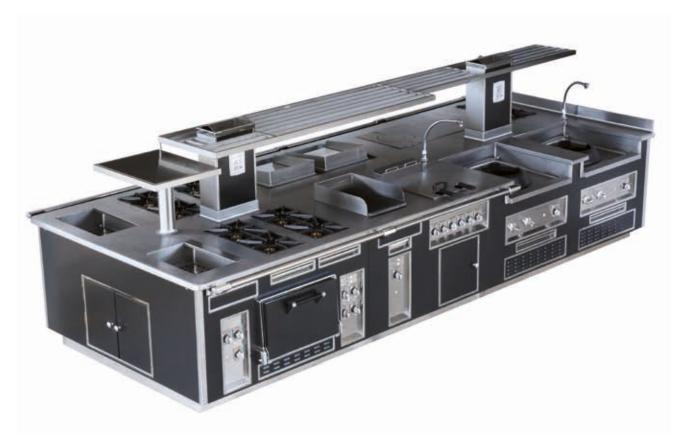

## ROYAL MANSOUR HOTEL - MARRAKECH - MAROCCO

- 2008 -

Made to measure central stove, stainless steel finish, stainless steel and chromium trims, stainless steel handrail, 2 open burners under cast iron grid, solid top, electric solid top with Ecotherm plate, induction plate, induction wok, teppanyaki plate, electric chromed smooth grill, electric bain marie, electric fryer, electric pasta cooker, electric oven GN 2/1, hot cupboard, open cupboards, stainless steel shelf with salamander support and water tap.