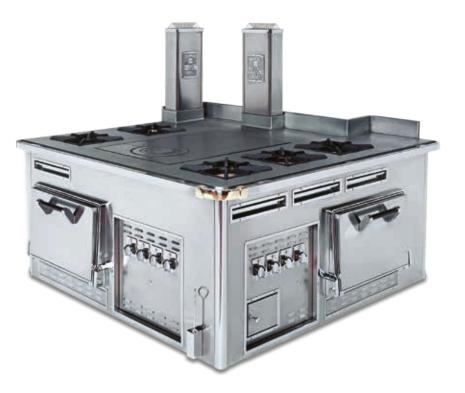

#### HOTEL NEGRESCO - NICE - FRANCE

- 2000 -

Made to measure central stove, white enamelled finish, stainless steel trims, stainless steel handrail, open burners under cast iron grid, solid top, static gas oven, electric hot cupboard, salamander support.