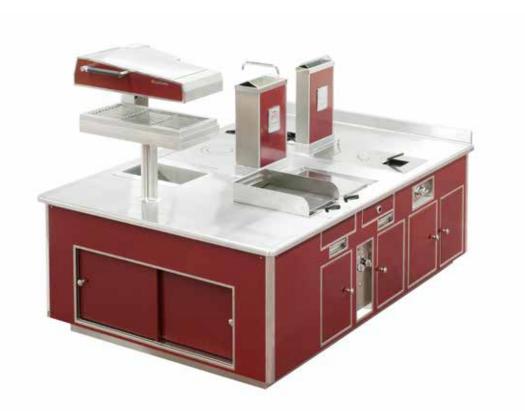

#### ROTANA HOTEL - DUBAI - UNITED ARAB EMIRATES - EASTERN KITCHEN

- 2001 -

Made to measure central stove, stainless steel finish, stainless steel trims, open burners under cast iron grid, gas fryer, static gas oven, gas salamander.

#### ROTANA HOTEL - DUBAI - UNITED ARAB EMIRATES - WESTERN KITCHEN

- 2001 -

Made to measure central stove, stainless steel finish, stainless steel trims, open burners under cast iron grid, wok support, gas fryer, gas pasta cooker, charcoal gas grill, static gas oven, gas salamander, electric hot cupboard, stainless steel shelf with removable grids, open cupboard.