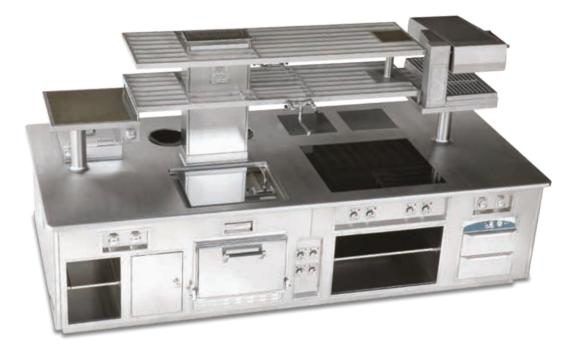

#### ISLAND SHANGRI-LA HOTEL - HONG KONG - P. R. CHINA - FRONT SIDE

- 2001 -

Made to measure central stove, stainless steel finish, stainless steel trims, handrail, open burners under cast iron grid, chromium electric grill, electric oven, electric bain-marie, electric hot cupboard, electric fryer, electric charcoal grill, electric salamander.

#### ISLAND SHANGRI-LA HOTEL - HONG KONG - P. R. CHINA - BACK SIDE

- 2001 -

Made to measure central stove, stainless steel finish, stainless steel trims, handrail, open burners under cast iron grid, chromium electric grill, electric oven, electric bain-marie, electric hot cupboard, electric fryer, electric charcoal grill, electric salamander.