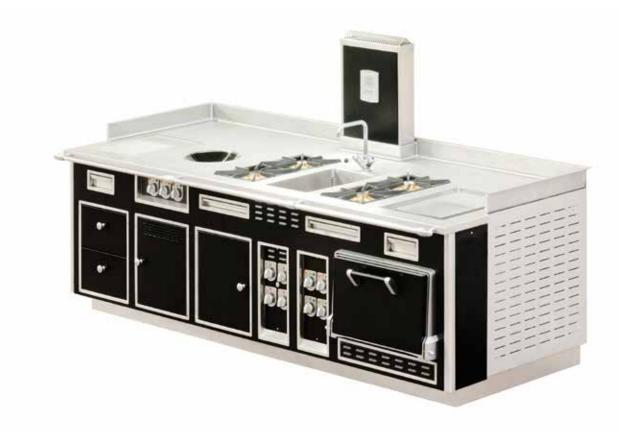

#### CASA TUA - MIAMI - FLORIDA - USA

- 2000 -

Made to measure stove, blue enamelled finish, brass trims, open burners under stainless steel grid, static gas oven, solid top, ribbed electric grill, smooth electric grill, electric pasta cooker.