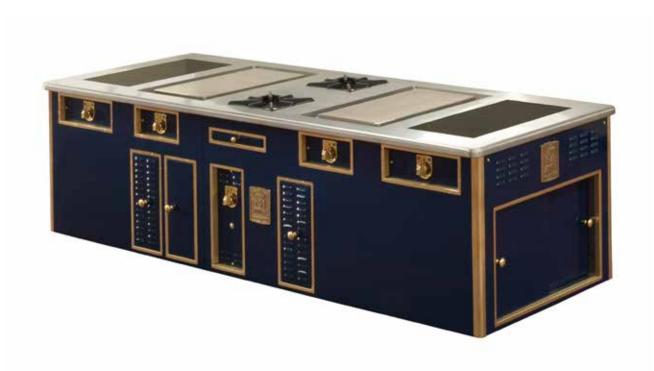

## RESTAURANT ALLARD - ALAIN DUCASSE - PARIS - FRANCE

- 2015 -



Made to measure wall stove, mat black enamelled finish, polished brass trims, 6 open burners under cast iron grid, 3 static gas ovens, 1 Ecotherm plate, 1 electric grill 30 dm<sup>2</sup>, 1 open cupboard GN 1/1, neutral drawers GN 1/1, space for combi oven, 1 water tap, 1 folding table.



### SOFITEL HOTEL – HO CHI MINH – VIETNAM

- 2015 -



Made to measure central stove, special yellow color enamel finish, polished brass trims, 4 hot tops, 1 electric fry top, 1 electric fryer, 1 induction plate 4 zones, 1 electric multi-cooker, 1 free cooking plate, 1 electric oven, 1 stainless steel shelf with infrared lamps, 1 stainless steel shelf, 1 electric salamander, neutral cupboards.



# HÔTEL RITZ – PARIS - FRANCE

- 2015 -



Made to measure central stove, special blue enamel finish, polished brass trims, 2 open burners, 2 electric 'Ecotop' plates, 2 induction plates 2 zones, neutral cupboards.



### DVCO – SAO PAULO – BRAZIL

- 2015 -



Made to measure wall stove, white enamel finish, polished brass trims, open burners, 1 gas solid top, 1 gas lava stone grill, 1 electric bain marie, 1 electric plancha, 1 electric fryer, 2 cold drawers, 1 stainless steel shelf, neutral top for gas 425 rotisserie.



### ELECTROLUX SHOW ROOM – STOCKHOLM – SWEDEN

- 2016 -



Made to measure wall stove, ivory enamel finish, polished brass trims, all electric functions: 1 induction plate 2 zones, 1 fry top, 1 free cooking plate, 1 oven.



## RESTAURANT ALAIN DUCASSE - CHÂTEAU DE VERSAILLES - FRANCE

- 2016 -



Made to measur