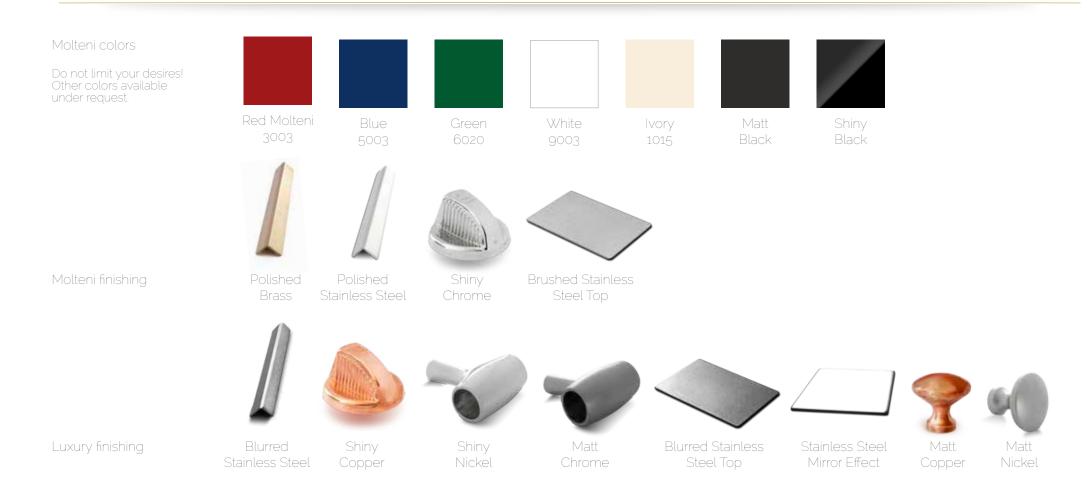

# THE ALLURE OF TRADITION

90 years of traditional craftsmanship to make your dream come true. Molteni is synonymous of the highest professionalism and excellence in materials, using hand forged cast iron and brass components, custom colored enameled surfaces and chromed or brass trims.

## DETAILS ARE ALL, PERSONALIZE YOUR MOLTENI STOVE

Dream your Molteni stove and we create for you. No two Molteni stoves are the same and the size has no limits.