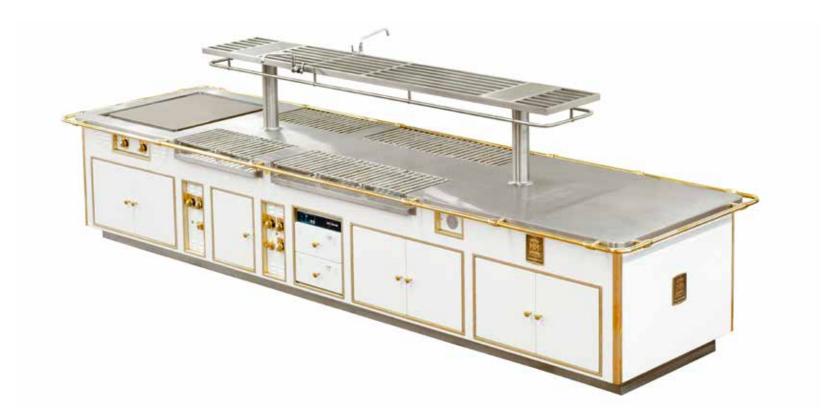

#### HOTEL NEGRESCO - NICE - FRANCE

- 2000 -

Made to measure central stove, white enamelled finish, stainless steel trims, stainless steel handrail, open burners under cast iron grid, solid top, static gas oven, electric hot cupboard, salamander support.