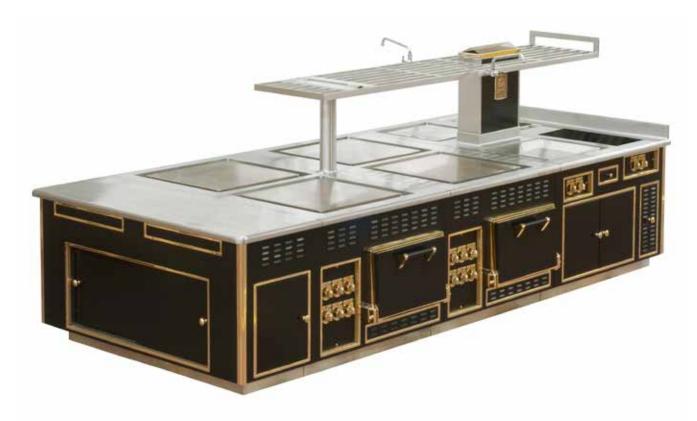

ANCE

- 2015 -



Made to measure central stove, special blue enamel finish, polished brass trims, 2 open burners, 2 electric 'Ecotop' plates, 2 induction plates 2 zones, neutral cupboards.



### DVCO – SAO PAULO – BRAZIL

- 2015 -



Made to measure wall stove, white enamel finish, polished brass trims, open burners, 1 gas solid top, 1 gas lava stone grill, 1 electric bain marie, 1 electric plancha, 1 electric fryer, 2 cold drawers, 1 stainless steel shelf, neutral top for gas 425 rotisserie.



### ELECTROLUX SHOW ROOM – STOCKHOLM – SWEDEN

- 2016 -



Made to measure wall stove, ivory enamel finish, polished brass trims, all electric functions: 1 induction plate 2 zones, 1 fry top, 1 free cooking plate, 1 oven.



## RESTAURANT ALAIN DUCASSE - CHÂTEAU DE VERSAILLES - FRANCE

- 2016 -



Made to measure central stove, mat black enamel finish, polished brass trims, all electric functions : 1 ventilated hot cupboard, 1 plancha, 1 hot top, 4 'Ecotop' plates, 1 induction plate 2 zones, 1 multi cooker, 1 teppan yaki plate, 3 ovens, 1 central stainless steel shelf with water tap, neutral cupboards.



### RESTAURANT BART VAN WEDDINGEN – BELGIUM

- 2016 -



Made to measure wall stove, Molteni red enamel finish, polished brass trims, 6 open burners under stainless steel grid, 1 gas lava stone grill, 1 gas pasta cooker, 1 open cupboard, 3 drawers for GN tanks.







# THE ALLURE OF TRADITION

90 years of traditional craftsmanship to make your dream come true. Molteni is synonymous of the highest professionalism and excellence in materials, using hand forged cast iron and brass