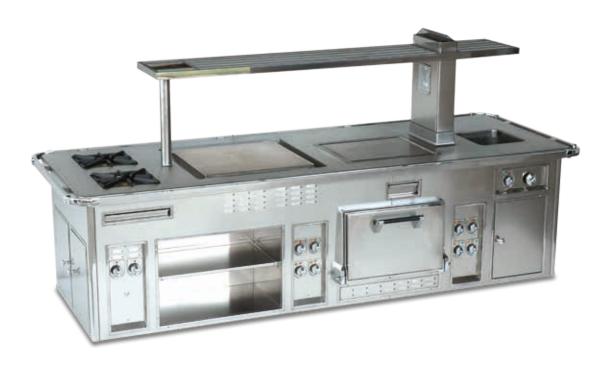

## THE EAGLE RESTAURANT - BARROW - UNITED KINGDOM

- 2008 -

Made to measure central stove, stainless steel finish, stainless steel and chromium trims, open burner under stainless steel grid, gas pasta cooker 40 litre, 2 gas cast iron smooth grills, gas static oven GN 2/1, 4 electric solid tops with Ecotherm plates, electric bain marie, gas salamander, hot cupboards, electric oven GN 2/1, open cupboards, stainless steel shelve with salamander support and water tap.