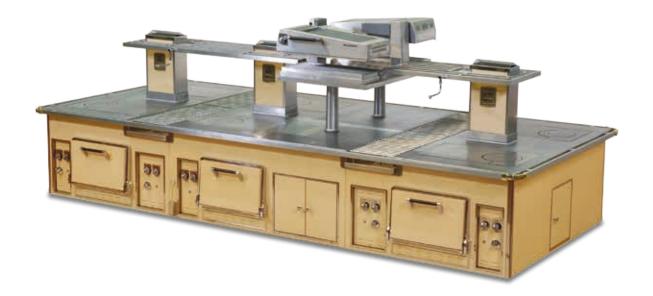

#### HOTEL NEGRESCO - NICE - FRANCE

- 2000 -

Made to measure central stove, white enamelled finish, stainless steel trims, stainless steel handrail, open burners under cast iron grid, solid top, static gas oven, electric hot cupboard, salamander support.