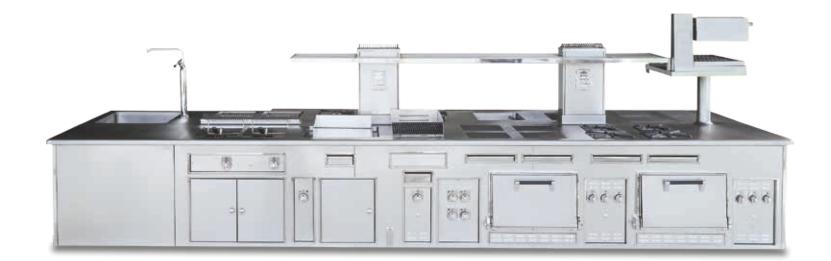

#### ISLAND SHANGRI-LA HOTEL - HONG KONG - P. R. CHINA - FRONT SIDE

- 2001 -

Made to measure central stove, stainless steel finish, stainless steel trims, handrail, open burners under cast iron grid, chromium electric grill, electric oven, electric bain-marie, electric hot cupboard, electric fryer, electric charcoal grill, electric salamander.

#### ISLAND SHANGRI-LA HOTEL - HONG KONG - P. R. CHINA - BACK SIDE

- 2001 -

Made to measure central stove, stainless steel finish, stainless steel trims, handrail, open burners under cast iron grid, chromium electric grill, electric oven, electric bain-marie, electric hot cupboard, electric fryer, electric charcoal grill, electric salamander.