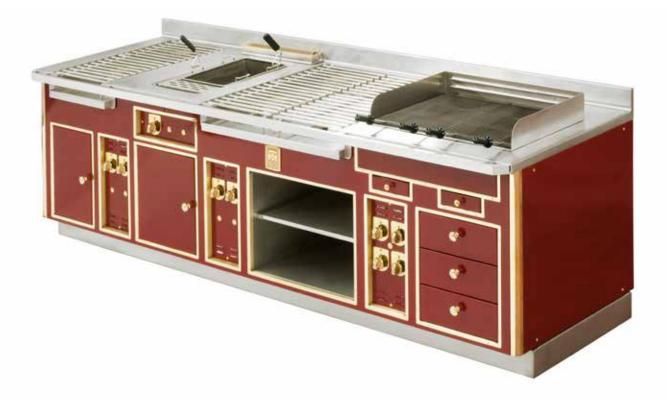

c bain marie, 1 electric plancha, 1 electric fryer, 2 cold drawers, 1 stainless steel shelf, neutral top for gas 425 rotisserie.



### ELECTROLUX SHOW ROOM – STOCKHOLM – SWEDEN

- 2016 -



Made to measure wall stove, ivory enamel finish, polished brass trims, all electric functions: 1 induction plate 2 zones, 1 fry top, 1 free cooking plate, 1 oven.



## RESTAURANT ALAIN DUCASSE - CHÂTEAU DE VERSAILLES - FRANCE

- 2016 -



Made to measure central stove, mat black enamel finish, polished brass trims, all electric functions : 1 ventilated hot cupboard, 1 plancha, 1 hot top, 4 'Ecotop' plates, 1 induction plate 2 zones, 1 multi cooker, 1 teppan yaki plate, 3 ovens, 1 central stainless steel shelf with water tap, neutral cupboards.



### RESTAURANT BART VAN WEDDINGEN – BELGIUM

- 2016 -



Made to measure wall stove, Molteni red enamel finish, polished brass trims, 6 open burners under stainless steel grid, 1 gas lava stone grill, 1 gas pasta cooker, 1 open cupboard, 3 drawers for GN tanks.







# THE ALLURE OF TRADITION

90 years of traditional craftsmanship to make your dream come true. Molteni is synonymous of the highest professionalism and excellence in materials, using hand forged cast iron and brass components, custom colored enameled surfaces and chromed or brass trims.

## FUNCTIONS LIST





Gastronorm cupboard



Open cupboard



Gastronorm drawers



sliding doors



Neutral cupboard

Induction cupboard



. \_ \_ \_ \_

Technical cupboard

Cold cupboard





Bain marie



Flatware sink

20 M OC

Sink

Multi-cooker

Pastacooker

Electric fryer

0 0 ΡŢ

0



G