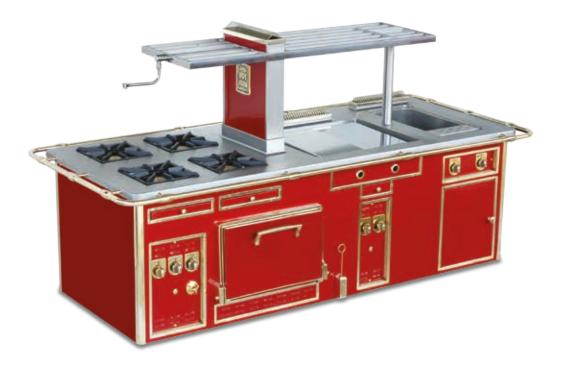

#### HOTEL NEGRESCO - NICE - FRANCE

- 2000 -

Made to measure central stove, white enamelled finish, stainless steel trims, stainless steel handrail, open burners under cast iron grid, solid top, static gas oven, electric hot cupboard, salamander support.