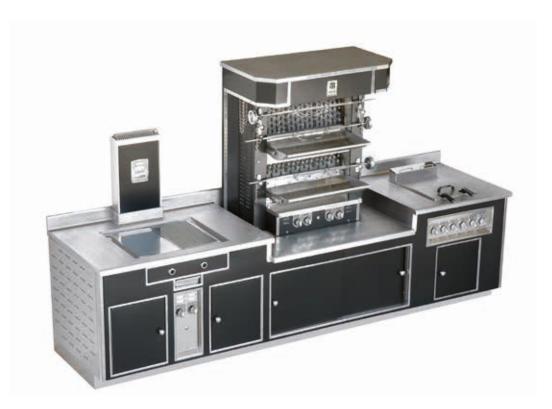

#### CASA TUA - MIAMI - FLORIDA - USA

- 2000 -

Made to measure stove, blue enamelled finish, brass trims, open burners under stainless steel grid, static gas oven, solid top, ribbed electric grill, smooth electric grill, electric pasta cooker.