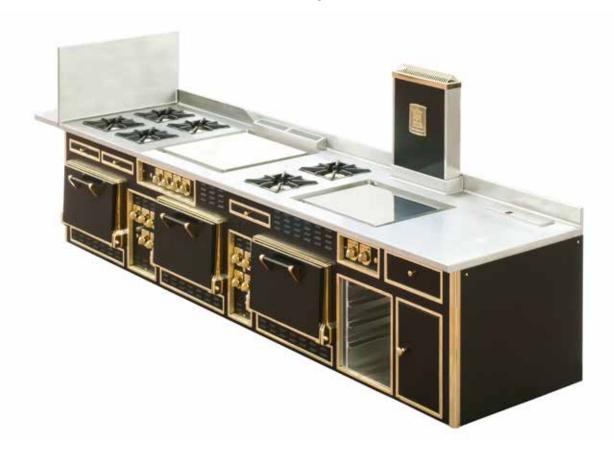

#### CASA TUA - MIAMI - FLORIDA - USA

- 2000 -

Made to measure stove, blue enamelled finish, brass trims, open burners under stainless steel grid, static gas oven, solid top, ribbed electric grill, smooth electric grill, electric pasta cooker.