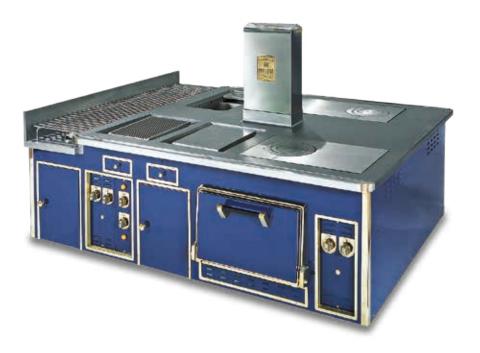

#### CASA TUA - MIAMI - FLORIDA - USA

- 2000 -

Made to measure stove, blue enamelled finish, brass trims, open burners under stainless steel grid, static gas oven, solid top, ribbed electric grill, smooth electric grill, electric pasta cooker.