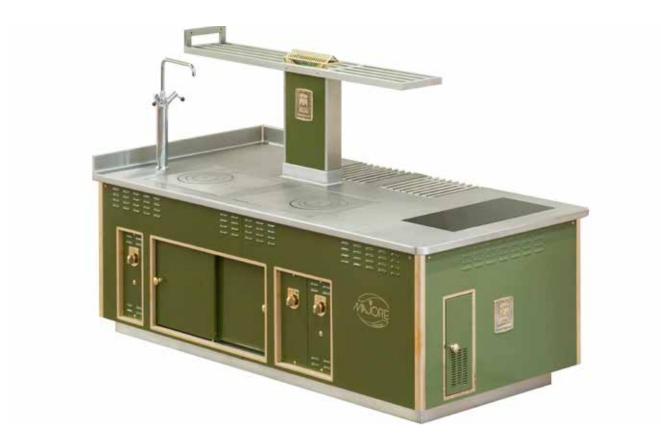

#### RISTORANTE MAJORE - RAGUSA (SICILIA) - ITALY

- 2012 -

Made to measure stove (with 1 side as wall stove), green enamelled finish with special serigraphy, polished brass trims, 2 open burners under stainless steel grid, 2 solid tops, 1 induction plate 2 zones, 1 hot cupboard, 1 water tap on column, 1 shelf.