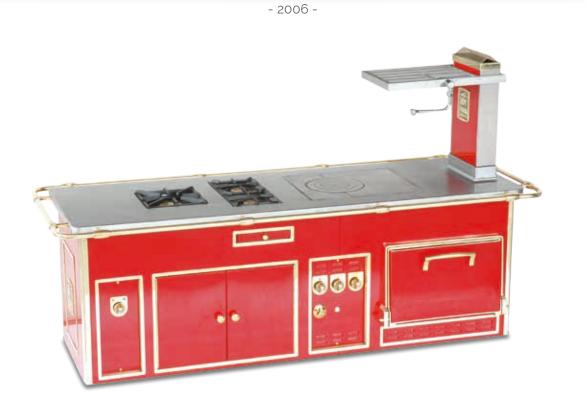

## RESTAURANT L'AFFABLE - CANNES - FRANCE

- 2006 -

Traditional made to measure central stove, stainless steel finish, stainless steel and chromium trims, stainless steel shelf, 2 open burners, 1 electric plate, 1 teppanyaki plate, 1 pasta cooker, 1 electric oven.