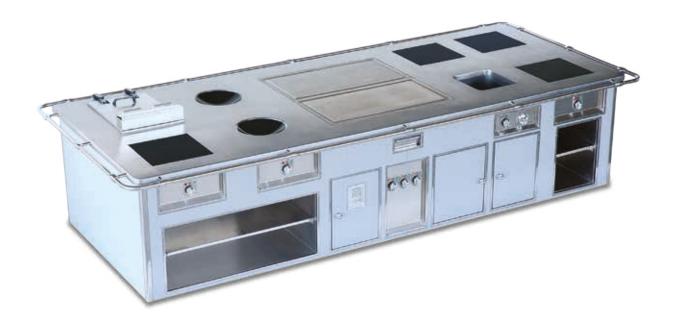

#### HOTEL NEGRESCO - NICE - FRANCE

- 2000 -

Made to measure central stove, white enamelled finish, stainless steel trims, stainless steel handrail, open burners under cast iron grid, solid top, static gas oven, electric hot cupboard, salamander support.