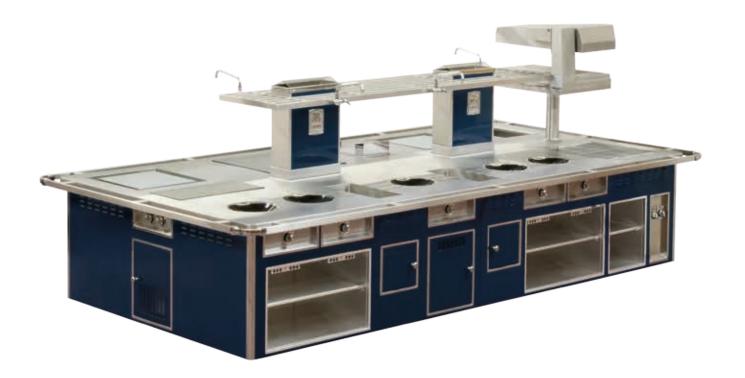

#### ISLAND SHANGRI-LA HOTEL - HONG KONG - P. R. CHINA - FRONT SIDE

- 2001 -

Made to measure central stove, stainless steel finish, stainless steel trims, handrail, open burners under cast iron grid, chromium electric grill, electric oven, electric bain-marie, electric hot cupboard, electric fryer, electric charcoal grill, electric salamander.

#### ISLAND SHANGRI-LA HOTEL - HONG KONG - P. R. CHINA - BACK SIDE

- 2001 -

Made to measure central stove, stainless steel finish, stainless steel trims, handrail, open burners under cast iron grid, chromium electric grill, electric oven, electric bain-marie, electric hot cupboard, electric fryer, electric charcoal grill, electric salamander.