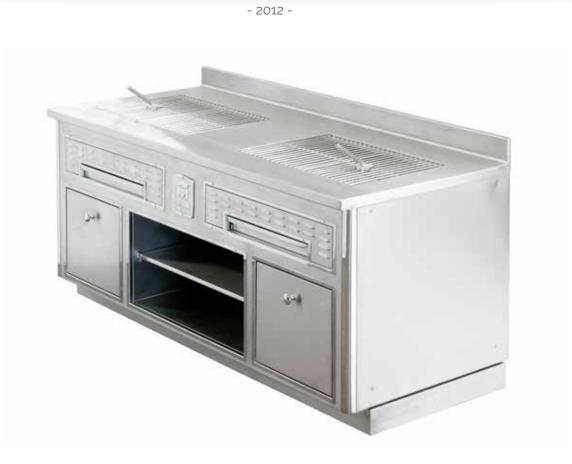

## C.A.P. BUILDING - PARIS - FRANCE

Made to measure wall stove "barbecue", stainless steel finish, polished stainless steel and chromium trims, 2 charcoal grills 700x500, 2 drawers for coal, open cupboards.