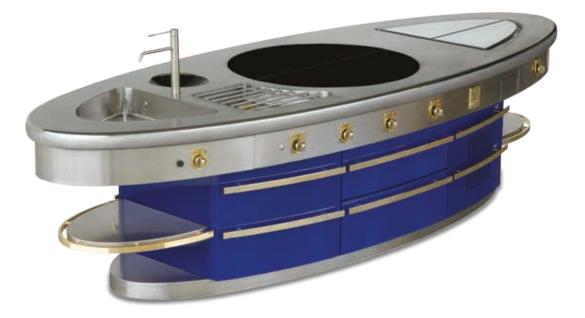

#### CASA TUA - MIAMI - FLORIDA - USA

- 2000 -

Made to measure stove, blue enamelled finish, brass trims, open burners under stainless steel grid, static gas oven, solid top, ribbed electric grill, smooth electric grill, electric pasta cooker.