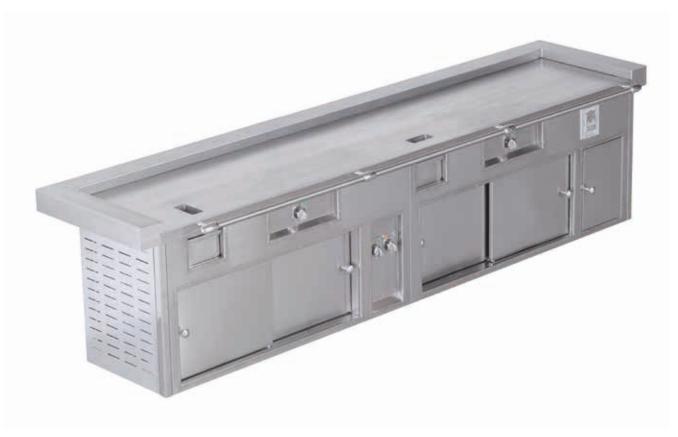

## PARK HYATT HOTEL – WFC TOWER SHANGHAI – P. R CHINA

- 2008 -

Made to measure central stove, stainless steel finish, stainless steel and chromium trims, 8 open burners under cast iron grid, 2 solid tops, 2 gas static ovens GN 2/1, gas pasta cooker 2x40 litre, gas fryer, 2 electric salamanders, hot cupboards, neutral cupboards, open cupboards, stainless steel central shelf with double salamander supports and water taps.