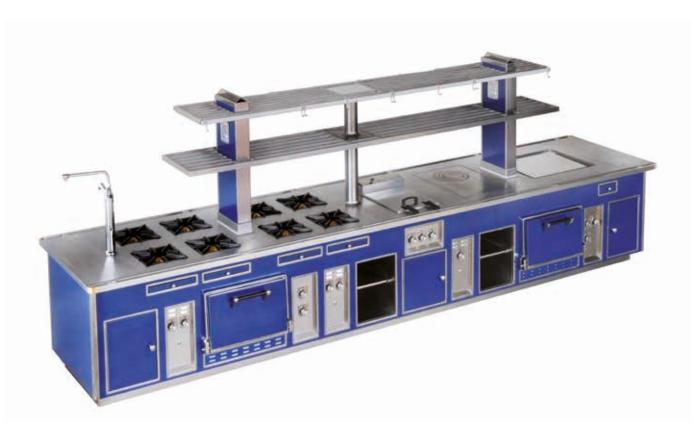

#### CASA TUA - MIAMI - FLORIDA - USA

- 2000 -

Made to measure stove, blue enamelled finish, brass trims, open burners under stainless steel grid, static gas oven, solid top, ribbed electric grill, smooth electric grill, electric pasta cooker.