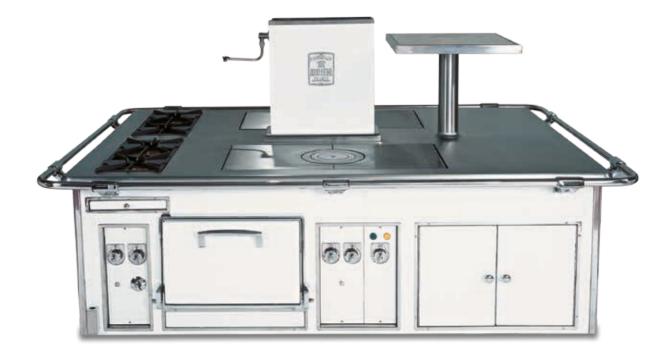

#### HOTEL NEGRESCO - NICE - FRANCE

- 2000 -

Made to measure central stove, white enamelled finish, stainless steel trims, stainless steel handrail, open burners under cast iron grid, solid top, static gas oven, electric hot cupboard, salamander support.