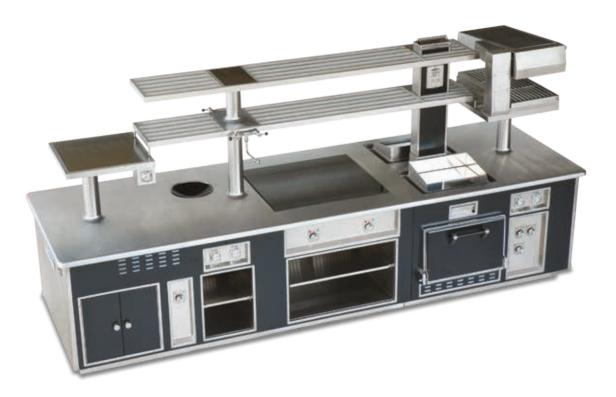

#### ROTANA HOTEL - DUBAI - UNITED ARAB EMIRATES - WESTERN KITCHEN

- 2001 -

Made to measure central stove, stainless steel finish, stainless steel trims, open burners under cast iron grid, wok support, gas fryer, gas pasta cooker, charcoal gas grill, static gas oven, gas salamander, electric hot cupboard, stainless steel shelf with removable grids, open cupboard.