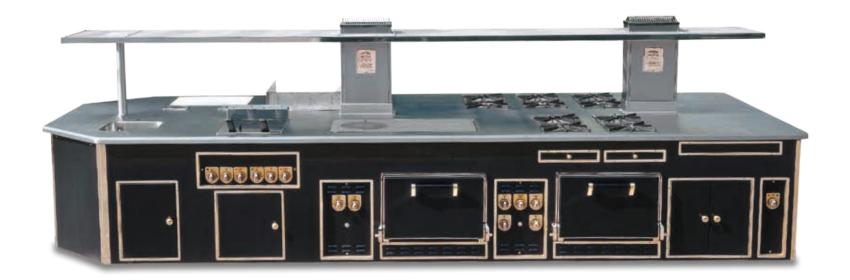

#### CASA TUA - MIAMI - FLORIDA - USA

- 2000 -

Made to measure stove, blue enamelled finish, brass trims, open burners under stainless steel grid, static gas oven, solid top, ribbed electric grill, smooth electric grill, electric pasta cooker.