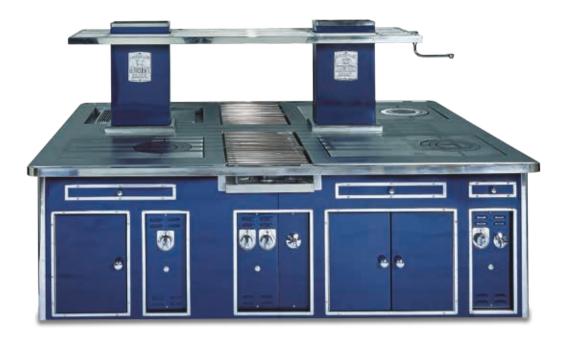

#### FIRMENICH COMPANY - LA PLAINE - SWITZERLAND

- 2005 -

Podium III – Special blue enamelled finish, stainless steel trims, 1 bain-marie, 1 open burner, 1 induction wok, 1 four zone induction plate, 1 chromium "plancha" with 2 zones, 2 hot drawers, 2 hot drawers for plates.