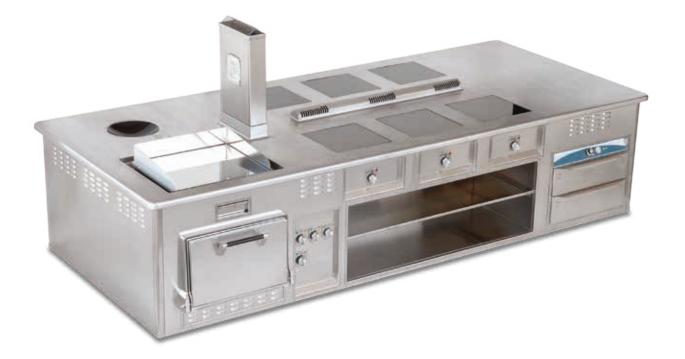

#### HOTEL NEGRESCO - NICE - FRANCE

- 2000 -

Made to measure central stove, white enamelled finish, stainless steel trims, stainless steel handrail, open burners under cast iron grid, solid top, static gas oven, electric hot cupboard, salamander support.