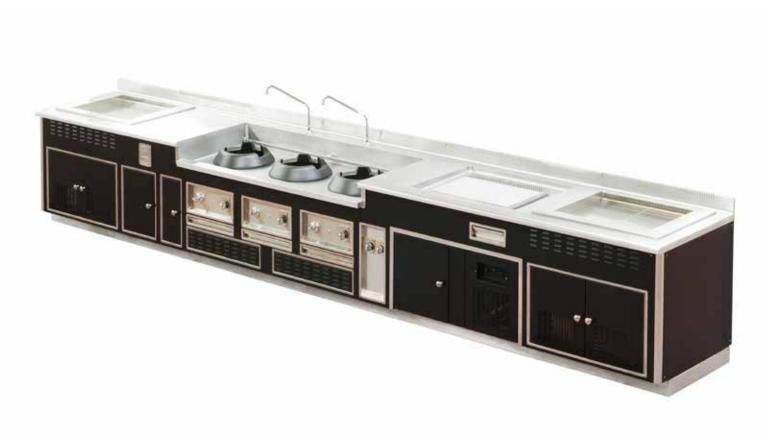

#### ROTANA HOTEL - DUBAI - UNITED ARAB EMIRATES - WESTERN KITCHEN

- 2001 -

Made to measure central stove, stainless steel finish, stainless steel trims, open burners under cast iron grid, wok support, gas fryer, gas pasta cooker, charcoal gas grill, static gas oven, gas salamander, electric hot cupboard, stainless steel shelf with removable grids, open cupboard.