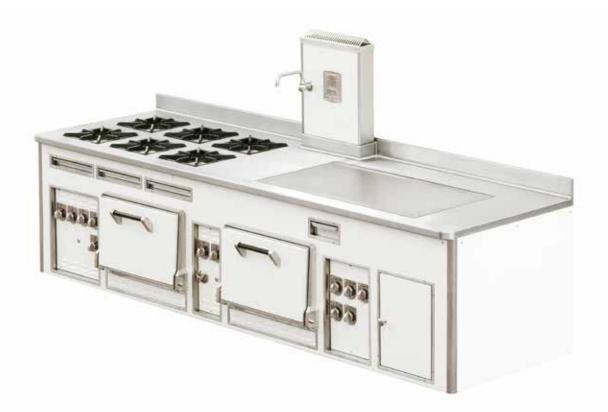

#### HOTEL NEGRESCO - NICE - FRANCE

- 2000 -

Made to measure central stove, white enamelled finish, stainless steel trims, stainless steel handrail, open burners under cast iron grid, solid top, static gas oven, electric hot cupboard, salamander support.