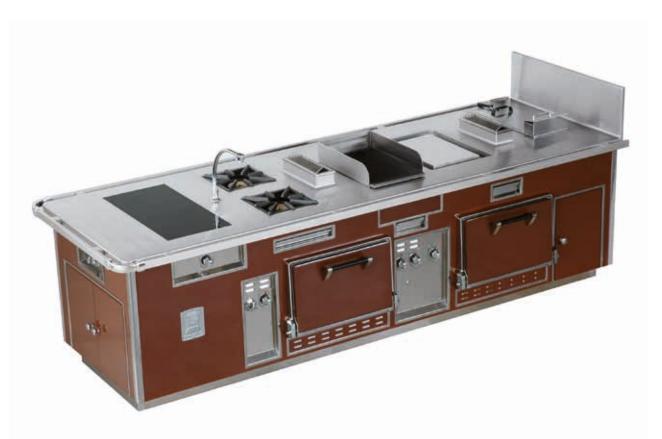

#### HOTEL NEGRESCO - NICE - FRANCE

- 2000 -

Made to measure central stove, white enamelled finish, stainless steel trims, stainless steel handrail, open burners under cast iron grid, solid top, static gas oven, electric hot cupboard, salamander support.