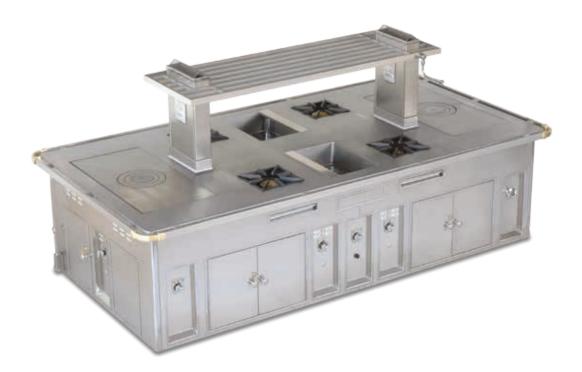

tainless steel and chromium trims, hand rail all around, 6 open burners, 2 solid tops, 2 bain-marie, 2 hot cupboards, 2 water taps on columns.



## INTERCONTINENTAL HOTEL - SHENZHEN BAY - P. R. CHINA

- 2006 -



Traditional made to measure central stove, red enamelled finish, brass trims, 8 open burners under cast iron grid, 1 char grill, 1 electric bain-marie, 1 electric fryer, 1 electric grill, 2 gas ovens, 1 hot cupboard, 1 electric salamander with support.



#### HILTON HOTEL - TOLEDO - SPAIN

- 2006 -



Traditional made to measure central cooking top stove, stainless steel finish, stainless steel and chromium trims, 6 open burners, 2 gas grills, 2 electric fryers, 1 electric bain-marie, stainless steel shelf, water tap on column.



# ECOLE HÔTELIÈRE DE NAMUR - BELGIUM

- 2007 -



Traditional central stove, stainless steel finish, stainless steel and chromium trims, hand rail all around, 4 open burners, 2 solid tops, 2 bain-marie, 2 hot cupboards, 2 water taps on columns.



#### BMW HEADQUARTERS - MUNICH - GERMANY

- 2007 -



Traditional central stove, black enamelled finish, stainless steel and chromium trims, stainless steel removable plinth, 1 induction large surface plate with open cupboard underneath, 2 hot cupboards, 1 induction wok with open cupboard underneath, 2 electric grills, 1 electric oven, 1 electric salamander, stainless steel shelf, 2 water taps.



## BMW HEADQUARTERS - MUNICH - GERMANY - FRONT SIDE

- 2007 -



Traditional central stove, stainless steel finish, stainless steel and chromium trims, stainless steel removable plinth, 1 induction l