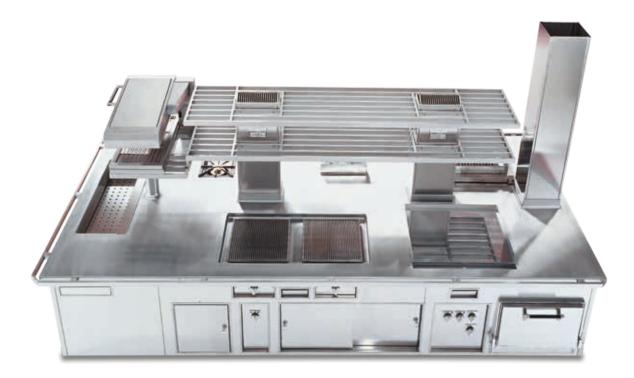

inless steel finish, stainless steel trims, open burners under cast iron grid, gas fryer, static gas oven, gas salamander.



#### ROTANA HOTEL - DUBAI - UNITED ARAB EMIRATES - WESTERN KITCHEN

- 2001 -



Made to measure central stove, stainless steel finish, stainless steel trims, open burners under cast iron grid, wok support, gas fryer, gas pasta cooker, charcoal gas grill, static gas oven, gas salamander, electric hot cupboard, stainless steel shelf with removable grids, open cupboard.



### REYNON DELICATESSEN - LYON - FRANCE

- 2001 -



Made to measure central stove, stainless steel finish, stainless steel and chromium trims, hand rail, open burners under cast iron grid, solid top, static gas ovens.



#### ISLAND SHANGRI-LA HOTEL - HONG KONG - P. R. CHINA - FRONT SIDE

- 2001 -



Made to measure central stove, stainless steel finish, stainless steel trims, handrail, open burners under cast iron grid, chromium electric grill, electric oven, electric bain-marie, electric hot cupboard, electric fryer, electric charcoal grill, electric salamander.



#### ISLAND SHANGRI-LA HOTEL - HONG KONG - P. R. CHINA - BACK SIDE

- 2001 -



Made to measure central stove, stainless steel finish, stainless steel trims, handrail, open burners under cast iron grid, chromium electric grill, electric oven, electric bain-marie, electric hot cupboard, electric fryer, electric charcoal grill, electric salamander.



### GRAND HOTEL - STOCKHOLM - SWEDEN - FRONT SIDE

- 2002 -



Made to measure central stove, blue enamelled finish, stainless steel trims, gas solid top, smooth gas "plancha