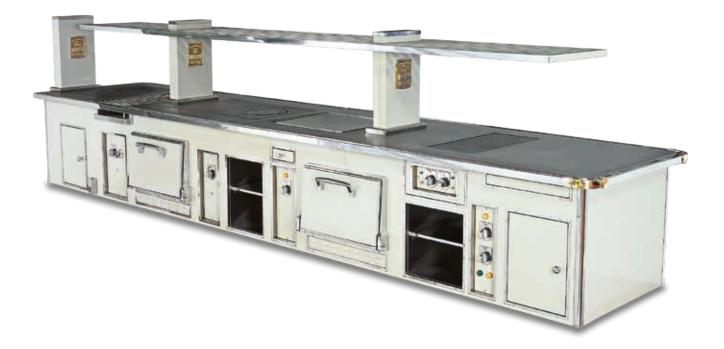

#### RESTAURANT LE CIRQUE - MEXICO CITY - MEXICO

- 2002 -

Traditional made to measure central stove, special orange colour enamelled finish, stainless steel and chromium trims, central stainless steel shelf, hand rails, 4 open burners under stainless steel grid with water tanks, 3 gas solid tops, 2 gas pasta cookers, 1 heating top, 4 gas ovens.