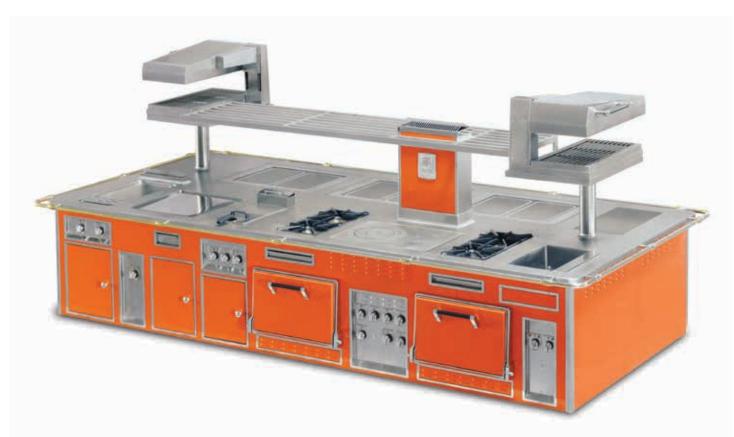

#### RESTAURANT LE CIRQUE - MEXICO CITY - MEXICO

- 2002 -

Traditional made to measure central stove, special orange colour enamelled finish, stainless steel and chromium trims, central stainless steel shelf, hand rails, 4 open burners under stainless steel grid with water tanks, 3 gas solid tops, 2 gas pasta cookers, 1 heating top, 4 gas ovens.