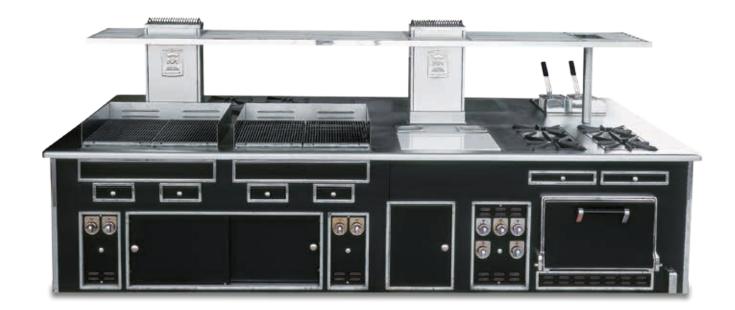

#### GRAND HYATT HOTEL - THE NEW YORK GRILL - MUMBAY - INDIA FRONT SIDE

- 2002 -

Made to measure central stove, black enamelled finish, brass trims, open burners under cast iron grid, solid top, gas static oven, charcoal gas grill, hot top, electric fryer, neutral cupboard, open cupboard, stainless steel shelf with bars.

#### GRAND HYATT HOTEL - THE NEW YORK GRILL - MUMBAY - INDIA BACK SIDE

- 2002 -

Made to measure central stove, black enamelled finish, brass trims, open burners under cast iron grid, solid top, gas static oven, charcoal gas grill, hot top, electric fryer, neutral cupboard, open cupboard, stainless steel shelf with bars.