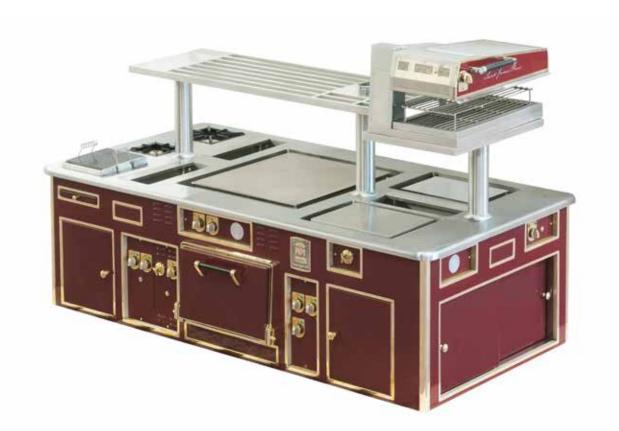

ims, 3 gas woks electric functions: 1 frytop 30dm<sup>2</sup>, 2 cold tanks, cold drawers.



## HILTON HOTEL BOMONTI - STEAK BAR KITCHEN - ISTANBUL - TURKEY

- 2013 -



Traditional wall stove, mat black enamel finish, stainless steel and chromium trims, 2 gas chargrills, electric functions: 1 frytop 30dm<sup>2</sup>, 2 hot cupboards, 1 induction plate 2 zones, cold drawers.



### GASTHOF ERLHOF - URSENSOLLEN - GERMANY





Made to measure central stove, green enamel finish, polished brass trims, stainless steel handrail with brass corners on 2 sides, 6 open burners under stainless steel grid, gas oven, 2 gas solid tops, 1 electric bain marie, 1 electric bratt pan, 1 electric pasta cooker, 2 hot drawers, 2 special customer name plates.



## HÔTEL SAINT JAMES - PARIS - FRANCE

- 2013 -



Made to measure central stove, red enamel finish, polished brass trims, gas fonctions: 3 open burners under cast iron grid, 1 salamander with red enamel front panel with serigraphy - Electric functions: 1 chromium smooth grill, 1 teppanyaki plate, 2 ovens, 1 ecotherm plate, 2 hot cupboards, 3 bain marie, 1 hot drawer, stainless steel shelf, 3 sockets, 2 cast iron removable grills for open burners.



### ST REGIS HOTEL - CHENGDU - CHINA





Made to measure central stove, mat black enamel finish, shiny copper trims, stainless steel handrail all around the stove with shiny copper corners, all electric: 7 cast iron plates, 1 frytop 30dm<sup>2</sup>, 1 oven, 1 fryer, 1 induction plate 4 zones, 2 infrared lamps, stainless steel shelf.



### ROTANA HOTEL - AMMAN - JORDAN

- 2013 -



Traditi