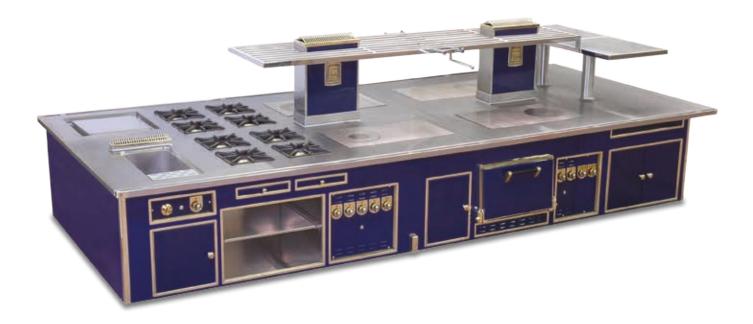

#### RESTAURANT LE CIRQUE - MEXICO CITY - MEXICO

- 2002 -

Traditional made to measure central stove, special orange colour enamelled finish, stainless steel and chromium trims, central stainless steel shelf, hand rails, 4 open burners under stainless steel grid with water tanks, 3 gas solid tops, 2 gas pasta cookers, 1 heating top, 4 gas ovens.