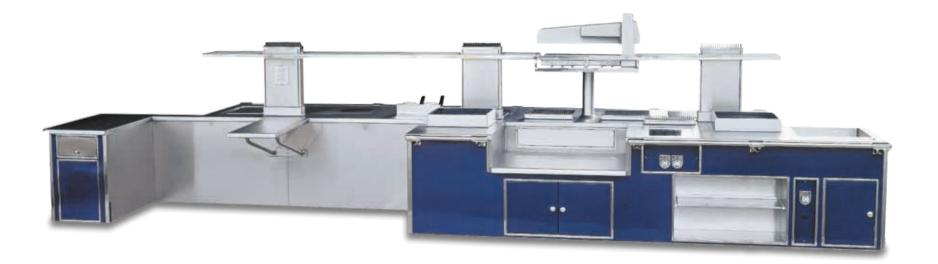

#### ISLAND SHANGRI-LA HOTEL - HONG KONG - P. R. CHINA - FRONT SIDE

- 2001 -

Made to measure central stove, stainless steel finish, stainless steel trims, handrail, open burners under cast iron grid, chromium electric grill, electric oven, electric bain-marie, electric hot cupboard, electric fryer, electric charcoal grill, electric salamander.

#### ISLAND SHANGRI-LA HOTEL - HONG KONG - P. R. CHINA - BACK SIDE

- 2001 -

Made to measure central stove, stainless steel finish, stainless steel trims, handrail, open burners under cast iron grid, chromium electric grill, electric oven, electric bain-marie, electric hot cupboard, electric fryer, electric charcoal grill, electric salamander.