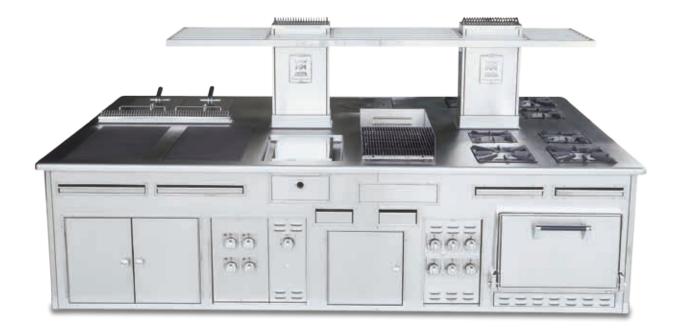

#### ROTANA HOTEL - DUBAI - UNITED ARAB EMIRATES - EASTERN KITCHEN

- 2001 -

Made to measure central stove, stainless steel finish, stainless steel trims, open burners under cast iron grid, gas fryer, static gas oven, gas salamander.

#### ROTANA HOTEL - DUBAI - UNITED ARAB EMIRATES - WESTERN KITCHEN

- 2001 -

Made to measure central stove, stainless steel finish, stainless steel trims, open burners under cast iron grid, wok support, gas fryer, gas pasta cooker, charcoal gas grill, static gas oven, gas salamander, electric hot cupboard, stainless steel shelf with removable grids, open cupboard.