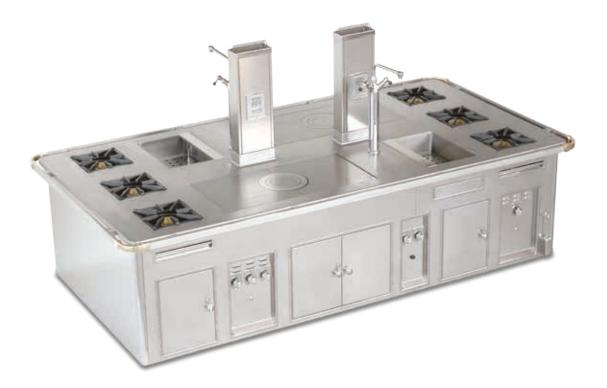

#### DE KARMELIET RESTAURANT - BRUGES - BELGIUM

- 2000 -

Made to measure central stove, white enamelled finish, stainless steel trims, open burners under stainless steel grid, static gas oven, induction plate, stainless steel shelf.