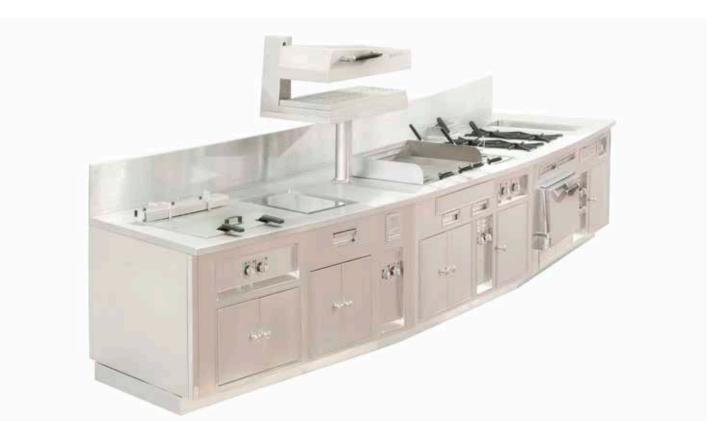

# THE ALLURE OF TRADITION

90 years of traditional craftsmanship to make your dream come true. Molteni is synonymous of the highest professionalism and excellence in materials, using hand forged cast iron and brass components, custom colored enameled surfaces and chromed or brass trims.