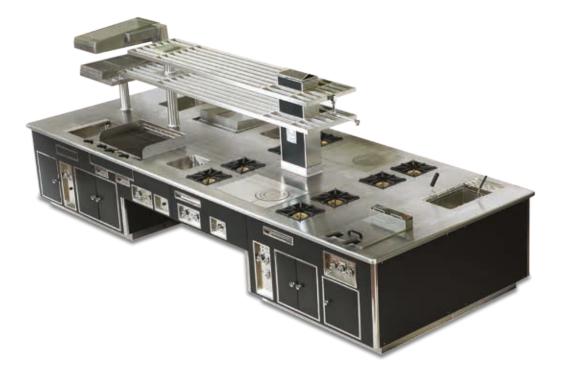

#### ROTANA HOTEL - DUBAI - UNITED ARAB EMIRATES - EASTERN KITCHEN

- 2001 -

Made to measure central stove, stainless steel finish, stainless steel trims, open burners under cast iron grid, gas fryer, static gas oven, gas salamander.