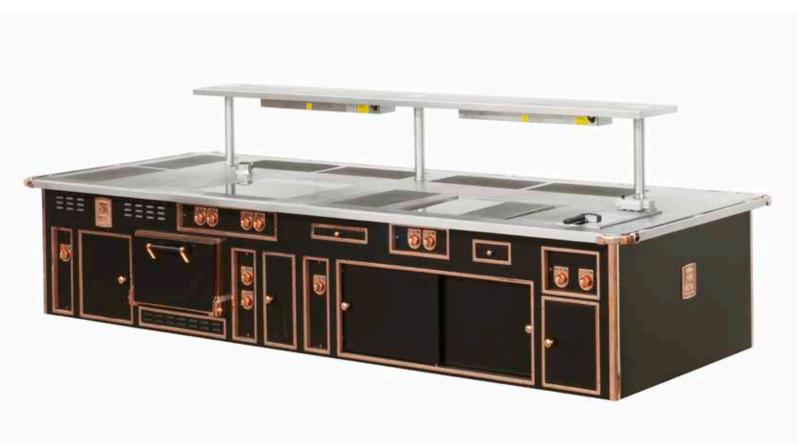

### RESTAURANT BART VAN WEDDINGEN – BELGIUM

- 2016 -

Made to measure wall stove, Molteni red enamel finish, polished brass trims, 6 open burners under stainless steel grid, 1 gas lava stone grill, 1 gas pasta cooker, 1 open cupboard, 3 drawers for GN tanks.