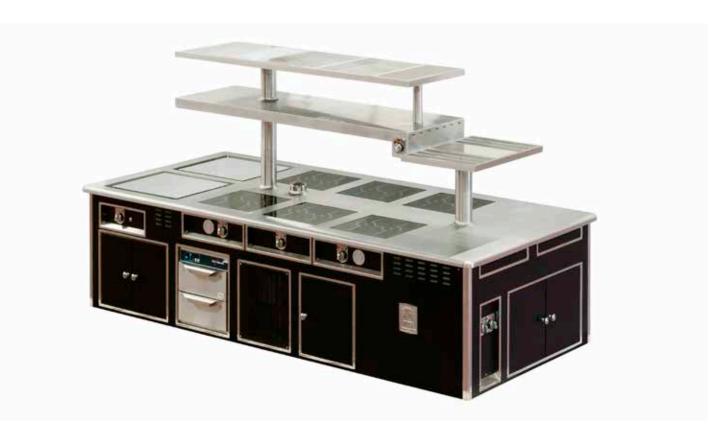

#### CASA TUA - MIAMI - FLORIDA - USA

- 2000 -

Made to measure stove, blue enamelled finish, brass trims, open burners under stainless steel grid, static gas oven, solid top, ribbed electric grill, smooth electric grill, electric pasta cooker.