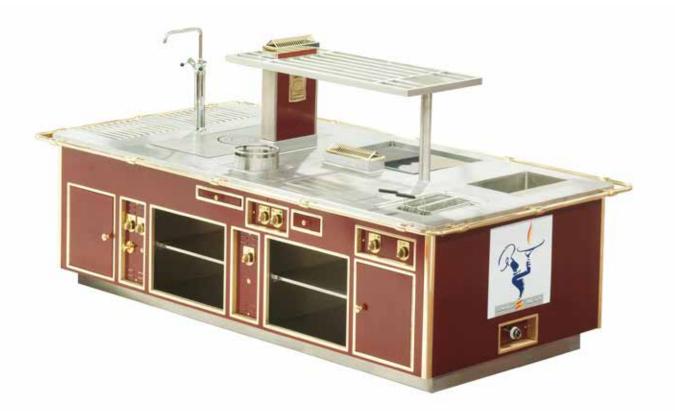

#### SOBRAQUES COMPANY - PERPIGNAN - FRANCE

- 2012 -

Made to measure central stove, red enamelled finish with special serigraphy on 1 side, polished brass trims, 1 open burner under cast iron grid, 2 open burners under stainless steel grid with water tank, 1 gas grill 30 dm<sup>2</sup> half smooth-half ribbed, 1 solid top, 1 electric bain marie, 1 electric pasta cooker, 1 teppanyaki plate, stainless steel shelf, 1 water tap on colomn, 1 wok support.