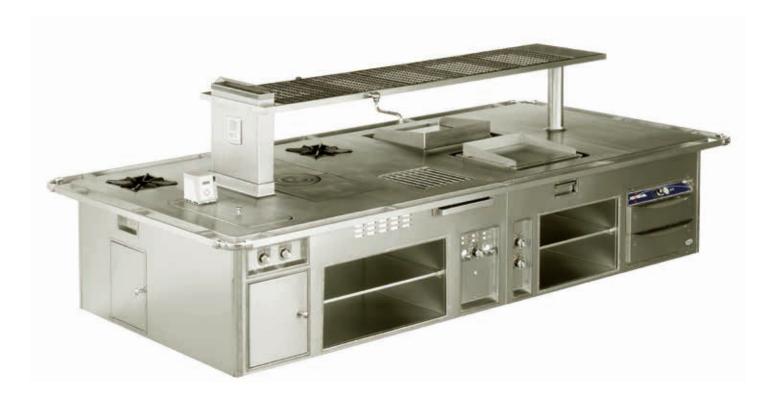

#### HOTEL NEGRESCO - NICE - FRANCE

- 2000 -

Made to measure central stove, white enamelled finish, stainless steel trims, stainless steel handrail, open burners under cast iron grid, solid top, static gas oven, electric hot cupboard, salamander support.