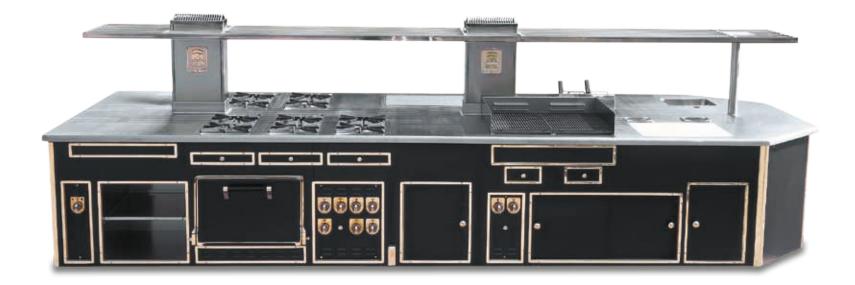

#### DE KARMELIET RESTAURANT - BRUGES - BELGIUM

- 2000 -

Made to measure central stove, white enamelled finish, stainless steel trims, open burners under stainless steel grid, static gas oven, induction plate, stainless steel shelf.