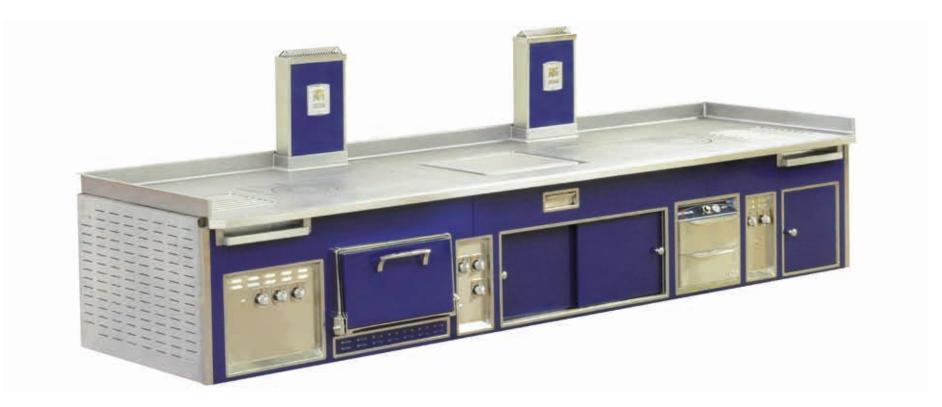

#### HOTEL NEGRESCO - NICE - FRANCE

- 2000 -

Made to measure central stove, white enamelled finish, stainless steel trims, stainless steel handrail, open burners under cast iron grid, solid top, static gas oven, electric hot cupboard, salamander support.