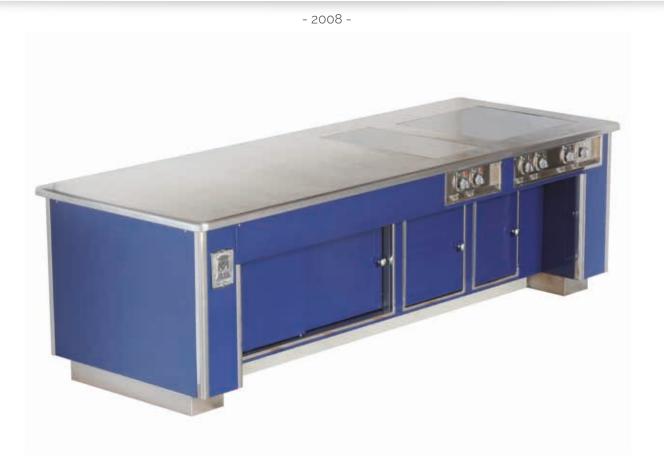

## DOMAINE DE BELESBAT – BOUTIGNY-SUR-ESSONNE – FRANCE

- 2008 -

Traditional made to measure central stove, red enamelled finish, stainless steel and chromium trims, 3 induction plates, 2 electric chromed smooth grills, electric fryer, 2 electric ovens GN 2/1, hot cupboard.