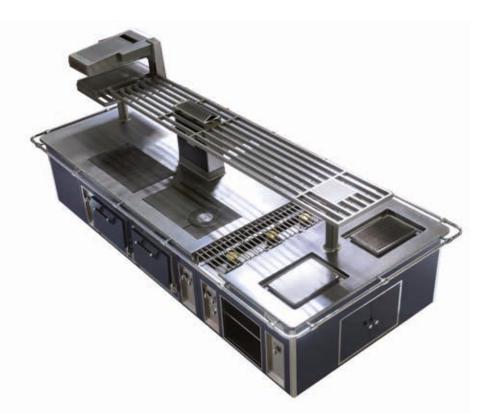

plate, 1 induction wok, 1 teppanyaki plate, 1 hot cupboard, stainless steel shelf.



## HARD ROCK HOTEL - HOLLYWOOD, FL - USA

- 2007 -



Made to measure central stove with 1 wall side, special brown enamelled finish, stainless steel and chromium trims, stainless steel rectangular handrail, 2 open burners under cast iron grid, 2 gas static ovens GN 2/1, charcoal grill, vitroceramic plate, electric cast iorn grills with smooth plate, electric fryer, hot cupboard, water tap on column.



#### TYRSTRUP KRO - CHRISTIANSFELD - DANEMARK

- 2007 -



Made to measure central stove, red enameled finish, brass trims, brass handrail, 4 open burners under stainless steel grid, solid top, 2 electric plates, stainless steel shelf with water tap.



## MIDDLESBROUGH COLLEGE - UNITED KINGDOM

- 2007-



Made to measure central stove, blue enamel finish, stainless steel and chromium trims, stainless steel handrail, 4 open burners under stainless steel grid, 2 solid tops, 4 gas static ovens GN 2/1, 2 electric cast iorn grills one with smooth plate and one ribbed, gas salamander, stainless steel tubular shelf with salamander support.



## VILLA RICHTER RESTAURANT - PRAHA - CZECH REPUBLIC

- 2007 -



Made to measure central stove, green enamel finish, stainless steel and chromium trims, 20pen burners under stainless steel grid, 2 solid tops, charcoal grill, water tap on column, pass-through open cupboards.



## PARK HYATT HOTEL – WFC TOWER SHANGHAI – P. R CHINA

- 2008 -



Made to measure central stove, stainless steel finish, stainless steel and chromium trims, 8 open burners under cas