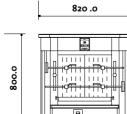

### **External dimensions:**

W 820 x D 425 x H 800 mm Weight: 90 kg

Appliance for professional use only