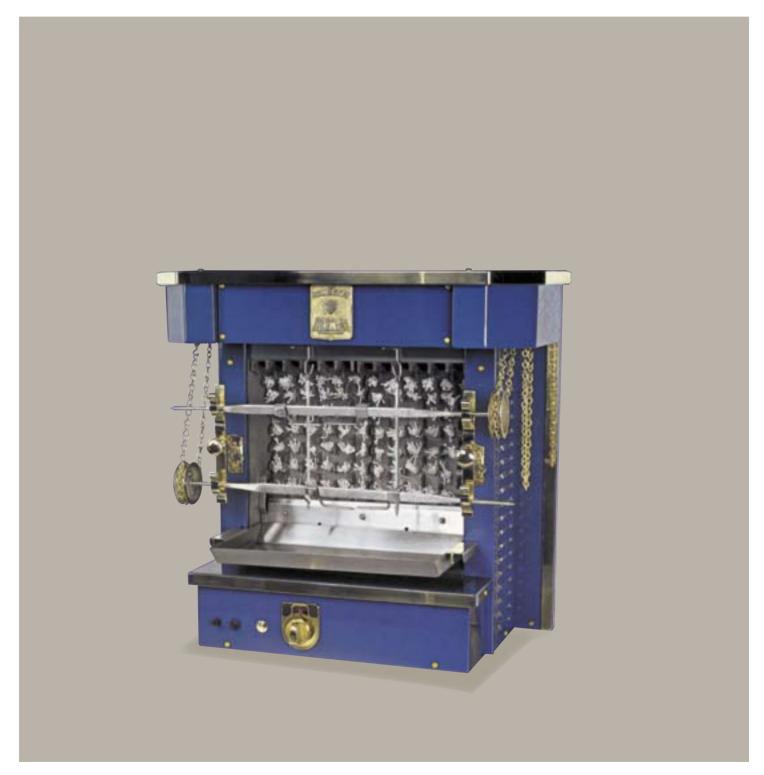

# Molteni Rôtissoire 425

www.molteni.com

## Composition

1 hearth 480 x 360 mm with:

- 2 horizontal flat spits
- 2 vertical spits

#### **Technical characteristics**

- $\cdot$  Appliance to be installed on a piece of furniture or to be fixed to the wall
- Stainless steel structure Enamelled finish (colours: blue, red, black, green, white, ivory) or
- AISI 304 stainless steel finish Brass or stainless steel and
- chromium fittings
- · Spits adjustable on the height and on the depth
- · Removable dripping-pan

#### Gas model

- · Ribbed cast-iron hearth with
- ceramic fibre wicks
- · Steel ramp burner · Pilot flight and safety thermocouple
- on all burners
- · Spark ignition 230 Vac
- · Gas power: 8,5 kw
- Electric power: 0,1 kw

#### **Electrical model**

- · Ribbed cast-iron hearth
- · Infrared heating element
- · Controlled by "on/off" switch.
- · Total electric power: 7,1 kw 230 Vac