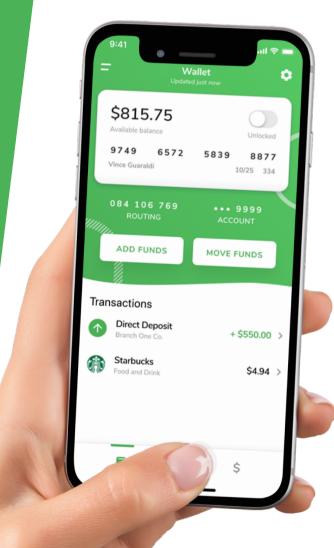

## **Sign up for Direct Deposit**

Click "Add Funds" and choose "Direct Deposit"
Create and sign the Direct Deposit form
Hit submit to send to your employer

Need more support? help@branchapp.com | 956-625-9896