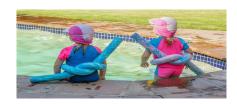

Water Days- Each class will have some water days over the summer. Please be sure they are dressed and ready, have water shoes and a towel. All labeled. If you do not have water shoes they are not able to do water day-

## **NO EXCEPTIONS**