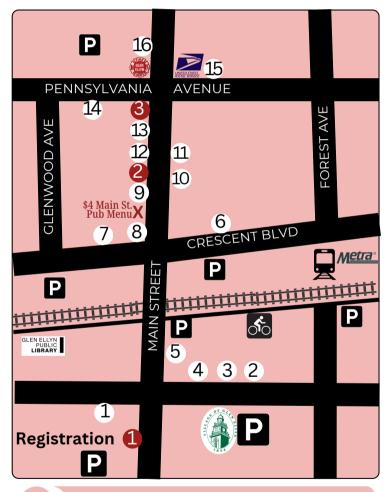

### DOWNTOWN GLEN ELLYN WINE WALK

# WINES&FINDS

- 1 Cabernet & Co. 2 ko-ze wine
- 1 Insula Aesthetics
- 2 Fuschia Boutique
- 3 The Prince's Table
- 4 Alla Moda Boutique
- 5 Olive 'n Vinnies
- 6 Enchantments
- 7 Blonde Boutique
- 8 M & Em's Boutique/Meredith Jaye
- 9 Jayne
- 10 Larc Jewelry
- 11 Renew
- 12 Marcel's Culinary Experience
- 13 Bench492

- 14 Treasure House
- 15 Chocolaterie Stam
- 16 Drury Design

#### 1. Insula Aesthetics, 507 Duane St., Glen Ellyn

\*Store Offer- 20 % off all skin care and 10% off any service booked and prepaid that day and booked within 30 days

- Tramin "T Cuvée" Bianco: Blend of Chardonnay, Pinot Blanc & Sauvignon Blanc \$15.99 at Cabernet & Company Suggested Pairing- Candied/spicey pecans or gingersnaps
- Dusi "Model M" Red Blend: Zinfandel based blend Silky dark berries \$15.99 at Cabernet & Company Suggested Pairing- Mini meatballs in bbg sauce

#### 2. Fuschia Boutique, 534 Duane St., Glen Ellyn

#### **3. The Prince's Table**, 530 Duane St., Glen Ellyn

- Avissi Prosecco: Sparkling Flavors or green apple, pear & honeysuckle \$12.99 at Cabernet & Company
   Suggested Pairing- Crostini topped with brie & apricot sauce
- Bertrand "Gris Blanc" Rosé: Typical Provence Red berries Minerality -Elegant \$17.99 at Cabernet & Company
   Suggested Pairing- Crostini topped with cream cheese & hot pepper jelly

#### **4. Alla Moda Boutique**, 524 Duane St., Glen Ellyn

#### 5. Olive 'n Vinnie's, 449 Main St., Glen Ellyn

#### 6. Enchantments, 534 Crescent Blvd., Glen Ellyn

#### 7. Blonde Boutique, 494 Crescent Ave., Glen Ellyn

- Les Hauts de Janeil white blend: crisp, floral, refreshing \$16 at Ko-ze Suggested Pairing- Pear & Manchego or melon with feta
- Mary Taylor: light, earthy, smooth \$18 at Ko-ze
   Suggested Pairing- Goat cheese, cherries and blackberry

#### 8. M and Em's Boutique, 460 Main St., Glen Ellyn

#### 9. Jayne, 476 Main St., Glen Ellyn

#### 10. Larc Jewelry, 479 Main St., Glen Ellyn

#### 11. Renew Project, 483 Main St., Glen Ellyn

#### 12. Marcel's Culinary Experience, 490 Main St., Glen Ellyn

#### 13. Bench492, 492 Main St., Glen Ellyn

\*Store Offer- 15% off regularly priced merchandise

- Glup Glup Garnacha: Red Fruity, light, easy summer red \$14.95 at Marché Suggested Pairing- Manchego cheese, salami
- L'Instant Sauvignon Blanc: Minerals and citrus, fresh \$19.95 at Marché Suggested Pairing- Fresh goat cheese dip with chips

# **14. Treasure House**, 497 Pennsylvania Ave., Glen Ellyn \*Store Offer- 20% off all merchandise (excludes clearance and gold-trim tags)

- Nugan Chardonnay: Oak with bright apple finish \$16.95 at Marché.
   Suggested Pairing- Marché caramelized onion dip
- Colterenzio Pinot Grigio: Ripe summer fruits and citrus \$18.95 at Marché Suggested Pairing- Fresh mozzarella with pesto

#### 15. Chocolaterie Stam, 530 Pennsylvania Ave., Glen Ellyn

- Le Pianure Prosecco: Hint of fresh fruit sweetness \$15.95 at Marché Suggested Pairing- fruit or pistachio gelato
- Ogier Cotes du Rhone Red: Forest fruits, hint of earthiness \$14.95 at Marché Suggested Pairing- dark chocolate with raspberry filling

#### 16. Drury Design, 512 Main St., Glen Ellyn

\*Store Offer- Schedule a complimentary home consultation

- Protea Chenin Blanc: Summer stone fruits, dry \$15.95 at Marché Suggested Pairing- Brie with sour cherry jam
- Llenca Plana Red Blend: Fruity, juicy, touch of earthiness \$19.95 at Marché Suggested Pairing- Marché manchego cheese spread on crostini