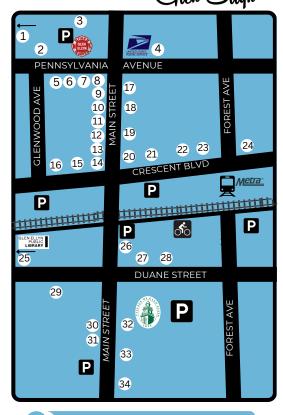

## Where's Waldo Summer Scavenger Hunt PASSPORT

downtown Glen Ellyn

- 1 Saylor & Murphy Orthodontics
- 2 Two Hound Red Brew Co
- 3 Glen Ellyn Family Eye Care
- 4 Chocolaterie Stam
- 5 Gather & Collect
- 6 Ten Thousand Villages
- 7 Rise Cycle
- 8 Marche
- 9 Mudroom Records
- 10 Marcel's Culinary Experience
- 11 Paul's Shoe Service
- 12 Jayne
- 13 Main Street Pub
- 14 M and Em's Boutique
- 15 Blonde Boutique
- 16 The Beer Cellar
- 17 Bike Hub
- 18 Re:new Project
- 19 The Bookstore of Glen Ellyn
- 20 Byline Bank
- 21 Bonita Bowls
- 22 Nemec Brothers Pizzeria
- 23 Glen Ellyn Sweet Shoppe
- Sign of the Whale

- 25 Glen Ellyn Public Library
- 26 Olive 'n Vinnie's
- 27 Alla Moda Boutique
- The Prince's Table
- The Playpen
- 30 Shannon's Irish Pub
- 31 Santa Fe Mexican Retaurant
- 32 Lewey Q's
- Nobel House
- 34 Busy Bee Barber Shop