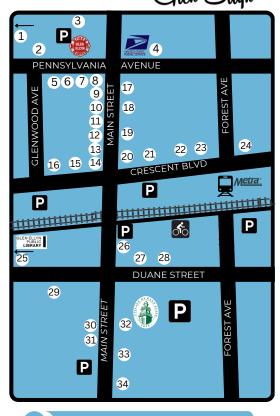

## Where's Waldo Summer Scavenger Hunt PASSPORT

downtown Glen Ellyn

- 1 Saylor & Murphy Orthodontics
- 2 Two Hound Red Brew Co
- 3 Glen Ellyn Family Eye Care
- 4 Chocolaterie Stam
- 5 Gather & Collect
- 6 Ten Thousand Villages
- 7 Rise Cycle
- 8 Marche
- 9 Mudroom Records
- 10 Marcel's Culinary Experience
- 11 Paul's Shoe Service
- 12 Jayne
- 13 Main Street Pub
- 14 M and Em's Boutique
- 15 Blonde Boutique
- 16 The Beer Cellar
- 17 Bike Hub
- 18 Re:new Project
- 19 The Bookstore of Glen Ellyn
- 20 Byline Bank
- 21 Bonita Bowls
- 22 Nemec Brothers Pizzeria
- 23 Glen Ellyn Sweet Shoppe
- 24 Sign of the Whale

- 25 Glen Ellyn Public Library
- Olive 'n Vinnie's
- 27 Alla Moda Boutique
- The Prince's Table
- 29 The Playpen
- 30 Shannon's Irish Pub
- 31 Santa Fe Mexican Retaurant
- 32 Lewey Q's
- Nobel House
- 34 Busy Bee Barber Shop