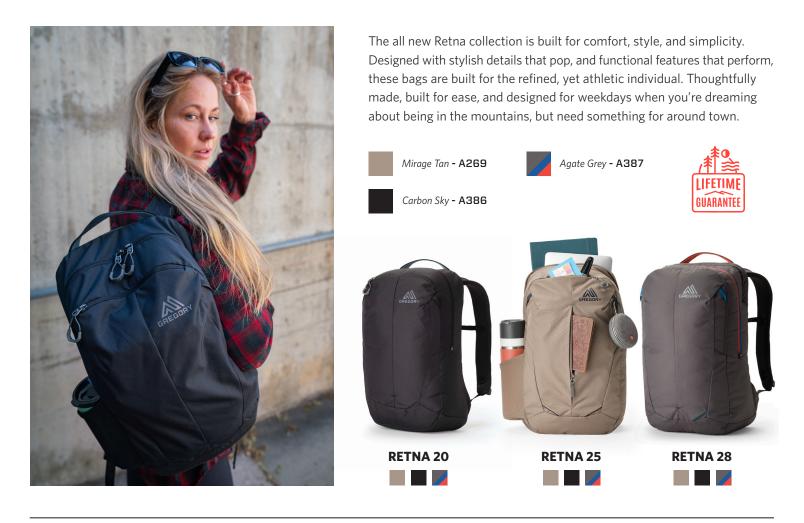

## 🕀 STYLISH SIMPLICITY

Clean lines with crisp, reflective details keep these packs looking fresh and your essentials ready to go.

## REFINED ORGANIZATION

Built to suit your daily routine and keep things tidy, with minimalist, purposebuilt system to keep your day moving.

## **FEATURES** -

- > Mutli-density foam backpanel and airmesh for a padded, comfortable carry
- > Contoured, padded shoulder harness with removable sternum strap
- Externally accessed, padded laptop sleeve \*25 and 28L
- $\boldsymbol{\flat}$  Interior accessed laptop sleeve with adjacent tablet/folio sleeve \*20L
- > Interior mesh zippered pocket with pen slots
- > Top zippered quick-access pocket

- > Side stretch-mesh bottle pocket
- > Front reflective attachment loops for added visibility
- > Two layer top grab handle
- > Custom ComfortGrip molded zipper pulls