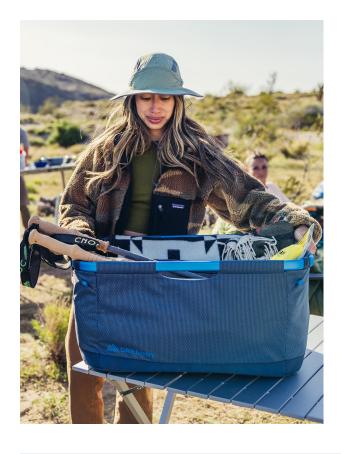

# GEAR BASKET » 70L

A gear basket built tough, yet flexible enough to match your adventure. A flexible base connected to an anodized aluminum frame, with integrated handles into the guardrail frame provide durability and strength. This basket quickly packs down to save space when not in use and comes with a storage stuff sack.

### PERFECT FOR CAMPING ESSENTIALS

Easily organize and haul all of your larger camp essentials in one place.