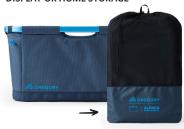

IBLE DESIGN**

Easily folds down into the included mesh bag to save space until your next adventure.

#### **▼ FEATURES -**

- › Anodized aluminum Guardrail frame with integrated grab handles
- > Collapsible space-saving design with included stuff-sack
- > Designed with double-wall construction for durability
- > Padded bottom with two layers of fabric
- > Reflective gear loops on all sides to easily spot in the dark

- > Perfect for keeping gear organizing in the back of your vehicle
- > Large side zippered pocket to separate smaller items
- Corner fiberglass supports are anchored to the Guardrail frame and fasten into the corner by a strong hook-and-loop attachment
- > Designed to last, and backed by Gregory's lifetime warranty



PACKS INTO CINCH BAG FOR RETAIL DISPLAY OR HOME STORAGE