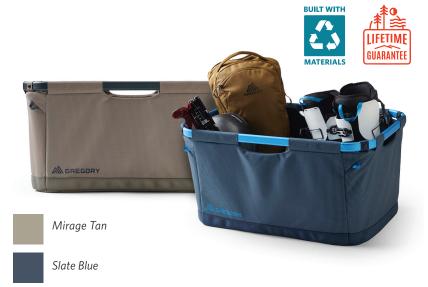

# GEAR BASKET » 70L

A gear basket built tough, yet flexible enough to match your adventure. A flexible base connected to an anodized aluminum frame, with integrated handles into the guardrail frame provide durability and strength. This basket quickly packs down to save space when not in use and comes with a storage stuff sack.