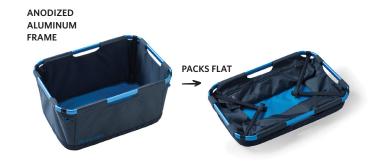

#### RIGID FRAME OPENING

Lightweight aluminum frame stays open to provide quick and easy access for all your gear.

#### **COLLAPSIBLE DESIGN**

Easily folds down into the included mesh bag to save space until your next adventure.