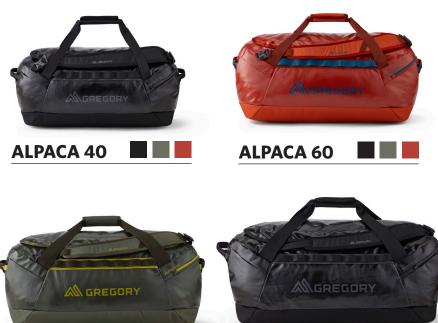

**ALPACA 80** 

## WATER-RESISTANT, RECYCLED POLYESTER

Heavy-duty, blended recycled polyester fabric with TPU coating provides water and abrasion resistance that you can trust for a lifetime.

**ALPACA 100** 

PACKING CUBE