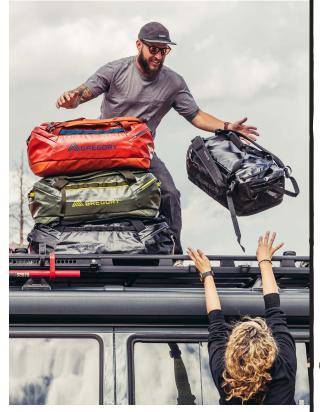

Built from recycled polyester and a TPU weather-resistant coating, these bags can withstand heavy abuse. An expandable dirty gear compartment makes organization simple and clean, while easy T-Grip pulls provide confidence and durability.

## **EXPANDABLE DIRTY GEAR COMPARTMENT**

Designed to adapt to your adventure, the expandable end pocket provides a space to keep dirty gear and shoes separate as you transition to your next locale.