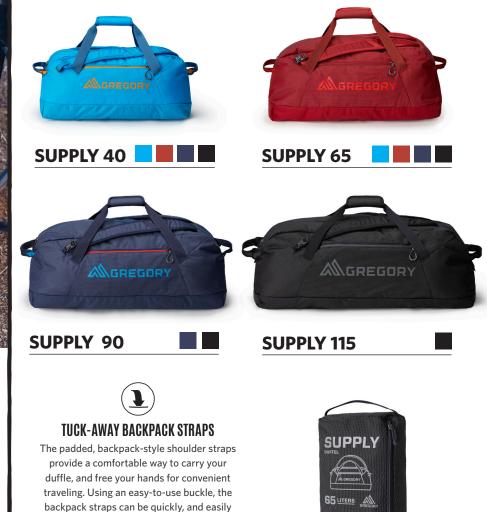

Durable, simple, and functional, each Supply Duffel is built with recycled materials, padded shoulder straps, and easy to open zipper grips.

stowed away.