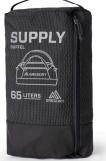

## **PACKABLE DESIGN**

Duffel stows into its own zippered pocket. Easily fold the duffel into its pocket for storage or unfold the duffel and use it to bring home souvenirs and extra gear.