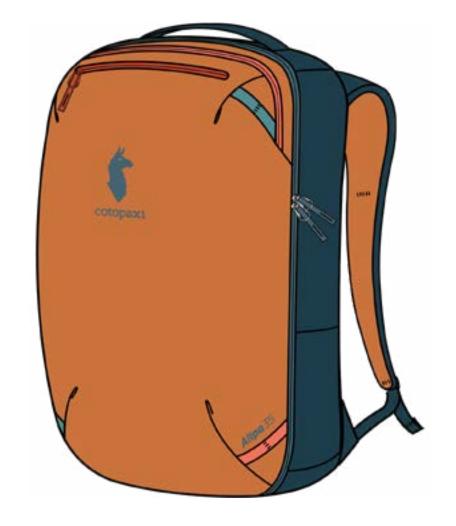

## Allpa, Improved

Allpa Travel Pack Updates, Fall 2024 (for sizes 28L, 35L, & 42L)

100% recycled fabrics (Now water-resistant and twice as durable)

**More Convenient Storage** (Intuitive zipper placements and routing)

## Back Panel Luggage pass through (Perfect for Allpa Rollers)

- Shell 1: 100% recycled 840D TPU-coated nylon
- Shell 2: 100% recycled 840D ballistic ripstop nylon
- Lining: 100% recycled ripstop polyester
- Stretch Mesh Water Bottle Pocket (Fits up to 1L Standard Nalgene)
- New Kissing lockable zippers in place of previous zipper "security loops".
- New padded, Tricot lined Laptop pocket with tablet sleeve. Fits 16" laptop.
- Internal zippers are now easier to access and the shortcut zipper has been removed.
- Improved back panel construction for better breathability, support, and comfort.
- New fixed waist belt yields significantly better weight distribution & comfort.
- New front zip pocket for small personal items
- Improved shoulder strap construction
- Rain cover is no longer included with the purchase of a pack
- Allpa Rollers and Allpa Mini 20L Travel Pac also include recycled shells and linings