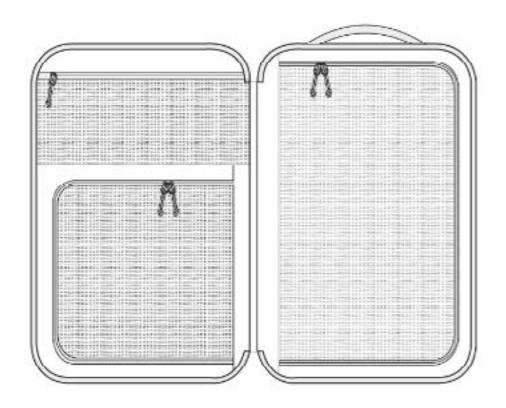

## Back Panel Luggage pass through (Perfect for Allpa Rollers)

- Shell 1: 100% recycled 840D TPU-coated nylon
- Shell 2: 100% recycled 840D ballistic ripstop nylon
- Lining: 100% recycled ripstop polyester
- Stretch Mesh Water Bottle Pocket (Fits up to 1L Standard Nalgene)
- New Kissing lockable zippers in place of previous zipper "security loops".
- New padded, Tricot lined Laptop pocket with tablet sleeve. Fits 16" laptop.
- Internal zippers are now easier to access and the shortcut zipper has been removed.
- Improved back panel construction for better breathability, support, and comfort.
- New fixed waist belt yields significantly better weight distribution & comfort.
- New front zip pocket for small personal items
- Improved shoulder strap construction
- Rain cover is no longer included with the purchase of a pack
- Allpa Rollers and Allpa Mini 20L Travel Pac also include recycled shells and linings