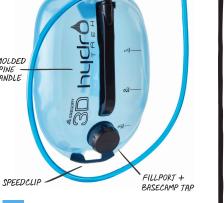

### **3D HYDRO TREK 3L RESERVOIR**

It's time for a new reservoir in the backcountry. Gregory's 3D Hydro Trek is a versatile reservoir designed for backpacking, backcountry kitchens and everyday hiking. The unique, round shape is specifically designed to fit at the top of your backpack, both to keep the load balanced and for easy trail access in larger, top-loading packs. Upgrade your backcountry kitchen setup with the reservoir's push-button pour-spout, integrated quickdisconnect compatible with your water filter and a built-in basecamp hanger. You get all the benefits of our quickdrying 3D molded design, in a package designed for extended trips in the backcountry and everyday adventures.