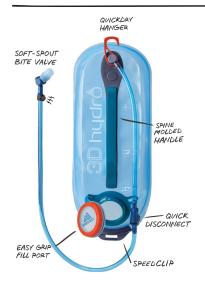

#### **3D HYDRO 2L & 3L RESERVOIRS**

Gregory's 3D Hydro Reservoir is engineered with a patented, flexmolded 3D design that performs like a reservoir but dries as quickly, and cleanly as a water bottle. The spine co-molded handle and rigid baseplate provide stable, hassle-free refills and the integrated hose port and routing for ease of use never seen before in a hydration reservoir.

Volt Blue

Optic Black