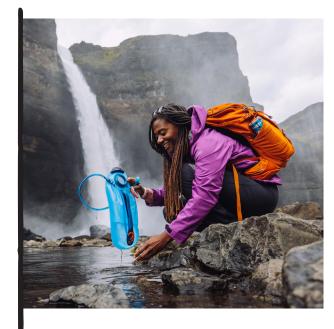

## **HYDRO**

A simple way to never be without water, the Hydro 2L Reservoir takes the struggle out of using a hydration reservoir. Simply unscrew the leakproof cap, just like your favorite water bottle, and easily fill with water thanks to the EasyGrip handle. The SpeedClip backpack connection allows you to secure it into your pack with one hand, and the included magnetic bite valve keeps access to water conveniently on your pack's sternum strap.

#### **3D HYDRO 2L & 3L RESERVOIRS**

Gregory's 3D Hydro Reservoir is engineered with a patented, flexmolded 3D design that performs like a reservoir but dries as quickly, and cleanly as a water bottle. The spine co-molded handle and rigid baseplate provide stable, hassle-free refills and the integrated hose port and routing for ease of use never seen before in a hydration reservoir.

### **3D HYDRO TREK 3L RESERVOIR**

It's time for a new reservoir in the backcountry. Gregory's 3D Hydro Trek is a versatile reservoir designed for backpacking, backcountry kitchens and everyday hiking. The unique, round shape is specifically designed to fit at the top of your backpack, both to keep the load balanced and for easy trail access in larger, top-loading packs. Upgrade your backcountry kitchen setup with the reservoir's push-button pour-spout, integrated quickdisconnect compatible with your water filter and a built-in basecamp hanger. You get all the benefits of our quickdrying 3D molded design, in a package designed for extended trips in the backcountry and everyday adventures.