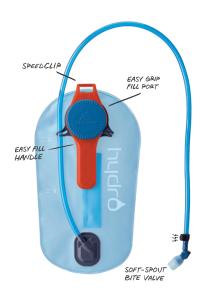

## **HYDRO**

A simple way to never be without water, the Hydro 2L Reservoir takes the struggle out of using a hydration reservoir. Simply unscrew the leakproof cap, just like your favorite water bottle, and easily fill with water thanks to the EasyGrip handle. The SpeedClip backpack connection allows you to secure it into your pack with one hand, and the included magnetic bite valve keeps access to water conveniently on your pack's sternum strap.