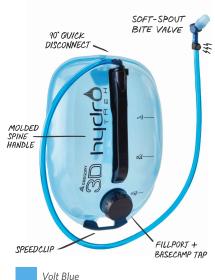

### **3D HYDRO TREK 3L RESERVOIR**

It's time for a new reservoir in the backcountry. Gregory's 3D Hydro Trek is a versatile reservoir designed for backpacking, backcountry kitchens and everyday hiking. The unique, round shape is specifically designed to fit at the top of your backpack, both to keep the load balanced and for easy trail access in larger, top-loading packs. Upgrade your backcountry kitchen setup with the reservoir's push-button pour-spout, integrated quickdisconnect compatible with your water filter and a built-in basecamp hanger. You get all the benefits of our quickdrying 3D molded design, in a package designed for extended trips in the backcountry and everyday adventures.