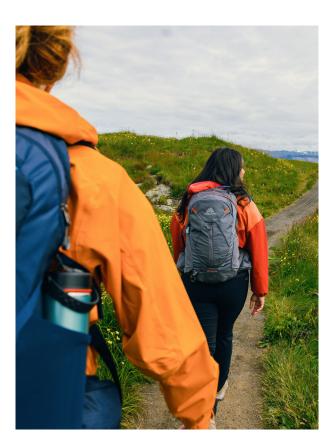

Designed to excel on day hikes, quick escapes and National Park adventures, the Miko and Maya go beyond just comfort and versatility. The BioSync suspension with elasticized shoulder harness and hipbelts stretch and flex with your hips and shoulders as you move down the trail providing barely-there comfort. Large hipbelt pockets easily store your phone for quick accessibility, and the separated hydration compartment with SpeedClip reservoir attachment is ready for water or your travel essentials.