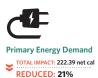

#### WHAT'S NEW -

- > New BioSync suspension with an updated full-wrap conforming hipbelt
- > Enhanced adjustment system side-to-side connect for a secure, balanced connection accordion fit, error-free placement
- > Enhanced adjustment system with improved adhesion and seamless design
- $\textbf{>} \ Lifecycle \ analysis \ driven \ design \ provides \ a \ reduction \ in \ carbon \ footprint \ over \ the \ previous \ generation$
- > Built using recycled materials
- > Updated hardware featuring custom molded parts and enhanced reflective gear loops
- $\boldsymbol{\flat}$  Linear stabilized harness mesh and focused flex binding for a dynamic fit
- $\boldsymbol{\flat}$  New liter sizes with equal men's and women's volumes