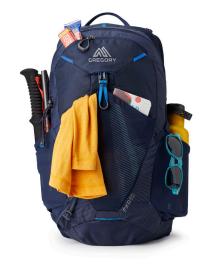

## PHONE FRIENDLY POCKETS

Dual zippered hipbelt pockets large enough for your phone make it easy to capture moments on your adventure and large mesh side pockets swallow up large vacuum bottles.