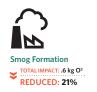

and keep your back cooler.

#### WHAT'S NEW -

- > New BioSync suspension with an updated full-wrap conforming hipbelt
- > Enhanced adjustment system side-to-side connect for a secure, balanced connection accordion fit, error-free placement
- > Enhanced adjustment system with improved adhesion and seamless design
- $\textbf{>} \ Lifecycle \ analysis \ driven \ design \ provides \ a \ reduction \ in \ carbon \ footprint \ over \ the \ previous \ generation$
- > Built using recycled materials
- > Updated hardware featuring custom molded parts and enhanced reflective gear loops
- $\boldsymbol{\flat}$  Linear stabilized harness mesh and focused flex binding for a dynamic fit
- $\boldsymbol{\flat}$  New liter sizes with equal men's and women's volumes

#### BUILT RESPONSIBLY

\*Miko 20