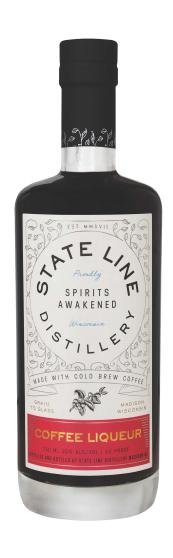

## STATE LINE COFFEE LIQUEUR

750mL

Crafted in Madison WI, State Line Coffee Liqueur is grounded in our locally produced neutral grain spirit sourced from Midwest grown wheat and barley. It is then carefully combined with Brazilian cold-brew coffee and pure cane sugar. The result is a spirit that is rich and complex. It leads with notes of coffee on the nose and is balanced by a full body and velvety smooth mouth feel.

Delicious enough to enjoy at any time of the day, State Line's Coffee Liqueur can be enjoyed on its own over ice, mixed into classic cocktails, or added to your morning cup of Joe.

50 Proof | Cold Brew Coffee | Organic Cane Sugar

## PROUDLY WISCONSIN

At State Line Distillery, we bottle the best of Wisconsin. We source our grains from local fields and our botanicals from local gardens, and we are committed to working directly with farmers to help support regenerative agricultural practices. We believe that the result is spirits that are superior in quality and uniquely Wisconsin.