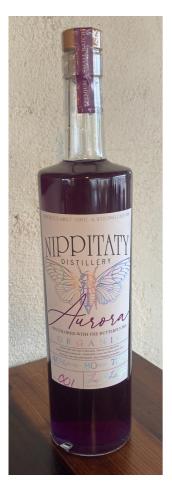

# Nippitaty Aurora

Organic Purple Gin

### How It's Made

Named after the Aurora Borealis. Aurora is crafted from earth-friendly botanicals. A spicy, sweet and floral spirit with stunning violet hue and playful COLOR-CHANGING properties. Made from 100% organic neutral grain spirits.