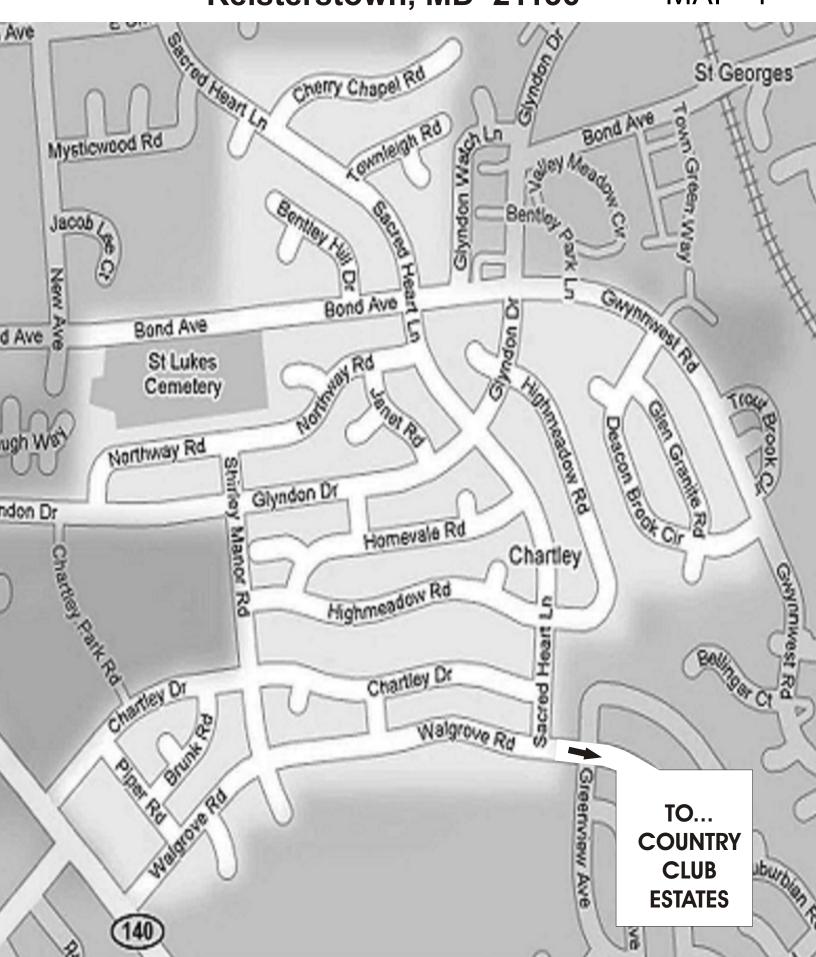

# **COMMUNITY OF CHARTLEY**

Reisterstown, MD 21136

MAP 1

ROADS IN COUNTRY CLUB ESTATES

SOLID SIDE OF ROAD PART OF COUNTRY CLUB ESTATES

#### Saturday June 28, 2025 - Starting at 8:00AM - Page 2

|           | LIST SORTED BY STREET |                     |   | CATEGORIES |      |                  |               |             |          |           |                  |                       |            |         |             |             |       |
|-----------|-----------------------|---------------------|---|------------|------|------------------|---------------|-------------|----------|-----------|------------------|-----------------------|------------|---------|-------------|-------------|-------|
| Maps      | House #               | House # Street Name |   | Baby       | Toys | Tools<br>General | Tools<br>Yard | I Furniture | Clothing | Household | Kitchen<br>Items | Kitchen<br>Appliances | Appliances | Jewelry | Video Games | Electronics | Other |
| See Map 2 | 335                   | Bryanstone Rd       | Х |            | Х    |                  |               |             | Х        | Х         | Х                |                       |            | Х       |             |             | Х     |
| See Map 2 | 322                   | Estate Rd           |   |            |      |                  |               |             | Х        |           |                  |                       |            |         |             |             | Х     |
| See Map 2 | 1010                  | Quietwood Ct        |   |            | Х    |                  |               | Х           | Х        | Х         |                  |                       |            | х       |             |             | Х     |
| See Map 1 | 216                   | Bond Ave            | Х | х          | Х    | Х                | Х             | х           | Х        | Х         | Х                | X                     | х          | х       | х           | Х           | Х     |
| See Map 1 | 206                   | Chartley Dr         |   |            | Х    |                  |               |             | Х        | Х         | Х                | Х                     |            | х       |             |             | Х     |
| See Map 1 | 405                   | Deacon Brook Circle |   | Х          | X    |                  | Х             | Х           | Х        | Х         | Х                | Х                     | Х          | Х       |             |             |       |
| See Map 1 | 230                   | Glyndon Dr          | Х | Х          | Х    | Х                | Х             | х           | Х        | Х         | Х                | X                     | Х          |         |             | Х           | Х     |
| See Map 1 | 311                   | Highmeadow Rd       |   |            |      |                  |               |             |          | - Unknov  | vn Cat           | egories -             |            |         |             |             |       |
| See Map 1 | 224                   | Highmeadow Rd       |   |            | х    |                  |               |             | х        | Х         |                  |                       | Х          |         |             |             | х     |
| See Map 1 | 411                   | Highmeadow Road     |   |            | Х    |                  |               |             | Х        | Х         | Х                |                       |            | Х       | Х           |             | Х     |