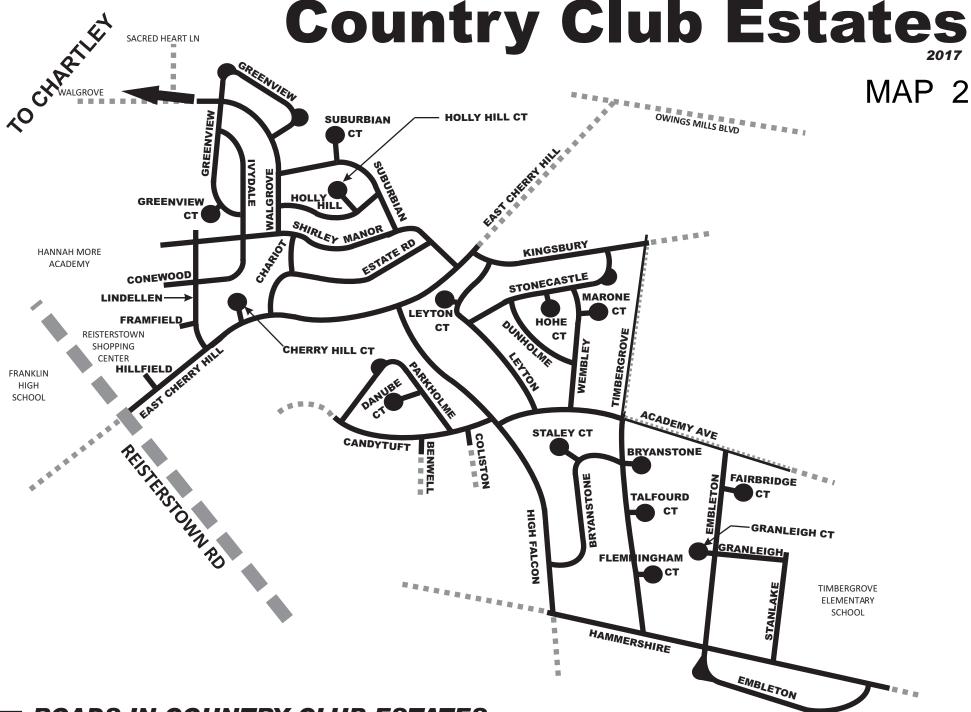

#### Saturday June 28, 2025 - Starting at 8:00AM - Page 2

|           | LIST SORTED BY STREET |                     |   | CATEGORIES |      |                  |               |             |          |           |                  |                       |            |         |             |             |       |
|-----------|-----------------------|---------------------|---|------------|------|------------------|---------------|-------------|----------|-----------|------------------|-----------------------|------------|---------|-------------|-------------|-------|
| Maps      | House #               | House # Street Name |   | Baby       | Toys | Tools<br>General | Tools<br>Yard | I Furniture | Clothing | Household | Kitchen<br>Items | Kitchen<br>Appliances | Appliances | Jewelry | Video Games | Electronics | Other |
| See Map 2 | 335                   | Bryanstone Rd       | Х |            | Х    |                  |               |             | Х        | Х         | Х                |                       |            | Х       |             |             | Х     |
| See Map 2 | 322                   | Estate Rd           |   |            |      |                  |               |             | Х        |           |                  |                       |            |         |             |             | Х     |
| See Map 2 | 1010                  | Quietwood Ct        |   |            | Х    |                  |               | Х           | Х        | Х         |                  |                       |            | х       |             |             | Х     |
| See Map 1 | 216                   | Bond Ave            | Х | х          | Х    | Х                | Х             | х           | Х        | Х         | Х                | X                     | х          | х       | х           | Х           | Х     |
| See Map 1 | 206                   | Chartley Dr         |   |            | Х    |                  |               |             | Х        | Х         | Х                | Х                     |            | х       |             |             | Х     |
| See Map 1 | 405                   | Deacon Brook Circle |   | Х          | X    |                  | Х             | Х           | Х        | Х         | Х                | Х                     | Х          | Х       |             |             |       |
| See Map 1 | 230                   | Glyndon Dr          | Х | Х          | Х    | Х                | Х             | х           | Х        | Х         | Х                | X                     | Х          |         |             | Х           | Х     |
| See Map 1 | 311                   | Highmeadow Rd       |   |            |      |                  |               |             |          | - Unknov  | vn Cat           | egories -             |            |         |             |             |       |
| See Map 1 | 224                   | Highmeadow Rd       |   |            | х    |                  |               |             | х        | Х         |                  |                       | Х          |         |             |             | х     |
| See Map 1 | 411                   | Highmeadow Road     |   |            | Х    |                  |               |             | Х        | Х         | Х                |                       |            | Х       | Х           |             | Х     |

Keep your eyes open as you drive around as there may be some last minute Yard Sales that were too late to make the list.

See maps on next pages!