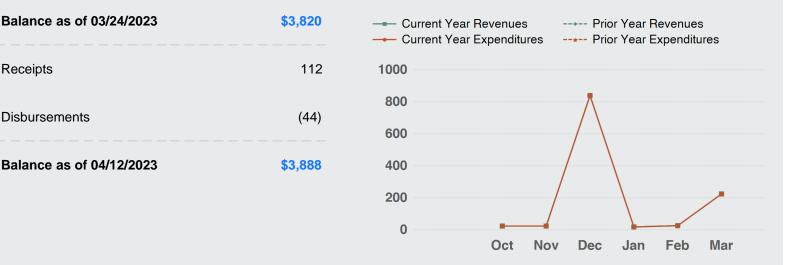

## **Cash Flow Report - Checking Account**

River Plantation MUD - CPF

| Number     | Name                                    | Memo                                   | Amount      | Balance       |  |  |
|------------|-----------------------------------------|----------------------------------------|-------------|---------------|--|--|
| Balance a  | s of 03/24/2023                         |                                        |             | \$323.95      |  |  |
| Receipts   |                                         |                                        |             |               |  |  |
|            | Transfer from TX Class Series 2022 WS&D |                                        | 6,370.80    |               |  |  |
|            | Interest                                |                                        | 4.30        |               |  |  |
|            | Transfer from TX Class Series 2022 WS&D |                                        | 45,835.75   |               |  |  |
| Total Rec  | eipts                                   |                                        |             | \$52,210.85   |  |  |
| Disburser  | nents                                   |                                        |             |               |  |  |
| 1018       | Specialized Maintenance Services, Inc.  | Pay Applicatation 4 - Final - Sanitary | (6,370.80)  |               |  |  |
| 1019       | Vogler & Spencer Engineering            | Engineering Expense                    | (45,835.75) |               |  |  |
| Bnk Chg    | First Financial Bank                    | Bank Service Charge                    | (0.29)      |               |  |  |
| Total Dist | oursements                              |                                        |             | (\$52,206.84) |  |  |
| Balance a  | Balance as of 04/12/2023                |                                        |             |               |  |  |