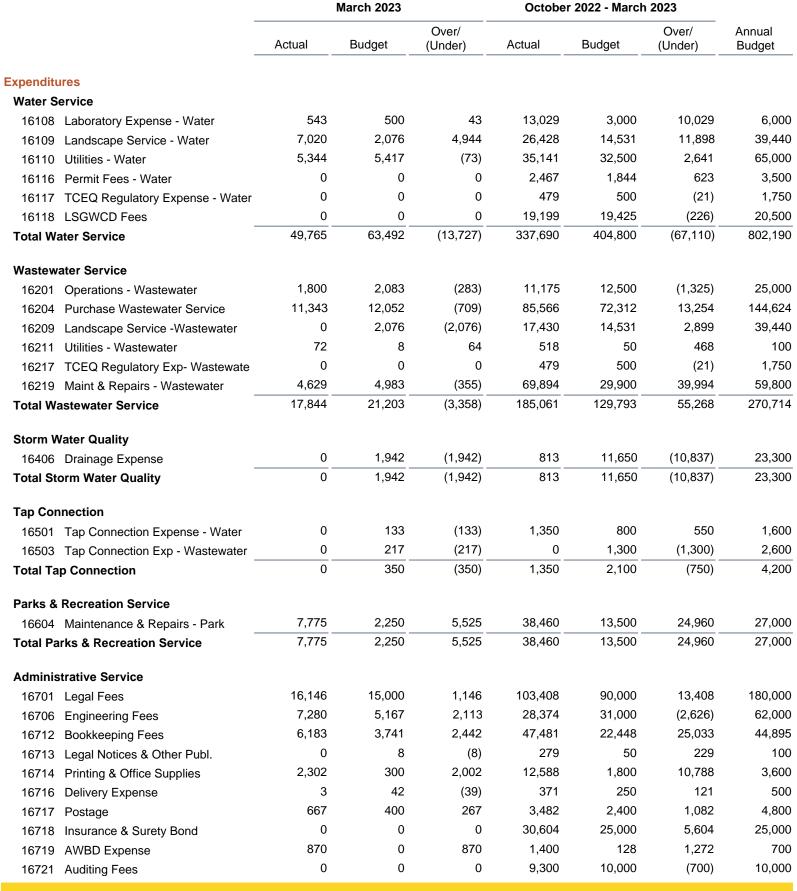

Balance as of 04/12/2023

|                                       | March 2023 |        | October 2022 - March 2023 |           |         |                  |                  |
|---------------------------------------|------------|--------|---------------------------|-----------|---------|------------------|------------------|
| -                                     | Actual     | Budget | Over/<br>(Under)          | Actual    | Budget  | Over/<br>(Under) | Annual<br>Budget |
| Revenues                              |            |        |                           |           |         |                  |                  |
| Water Revenue                         |            |        |                           |           |         |                  |                  |
| 14101 Water- Customer Service Revenue | 26,169     | 20,453 | 5,716                     | 166,430   | 139,685 | 26,745           | 400,000          |
| 14102 LSGCD Fees                      | 543        | 706    | (163)                     | 3,614     | 4,584   | (970)            | 13,000           |
| 14105 Reconnection Fee                | 0          | 1,083  | (1,083)                   | 0         | 6,500   | (6,500)          | 13,000           |
| Total Water Revenue                   | 26,712     | 22,242 | 4,470                     | 170,045   | 150,769 | 19,276           | 426,000          |
| Wastewater Revenue                    |            |        |                           |           |         |                  |                  |
| 14201 Wastewater-Customer Service Fee | 37,358     | 33,288 | 4,070                     | 215,666   | 205,898 | 9,768            | 420,000          |
| Total Wastewater Revenue              | 37,358     | 33,288 | 4,070                     | 215,666   | 205,898 | 9,768            | 420,000          |
| Property Tax Revenue                  |            |        |                           |           |         |                  |                  |
| 14301 Maintenance Tax Collections     | 12,140     | 9,310  | 2,830                     | 523,896   | 507,748 | 16,148           | 535,000          |
| Total Property Tax Revenue            | 12,140     | 9,310  | 2,830                     | 523,896   | 507,748 | 16,148           | 535,000          |
| Tap Connection Revenue                |            |        |                           |           |         |                  |                  |
| 14501 Tap Connections                 | 0          | 333    | (333)                     | 790       | 2,000   | (1,210)          | 4,000            |
| 14502 Inspection Fees                 | 0          | 0      | 0                         | 2,485     | 0       | 2,485            | 0                |
| Total Tap Connection Revenue          | 0          | 333    | (333)                     | 3,275     | 2,000   | 1,275            | 4,000            |
| Administrative Revenue                |            |        |                           |           |         |                  |                  |
| 14702 Penalties & Interest            | 338        | 1,000  | (662)                     | 6,811     | 6,000   | 811              | 12,000           |
| 14704 EPUD Revenues                   | 0          | 0      | 0                         | 92,556    | 0       | 92,556           | 0                |
| 14705 TCEQ Fee                        | 293        | 323    | (30)                      | 1,848     | 1,940   | (92)             | 3,880            |
| 14706 Bank Service Fees               | 0          | 4      | (4)                       | 0         | 25      | (25)             | 50               |
| Total Administrative Revenue          | 631        | 1,328  | (696)                     | 101,215   | 7,965   | 93,250           | 15,930           |
| Interest Revenue                      |            |        |                           |           |         |                  |                  |
| 14801 Interest Earned on Checking     | 79         | 20     | 59                        | 539       | 120     | 419              | 240              |
| 14802 Interest Earned on Temp. Invest | 4,666      | 375    | 4,291                     | 20,071    | 2,250   | 17,821           | 4,500            |
| Total Interest Revenue                | 4,746      | 395    | 4,351                     | 20,610    | 2,370   | 18,240           | 4,740            |
| Other Revenue                         |            |        |                           |           |         |                  |                  |
| 15801 Miscellaneous Income            | 0          | 83     | (83)                      | 6,904     | 500     | 6,404            | 1,000            |
| Total Other Revenue                   | 0          | 83     | (83)                      | 6,904     | 500     | 6,404            | 1,000            |
| -<br>Total Revenues                   | 81,586     | 66,979 | 14,607                    | 1,041,611 | 877,250 | 164,361          | 1,406,670        |
| Expenditures                          |            |        |                           |           |         |                  |                  |
| Water Service                         |            |        |                           |           |         |                  |                  |
| 16102 Operations - Water              | 7,724      | 50,333 | (42,609)                  | 42,103    | 302,000 | (259,897)        | 604,000          |
| 16104 Maintenance & Repairs - Water   | 28,657     | 4,000  | 24,657                    | 190,085   | 24,000  | 166,085          | 48,000           |
| 16107 Chemicals - Water               | 478        | 1,167  | (689)                     | 8,759     | 7,000   | 1,759            | 14,000           |

**River Plantation MUD - GOF** 

|                                     | March 2023 |          | October 2022 - March 2023 |         |         |                  |                  |
|-------------------------------------|------------|----------|---------------------------|---------|---------|------------------|------------------|
|                                     | Actual     | Budget   | Over/<br>(Under)          | Actual  | Budget  | Over/<br>(Under) | Annual<br>Budget |
| Expenditures                        |            |          |                           |         |         |                  |                  |
| Administrative Service              |            |          |                           |         |         |                  |                  |
| 16722 Bank Service Charges          | 804        | 45       | 759                       | 1,994   | 270     | 1,724            | 540              |
| 16723 Travel Expense                | 12         | 125      | (113)                     | 325     | 750     | (425)            | 1,500            |
| 16725 Tax Assessor/Collector        | 0          | 0        | 0                         | 444     | 800     | (356)            | 800              |
| 16732 Appraisal District Fees       | 1,873      | 1,000    | 873                       | 3,507   | 2,000   | 1,507            | 4,000            |
| 16733 Membership & Dues             | 0          | 30       | (30)                      | 750     | 30      | 720              | 30               |
| Total Administrative Service        | 36,139     | 25,858   | 10,281                    | 244,307 | 186,926 | 57,381           | 338,465          |
| Payroll Expense                     |            |          |                           |         |         |                  |                  |
| 17101 Payroll- Directors            | 0          | 0        | 0                         | 0       | 0       | 0                | 10,000           |
| 17105 Payroll-TWC/ TAX              | 0          | 0        | 0                         | 0       | 0       | 0                | 1,000            |
| Total Payroll Expense               | 0          | 0        | 0                         | 0       | 0       | 0                | 11,000           |
| Other Expense                       |            |          |                           |         |         |                  |                  |
| 17802 Miscellaneous Expense         | 11,108     | 83       | 11,025                    | 27,764  | 500     | 27,264           | 1,000            |
| Total Other Expense                 | 11,108     | 83       | 11,025                    | 27,764  | 500     | 27,264           | 1,000            |
| Total Expenditures                  | 122,632    | 115,178  | 7,454                     | 835,444 | 749,268 | 86,177           | 1,477,869        |
| Total Revenues (Expenditures)       | (41,046)   | (48,199) | 7,153                     | 206,167 | 127,982 | 78,184           | (71,199)         |
| Other Revenues                      |            |          |                           |         |         |                  |                  |
| Extra Ordinary Revenue              |            |          |                           |         |         |                  |                  |
| 15901 Prior Year Surplus            | 0          | 0        | 0                         | 0       | 0       | 0                | 71,199           |
| Total Extra Ordinary Revenue        | 0          | 0        | 0                         | 0       | 0       | 0                | 71,199           |
| Total Other Revenues                | 0          | 0        | 0                         | 0       | 0       | 0                | 71,199           |
| Total Other Revenues (Expenditures) | 0          | 0        | 0                         | 0       | 0       | 0                | 71,199           |
| Excess Revenues (Expenditures)      | (41,046)   | (48,199) | 7,153                     | 206,167 | 127,982 | 78,184           | 0                |
|                                     |            |          |                           |         |         |                  |                  |