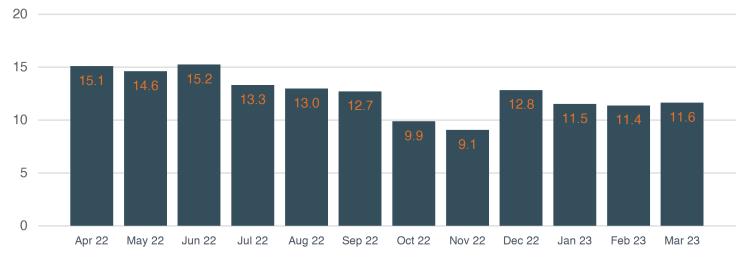

#### Operating Fund Reserve Coverage Ratio (In Months)

**General Operating Fund** 