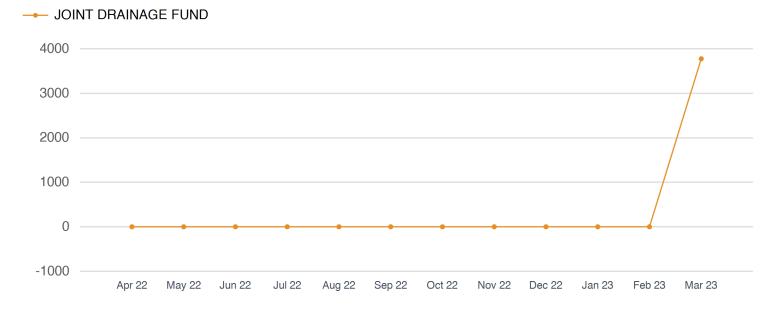

| Bonds Summary                  |                                  | Most Recent Audited Reve                          | General Operating Reserv |                                               |  |
|--------------------------------|----------------------------------|---------------------------------------------------|--------------------------|-----------------------------------------------|--|
| Water, Sewer,<br>Drainage      | Park,<br>Roads, Other            | Maximum Approved M&O Rat                          | te Unlimited             |                                               |  |
| Total<br>Authorized            | Total<br>Authorized              | Audited M&O Rate                                  | \$0.316                  | Operating Fund Balance<br>\$1,305,448         |  |
| \$21.5M                        | \$2.0M                           | Audited M&O Revenue                               | \$529.4K                 |                                               |  |
| Total<br>Issued                | Total<br>Issued                  | Audited Retail Service<br>Rate Per 10,000 gallons | \$72.91                  | Total Expenditures<br>Excluding Capital Costs |  |
| \$13.4M                        | \$1.7M                           | Audited Water/Wastewater<br>Revenue               | \$823.7K                 | \$1,477,869                                   |  |
| \$Available to Issue<br>\$8.1M | \$Available to Issue<br>\$325.9K | Audited Sales Tax Revenue                         | N/A                      | 11.6 Months                                   |  |
| ccount Balance                 | As of 04/12/2023                 |                                                   |                          |                                               |  |
| General Operating              | Capital Projects                 | Debt Service                                      | Sewer Treatme            | ent Plant Ioint Drainage                      |  |
| \$1,305,448                    | \$5,636,999                      | \$537,797                                         | \$5,206                  | \$3,888                                       |  |
|                                |                                  |                                                   | Total For All Acc        |                                               |  |