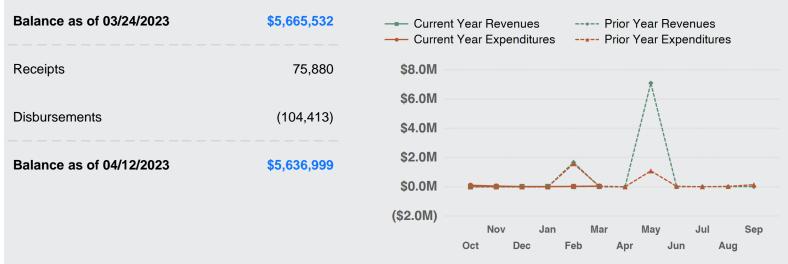

#### Account Balance Summary

| Balance as of 03/24/2023 | \$1,353,066 |
|--------------------------|-------------|
| Receipts                 | 179,403     |
| Disbursements            | (227,021)   |
| Balance as of 04/12/2023 | \$1,305,448 |

#### **Overall Revenues & Expenditures**

By Month (Year to Date)