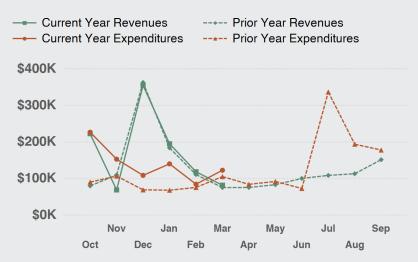

#### **Overall Revenues & Expenditures**

By Month (Year to Date)

#### March 2023

October 2022 - March 2023 (Year to Date)

| Revenues               |                            |                                | Revenues               |                            |                                 |
|------------------------|----------------------------|--------------------------------|------------------------|----------------------------|---------------------------------|
| Actual                 | Budget                     | Over/(Under)                   | Actual                 | Budget                     | Over/(Under)                    |
| \$81,586               | \$66,979                   | \$14,607                       | \$1,041,611            | \$877,250                  | \$164,361                       |
|                        |                            |                                |                        |                            |                                 |
|                        |                            |                                |                        |                            |                                 |
| Expenditures           |                            |                                | Expenditures           |                            |                                 |
| Expenditures<br>Actual | Budget                     | Over/(Under)                   | Expenditures<br>Actual | Budget                     | Over/(Under)                    |
| · · ·                  | <b>Budget</b><br>\$115,178 | <b>Over/(Under)</b><br>\$7,454 |                        | <b>Budget</b><br>\$749,268 | <b>Over/(Under)</b><br>\$86,177 |