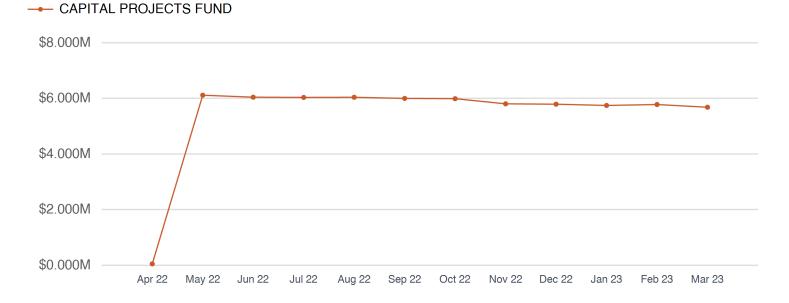

## Monthly Financial Summary - Capital Projects Fund River Plantation MUD - CPF

#### Account Balance By Month | April 2022 - March 2023