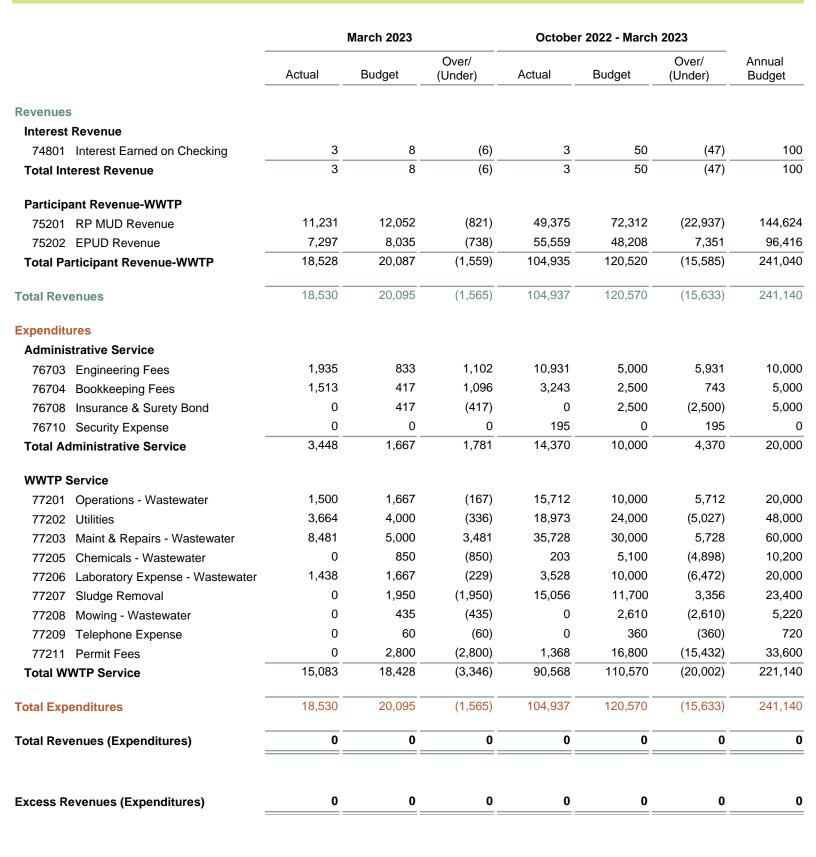

#### March 2023

October 2022 - March 2023 (Year to Date)

| Revenues               |                            |                                | Revenues               |                            |                                 |
|------------------------|----------------------------|--------------------------------|------------------------|----------------------------|---------------------------------|
| Actual                 | Budget                     | Over/(Under)                   | Actual                 | Budget                     | Over/(Under)                    |
| \$81,586               | \$66,979                   | \$14,607                       | \$1,041,611            | \$877,250                  | \$164,361                       |
|                        |                            |                                |                        |                            |                                 |
|                        |                            |                                |                        |                            |                                 |
| Expenditures           |                            |                                | Expenditures           |                            |                                 |
| Expenditures<br>Actual | Budget                     | Over/(Under)                   | Expenditures<br>Actual | Budget                     | Over/(Under)                    |
| · · ·                  | <b>Budget</b><br>\$115,178 | <b>Over/(Under)</b><br>\$7,454 |                        | <b>Budget</b><br>\$749,268 | <b>Over/(Under)</b><br>\$86,177 |

Balance as of 04/12/2023

|                                       | March 2023 |        | October 2022 - March 2023 |           |         |                  |                  |
|---------------------------------------|------------|--------|---------------------------|-----------|---------|------------------|------------------|
| -                                     | Actual     | Budget | Over/<br>(Under)          | Actual    | Budget  | Over/<br>(Under) | Annual<br>Budget |
| Revenues                              |            |        |                           |           |         |                  |                  |
| Water Revenue                         |            |        |                           |           |         |                  |                  |
| 14101 Water- Customer Service Revenue | 26,169     | 20,453 | 5,716                     | 166,430   | 139,685 | 26,745           | 400,000          |
| 14102 LSGCD Fees                      | 543        | 706    | (163)                     | 3,614     | 4,584   | (970)            | 13,000           |
| 14105 Reconnection Fee                | 0          | 1,083  | (1,083)                   | 0         | 6,500   | (6,500)          | 13,000           |
| Total Water Revenue                   | 26,712     | 22,242 | 4,470                     | 170,045   | 150,769 | 19,276           | 426,000          |
| Wastewater Revenue                    |            |        |                           |           |         |                  |                  |
| 14201 Wastewater-Customer Service Fee | 37,358     | 33,288 | 4,070                     | 215,666   | 205,898 | 9,768            | 420,000          |
| Total Wastewater Revenue              | 37,358     | 33,288 | 4,070                     | 215,666   | 205,898 | 9,768            | 420,000          |
| Property Tax Revenue                  |            |        |                           |           |         |                  |                  |
| 14301 Maintenance Tax Collections     | 12,140     | 9,310  | 2,830                     | 523,896   | 507,748 | 16,148           | 535,000          |
| Total Property Tax Revenue            | 12,140     | 9,310  | 2,830                     | 523,896   | 507,748 | 16,148           | 535,000          |
| Tap Connection Revenue                |            |        |                           |           |         |                  |                  |
| 14501 Tap Connections                 | 0          | 333    | (333)                     | 790       | 2,000   | (1,210)          | 4,000            |
| 14502 Inspection Fees                 | 0          | 0      | 0                         | 2,485     | 0       | 2,485            | 0                |
| Total Tap Connection Revenue          | 0          | 333    | (333)                     | 3,275     | 2,000   | 1,275            | 4,000            |
| Administrative Revenue                |            |        |                           |           |         |                  |                  |
| 14702 Penalties & Interest            | 338        | 1,000  | (662)                     | 6,811     | 6,000   | 811              | 12,000           |
| 14704 EPUD Revenues                   | 0          | 0      | 0                         | 92,556    | 0       | 92,556           | 0                |
| 14705 TCEQ Fee                        | 293        | 323    | (30)                      | 1,848     | 1,940   | (92)             | 3,880            |
| 14706 Bank Service Fees               | 0          | 4      | (4)                       | 0         | 25      | (25)             | 50               |
| Total Administrative Revenue          | 631        | 1,328  | (696)                     | 101,215   | 7,965   | 93,250           | 15,930           |
| Interest Revenue                      |            |        |                           |           |         |                  |                  |
| 14801 Interest Earned on Checking     | 79         | 20     | 59                        | 539       | 120     | 419              | 240              |
| 14802 Interest Earned on Temp. Invest | 4,666      | 375    | 4,291                     | 20,071    | 2,250   | 17,821           | 4,500            |
| Total Interest Revenue                | 4,746      | 395    | 4,351                     | 20,610    | 2,370   | 18,240           | 4,740            |
| Other Revenue                         |            |        |                           |           |         |                  |                  |
| 15801 Miscellaneous Income            | 0          | 83     | (83)                      | 6,904     | 500     | 6,404            | 1,000            |
| Total Other Revenue                   | 0          | 83     | (83)                      | 6,904     | 500     | 6,404            | 1,000            |
| -<br>Total Revenues                   | 81,586     | 66,979 | 14,607                    | 1,041,611 | 877,250 | 164,361          | 1,406,670        |
| Expenditures                          |            |        |                           |           |         |                  |                  |
| Water Service                         |            |        |                           |           |         |                  |                  |
| 16102 Operations - Water              | 7,724      | 50,333 | (42,609)                  | 42,103    | 302,000 | (259,897)        | 604,000          |
| 16104 Maintenance & Repairs - Water   | 28,657     | 4,000  | 24,657                    | 190,085   | 24,000  | 166,085          | 48,000           |
| 16107 Chemicals - Water               | 478        | 1,167  | (689)                     | 8,759     | 7,000   | 1,759            | 14,000           |

**River Plantation MUD - GOF** 

|                                     | March 2023 |          | October 2022 - March 2023 |         |         |                  |                  |
|-------------------------------------|------------|----------|---------------------------|---------|---------|------------------|------------------|
|                                     | Actual     | Budget   | Over/<br>(Under)          | Actual  | Budget  | Over/<br>(Under) | Annual<br>Budget |
| Expenditures                        |            |          |                           |         |         |                  |                  |
| Administrative Service              |            |          |                           |         |         |                  |                  |
| 16722 Bank Service Charges          | 804        | 45       | 759                       | 1,994   | 270     | 1,724            | 540              |
| 16723 Travel Expense                | 12         | 125      | (113)                     | 325     | 750     | (425)            | 1,500            |
| 16725 Tax Assessor/Collector        | 0          | 0        | 0                         | 444     | 800     | (356)            | 800              |
| 16732 Appraisal District Fees       | 1,873      | 1,000    | 873                       | 3,507   | 2,000   | 1,507            | 4,000            |
| 16733 Membership & Dues             | 0          | 30       | (30)                      | 750     | 30      | 720              | 30               |
| Total Administrative Service        | 36,139     | 25,858   | 10,281                    | 244,307 | 186,926 | 57,381           | 338,465          |
| Payroll Expense                     |            |          |                           |         |         |                  |                  |
| 17101 Payroll- Directors            | 0          | 0        | 0                         | 0       | 0       | 0                | 10,000           |
| 17105 Payroll-TWC/ TAX              | 0          | 0        | 0                         | 0       | 0       | 0                | 1,000            |
| Total Payroll Expense               | 0          | 0        | 0                         | 0       | 0       | 0                | 11,000           |
| Other Expense                       |            |          |                           |         |         |                  |                  |
| 17802 Miscellaneous Expense         | 11,108     | 83       | 11,025                    | 27,764  | 500     | 27,264           | 1,000            |
| Total Other Expense                 | 11,108     | 83       | 11,025                    | 27,764  | 500     | 27,264           | 1,000            |
| Total Expenditures                  | 122,632    | 115,178  | 7,454                     | 835,444 | 749,268 | 86,177           | 1,477,869        |
| Total Revenues (Expenditures)       | (41,046)   | (48,199) | 7,153                     | 206,167 | 127,982 | 78,184           | (71,199)         |
| Other Revenues                      |            |          |                           |         |         |                  |                  |
| Extra Ordinary Revenue              |            |          |                           |         |         |                  |                  |
| 15901 Prior Year Surplus            | 0          | 0        | 0                         | 0       | 0       | 0                | 71,199           |
| Total Extra Ordinary Revenue        | 0          | 0        | 0                         | 0       | 0       | 0                | 71,199           |
| Total Other Revenues                | 0          | 0        | 0                         | 0       | 0       | 0                | 71,199           |
| Total Other Revenues (Expenditures) | 0          | 0        | 0                         | 0       | 0       | 0                | 71,199           |
| Excess Revenues (Expenditures)      | (41,046)   | (48,199) | 7,153                     | 206,167 | 127,982 | 78,184           | 0                |
|                                     |            |          |                           |         |         |                  |                  |