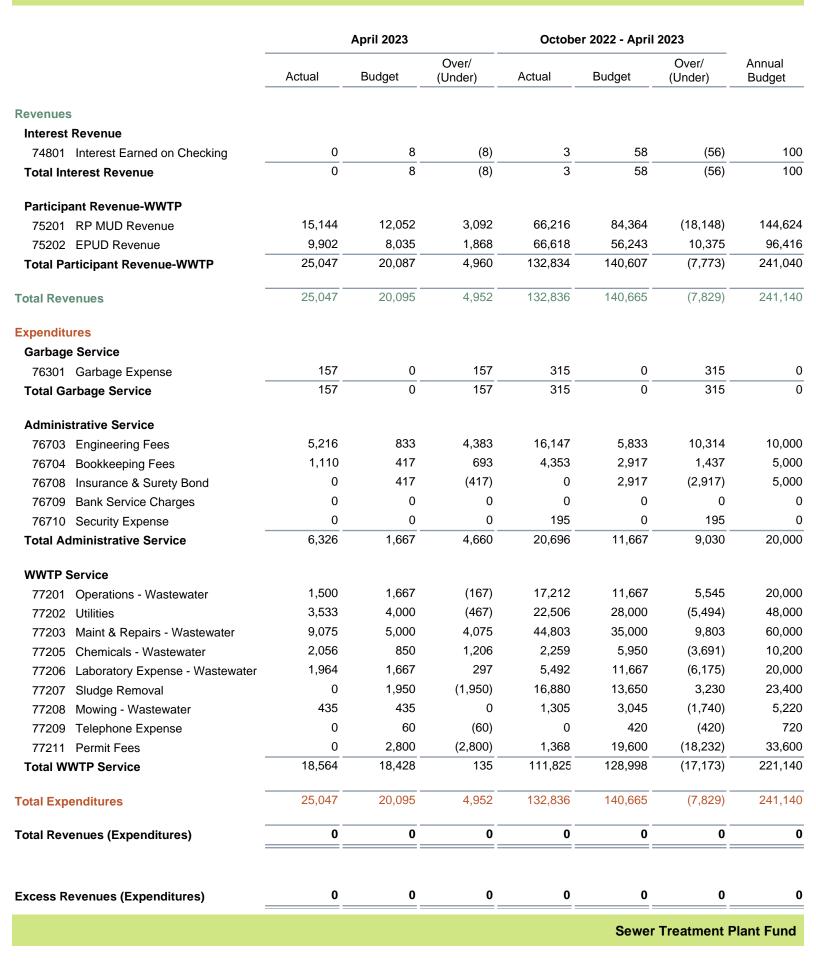

|                                                                 | April 2023       |                 | Octobe             | r 2022 - April    | 2023              |                      |                   |
|-----------------------------------------------------------------|------------------|-----------------|--------------------|-------------------|-------------------|----------------------|-------------------|
| -                                                               | Actual           | Budget          | Over/<br>(Under)   | Actual            | Budget            | Over/<br>(Under)     | Annual<br>Budget  |
| Revenues                                                        |                  |                 |                    |                   |                   |                      |                   |
| Water Revenue                                                   |                  |                 |                    |                   |                   |                      |                   |
| 14101 Water- Customer Service Revenue                           | 28,116           | 26,059          | 2,057              | 194,546           | 165,744           | 28,802               | 400,000           |
| 14102 LSGCD Fees                                                | 613              | 852             | (239)              | 4,227             | 5,436             | (1,209)              | 13,000            |
| 14105 Reconnection Fee                                          | 0                | 1,083           | (1,083)            | 0                 | 7,583             | (7,583)              | 13,000            |
| Total Water Revenue                                             | 28,729           | 27,994          | 735                | 198,774           | 178,763           | 20,010               | 426,000           |
| Wastewater Revenue                                              |                  |                 |                    |                   |                   |                      |                   |
| 14201 Wastewater-Customer Service Fee                           | 36,445           | 35,545          | 900                | 252,111           | 241,443           | 10,668               | 420,000           |
| Total Wastewater Revenue                                        | 36,445           | 35,545          | 900                | 252,111           | 241,443           | 10,668               | 420,000           |
| Property Tax Revenue                                            |                  |                 |                    |                   |                   |                      |                   |
| 14301 Maintenance Tax Collections                               | 6,246            | 2,471           | 3,775              | 530,142           | 510,219           | 19,923               | 535,000           |
| Total Property Tax Revenue                                      | 6,246            | 2,471           | 3,775              | 530,142           | 510,219           | 19,923               | 535,000           |
| Tap Connection Revenue                                          |                  |                 |                    |                   |                   |                      |                   |
| 14501 Tap Connections                                           | 0                | 333             | (333)              | 790               | 2,333             | (1,543)              | 4,000             |
| 14502 Inspection Fees                                           | 0                | 0               | 0                  | 2,485             | 0                 | 2,485                | 0                 |
| Total Tap Connection Revenue                                    | 0                | 333             | (333)              | 3,275             | 2,333             | 942                  | 4,000             |
| Administrative Revenue                                          |                  |                 |                    |                   |                   |                      |                   |
| 14702 Penalties & Interest                                      | 986              | 1,000           | (14)               | 7,797             | 7,000             | 797                  | 12,000            |
| 14704 EPUD Revenues                                             | 0                | 0               | 0                  | 1,594             | 0                 | 1,594                | 0                 |
| 14705 TCEQ Fee                                                  | 311              | 323             | (13)               | 2,158             | 2,263             | (105)                | 3,880             |
| 14706 Bank Service Fees                                         | 0                | 4               | (4)                | 0                 | 29                | (29)                 | 50                |
| Total Administrative Revenue                                    | 1,297            | 1,328           | (31)               | 11,549            | 9,293             | 2,257                | 15,930            |
| Interest Revenue                                                |                  |                 |                    |                   |                   |                      |                   |
| 14801 Interest Earned on Checking                               | 4,779            | 20              | 4,759              | 5,318             | 140               | 5,178                | 240               |
| 14802 Interest Earned on Temp. Invest                           | 0                | 375             | (375)              | 20,071            | 2,625             | 17,446               | 4,500             |
| Total Interest Revenue                                          | 4,779            | 395             | 4,384              | 25,389            | 2,765             | 22,624               | 4,740             |
| Other Revenue                                                   |                  |                 |                    |                   |                   |                      |                   |
| 15801 Miscellaneous Income                                      | 0                | 83              | (83)               | 6,904             | 583               | 6,321                | 1,000             |
| Total Other Revenue                                             | 0                | 83              | (83)               | 6,904             | 583               | 6,321                | 1,000             |
| Total Revenues                                                  | 77,496           | 68,149          | 9,347              | 1,028,144         | 945,400           | 82,745               | 1,406,670         |
| Expenditures                                                    |                  |                 |                    |                   |                   |                      |                   |
| Water Service                                                   |                  |                 |                    |                   |                   |                      |                   |
|                                                                 |                  |                 |                    |                   |                   |                      |                   |
| 16102 Operations - Water                                        | 11,262           | 50,333          | (39,072)           | 53,365            | 352,333           | (298,968)            | 604,000           |
| 16102 Operations - Water<br>16104 Maintenance & Repairs - Water | 11,262<br>18,207 | 50,333<br>4,000 | (39,072)<br>14,207 | 53,365<br>208,292 | 352,333<br>28,000 | (298,968)<br>180,292 | 604,000<br>48,000 |