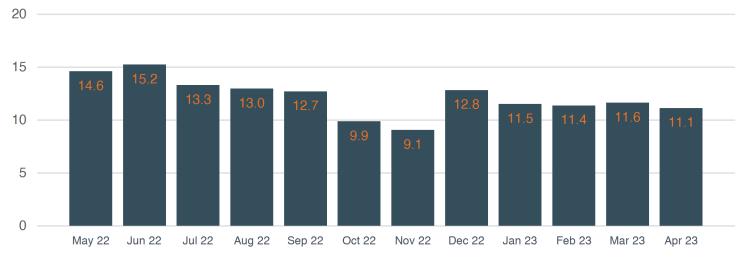

## Operating Fund Reserve Coverage Ratio (In Months)

**General Operating Fund** 