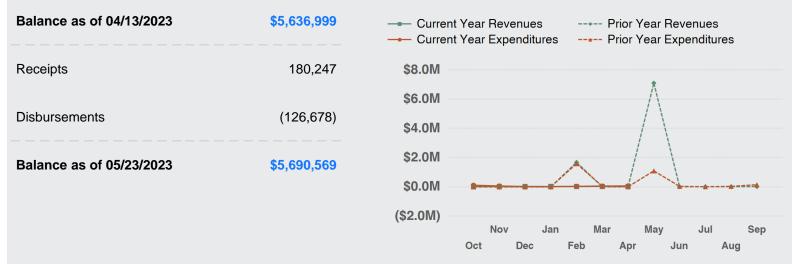

#### **Account Balance Summary**

| Balance as of 04/13/2023 | \$1,305,448 |
|--------------------------|-------------|
| Receipts                 | 202,507     |
| Disbursements            | (340,383)   |
| Balance as of 05/23/2023 | \$1,167,572 |