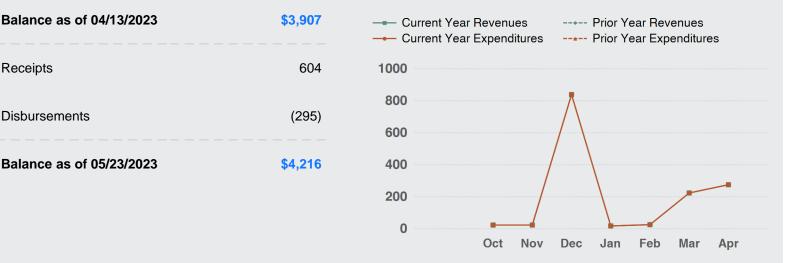

#### **Account Balance Summary**

| Balance as of 04/13/2023 | \$1,305,448 |
|--------------------------|-------------|
| Receipts                 | 202,507     |
| Disbursements            | (340,383)   |
| Balance as of 05/23/2023 | \$1,167,572 |