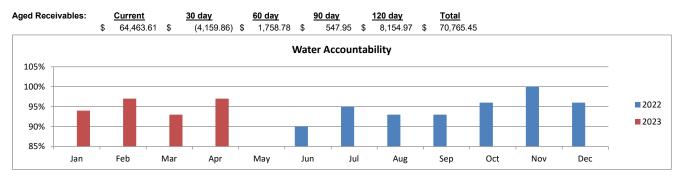

|                                |                           |
|                                                                                       |                                 | operating at 66%          |                                                  | d aanaaitu                      |                                                              |                                |                                                      |                                |                           |

Total g the month of April - 0.000 MG

#### Notes:

| Number of customers used 30k - 50k gal.         | 17 |
|-------------------------------------------------|----|
| Number of customers used an excess of 50k gal.  | 5  |
| Number of customers used an excess of 100k gal. | 1  |



🧉 Edit DMR

| Collapse Header                                        |       |                            |                     |                   |                           |                          |                                             |                         |      |                    |          |
|--------------------------------------------------------|-------|----------------------------|---------------------|-------------------|---------------------------|--------------------------|---------------------------------------------|-------------------------|------|--------------------|----------|
| Permit                                                 |       |                            |                     |                   |                           |