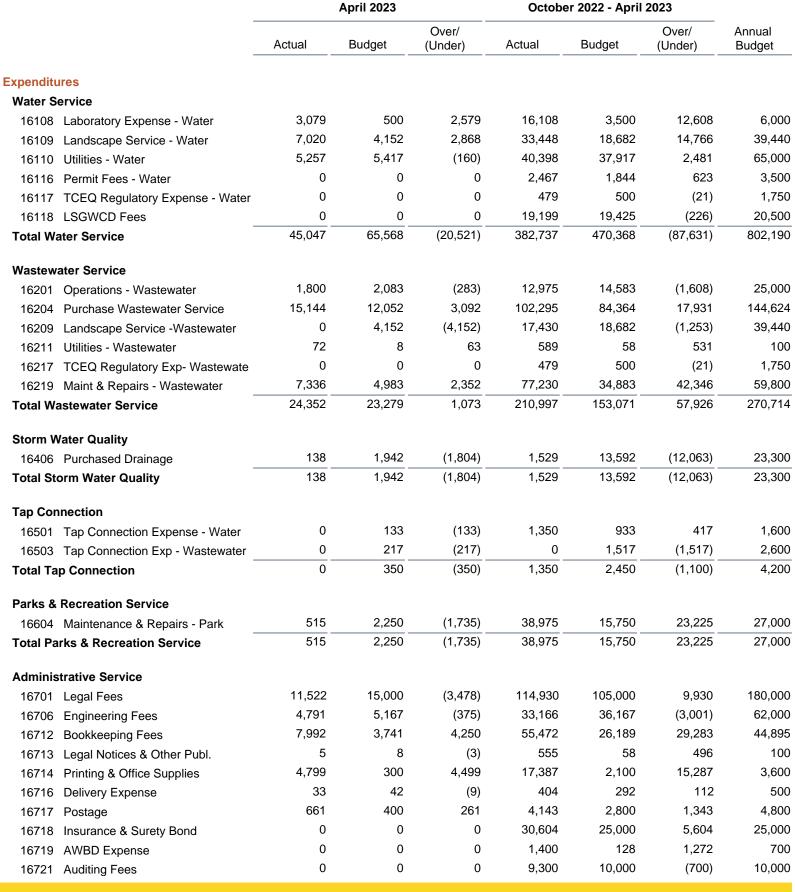

|                                                                 | April 2023       |                 | Octobe             | r 2022 - April    | 2023              |                      |                   |
|-----------------------------------------------------------------|------------------|-----------------|--------------------|-------------------|-------------------|----------------------|-------------------|
| -                                                               | Actual           | Budget          | Over/<br>(Under)   | Actual            | Budget            | Over/<br>(Under)     | Annual<br>Budget  |
| Revenues                                                        |                  |                 |                    |                   |                   |                      |                   |
| Water Revenue                                                   |                  |                 |                    |                   |                   |                      |                   |
| 14101 Water- Customer Service Revenue                           | 28,116           | 26,059          | 2,057              | 194,546           | 165,744           | 28,802               | 400,000           |
| 14102 LSGCD Fees                                                | 613              | 852             | (239)              | 4,227             | 5,436             | (1,209)              | 13,000            |
| 14105 Reconnection Fee                                          | 0                | 1,083           | (1,083)            | 0                 | 7,583             | (7,583)              | 13,000            |
| Total Water Revenue                                             | 28,729           | 27,994          | 735                | 198,774           | 178,763           | 20,010               | 426,000           |
| Wastewater Revenue                                              |                  |                 |                    |                   |                   |                      |                   |
| 14201 Wastewater-Customer Service Fee                           | 36,445           | 35,545          | 900                | 252,111           | 241,443           | 10,668               | 420,000           |
| Total Wastewater Revenue                                        | 36,445           | 35,545          | 900                | 252,111           | 241,443           | 10,668               | 420,000           |
| Property Tax Revenue                                            |                  |                 |                    |                   |                   |                      |                   |
| 14301 Maintenance Tax Collections                               | 6,246            | 2,471           | 3,775              | 530,142           | 510,219           | 19,923               | 535,000           |
| Total Property Tax Revenue                                      | 6,246            | 2,471           | 3,775              | 530,142           | 510,219           | 19,923               | 535,000           |
| Tap Connection Revenue                                          |                  |                 |                    |                   |                   |                      |                   |
| 14501 Tap Connections                                           | 0                | 333             | (333)              | 790               | 2,333             | (1,543)              | 4,000             |
| 14502 Inspection Fees                                           | 0                | 0               | 0                  | 2,485             | 0                 | 2,485                | 0                 |
| Total Tap Connection Revenue                                    | 0                | 333             | (333)              | 3,275             | 2,333             | 942                  | 4,000             |
| Administrative Revenue                                          |                  |                 |                    |                   |                   |                      |                   |
| 14702 Penalties & Interest                                      | 986              | 1,000           | (14)               | 7,797             | 7,000             | 797                  | 12,000            |
| 14704 EPUD Revenues                                             | 0                | 0               | 0                  | 1,594             | 0                 | 1,594                | 0                 |
| 14705 TCEQ Fee                                                  | 311              | 323             | (13)               | 2,158             | 2,263             | (105)                | 3,880             |
| 14706 Bank Service Fees                                         | 0                | 4               | (4)                | 0                 | 29                | (29)                 | 50                |
| Total Administrative Revenue                                    | 1,297            | 1,328           | (31)               | 11,549            | 9,293             | 2,257                | 15,930            |
| Interest Revenue                                                |                  |                 |                    |                   |                   |                      |                   |
| 14801 Interest Earned on Checking                               | 4,779            | 20              | 4,759              | 5,318             | 140               | 5,178                | 240               |
| 14802 Interest Earned on Temp. Invest                           | 0                | 375             | (375)              | 20,071            | 2,625             | 17,446               | 4,500             |
| Total Interest Revenue                                          | 4,779            | 395             | 4,384              | 25,389            | 2,765             | 22,624               | 4,740             |
| Other Revenue                                                   |                  |                 |                    |                   |                   |                      |                   |
| 15801 Miscellaneous Income                                      | 0                | 83              | (83)               | 6,904             | 583               | 6,321                | 1,000             |
| Total Other Revenue                                             | 0                | 83              | (83)               | 6,904             | 583               | 6,321                | 1,000             |
| Total Revenues                                                  | 77,496           | 68,149          | 9,347              | 1,028,144         | 945,400           | 82,745               | 1,406,670         |
| Expenditures                                                    |                  |                 |                    |                   |                   |                      |                   |
| Water Service                                                   |                  |                 |                    |                   |                   |                      |                   |
|                                                                 |                  |                 |                    |                   |                   |                      |                   |
| 16102 Operations - Water                                        | 11,262           | 50,333          | (39,072)           | 53,365            | 352,333           | (298,968)            | 604,000           |
| 16102 Operations - Water<br>16104 Maintenance & Repairs - Water | 11,262<br>18,207 | 50,333<br>4,000 | (39,072)<br>14,207 | 53,365<br>208,292 | 352,333<br>28,000 | (298,968)<br>180,292 | 604,000<br>48,000 |