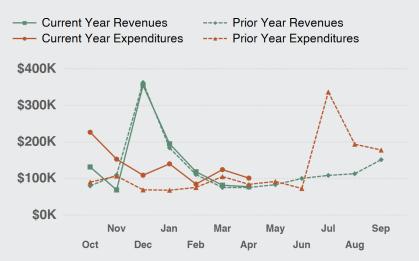

### **Overall Revenues & Expenditures**

By Month (Year to Date)

#### April 2023

October 2022 - April 2023 (Year to Date)

|          |              | Revenues     |                                                                                                   |                                                                                                                                    |
|----------|--------------|--------------|---------------------------------------------------------------------------------------------------|------------------------------------------------------------------------------------------------------------------------------------|
| Budget   | Over/(Under) | Actual       | Budget                                                                                            | Over/(Under)                                                                                                                       |
| \$68,149 | \$9,347      | \$1,028,144  | \$945,400                                                                                         | \$82,745                                                                                                                           |
|          |              |              |                                                                                                   |                                                                                                                                    |
|          |              | Expenditures |                                                                                                   |                                                                                                                                    |
|          |              |              |                                                                                                   |                                                                                                                                    |
| Budget   | Over/(Under) | Actual       | Budget                                                                                            | Over/(Under)                                                                                                                       |
|          | \$68,149     | -            | Budget         Over/(Under)         Actual           \$68,149         \$9,347         \$1,028,144 | Budget         Over/(Under)         Actual         Budget           \$68,149         \$9,347         \$1,028,144         \$945,400 |