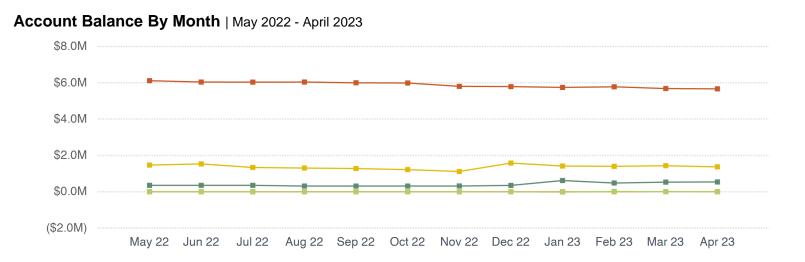

## Operating Fund Reserve Coverage Ratio (In Months)

**General Operating Fund** 

 General Operating \$1,167,572

- Capital Projects \$5,690,569
- Debt Service \$545,380
- Sewer Treatment PlantJoint Drainage\$5,612\$4,216

## Total For All Accounts: \$7,413,348