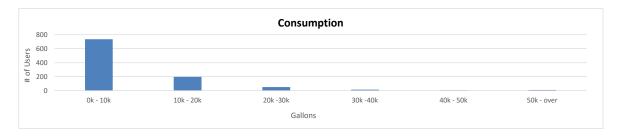

tted Dissolved Oxygen (Min.) | 6.0         | mg/l         |
| Maximum Chlorine Residual      | 3.79       | Permitted Chlorine Maximum        | 4.0         | mg/l         |
| Minimum Chlorine Residual      | 1.00       | Permitted Chlorine Minimum        | 1.0         | mg/l         |
| Average E. coli                | 4.00       | Permitted E. coli                 | 63.0        | mpn/100 ml   |
| T ( I B : ( II                 | 45 40"     |                                   |             |              |

Sewer Treatment plant is currently operating at 88% of the permitted capacity.

Total gallons of Reuse for the month of July - 4.154 MG

 Aged Receivables:
 Current
 30 day
 60 day
 90 day
 120 day
 Total

 \$ 67,453.10
 \$ (2,056.85)
 \$ 1,057.05
 \$ 736.57
 \$ 1,833.10
 \$ 69,022.97





DMR Copy of Record

EPA may make all the information submitted through this form (including all attachments) available to the public without further notice to you. Do not use this online form to submit personal information (e.g., non-business cell phone number or non-business email address), confidential business information (CBI), or if you intend to assert a CBI claim on any of the submitted information. Pursuant to 40 CFR 2.203(a), EPA is providing you with notice that all CBI claims must be asserted at the time of submission. EPA cannot accommodate a late CBI claim to cover previously submitted information because efforts to protect the information are not administratively practicable since it may already be disclosed to the public. Although we do not foresee a need for persons to