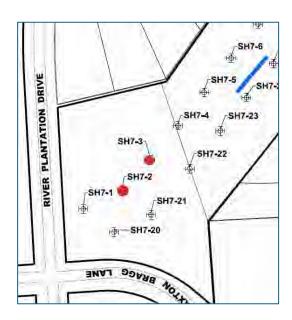

| erry            |                                             |                     |  |  |
| Signature of authorized agent of contr |                                                                                                                                   |                                    | nt of contracti | tracting business entity                    |                     |  |  |

#### Charleston Park Watering Schedule

Sections 1 - 3: Every Monday and Tuesday; 25 minutes per zone Sections 4 - 6: Every Wednesday and Thursday; 25 minutes per zone

Sections 7 - 9: Every Friday and Saturday; 25 minutes per zone

\*\* We will be watering back to back days in order to get more water saturation into the soil

**Red dots:** Broken heads **Blue line:** Broken Pipe







Site Visit: 7/19/2024

We have a follow up visit scheduled for 8/21/24 now that there is power. Repairs have been made and we did some hand watering. We will send you a follow-up status report tomorrow after our onsite visit.











#### RIVER PLANTATION MUNICIPAL UTLITY DISTRICT

Resolution (1) Finding District to be Low Tax Rate, Developed, Developing, or Developed District in a Declared Disaster Area, (2) Calling Public Hearing on 2024 Tax Rate and (3) Authorizing Tax Assessor-Collector to Prepare and Publish Notice of the Public Hearing

The board of directors ("Board") of River Plantation Municipal Utility District ("District") met on August 22, 2024, with a quorum of directors present, as follows:

Julie Gilmer, President Timothy Goodman, Vice President Karl Sakocius, Secreta