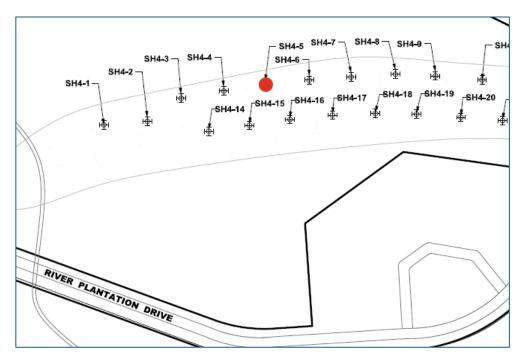

| erry            |                                             |                     |  |  |
| Signature of authorized agent of contr |                                                                                                                                   |                                    | nt of contracti | tracting business entity                    |                     |  |  |

#### Charleston Park Watering Schedule

Sections 1 - 3: Every Monday and Tuesday; 25 minutes per zone Sections 4 - 6: Every Wednesday and Thursday; 25 minutes per zone

Sections 7 - 9: Every Friday and Saturday; 25 minutes per zone

\*\* We will be watering back to back days in order to get more water saturation into the soil

**Red dots:** Broken heads **Blue line:** Broken Pipe







Site Visit: 7/19/2024

We have a follow up visit scheduled for 8/21/24 now that there is power. Repairs have been made and we did some hand watering. We will send you a follow-up status report tomorrow after our onsite visit.











#### RIVER PLANTATION MUNICIPAL UTLITY DISTRICT

Resolution (1) Finding District to be Low Tax Rate, Developed, Developing, or Developed District in a Declared Disaster Area, (2) Calling Public Hearing on 2024 Tax Rate and (3) Authorizing Tax Assessor-Collector to Prepare and Publish Notice of the Public Hearing

The board of directors ("Board") of River Plantation Municipal Utility District ("District") met on August 22, 2024, with a quorum of directors present, as follows:

Julie Gilmer, President Timothy Goodman, Vice President Karl Sakocius, Secretary