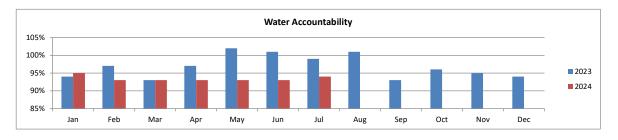

ed Dissolved Oxygen (Min.) | 6.0         | mg/l         |
| Maximum Chlorine Residual      | 3.79       | Permitted Chlorine Maximum        | 4.0         | mg/l         |
| Minimum Chlorine Residual      | 1.00       | Permitted Chlorine Minimum        | 1.0         | mg/l         |
| Average E. coli                | 4.00       | Permitted E. coli                 | 63.0        | mpn/100 ml   |
| T ( I B : ( II                 | 45 40"     |                                   |             |              |

Sewer Treatment plant is currently operating at 88% of the permitted capacity.

Total gallons of Reuse for the month of July - 4.154 MG

 Aged Receivables:
 Current
 30 day
 60 day
 90 day
 120 day
 Total

 \$ 67,453.10
 \$ (2,056.85)
 \$ 1,057.05
 \$ 736.57
 \$ 1,833.10
 \$ 69,022.97





DMR Copy of Record

EPA may make all the information submitted through this form (including all attachments) available to the public without further notice to you. Do not use this online form to submit personal information (e.g., non-business cell phone number or non-business email address), confidential business information (CBI), or if you intend to assert a CBI claim on any of the submitted information. Pursuant to 40 CFR 2.203(a), EPA is providing you with notice that all CBI claims must be asserted at the time of submission. EPA cannot accommodate a late CBI claim to cover previously submitted information because efforts to protect the information are not administratively practicable since it may already be disclosed to the public. Although we do not foresee a need for persons to as