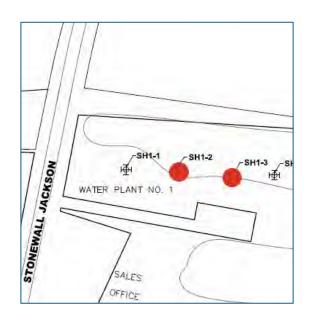

| erry            |                                             |                     |  |  |
| Signature of authorized agent of contr |                                                                                                                                   |                                    | nt of contracti | tracting business entity                    |                     |  |  |

#### Charleston Park Watering Schedule

Sections 1 - 3: Every Monday and Tuesday; 25 minutes per zone Sections 4 - 6: Every Wednesday and Thursday; 25 minutes per zone

Sections 7 - 9: Every Friday and Saturday; 25 minutes per zone

\*\* We will be watering back to back days in order to get more water saturation into the soil

**Red dots:** Broken heads **Blue line:** Broken Pipe







Site Visit: 7/19/2024

We have a follow up visit scheduled for 8/21/24 now that there is power. Repairs have been made and we did some hand watering. We will send you a follow-up status report tomorrow after our onsite visit.











#### RIVER PLANTATION MUNICIPAL UTLITY DISTRICT

Resolution (1) Finding District to be Low Tax Rate, Developed, Developing, or Developed District in a Declared Disaster Area, (2) Calling Public Hearing on 2024 Tax Rate and (3) Authorizing Tax Assessor-Collector to Prepare and Publish Notice of the Public Hearing

The board of directors ("Board") of River Plantation Municipal Utility District ("District") met on August 22, 2024, with a quorum of directors present, as follows:

Julie Gilmer, President Timothy Goodman, Vice President Karl Sakocius, Secre