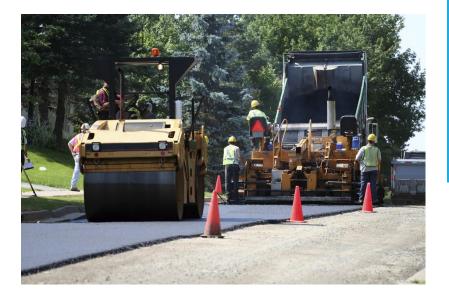

#### **ASPHALT Roadways & Parking Lot Repair**

Asphalt patch & repair Full Milling and overlay Expand your lot or widen your road Seal Coat & crack fill Line striping, curb painting, & stenciling