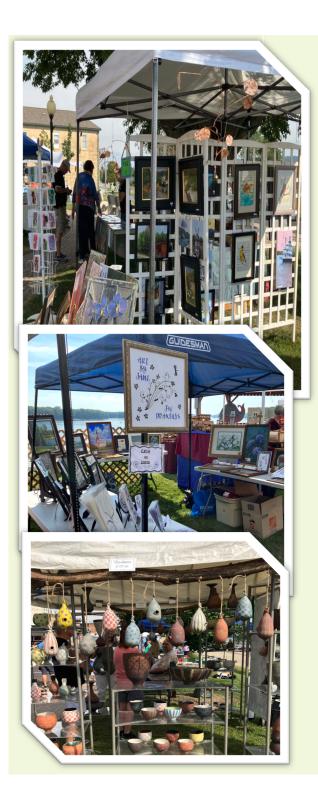

## \*Exhibit Area Size

The assigned exhibit sites are at least 10' by 12' along the Riverwalk.

Exhibitors are expected to provide their own tables, chairs, awnings, and display materials.

All exhibitors are responsible for appropriate cover for their work in case of inclement weather.