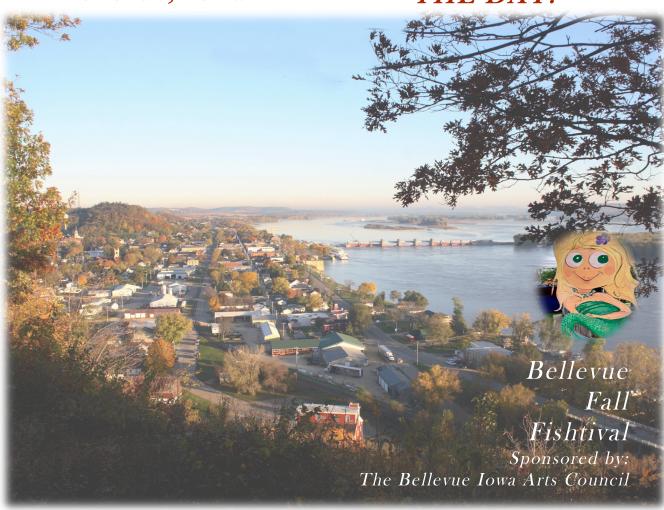

Join us as we celebrate our  $22^{nd}$  year enjoying art exhibits along the banks of the Mighty Mississippi River in Bellevue, Iowa

Welcome
To
Fishtival!
Saturday, September 9
From: 9 - 3
~PLAN TO SPEND
THE DAY!~