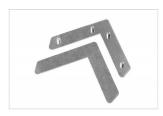

sible from the front, making the print stand out even more.

### The advantages

- Sturdy profile
- ✓ Gives a 3D effect
- ✓ Seamlessly around the corner
- ✓ Three standard colours









Heavy 26 45° Single-sided textile frame

# **Mounting**



#### Wall-mounted

Wall mounted frames with just one textile.

# **Stabilizers**



#### **Stabilizers**

In order to guarantee the stability of the frame, stabilizers must be placed in the frame. This way the construction is sturdy.

# **Punch holes**



### Without punch holes

Attach the frame to the wall with screw fastening or use wallmounts with a levelling screw.

# **Recommended accessories**

### **Akoestiek**



Therm Acoustic FK-8930

#### **Wall mounts**



**Wall mount simple** FK-0400



Wall mount heavy FK-0410

#### **Locksets**



**Lockset heavy** FK-0200



**Lockset heavy short** FK-0205



**Lockset stabilizer** FK-0220



**Lockset stabilizer 45°** FK-0222

#### **Extension sets**



**Extension set heavy** FK-0500



Extension set aluminium keeper FK-0532

## **Stabilizers**



**Stabilizer 43** NF-04438