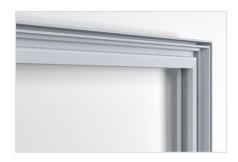

# Heavy 26 45°

Single-sided textile frame

- NF-04070-45G
- NF-21070-45G
- NF-56070-45G
- Any colour possible

## **Specifications**

- → 26 mm
- 0.985 kilos/metre
- 6150 mm
- ☑ Unlit