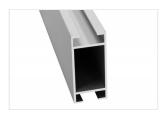

# Heavy 26 45°

Single-sided textile frame

- NF-04070-45G
- NF-21070-45G
- NF-56070-45G
- Any colour possible

## **Specifications**

- → 26 mm
- 0.985 kilos/metre
- 6150 mm
- ☑ Unlit

## About the Heavy 26 45°

A single-sided wall profile that gives the print a floating effect, because the print is slightly off the wall. The edge of the aluminium is almost invisible from the front, making the print stand out even more.