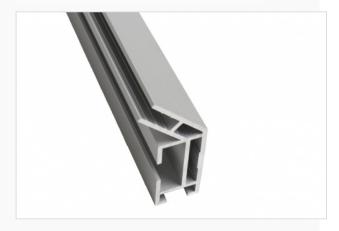

## About the Heavy 26 45°

A single-sided wall profile that gives the print a floating effect, because the print is slightly off the wall. The edge of the aluminium is almost invisible from the front, making the print stand out even more.

### The advantages

- Sturdy profile
- ✓ Gives a 3D effect
- ✓ Seamlessly around the corner
- ✓ Three standard colours

Heavy 26 45° Single-sided textile frame