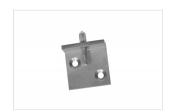

wall. The edge of the aluminium is almost invisible from the front, making the print stand out even more.

### The advantages

- Sturdy profile
- ✓ Gives a 3D effect
- ✓ Seamlessly around the corner
- ✓ Three standard colours









Heavy 26 45° Single-sided textile frame

# **Mounting**



#### Wall-mounted

Wall mounted frames with just one textile.

# **Stabilizers**



#### **Stabilizers**

In order to guarantee the stability of the frame, stabilizers must be placed in the frame. This way the construction is sturdy.

# **Punch holes**



### Without punch holes

Attach the frame to the wall with screw fastening or use wallmounts with a levelling screw.

# **Recommended accessories**

### **Akoestiek**



Therm Acoustic FK-8930

#### **Wall mounts**



**Wall mount simple** FK-0400



Wall mount heavy FK-0410

#### **Locksets**



**Lockset heavy** FK-0200



**Lockset heavy short** FK-0205



**Lockset stabilizer** FK-0220



**Lockset stabilizer 45°** FK-0222

#### **Extension sets**



**Extension set heavy** FK-0500



Extension set aluminium keeper FK-0532

## **Stabilizers**



**Stabilizer 43** NF-04438