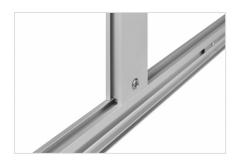

# **Stabilizers**

#### **Stabilizers**

In order to guarantee the stability of the frame, stabilizers must be placed in the frame. This way the construction is sturdy.