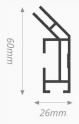

## **Specifications**

- → 26 mm
- 0.985 kilos/metre
- 6150 mm
- ☑ Unlit

## About the Heavy 26 45°

A single-sided wall profile that gives the print a floating effect, because the print is slightly off the wall. The edge of the aluminium is almost invisible from the front, making the print stand out even more.