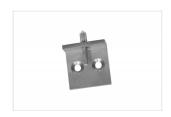

use the print is slightly off the wall. The edge of the aluminium is almost invisible from the front, making the print stand out even more.

### The advantages

- Sturdy profile
- ✓ Gives a 3D effect
- ✓ Seamlessly around the corner
- ✓ Three standard colours









Heavy 26 45° Single-sided textile frame

# **Mounting**



#### Wall-mounted

Wall mounted frames with just one textile.

# **Stabilizers**



#### **Stabilizers**

In order to guarantee the stability of the frame, stabilizers must be placed in the frame. This way the construction is sturdy.

# **Punch holes**



### Without punch holes

Attach the frame to the wall with screw fastening or use wallmounts with a levelling screw.

# **Recommended accessories**

### **Akoestiek**



Therm Acoustic FK-8930

#### **Wall mounts**



**Wall mount simple** FK-0400



Wall mount heavy FK-0410

#### **Locksets**



**Lockset heavy** FK-0200



**Lockset heavy short** FK-0205



**Lockset stabilizer** FK-0220



**Lockset stabilizer 45°** FK-0222

#### **Extension sets**



**Extension set heavy** FK-0500



Extension set aluminium keeper FK-0532

## **Stabilizers**



**Stabilizer 43** NF-04438