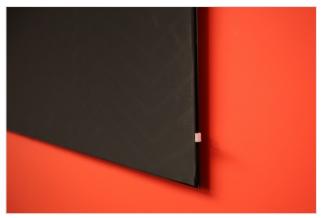

## About the Heavy 26 45°

A single-sided wall profile that gives the print a floating effect, because the print is slightly off the wall. The edge of the aluminium is almost invisible from the front, making the print stand out even more.

### The advantages

- Sturdy profile
- ✓ Gives a 3D effect
- ✓ Seamlessly around the corner
- ✓ Three standard colours

Heavy 26 45° Single-sided textile frame