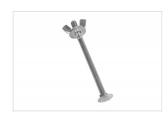

me

# **Mounting**



**Wall-mounted** 

Wall mounted frames with just one textile.



## Attached to the ceiling

Frames suspended from the ceiling. Both horizintal as well as vertical suspension is possible.

## **Stabilizers**



#### **Stabilizers**

In order to guarantee the stability of the frame, stabilizers must be placed in the frame. This way the construction is sturdy.

## **Punch holes**



#### Without punch holes

Attach the frame to the wall with screw fastening or use wallmounts with a levelling screw.

# **Recommended accessories**

## Akoestiek



Therm Acoustic FK-8930

#### **Wall mounts**



**Wall mount simple** FK-0400



Wall mount heavy FK-0410

## **Ceiling mounts**



**Ceiling mount heavy** FK-0425



Ceiling mount heavy suspension FK-0427

#### **Connectors**



Frame Connector FK-0668



**Triangle connector set** FK-0670

## Locksets



**Lockset heavy** FK-0200



**Lockset heavy short** FK-0205



**Lockset stabilizer** FK-0220



**Lockset stabilizer 45°** FK-0222

### **Extension sets**



**Extension set heavy** FK-0500



Extension set aluminium keeper FK-0532

## **Stabilizers**



**Stabilizer 43** NF-04438