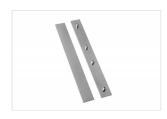

## **Stabilizers**

#### **Stabilizers**

In order to guarantee the stability of the frame, stabilizers must be placed in the frame. This way the construction is sturdy.