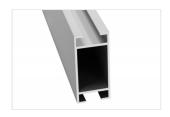

## **Heavy 27**

Single-sided textile frame

- NF-04270
- NF-21270
- NF-56270
- Any colour possible

## **Specifications**

- → 27 mm
- 0.677 kilos/meter
- 6150 mm
- Unlit

### **About the Heavy 27**

Heavy 27 is our most popular and sturdiest singlesided profile. The profile can be attached to the wall or suspended from the ceiling. This wall profile is often used in shop and office interiors or for home decoration.

### The advantages

- ✓ Extra-strong profile
- ✓ Three options of mounting the frame
- ✓ Three standard colours
- ✓ Use stabilisers above 2,2 meters

Heavy 27 Single-sided textile frame