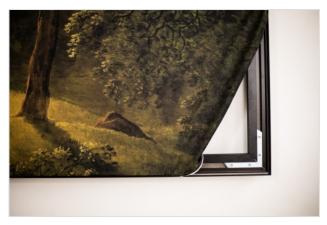

## **Heavy 27**

Single-sided textile frame

- NF-04270
- NF-21270
- NF-56270
- Any colour possible

### **About the Heavy 27**

Heavy 27 is our most popular and sturdiest singlesided profile. The profile can be attached to the wall or suspended from the ceiling. This wall profile is often used in shop and office interiors or for home decoration.