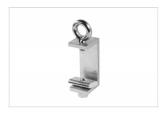

Three standard colours
- ✓ Use stabilisers above 2,2 meters





Heavy 27 Single-sided textile frame

# **Mounting**



**Wall-mounted** 

Wall mounted frames with just one textile.



## Attached to the ceiling

Frames suspended from the ceiling. Both horizintal as well as vertical suspension is possible.

## **Stabilizers**



#### **Stabilizers**

In order to guarantee the stability of the frame, stabilizers must be placed in the frame. This way the construction is sturdy.

## **Punch holes**



#### Without punch holes

Attach the frame to the wall with screw fastening or use wallmounts with a levelling screw.

# **Recommended accessories**

## Akoestiek



Therm Acoustic FK-8930

#### **Wall mounts**



**Wall mount simple** FK-0400



Wall mount heavy FK-0410

## **Ceiling mounts**



**Ceiling mount heavy** FK-0425



Ceiling mount heavy suspension FK-0427

#### **Connectors**



Frame Connector FK-0668



**Triangle connector set** FK-0670

## Locksets



**Lockset heavy** FK-0200



**Lockset heavy short** FK-0205



**Lockset stabilizer** FK-0220



**Lockset stabilizer 45°** FK-0222

### **Extension sets**



**Extension set heavy** FK-0500



Extension set aluminium keeper FK-0532

## **Stabilizers**



**Stabilizer 43** NF-04438