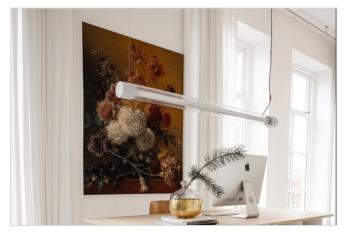

## **Heavy 27**

Single-sided textile frame

- NF-04270
- NF-21270
- NF-56270
- Any colour possible

## **Specifications**

- → 27 mm
- 0.677 kilos/meter
- 6150 mm
- Unlit







### **About the Heavy 27**

Heavy 27 is our most popular and sturdiest singlesided profile. The profile can be attached to the wall or suspended from the ceiling. This wall profile is often used in shop and office interiors or for home decoration.

### The advantages

- ✓ Extra-strong profile
- ✓ Three options of mounting the frame
- ✓ Three standard colours
- ✓ Use stabilisers above 2,2 meters





Heavy 27 Single-sided textile frame

# **Mounting**



**Wall-mounted** 

Wall mounted frames with just one textile.



## Attached to the ceiling

Frames suspended from the ceiling. Both horizintal as well as vertical suspension is possible.

## **Stabilizers**



#### **Stabilizers**

In order to guarantee the stability of the frame, stabilizers must be placed in the frame. This way the construction is sturdy.

## **Punch holes**



#### Without punch holes

Attach the frame to the wall with screw fastening or use wallmounts with a levelling screw.

# **Recommended accessories**

## Akoestiek



Therm Acoustic FK-8930

#### **Wall mounts**



**Wall mount simple** FK-0400



Wall mount heavy FK-0410

## **Ceiling mounts**



**Ceiling mount heavy** FK-0425



Ceiling mount heavy suspension FK-0427

#### **Connectors**



Frame Connector FK