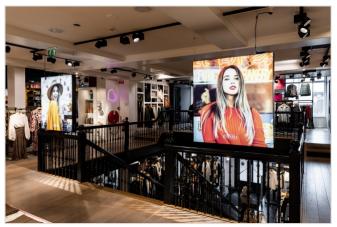

### **About the Heavy 27**

Heavy 27 is our most popular and sturdiest singlesided profile. The profile can be attached to the wall or suspended from the ceiling. This wall profile is often used in shop and office interiors or for home decoration.