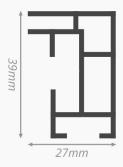

## **Specifications**

- → 27 mm
- 0.677 kilos/meter
- 6150 mm
- Unlit

### **About the Heavy 27**

Heavy 27 is our most popular and sturdiest singlesided profile. The profile can be attached to the wall or suspended from the ceiling. This wall profile is often used in shop and office interiors or for home decoration.