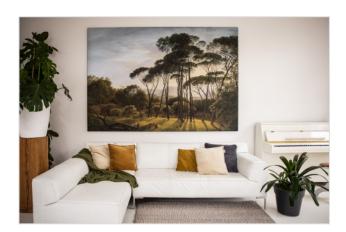

### **About the Heavy 27**

Heavy 27 is our most popular and sturdiest singlesided profile. The profile can be attached to the wall or suspended from the ceiling. This wall profile is often used in shop and office interiors or for home decoration.

# **Mounting**

**Wall-mounted** 

Wall mounted frames with just one textile.