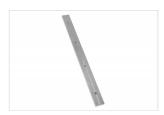

tee the stability of the frame, stabilizers must be placed in the frame. This way the construction is sturdy.

## **Punch holes**



#### Without punch holes

Attach the frame to the wall with screw fastening or use wallmounts with a levelling screw.

# **Recommended accessories**

## Akoestiek



Therm Acoustic FK-8930

#### **Wall mounts**



**Wall mount simple** FK-0400



Wall mount heavy FK-0410

## **Ceiling mounts**



**Ceiling mount heavy** FK-0425



Ceiling mount heavy suspension FK-0427

#### **Connectors**



Frame Connector FK-0668



**Triangle connector set** FK-0670

## Locksets



**Lockset heavy** FK-0200



**Lockset heavy short** FK-0205



**Lockset stabilizer** FK-0220



**Lockset stabilizer 45°** FK-0222

### **Extension sets**



**Extension set heavy** FK-0500



Extension set aluminium keeper FK-0532

## **Stabilizers**



**Stabilizer 43** NF-04438