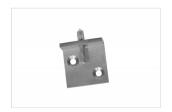

rofile
- ✓ Three options of mounting the frame
- ✓ Three standard colours
- ✓ Use stabilisers above 2,2 meters





Heavy 27 Single-sided textile frame

# **Mounting**



**Wall-mounted** 

Wall mounted frames with just one textile.



## Attached to the ceiling

Frames suspended from the ceiling. Both horizintal as well as vertical suspension is possible.

## **Stabilizers**



#### **Stabilizers**

In order to guarantee the stability of the frame, stabilizers must be placed in the frame. This way the construction is sturdy.

## **Punch holes**



#### Without punch holes

Attach the frame to the wall with screw fastening or use wallmounts with a levelling screw.

# **Recommended accessories**

## Akoestiek



Therm Acoustic FK-8930

#### **Wall mounts**



**Wall mount simple** FK-0400



Wall mount heavy FK-0410

## **Ceiling mounts**



**Ceiling mount heavy** FK-0425



Ceiling mount heavy suspension FK-0427

#### **Connectors**



Frame Connector FK-0668



**Triangle connector set** FK-0670

## Locksets



**Lockset heavy** FK-0200



**Lockset heavy short** FK-0205



**Lockset stabilizer** FK-0220



**Lockset stabilizer 45°** FK-0222

### **Extension sets**



**Extension set heavy** FK-0500



Extension set aluminium keeper FK-0532

## **Stabilizers**



**Stabilizer 43** NF-04438