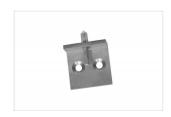

he advantages

- ✓ Extra-strong profile
- ✓ Three options of mounting the frame
- ✓ Three standard colours
- ✓ Use stabilisers above 2,2 meters





Heavy 27 Single-sided textile frame

# **Mounting**



**Wall-mounted** 

Wall mounted frames with just one textile.



## Attached to the ceiling

Frames suspended from the ceiling. Both horizintal as well as vertical suspension is possible.

## **Stabilizers**



#### **Stabilizers**

In order to guarantee the stability of the frame, stabilizers must be placed in the frame. This way the construction is sturdy.

## **Punch holes**



#### Without punch holes

Attach the frame to the wall with screw fastening or use wallmounts with a levelling screw.

# **Recommended accessories**

## Akoestiek



Therm Acoustic FK-8930

#### **Wall mounts**



**Wall mount simple** FK-0400



Wall mount heavy FK-0410

## **Ceiling mounts**



**Ceiling mount heavy** FK-0425



Ceiling mount heavy suspension FK-0427

#### **Connectors**



Frame Connector FK-0668



**Triangle connector set** FK-0670

## Locksets



**Lockset heavy** FK-0200



**Lockset heavy short** FK-0205



**Lockset stabilizer** FK-0220



**Lockset stabilizer 45°** FK-0222

### **Extension sets**



**Extension set heavy** FK-0500



Extension set aluminium keeper FK-0532

## **Stabilizers**



**Stabilizer 43** NF-04438