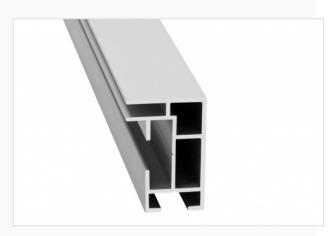

### **About the Heavy 27**

Heavy 27 is our most popular and sturdiest singlesided profile. The profile can be attached to the wall or suspended from the ceiling. This wall profile is often used in shop and office interiors or for home decoration.

### The advantages

- ✓ Extra-strong profile
- ✓ Three options of mounting the frame
- ✓ Three standard colours
- ✓ Use stabilisers above 2,2 meters

Heavy 27 Single-sided textile frame