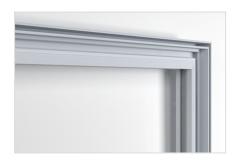

## **Heavy 27**

Single-sided textile frame

- NF-04270
- NF-21270
- NF-56270
- Any colour possible

### **About the Heavy 27**

Heavy 27 is our most popular and sturdiest singlesided profile. The profile can be attached to the wall or suspended from the ceiling. This wall profile is often used in shop and office interiors or for home decoration.

### The advantages

- ✓ Extra-strong profile
- ✓ Three options of mounting the frame
- ✓ Three standard colours
- ✓ Use stabilisers above 2,2 meters

Heavy 27 Single-sided textile frame