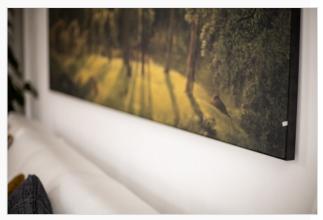

### **About the Heavy 27**

Heavy 27 is our most popular and sturdiest singlesided profile. The profile can be attached to the wall or suspended from the ceiling. This wall profile is often used in shop and office interiors or for home decoration.

# **Mounting**

**Wall-mounted** 

Wall mounted frames with just one textile.