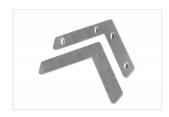

## **Stabilizers**

#### **Stabilizers**

In order to guarantee the stability of the frame, stabilizers must be placed in the frame. This way the construction is sturdy.