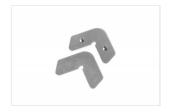

eiling

Frames suspended from the ceiling. Both horizintal as well as vertical suspension is possible.

## **Stabilizers**



#### **Stabilizers**

In order to guarantee the stability of the frame, stabilizers must be placed in the frame. This way the construction is sturdy.

## **Punch holes**



#### Without punch holes

Attach the frame to the wall with screw fastening or use wallmounts with a levelling screw.

# **Recommended accessories**

## Akoestiek



Therm Acoustic FK-8930

#### **Wall mounts**



**Wall mount simple** FK-0400



Wall mount heavy FK-0410

## **Ceiling mounts**



**Ceiling mount heavy** FK-0425



Ceiling mount heavy suspension FK-0427

#### **Connectors**



Frame Connector FK-0668



**Triangle connector set** FK-0670

## Locksets



**Lockset heavy** FK-0200



**Lockset heavy short** FK-0205



**Lockset stabilizer** FK-0220



**Lockset stabilizer 45°** FK-0222

### **Extension sets**



**Extension set heavy** FK-0500



Extension set aluminium keeper FK-0532

## **Stabilizers**



**Stabilizer 43** NF-04438