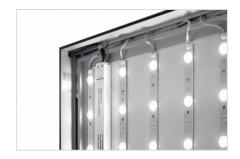

### **About the Lightbox 100 (curved)**

A single-sided curved profile designed to illuminate textile prints. The textile print is illuminated from the back with a pre-mounted LED on a Dibond plate. Wide-angle lenses create an even light distribution. The frame can be used for wall mounting and suspended from the ceiling and comes standard in three colours.

#### **LED** on Dibond

- Even light distribution due to backlighting
- Suitable for small and medium sized frames
- Narrow frames possible
- · Quick installation due to pre-assembled frame