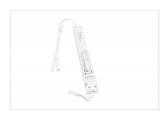

light intensity can be determined depending on the environment.

#### **DALI** dimmable

The LED frame is prepared for a connection to a DALI system.

## **Dimmer**



#### **Dimmer**

The LEDs have white colours. The three most commonly used colours are: warm white, yellow white and bright white.

# **Recommended accessories**

### **Ceiling mounts**



Ceiling mount FK-0360



**Suspension cable** FK-7900

### **Extension sets**



Extension set Double 100 FK-0522

### **Led-componenten**



**LED controller dimmer** AF92-220



Led driver 24V/30W with cable
AF99-338-WC



**Led driver 24V/60W** bulk
AF99-340-BP



**Led driver 24V/60W** AF99-340

#### **Drivers**



Led driver 24V/60W with cable
AF99-340-WC



**Led driver 24V/75W** AF99-342



**Led driver 24V/75W** bulk
AF99-342-BP



Led driver 24V/75W with cable
AF99-342-WC