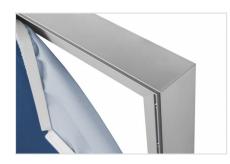

### **About the Lightbox 100 (curved)**

A single-sided curved profile designed to illuminate textile prints. The textile print is illuminated from the back with a pre-mounted LED on a Dibond plate. Wide-angle lenses create an even light distribution. The frame can be used for wall mounting and suspended from the ceiling and comes standard in three colours.

#### Closed

An even finish. If desired, holes can be drilled in the profile so that accessories can be attached.