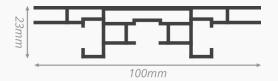

## **Specifications**

- → 100 mm
- 1.325 kilos/meter
- 6150 mm
- Two-year warranty

### **About the Lightbox 100 (curved)**

A single-sided curved profile designed to illuminate textile prints. The textile print is illuminated from the back with a pre-mounted LED on a Dibond plate. Wide-angle lenses create an even light distribution. The frame can be used for wall mounting and suspended from the ceiling and comes standard in three colours.