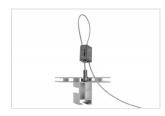

consumtion



### **Super Bright LED**

- Distinctive and impressive luminosity
- Dimmable, DALI dimmable, and non-dimmable
- · Suitable for ceiling lighting
- Suitable for single-coloured and white textiles

## Lightcolour



3000K

Warm white.

4000K

Yellow white.

6500K

Bright white (daylight).

## **Dimmable**





#### **Dimmable**

The brightness of the LED frame can be adjusted with a dimmer. This way, the light intensity can be determined depending on the environment.

#### **DALI** dimmable

The LED frame is prepared for a connection to a DALI system.

## **Dimmer**



#### **Dimmer**

The LEDs have white colours. The three most commonly used colours are: warm white, yellow white and bright white.

# **Recommended accessories**

### **Ceiling mounts**



Ceiling mount FK-0360



**Suspension cable** FK-7900

### **Extension sets**



Extension set Double 100 FK-0522

### **Led-componenten**



**LED controller dimmer** AF92-220



Led driver 24V/30W with cable
AF99-338-WC



**Led driver 24V/60W** bulk
AF99-340-BP



**Led driver 24V/60W** AF99-340

#### **Drivers**



Led driver 24V/60W with cable
AF99-340-WC



**Led driver 24V/75W** AF99-342



**Led driver 24V/75W** bulk
AF99-342-BP



Led driver 24V/75W with cable
AF99-342-WC