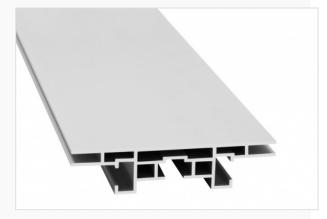

### **About the Lightbox 100 (curved)**

A single-sided curved profile designed to illuminate textile prints. The textile print is illuminated from the back with a pre-mounted LED on a Dibond plate. Wide-angle lenses create an even light distribution. The frame can be used for wall mounting and suspended from the ceiling and comes standard in three colours.

#### **LED** on Dibond

- Even light distribution due to backlighting
- Suitable for small and medium sized frames
- Narrow frames possible
- · Quick installation due to pre-assembled frame