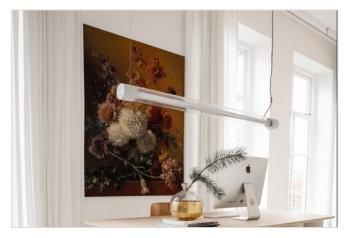

### **About the Lightbox 100 (curved)**

A single-sided curved profile designed to illuminate textile prints. The textile print is illuminated from the back with a pre-mounted LED on a Dibond plate. Wide-angle lenses create an even light distribution. The frame can be used for wall mounting and suspended from the ceiling and comes standard in three colours.

# **Mounting**

**Wall-mounted** 

Wall mounted frames with just one textile.

Attached to the ceiling

Frames suspended from the ceiling. Both horizintal as well as vertical suspension is possible.