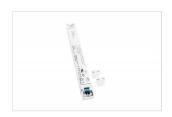

### **Led-componenten**

**LED controller dimmer** AF92-220

Led driver 24V/30W with cable
AF99-338-WC

**Led driver 24V/60W** bulk
AF99-340-BP

**Led driver 24V/60W** AF99-340

#### **Drivers**

Led driver 24V/60W with cable
AF99-340-WC

**Led driver 24V/75W** AF99-342

**Led driver 24V/75W** bulk
AF99-342-BP

Led driver 24V/75W with cable
AF99-342-WC