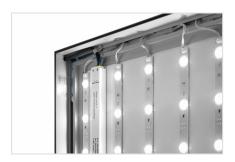

# **About the Lightbox Double 100 Dibond**

The Lightbox Double 100 Dibond is a doublesided profile. The LEDs are mounted on both sides of the dibond plate. This ensures that the textile fabric is perfectly illuminated.

#### **LED on Dibond**

- Even light distribution due to backlighting
- Suitable for small and medium sized frames
- Narrow frames possible
- Quick installation due to pre-assembled frame