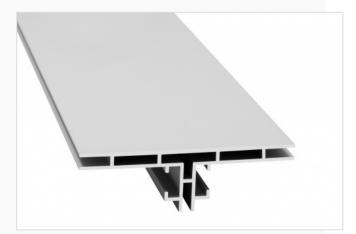

# **About the Lightbox Double 100 Dibond**

The Lightbox Double 100 Dibond is a doublesided profile. The LEDs are mounted on both sides of the dibond plate. This ensures that the textile fabric is perfectly illuminated.

#### **LED on Dibond**

- Even light distribution due to backlighting
- Suitable for small and medium sized frames
- Narrow frames possible
- Quick installation due to pre-assembled frame