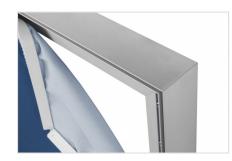

#### Closed

An even finish. If desired, holes can be drilled in the profile so that accessories can be attached.