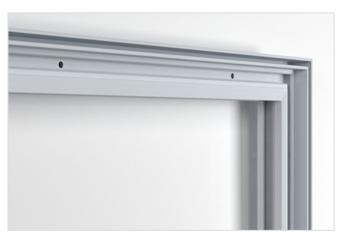

### About the Simple 19

The Simple 19 is the well-established budget profile for wall mounting. The versatile aluminium frame is available in any size and colour.

#### The advantages

- ✓ Commonly used budget wall profile
- ✓ Mounting with screw fastening
- ✓ Three standard colours
- ✓ Option: frame with punch holes

Simple 19 Single-sided textile frame

## **Diameter punch holes**

5 mm

## **Punch holes**

#### **Pre-drilled**

To simplify the installation, the frame can be supplied with pre-drilled holes, called punch holes. This makes the pre-drilled frame quicker to install.