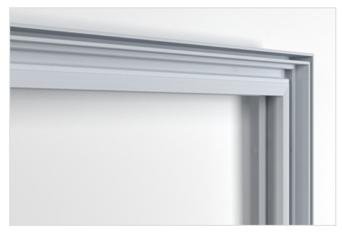

### About the Simple 19

The Simple 19 is the well-established budget profile for wall mounting. The versatile aluminium frame is available in any size and colour.

#### The advantages

- ✓ Commonly used budget wall profile
- ✓ Mounting with screw fastening
- ✓ Three standard colours
- ✓ Option: frame with punch holes

Simple 19 Single-sided textile frame