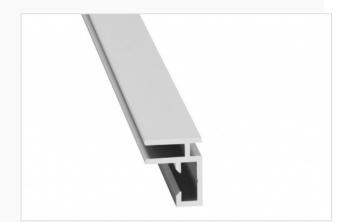

### Simple 19

Single-sided textile frame

### About the Simple 19

The Simple 19 is the well-established budget profile for wall mounting. The versatile aluminium frame is available in any size and colour.