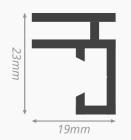

### Specifications

- ↔ 19 mm
- 0.318 kilos/meter
- **∠**⊼ 6150 mm
- 💡 Unlit

### About the Simple 19

The Simple 19 is the well-established budget profile for wall mounting. The versatile aluminium frame is available in any size and colour.