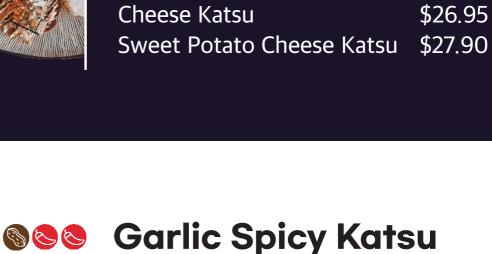

## Pork Loin Katsu Pork Tender Katsu

+ extra sauce \$6.60

Chicken Katsu \$25.90 Fish Katsu \$25.90 Cheese Katsu \$26.95 Sweet Potato Cheese Katsu \$27.90

\$24.75

\$25.90

\$24.75

\$24.75

\$25.90

### \$25.90 \$25.90

Garlic Chili Katsu

Fish Katsu