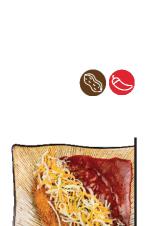

## Fish Katsu Cheese Katsu

+ extra sauce \$7.50

Pork Tender Katsu

Pork Loin Katsu

Chicken Katsu

Sweet Potato Cheese Katsu

White Snow Chili Katsu + extra sauce \$7.50 \$24.75 Pork Loin Katsu