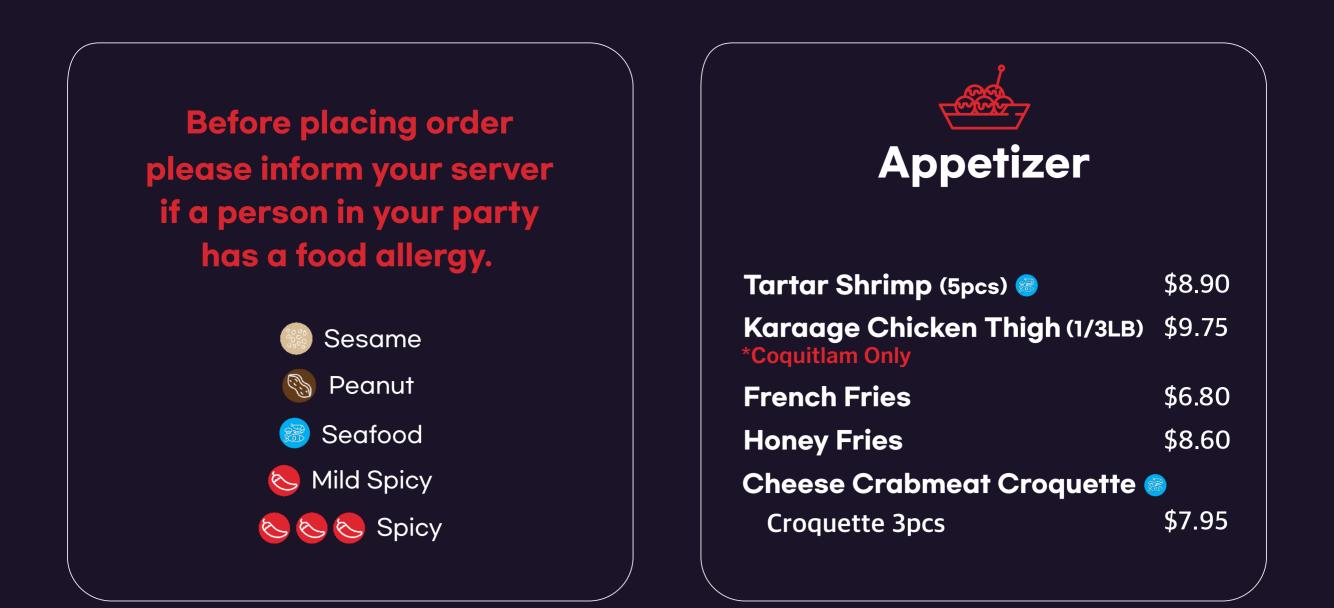

#### + extra Japanese sauce \$6.00 + extra Tartar sauce \$5.60

| Pork Loin Katsu                    | \$21.90  |
|------------------------------------|----------|
| Pork Tender Katsu                  | \$22.95  |
| Chicken Katsu                      | \$22.95  |
| Fish Katsu                         | \$22.95  |
| *Fish katsu comes with Tartar sauc | ce only. |
| Cheese Katsu                       | \$23.75  |
| Sweet Potato Cheese Katsu          | \$24.75  |