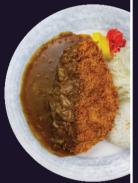

# **Curry Katsu**

+ extra sauce \$6.00

|   | Pork Loin Katsu           | \$24.75      |
|---|---------------------------|--------------|
|   | Pork Tender Katsu         | \$25.90      |
|   | Chicken Katsu             | \$25.90      |
|   | Fish Katsu                | \$25.90      |
|   | Cheese Katsu              | \$26.95      |
| 9 | Sweet Potato Cheese Katsu | \$27.90      |
|   |                           | $\varphi z $ |