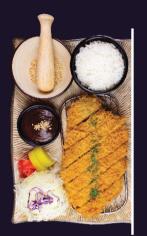

## **Brick Cheese Katsu**

|           | <b>Gold Katsu</b><br>Premium brick Cheddar cheese wrapped<br>inside with pork loin.                         | \$25.90 |
|-----------|-------------------------------------------------------------------------------------------------------------|---------|
| All Aller | <b>Silver Katsu</b><br>Premium brick Mozzarella cheese wrapped<br>inside with pork loin.                    | \$25.90 |
| A A       | <b>Gold &amp; Silver Katsu</b><br>Premium brick Cheddar/Mozzarella cheese<br>wrapped inside with pork loin. | \$25.90 |