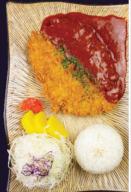

## **Brick Cheese Katsu**

|           | <b>Gold Katsu</b><br>Premium brick Cheddar cheese wrapped<br>inside with pork loin.                         | \$25.90 |
|-----------|-------------------------------------------------------------------------------------------------------------|---------|
| All Aller | <b>Silver Katsu</b><br>Premium brick Mozzarella cheese wrapped<br>inside with pork loin.                    | \$25.90 |
| A A       | <b>Gold &amp; Silver Katsu</b><br>Premium brick Cheddar/Mozzarella cheese<br>wrapped inside with pork loin. | \$25.90 |