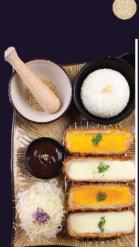

#### + extra Japanese sauce \$6.00 + extra Tartar sauce \$5.60

| Pork Loin Katsu                    | \$21.90  |
|------------------------------------|----------|
| Pork Tender Katsu                  | \$22.95  |
| Chicken Katsu                      | \$22.95  |
| Fish Katsu                         | \$22.95  |
| *Fish katsu comes with Tartar sauc | ce only. |
| Cheese Katsu                       | \$23.75  |
| Sweet Potato Cheese Katsu          | \$24.75  |