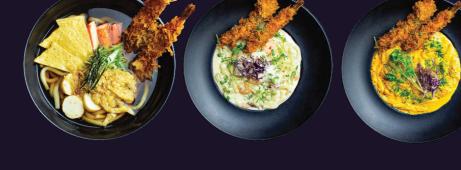

Pork Loin Katsu

Chicken Katsu

Cheese Katsu

inside with pork loin.

Fish Katsu

Pork Tender Katsu

+ extra Japanese sauce \$6.00

Pork Tender / Mushroom \$27.00 Chicken / Mushroom \$27.00 Fish / Mushroom \$27.00 M Cheese / Mushroom \$28.50 S.Potato / Mushroom \$29.00

## Pork Loin Katsu Pork Tender Katsu

Chicken Katsu

+ extra sauce \$6.00

Curry Katsu

Fish Katsu \$25.90 Cheese Katsu \$26.95

Sweet Potato Cheese Katsu \$27.90 **Spicy Onion Katsu** 

## Pork Tender Katsu Chicken Katsu Fish Katsu

\$25.90 Cheese Katsu \$26.95 \$27.90 Sweet Potato Cheese Katsu

Terri Mayo Katsu