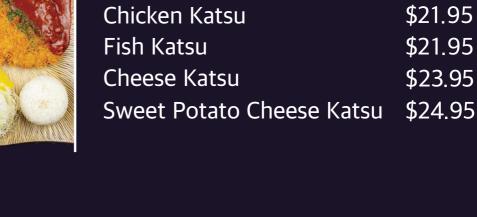

## + extra Japanese sauce \$2.45

Japanese Katsu

+ extra Tartar sauce \$2.95 Pork Loin Katsu

Chicken Katsu \$19.95 Fish Katsu \$19.95 Cheese Katsu \$21.95

\$18.95

\$22.95

\$21.45

\$22.45

\$20.95

\$21.95

\$20.95

\$20.95

\$21.95

\$22.95

\$22.95

\$24.95