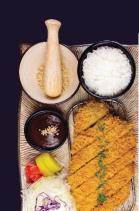

## + extra Japanese sauce \$2.45

Japanese Katsu

+ extra Tartar sauce \$2.95 Pork Loin Katsu

Chicken Katsu \$19.95 Fish Katsu \$19.95 Cheese Katsu \$21.95

\$18.95

\$22.95

\$21.45

\$22.45

## Original Katsu + extra sauce \$4.45

Pork Loin Katsu

\$19.45 Chicken Katsu \$20.45 Fish Katsu \$20.45 Cheese Katsu \$22.45 Sweet Potato Cheese Katsu \$23.45