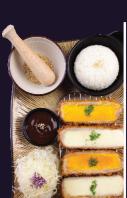

# **Brick Cheese Katsu**

**Gold Katsu** 

\*Gold & Silver

Premium brick Cheddar cheese wrapped inside with pork loin. Silver Katsu \$22.45 Premium brick Mozzarella cheese wrapped inside with pork loin. \$22.95 Gold & Silver Katsu

Premium brick Cheddar/Mozzarella cheese wrapped inside with pork loin.

# **Cheese Katsu**

## Silver Brick Cheese Katsu Gold & Silver Brick Cheese Katsu

Extra Topping

Coke, Zero Coke, Sprite, Canada Dry, Nestea Ramune Japanese Soft Drink

**House Lemonade** 

Beer (Can) Sapporo 500ml 5%alc \$7.95