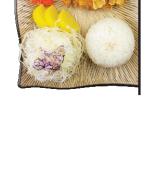

**Sweet Potato Cheese Katsu** 

Pork loin with Mozzarella cheese

+ Mashed Sweet Potato

**Chicken Katsu Fish Katsu** (Tartar sauce only.)

**Pork Loin Katsu** 

**Gold Brick Cheese Katsu** 

**Sweet Potato Cheese Katsu** 