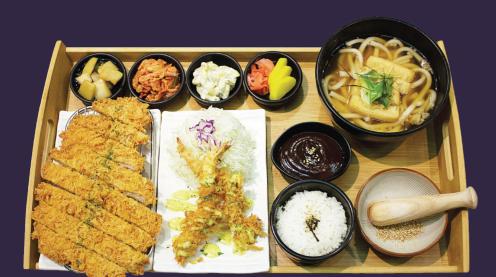

## **Katsu Special Set**

\$32.00

- Japanese Pork Loin Katsu
- Deep Fried Shrimp 2pcs
- Katsuya Udon(Small size)
- Side DishX4