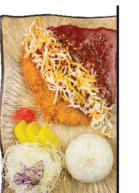

## **Curry Special Set**

\$29.90

- Curry Rice with Shrimp Tempura
- Katsuya Udon(Small size)
- Croquette 1pc
- Takoyaki 1pc • Side DishX4