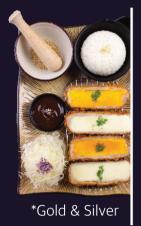

0000 0000 0000

Gold Katsu

inside with pork loin.

Silver Katsu

inside with pork loin.

# **Curry Katsu**

**Gold & Silver Katsu** 

wrapped inside with pork loin.

+ extra sauce \$5.50

| Pork Loin Katsu           | \$21.45 |
|---------------------------|---------|
| Chicken Katsu             | \$22.50 |
| Fish Katsu                | \$22.50 |
| Cheese Katsu              | \$23.90 |
| Sweet Potato Cheese Katsu | \$24.90 |