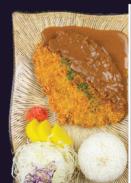

# **Curry Katsu**

**Gold & Silver Katsu** 

wrapped inside with pork loin.

+ extra sauce \$5.50

| Pork Loin Katsu           | \$21.45 |
|---------------------------|---------|
| Chicken Katsu             | \$22.50 |
| Fish Katsu                | \$22.50 |
| Cheese Katsu              | \$23.90 |
| Sweet Potato Cheese Katsu | \$24.90 |