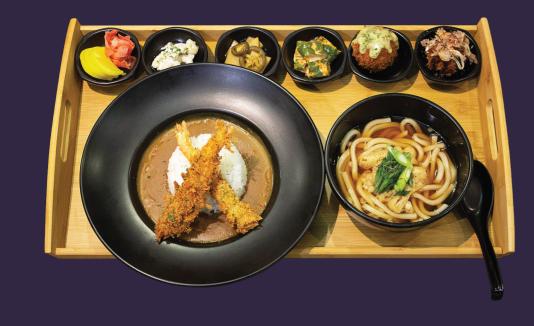

## **Curry Special Set**

\$29.90

- Curry Rice with Shrimp Tempura
- Katsuya Udon(Small size)
- Croquette 1pc
- Takoyaki 1pc • Side DishX4