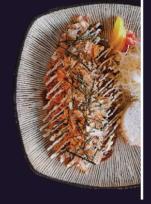

# Supreme Original Katsu

Downtown, Yorkdale Only •

| Pork Loin Katsu           | \$20.00 |
|---------------------------|---------|
| Chicken Katsu             | \$21.25 |
| Fish Katsu                | \$21.25 |
| Cheese Katsu              | \$23.05 |
| Sweet Potato Cheese Katsu | \$24.15 |
| 1                         |         |

### Supreme Sweet Chili Katsu / **Supreme Hot Spicy Katsu**

• Downtown, Yorkdale Only •

| Il lise. | See.      | 1.       |     |
|----------|-----------|----------|-----|
|          |           | a de la  |     |
| 1.2      |           | 10       |     |
|          | The state |          |     |
|          |           | 192      | 2   |
|          | 100       | Sec. 2   |     |
| - 75-    |           | 14 30 30 |     |
|          |           |          | 0   |
|          |           | New York | D . |
|          |           |          | 0   |
|          |           |          |     |