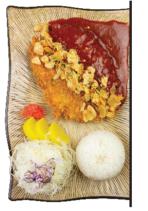

## **Katsu Special Set**

\$32.00

- Japanese Pork Loin Katsu
- Deep Fried Shrimp 2pcs
- Katsuya Udon(Small size)
- Side DishX4