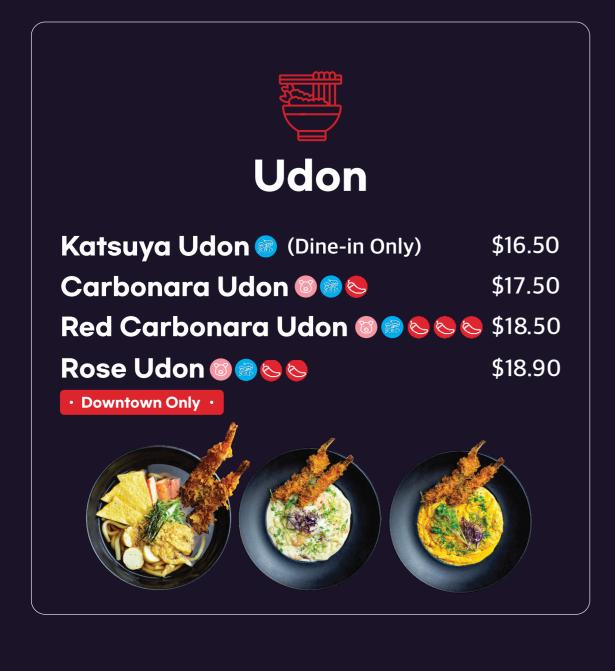

## **Katsu Special Set**

\$32.00

- Japanese Pork Loin Katsu
- Deep Fried Shrimp 2pcs
- Katsuya Udon(Small size)
- Side DishX4

## **Curry Special Set**

\$29.90

- Curry Rice with Shrimp Tempura
- Katsuya Udon(Small size)
- Croquette 1pc
- Takoyaki 1pc • Side DishX4