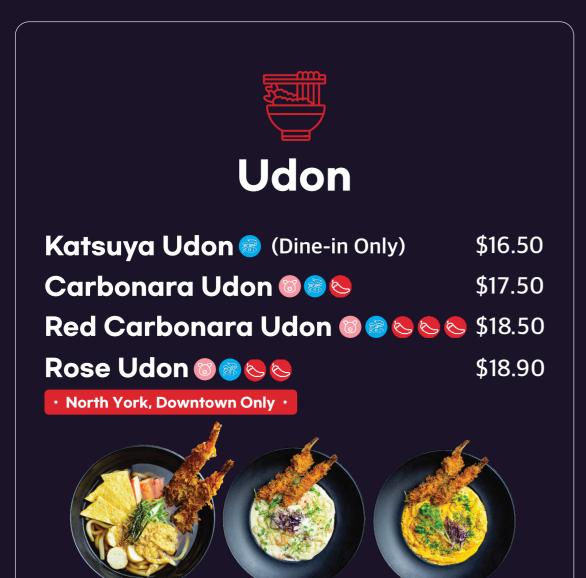

soned **Whole Chicken** \$38.90



Seasoned Spicy Whole Chicken

\$39.90





\$38.90



\$39.90

Chicken Karaage

#### Original Karaage

| Wing (1LB)             | \$19.50 |
|------------------------|---------|
| Thigh (1LB) (Boneless) | \$19.90 |

\*Original Karaage comes with three dipping sauces: Wasabi Mayo, Terriyaki Sauce, and Korean Sweet & Spicy Sauce.

### Karaage w/ sweet Korean sauce 📚

| Wing (1LB)             | \$21.90 |
|------------------------|---------|
| Thigh (1LB) (Boneless) | \$22.30 |
| Hot Wing (1LB) 😓 😓     | \$21.90 |

#### Supreme Karaage 🔕

| $\cdot$ North York, Downtown Only $\cdot$ |         |
|-------------------------------------------|---------|
| Wing (1LB)                                | \$20.00 |
| Thigh (1LB) (Boneless)                    | \$20.40 |





### 🗞 🗞 Topokki

| Chili Topokki                         | \$10.90 |
|---------------------------------------|---------|
| Cheese Topokki                        | \$13.40 |
| Sweet Potato&<br>Cream Cheese Topokki | \$14.50 |
| Rose Topokki • North York Only •      | \$22.30 |



\*Comes with Japanese sauce.

| Pork Loin Katsu                  | \$14.80 |
|----------------------------------|---------|
| Chicken Katsu                    | \$15.90 |
| Fish Katsu (Tartar sauce only.)  | \$15.90 |
| Cheese Katsu                     | \$16.90 |
| Gold Brick Cheese Katsu          | \$17.90 |
| Silver Brick Cheese Katsu        | \$17.50 |
| Gold & Silver Brick Cheese Katsu | \$17.90 |
| Sweet Potato Cheese Katsu        | \$18.90 |

# Extra Topping

| Snow Cheese Topping | \$2.90 |
|-----------