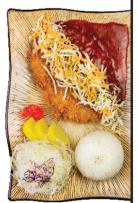

| Rose Katsu |  |
|------------|--|

North York, Downtown Only

| Pork Loin Katsu           | \$24.50 |
|---------------------------|---------|
| Chicken Katsu             | \$25.50 |
| Fish Katsu                | \$25.50 |
| Cheese Katsu              | \$26.90 |
| Sweet Potato Cheese Katsu | \$27.80 |
|                           |         |