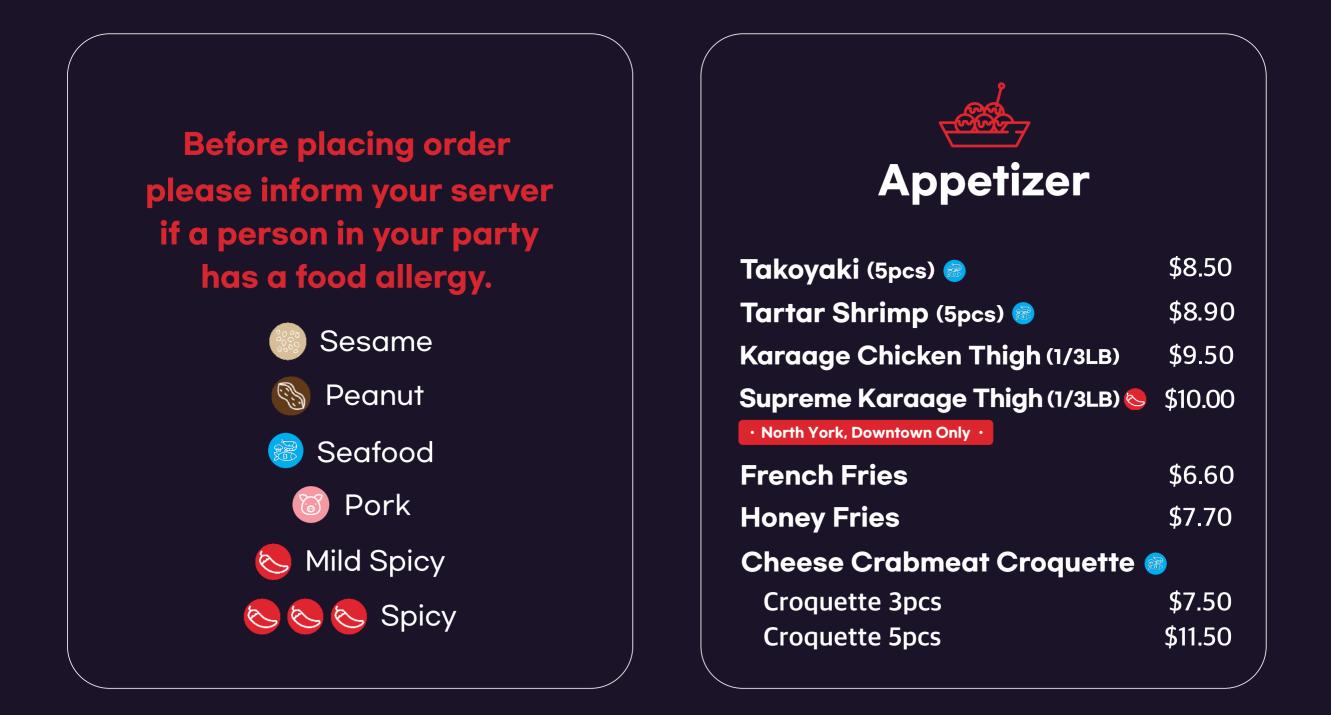

katsuya.ca 🖸 katsuya\_canada 📑 katsuya.ca 









#### **Katsu Special Set**

- \$32.00
- Japanese Pork Loin Katsu
- Deep Fried Shrimp 2pcs
- Katsuya Udon(Small size)
- Side DishX4



•

#### **Curry Special Set** \$29.90

- Curry Rice with Shrimp Tempura
- Katsuya Udon(Small size)
- Croquette 1pc • Takoyaki 1pc
- Side DishX4

# North York Only



### 🗞 🗞 Toppoki Katsu w/Pork Loin

Toppoki Katsu Cheese Toppoki Katsu Rose Toppoki Katsu

\$20.90 \$22.90 \$21.90



### **Volcano Iron Grill Cheese Katsu**

| Original Pork Loin Katsu      | \$28.50 |
|-------------------------------|---------|
| Sweet Chili Pork Loin Katsu 📚 | \$28.90 |
| Hot Spicy Pork Loin Katsu 🗞 🗞 | \$28.90 |
| Original Chicken Katsu        | \$29.70 |
| Sweet Chili Chicken Katsu 📚   | \$29.90 |
| Hot Spicy Chicken Katsu 🗞 🏷   | \$29.90 |



#### Japanese Katsu + e