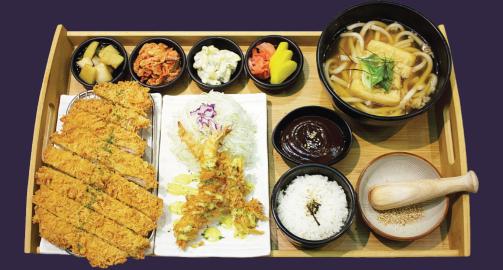

#### **Katsu Special Set**

- \$32.00
- Japanese Pork Loin Katsu
- Deep Fried Shrimp 2pcs
- Katsuya Udon(Small size)
- Side DishX4

•