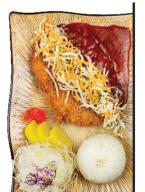

| Rose Katsu |  |
|------------|--|

North York, Downtown Only

| Pork Loin Katsu           | \$24.50 |
|---------------------------|---------|
| Chicken Katsu             | \$25.50 |
| Fish Katsu                | \$25.50 |
| Cheese Katsu              | \$26.90 |
| Sweet Potato Cheese Katsu | \$27.80 |
|                           |         |