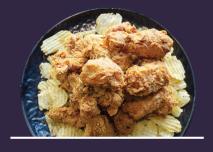

# Red Carbonara Katsu

+ extra sauce \$8.50

| Pork Loin Katsu<br>Chicken Katsu<br>Fish Katsu<br>Cheese Katsu | \$23.90<br>\$24.90<br>\$24.90<br>\$26.65 |
|----------------------------------------------------------------|------------------------------------------|
| Cheese Katsu                                                   | \$26.65                                  |
| Sweet Potato Cheese Katsu                                      | \$27.80                                  |

# 🚳 📾 Sarbonara Katsu

+ extra sauce \$7.50

| AL VE |                           |
|-------|---------------------------|
| 12    | Pork Loin Katsu           |
|       | Chicken Katsu             |
|       | Fish Katsu                |
|       | Cheese Katsu              |
| 22.4  | Sweet Potato Cheese Katsu |
|       |                           |