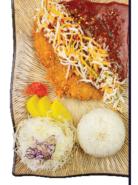

#### Supreme Sweet Chili Katsu / **Supreme Hot Spicy Katsu**

North York, Downtown, Yorkdale Only

| 1           |         |              |              |  |
|-------------|---------|--------------|--------------|--|
|             |         | - 6          | 22           |  |
|             | E       | and a        |              |  |
|             |         |              |              |  |
| 3-          |         | Phase Barris |              |  |
| - mar       | A STATE |              |              |  |
| Mr. aille 2 |         |              | Alitzza (Ali |  |

| Pork Loin Katsu           | \$21.30 |
|---------------------------|---------|
| Chicken Katsu             | \$22.40 |
| Fish Katsu                | \$22.40 |
| Cheese Katsu              | \$24.15 |
| Sweet Potato Cheese Katsu | \$25.25 |