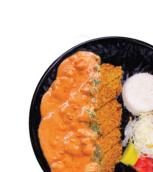

#### Original Karaage

| Wing (1LB)             | \$19.50 |
|------------------------|---------|
| Thigh (1LB) (Boneless) | \$19.90 |

\*Original Karaage comes with three dipping sauces: Wasabi Mayo, Terriyaki Sauce, and Korean Sweet & Spicy Sauce.

### Karaage w/ sweet Korean sauce 📚

| Wing (1LB)             | \$21.90 |
|------------------------|---------|
| Thigh (1LB) (Boneless) | \$22.30 |
| Hot Wing (1LB) 😓 😓     | \$21.90 |

#### Supreme Karaage 🔕

| $\cdot$ North York, Downtown Only $\cdot$ |         |
|-------------------------------------------|---------|
| Wing (1LB)                                | \$20.00 |
| Thigh (1LB) (Boneless)                    | \$20.40 |