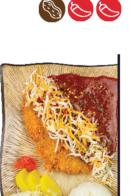

| Rose Katsu |  |
|------------|--|

North York, Downtown Only

| Pork Loin Katsu           | \$24.50 |
|---------------------------|---------|
| Chicken Katsu             | \$25.50 |
| Fish Katsu                | \$25.50 |
| Cheese Katsu              | \$26.90 |
| Sweet Potato Cheese Katsu | \$27.80 |
|                           |         |