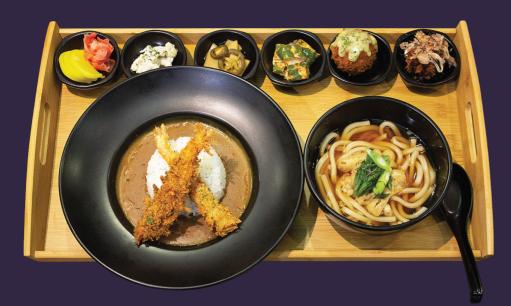

#### **Curry Special Set** \$29.90

- Curry Rice with Shrimp Tempura
- Katsuya Udon(Small size)
- Croquette 1pc • Takoyaki 1pc
- Side DishX4