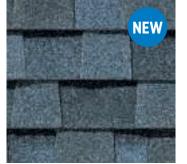

### LANDMARK<sup>®</sup> PRO COLOR PALETTE

Max Def Georgetown Gray

Max Def Colonial Slate

Max Def Weathered Wood

Max Def Driftwood

Max Def Prairie Wood

Max Def Pewter

Max Def Moiré Black

Max Def Espresso

Max Def Heather Blend

Max Def Shenandoah

Max Def Resawn Shake

Max Def Coastal Blue

Max Def Red Oak

### **Max Def Colors**

Look deeper. With Max Def, a new dimension is added to shingles with a richer mixture of surface granules. You get a brighter, more vibrant, more dramatic appearance and depth of color. And the natural beauty of your roof shines through.