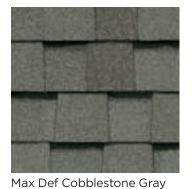

### LANDMARK<sup>®</sup> PRO COLOR PALETTE

Max Def Georgetown Gray

Max Def Colonial Slate

Max Def Weathered Wood

Max Def Driftwood

Max Def Prairie Wood

Max Def Pewter

Max Def Moiré Black

### **Max Def Colors**

Look deeper. With Max Def, a new dimension is added to shingles with a richer mixture of surface granules. You get a brighter, more vibrant, more dramatic appearance and depth of color. And the natural beauty of your roof shines through.