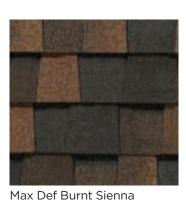

### LANDMARK<sup>®</sup> PRO COLOR PALETTE

Max Def Georgetown Gray

Max Def Colonial Slate

Max Def Weathered Wood

Max Def Driftwood

Max Def Prairie Wood

Max Def Pewter

Max Def Moiré Black

Max Def Espresso

Max Def Heather Blend

Max Def Shenandoah

Max Def Resawn Shake

Max Def Coastal Blue

Max Def Red Oak

### **Max Def Colors**

Look deeper. With Max Def, a new dimension is added to shingles with a richer mixture of surface granules. You get a brighter, more vibrant, more dramatic appearance and depth of color. And the natural beauty of your roof shines through.