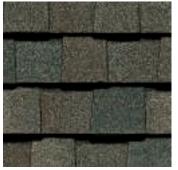

### LANDMARK<sup>®</sup> PRO COLOR PALETTE

Max Def Georgetown Gray

Max Def Colonial Slate

Max Def Weathered Wood

Max Def Driftwood

Max Def Prairie Wood

Max Def Pewter

Max Def Moiré Black

Max Def Espresso

Max Def Heather Blend

Max Def Shenandoah

Max Def Resawn Shake

Max Def Coastal Blue

Max Def Red Oak

### **Max Def Colors**

Look deeper. With Max Def, a new dimension is added to shingles with a richer mixture of surface granules. You get a brighter, more vibrant, more dramatic appearance and depth of color. And the natural beauty of your roof shines through.