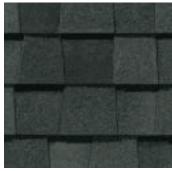

### LANDMARK<sup>®</sup> PRO COLOR PALETTE

Max Def Georgetown Gray

Max Def Colonial Slate

Max Def Weathered Wood

Max Def Driftwood

Max Def Prairie Wood

Max Def Pewter

Max Def Moiré Black

Max Def Espresso

Max Def Heather Blend

Max Def Shenandoah

Max Def Resawn Shake

Max Def Coastal Blue

Max Def Red Oak

### **Max Def Colors**

Look deeper. With Max Def, a new dimension is added to shingles with a richer mixture of surface granules. You get a brighter, more vibrant, more dramatic appearance and depth of color. And the natural beauty of your roof shines through.