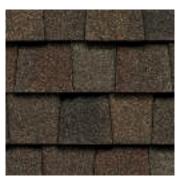

### LANDMARK<sup>®</sup> PRO COLOR PALETTE

Max Def Georgetown Gray

Max Def Colonial Slate

Max Def Weathered Wood

Max Def Driftwood

Max Def Prairie Wood

Max Def Pewter

Max Def Moiré Black

Max Def Espresso

Max Def Heather Blend

Max Def Shenandoah

Max Def Resawn Shake

Max Def Coastal Blue

Max Def Red Oak

### **Max Def Colors**

Look deeper. With Max Def, a new dimension is added to shingles with a richer mixture of surface granules. You get a brighter, more vibrant, more dramatic appearance and depth of color. And the natural beauty of your roof shines through.